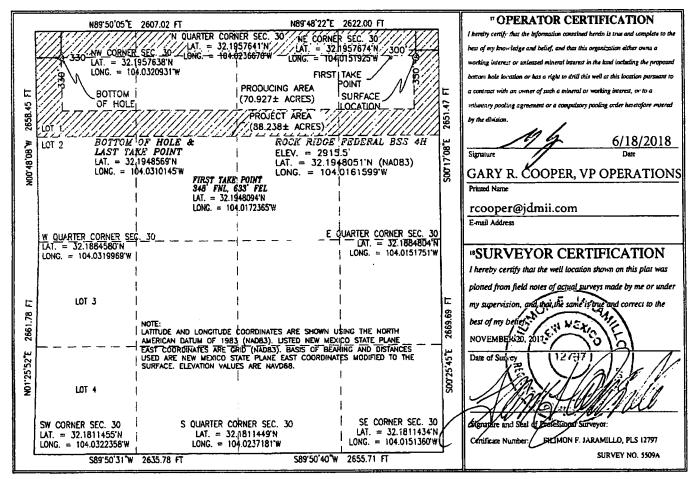

1625 N. French Dr., Hobbs, NM 88240

811 S. First St., Artesia, NM 88210

Phone: (575) 393-6161 Fax: (575) 393-0720

District i

District II

|                          | WELL LOCATION AND ACREAGE DEDICATION PLAT |               |                     |               |            |                       |                                                              |                   |         |              |                                         |  |
|--------------------------|-------------------------------------------|---------------|---------------------|---------------|------------|-----------------------|--------------------------------------------------------------|-------------------|---------|--------------|-----------------------------------------|--|
| API Number 30-015-45     |                                           |               |                     | 96            | 6 991 Code | PI                    | Pierce Crossing 'Pool Name WHILEMER ; BONE S                 |                   |         | pring, South |                                         |  |
| 'Property Code<br>324983 |                                           |               | * Well Number<br>4H |               |            |                       |                                                              |                   |         |              |                                         |  |
| 'OGRID No.<br>15363      |                                           |               | ' Elevation 2915.5  |               |            |                       |                                                              |                   |         |              |                                         |  |
| ١                        | <sup>10</sup> Surface Location            |               |                     |               |            |                       |                                                              |                   |         |              |                                         |  |
|                          | UL or lot no.                             | Section<br>30 | Township<br>24 S    | Range<br>29 E | Lot Idn    | Feet from the 350     | North/South line                                             | Feet from the 300 | East/We |              | County<br>EDDY                          |  |
|                          | 'Property C<br>324<br>'OGRID N<br>15363   | 983<br>No.    |                     |               | RO         | <sup>10</sup> Surface | Name EDERAL BSS Name  & GAS, INC. Location  North/South line | Feet from the     | East/We | est line     | Well Number 4H 'Elevation 2915.5 County |  |

| " Bottom Hole Location If Different From Surface             |                   |      |       |         |               |                  |               |                |        |  |
|--------------------------------------------------------------|-------------------|------|-------|---------|---------------|------------------|---------------|----------------|--------|--|
| UL or let ro.                                                | ro. Section Towns |      | Range | Lot ldn | Feet from the | North/South line | Feet from the | East/West line | County |  |
| $\mathbf{D}^{-1}$                                            | 30                | 24 S | 29 E  |         | 330           | NORTH            | 330           | WEST           | EDDY   |  |
| Dedicated Acres Doint or Infill Consolidation Code Order No. |                   |      |       |         |               |                  |               |                |        |  |
| 77                                                           |                   |      |       |         |               |                  |               |                |        |  |

## Murchison Oil & Gas, Inc. Rock Ridge Federal BSS 4H

SHL: 350' FNL & 300' FEL, NENE, Sec. 30, T24S, R29E BHL: 330' FNL & 330' FWL, NWNW, Sec. 30, T24S, R29E Eddy County, New Mexico