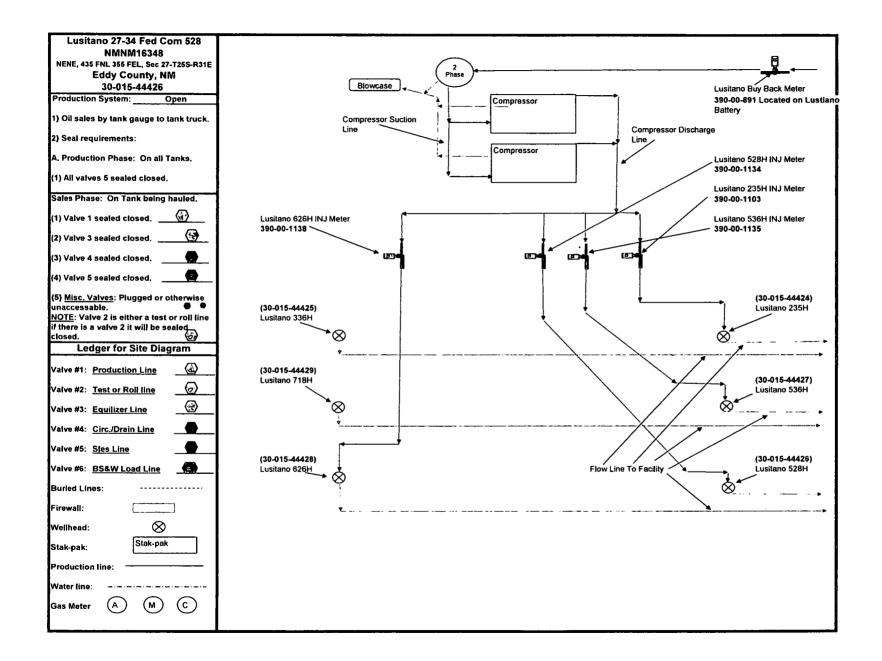

OFFICE |  |  |  |  |
|--------------------------------------------------------------------------------------------------------------------------------------------------------------------------------------------------------------------------------------------------------------------------------------------|--------|----------------------------------------------------|--|--|--|--|
| Title 18 U.S.C. Section 1001 and Title 43 U.S.C. Section 1212, make it a crime for any person knowingly and willfully to make to any department or agency of the United States any false, fictitious or fraudulent statements or representations as to any matter within its jurisdiction. |        |                                                    |  |  |  |  |

۰ ۲

-

(Instructions on page 2) \*\* BLM REVISED \*\*