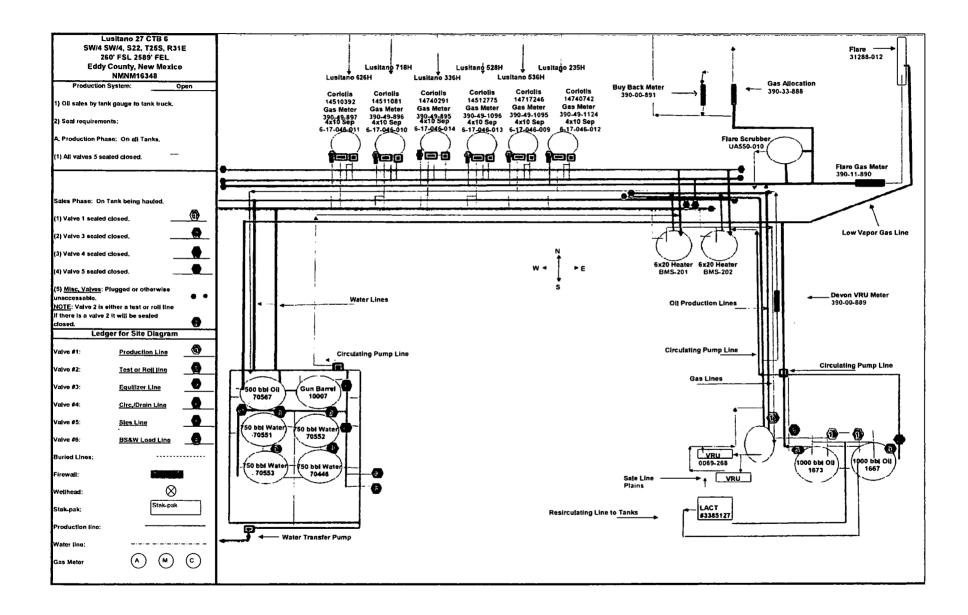

FICE |  |  |  |  |
|--------------------------------------------------------------------------------------------------------------------------------------------------------------------------------------------------------------------------------------------------------------------------------------------|--------|----------------------------------------------------|--|--|--|--|
| Title 18 U.S.C. Section 1001 and Title 43 U.S.C. Section 1212, make it a crime for any person knowingly and willfully to make to any department or agency of the United States any false, fictitious or fraudulent statements or representations as to any matter within its jurisdiction. |        |                                                    |  |  |  |  |

۰ ۲

-

(Instructions on page 2) \*\* BLM REVISED \*\*