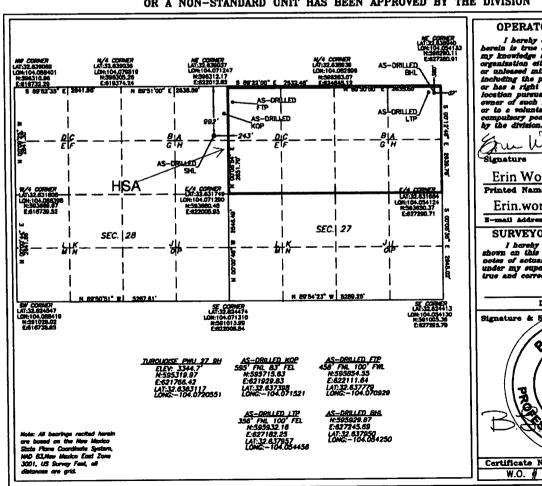

DISTRICT IV 1220 S. St. FEANCE DS., SANTA PR. 101 87606 Phone: (503) 476-3460 Par: (505) 476-3462

6137

WELL LOCATION AND ACREAGE DEDICATION PLAT API Number Pool Code Pool Name 98199 30-015-44983 PARKWAY; BONE SPRING, WEST Property Code Property Name Wall Number **TURQUOISE PWU 27** 9H 38434 OCRID No. Elevation Operator Name 3344.7' DEVON ENERGY PRODUCTION COMPANY, L.P.

## Surface Location

| UL or lot No. | Section | Township | Range | Lot Idn | Fest from the | North/South line | Feet from the | Bast/West line | County |
|---------------|---------|----------|-------|---------|---------------|------------------|---------------|----------------|--------|
| Α             | 28      | 19-S     | 29-E  |         | 992           | NORTH            | 243           | EAST           | EDDY   |

## Bottom Hole Location If Different From Surface

| UL or lot No.                 | Section | Township | Range           | Lot Idn | Peet from the | North/South line | Feet from the | East/West line | County |
|-------------------------------|---------|----------|-----------------|---------|---------------|------------------|---------------|----------------|--------|
| A                             | 27      | 19-5     | S 29-E          |         | 360           | NORTH            | 37            | EAST           | EDDY   |
| Dedicated Acres   Joint or In |         | r Infill | Consolidation ( | Code Or | der No.       | <u> </u>         |               |                |        |
| 320                           |         |          |                 |         |               |                  |               |                |        |

NO ALLOWABLE WILL BE ASSIGNED TO THIS COMPLETION UNTIL ALL INTERESTS HAVE BEEN CONSOLIDATED OR A NON-STANDARD UNIT HAS BEEN APPROVED BY THE DIVISION