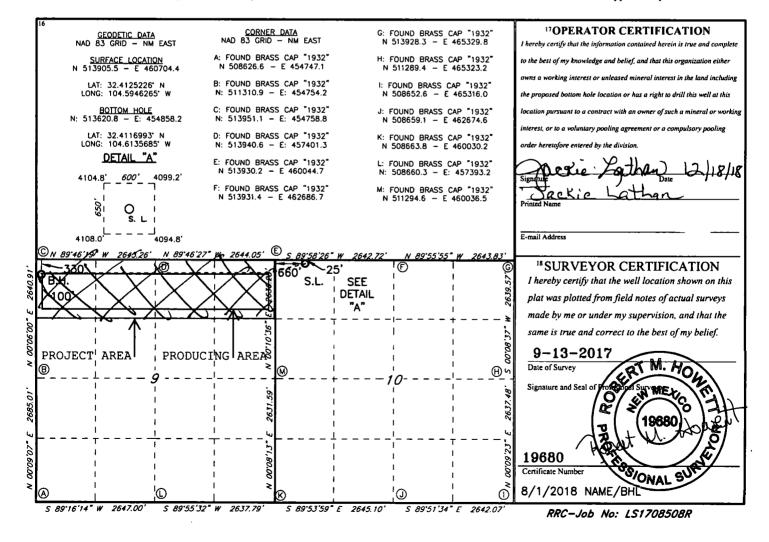

1220 South St. Francis DrDISTRICT II-ARTESIA O.C.D. Santa Fe. NM 87505

District Office

WELL LOCATION AND ACREAGE DEDICATION PLAT

1 API Number <sup>2</sup> Pool Code 3 Pool Name 98284 30-015-45067 -0156322 2353 K YESO <sup>4</sup>Property Code 5 Property Name 6 Well Number 322265 **BOGLE FLATS FEDERAL UNIT 9 Y1AD** 1H 7 OGRID NO 8 Operator Name 9Elevation MEWBOURNE OIL COMPANY 14744 4103'

10 Surface Location UL or lot no. Section Township Range Lot Idn Feet from the North/South line Feet From the East/West line County D **22S** 23E 10 25 NORTH 660 WEST **EDDY** Bottom Hole Location If Different From Surface UL or lot no. Lot ldn Feet from the Feet from the Section Township Range East/West line North/South line County โอซ n 9 **22S** 23E NORTH WEST **EDDY** 12 Dedicated Acres 13 Joint or Infill 14 Consolidation Code 15 Order No 160