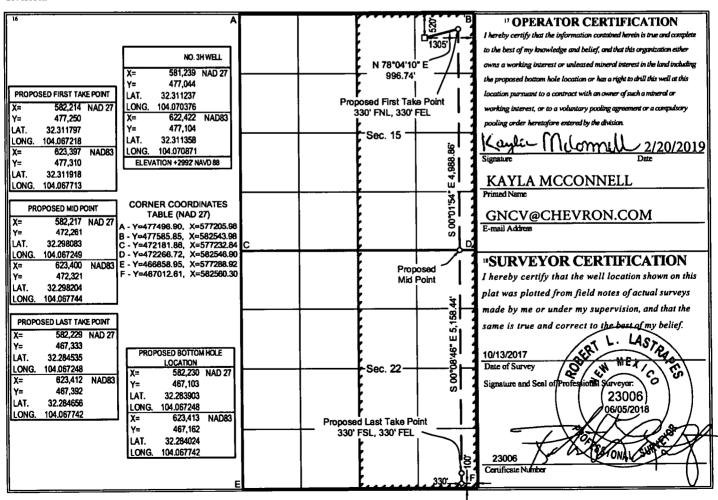

## State of New Mexico

Santa Fe, NM 87505

Form C-102

Energy, Minerals & Natural Resources Department CONSERMINATE Only to appropriate OIL CONSERVATION DIVISION ARTESIA DISTRICT District Office 1220 South St. Francis Dr.

FEB 19 20 AMENDED REPORT

WELL LOCATION AND ACREAGE DEDICATION PROPERTY

| WEED DOCKTION KIND KEREKGE DEDICATION I EAT      |         |      |              |                                  |                            |                             |                  |               |                        |                          |        |  |
|--------------------------------------------------|---------|------|--------------|----------------------------------|----------------------------|-----------------------------|------------------|---------------|------------------------|--------------------------|--------|--|
| API Number                                       |         |      |              | <sup>2</sup> Pool Code           |                            | <sup>3</sup> Pool Name      |                  |               |                        |                          |        |  |
| 30-015-45711                                     |         |      | 5711         | 982                              | 20                         | PURPLE SAGE; WOLFCAMP (GAS) |                  |               |                        |                          |        |  |
| <sup>4</sup> Property Code                       |         |      | <b>A</b>     | 1                                | <sup>5</sup> Property Name |                             |                  |               |                        | <sup>6</sup> Well Number |        |  |
| 324971 325014                                    |         |      | <i>42014</i> |                                  | CB NE 15 22 002            |                             |                  |               | 3H                     |                          |        |  |
| <sup>7</sup> OGRID No.                           |         |      |              |                                  | <sup>8</sup> Operator Name |                             |                  |               | <sup>9</sup> Elevation |                          |        |  |
| 4323                                             |         |      |              | CHEVRON U.S.A. INC.              |                            |                             |                  |               | 2992'                  |                          |        |  |
| □ Surface Location                               |         |      |              |                                  |                            |                             |                  |               |                        |                          |        |  |
| UL or lot no.                                    | Sec     | tion | Township     | Range                            | Lot Idn                    | Feet from the               | North/South line | Feet from the | East/West line         |                          | County |  |
| A                                                | 15      |      | 23 SOUTH     | 28 EAST, N.M.P.M.                |                            | 520'                        | NORTH            | 1305'         | EAST                   |                          | EDDY   |  |
| " Bottom Hole Location If Different From Surface |         |      |              |                                  |                            |                             |                  |               |                        |                          |        |  |
| UL or lot no.                                    | Sect    | tion | Township     | Range                            | Lot Idn                    | Feet from the               | North/South line | Feet from the | East/V                 | Vest line                | County |  |
| P                                                | 22      |      | 23 SOUTH     | 28 EAST, N.M.P.M.                |                            | 100'                        | SOUTH            | 330'          | EAS                    | ST                       | EDDY   |  |
| 12 Dedicated A                                   | cres 13 | Join | t or Infill  | <sup>14</sup> Consolidation Code | 15 Order No.               |                             |                  |               |                        |                          |        |  |
| 640                                              |         |      |              |                                  |                            |                             |                  |               |                        |                          |        |  |

No allowable will be assigned to this completion until all interests have been consolidated or a non-standard unit has been approved by the division.