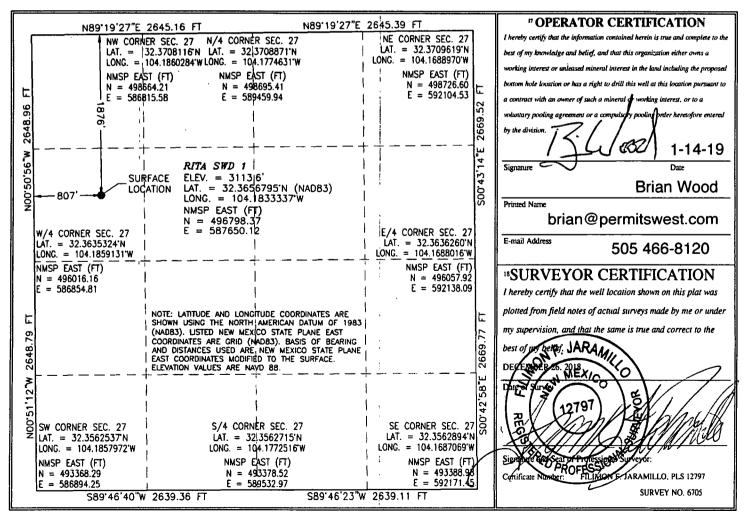

## WELL LOCATION AND ACREAGE DEDICATION PLAT

| 30-015- 45719                                     |         |                          |                                    | 'Pool Code 'Pool Name SWD; Devorhiar |               |                  |               |                 |                          |  |
|---------------------------------------------------|---------|--------------------------|------------------------------------|--------------------------------------|---------------|------------------|---------------|-----------------|--------------------------|--|
| 'Property Code<br>32 4972<br>'OGRID No.<br>292641 |         |                          | <sup>5</sup> Property Name         |                                      |               |                  |               | 6               | <sup>6</sup> Well Number |  |
|                                                   |         |                          | RITA SWD                           |                                      |               |                  |               |                 | 1                        |  |
|                                                   |         |                          | Operator Name OVERFLOW ENERGY, LLC |                                      |               |                  |               |                 | 'Elevation 3113.6        |  |
|                                                   |         |                          |                                    |                                      |               |                  |               |                 |                          |  |
| •                                                 |         |                          |                                    |                                      | " Surface 1   | Location         |               | ·· •            |                          |  |
| UL or lot no.                                     | Section | Township                 | Range                              | Lot Idn                              | Feet from the | North/South line | Feet from the | East/West line  | County                   |  |
| E                                                 | 27      | 22 S                     | 27 E                               |                                      | 1876          | NORTH            | 807           | WEST            | EDDY                     |  |
|                                                   |         | • :                      | " B                                | ottom Ho                             | ole Location  | If Different Fr  | om Surface    |                 |                          |  |
| UL or lot no.                                     | Section | Township                 | Range                              | Lot Idn                              | Feet from the | North/South line | Feet from the | East/ West line | County                   |  |
|                                                   |         |                          |                                    |                                      |               |                  |               |                 |                          |  |
| Dedicated Acres                                   | Joint o | r Infill <sup>14</sup> C | onsolidation                       | Code <sup>13</sup> Or                | der No.       |                  |               | -               | -                        |  |
|                                                   |         | 1                        |                                    | ŀ                                    |               |                  |               |                 |                          |  |