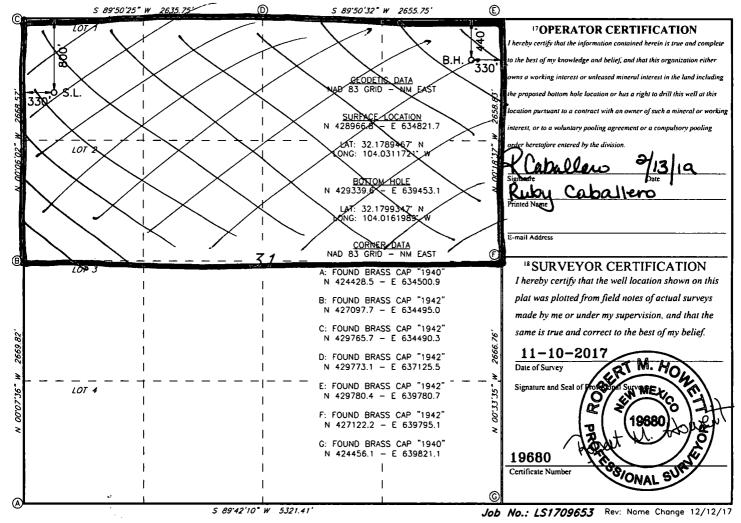

AMENDED REPORT

|                                      |            | V                                                   | VELL L                          | OCATIO    | N AND ACR             | EAGE DEDIC       | ATION PLA     | т Аз.     | Drilled                                |  |
|--------------------------------------|------------|-----------------------------------------------------|---------------------------------|-----------|-----------------------|------------------|---------------|-----------|----------------------------------------|--|
| 30-0                                 | 5068       |                                                     | 98220 Purple Sage Wottcanp(ges) |           |                       |                  |               |           |                                        |  |
| <sup>4</sup> Property Code<br>321617 |            |                                                     | PRINCE 31 WODA FEDERAL COM      |           |                       |                  |               |           |                                        |  |
| 70GRID NO.                           |            | <sup>8</sup> Operator Name<br>MEWBOURNE OIL COMPANY |                                 |           |                       |                  |               |           | <sup>9</sup> Elevation<br><b>2912'</b> |  |
|                                      |            |                                                     |                                 |           | <sup>10</sup> Surface | Location         |               |           |                                        |  |
| UL or lot no.                        | Section    | Township                                            | Range                           | Lot Idn   | Feet from the         | North/South line | Feet From the | East/West | t line County                          |  |
| 1                                    | 31         | 24S                                                 | 29E                             |           | 800                   | NORTH            | 330           | WES       | T EDDY                                 |  |
|                                      |            |                                                     | 11 ]                            | Bottom H  | lole Location         | If Different Fro | om Surface    |           |                                        |  |
| UL or lot no.                        | Section    | Township                                            | Range                           | Lot Idn   | Feet from the         | North/South line | Feet from the | East/West | t line County                          |  |
| A                                    | 31         | 24S                                                 | 29E                             |           | 343                   | NORTH            | 334           | EAS'      | T EDDY                                 |  |
| 2 Dedicated Acre                     | s 13 Joint | or infili 14 (                                      | Consolidation                   | Code 15 ( | Order No.             |                  | <b>_</b>      |           | · · · · • · ·                          |  |
| 520                                  |            |                                                     |                                 |           |                       |                  |               |           |                                        |  |