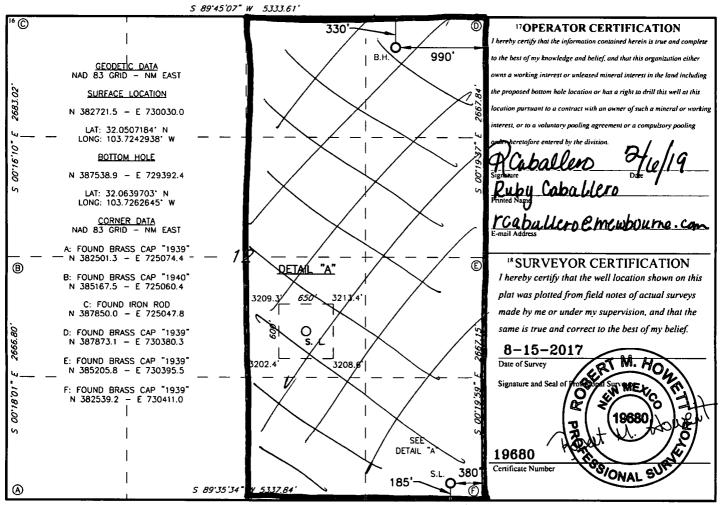

☐ AMENDED REPORT

WELL LOCATION AND ACREAGE DEDICATION PLAT

| 30-0                                             | 1507       |                                       | 1822          | o P       | urple Sa      | ae Will          | fcano         |                |                                       |
|--------------------------------------------------|------------|---------------------------------------|---------------|-----------|---------------|------------------|---------------|----------------|---------------------------------------|
| 321619                                           |            | SUMIDEROS 12 W1PA FEDERAL COM         |               |           |               |                  |               |                | 6 Well Number<br>2H                   |
| 70GRID NO.                                       |            | *Operator Name  MEWBOURNE OIL COMPANY |               |           |               |                  |               |                | <sup>9</sup> Elevation<br><b>3209</b> |
| <sup>10</sup> Surface Location                   |            |                                       |               |           |               |                  |               |                |                                       |
| UL or lot no.                                    | Section    | Township                              | Range         | Lot Idn   | Feet from the | North/South line | Feet From the | East/West line | County                                |
| P                                                | 12         | 26S                                   | 31E           |           | 185           | SOUTH            | 380           | EAST           | EDDY                                  |
| " Bottom Hole Location If Different From Surface |            |                                       |               |           |               |                  |               |                |                                       |
| UL or lot no.                                    | Section    | Township                              | Range         | Lot Idn   | Feet from the | North/South line | Feet from the | East/West line | County                                |
| A                                                | 12         | 26S                                   | 31E           |           | 341           | NORTH            | 1017'         | EAST           | EDDY                                  |
| 12 Dedicated Acres                               | s 13 Joint | or Infill 14 (                        | Consolidation | Code 15 ( | Order No.     | -                |               |                | •                                     |