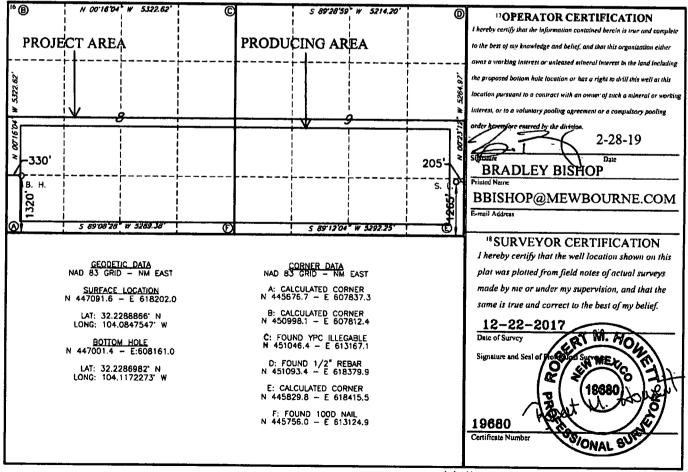

Santa Fe, NM 87505

FEB 28 2019

☐ AMENDED REPORT

WELL LOCATION AND ACREAGE DEDICATION PLAT

| 30.01               | 768      |                       | <sup>2 Paol Code</sup><br>98220 |           | PURPLE SAGE; WOLFCAMP GAS |                  |               |                                        |                  |
|---------------------|----------|-----------------------|---------------------------------|-----------|---------------------------|------------------|---------------|----------------------------------------|------------------|
| 32502み              |          | CHICAGO 9/8 WOPM FEE  |                                 |           |                           |                  |               | 6 Well Number                          |                  |
| 70GRID NO.<br>14744 |          | MEWBOURNE OIL COMPANY |                                 |           |                           |                  |               |                                        | Selevation 3016' |
|                     |          |                       |                                 |           | 10 Surface                | Location         | <del> </del>  | ······································ |                  |
| UL or lot no.       | Section  | Township              | Range                           | Lot Idn   | Feet from the             | North/South line | Feet From the | East/West line                         | County           |
| P                   | 8        | 24S                   | 28E                             |           | 1265                      | SOUTH            | 205           | EAST                                   | EDDY             |
|                     |          |                       | "]                              | Bottom H  | Iole Location             | If Different Fre | om Surface    |                                        |                  |
| UL or lot no.       | Section  | Township              | Range                           | Lot Idn   | Feet from the             | North/South line | Feet from the | East/West line                         | County           |
| M                   | 8        | 245                   | 28E                             |           | 1320                      | SOUTH            | 330           | WEST                                   | EDDY             |
| Dedicated Acres     | 13 Joint | or Infill 14          | Consolidation                   | Code 15 ( | Order No.                 | ·                |               |                                        | 1 2001           |