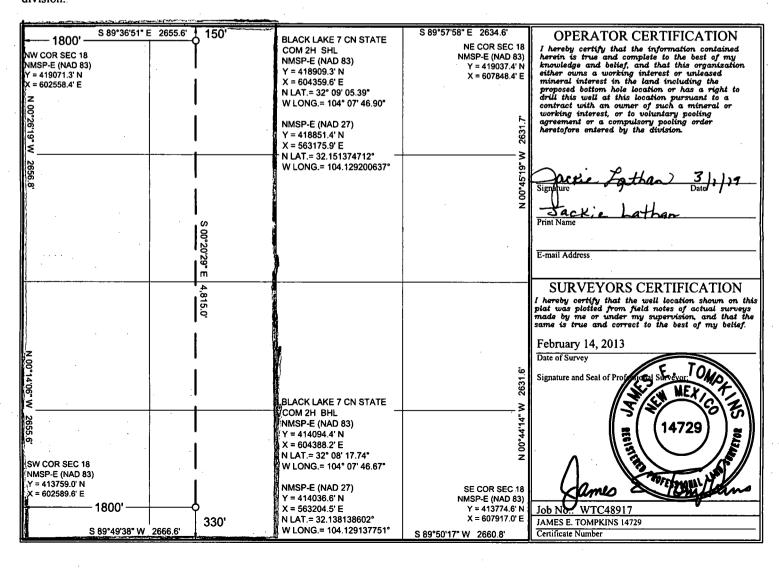

## WELL LOCATION AND ACREAGE DEDICATION PLAT

| API Number                                     |           |          | Pool Code                 |               | Pool Name     |       |                |               |                |        |  |
|------------------------------------------------|-----------|----------|---------------------------|---------------|---------------|-------|----------------|---------------|----------------|--------|--|
| 30-015-44137                                   |           | ġ.       | 7949                      | W             | C-015         | 52528 | 15); Wolfe     | amp (bas      | 5)             |        |  |
| Property Code                                  |           |          | Property Name             |               |               |       |                | Well Number   |                |        |  |
| 3176                                           | ,53       |          | BLACK LAKE 7 CN STATE COM |               |               |       | 2H             |               |                |        |  |
| OGRID N                                        | OGRID No. |          |                           | Operator Name |               |       |                | Elevation     |                |        |  |
| 14744                                          |           |          | MEWBOURNE OIL COMPANY     |               |               |       |                | 3060'         |                |        |  |
| Surface Location                               |           |          |                           |               |               |       |                |               |                |        |  |
| UL or lot no.                                  | Section   | Township | Range                     | Lot Idn       | Feet from the | No    | rth/South line | Feet from the | East/West line | County |  |
| С                                              | 7         | 25 S     | 28 E                      |               | 150           | N     | IORTH          | 1800          | WEST           | EDDY   |  |
| Bottom Hole Location If Different From Surface |           |          |                           |               |               |       |                |               |                |        |  |
| UL or lot no.                                  | Section   | Township | Range                     | Lot Idn       | Feet from the | No    | rth/South line | Feet from the | East/West line | County |  |
| N                                              | . 7       | 25 S     | 28 E                      |               | 330           | 5     | OUTH           | 1800          | WEST           | EDDY   |  |
| Dedicated Acres                                | Joint or  | Infili   | Consolidated Cod          | le Orde       | r No.         |       |                |               |                |        |  |
| 332.10                                         |           |          |                           |               |               |       |                | ,             |                |        |  |