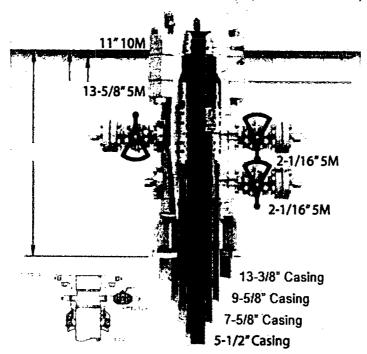

## 1. Change to the wellhead design

Due to the casing design change and adding another casing string to the well, a 13-3/8" 3M sacrificial wellhead will be used to drill the 12-1/4" Intermediate Hole. Upon completion of drilling and cementing operations on the 12-1/4" Intermediate Hole section (along with proper WOC time), the wellhead will be cut off. At this point, the 13" 5x10 MNDS, be welded onto the 9-5/8" casing for the remainder of drilling operations on the pad.

### 2. Change Control Equipment Pressure Rating

| BOP installed and<br>tested before drilling<br>which hole? | Size?   | Min.<br>Required<br>WP | Туре       | 1   | Tested to:              |
|------------------------------------------------------------|---------|------------------------|------------|-----|-------------------------|
| 12.25" Hole                                                | 13-5/8" | 3M                     | Annular ✓  |     | 70% of working pressure |
|                                                            |         |                        | Blind Ram  | _   | 250/3000psi             |
|                                                            |         | 3M                     | Pipe Ram   |     |                         |
|                                                            |         | JIVI                   | Double Ram | 1 1 |                         |
|                                                            |         |                        | Other*     |     |                         |
| 8.5" Hole                                                  | 13-5/8" | 5M                     | Annular ✓  |     | 70% of working pressure |
|                                                            |         |                        | Blind Ram  | ✓   | 250/5000psi             |
|                                                            |         | 5M                     | Pipe Ram   |     |                         |
|                                                            |         | ]                      | Double Ram | · • |                         |
|                                                            |         |                        | Other*     |     |                         |

# OXY USA Inc. - Sterling Silver MDP1 33-4 Fed Com 1H, 2H, 3H, 4H, 5H, 6H, 7H

13-5/8 3M SACR + 13-5/8 MNDS 5x10 Slips (9.625 x 7.625 x 5.5)