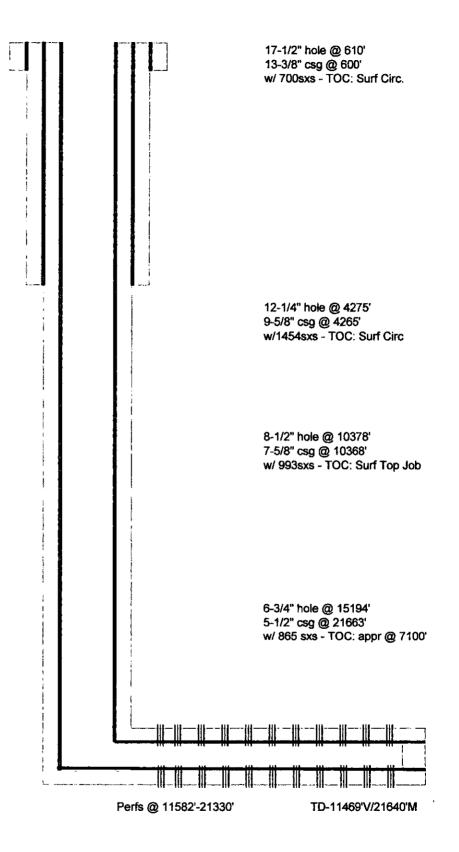

| BITS FERSEL, Antella, NM 8210       Oil Conservation Division       Submit one copy to appropriate District Office         1000 Rb Runz Rd, Antella, Antella, M 8710       Dil Conservation Division       AMENDED REPORT         1220 South SL, Francis Dr.       AMENDED REPORT         1220 South SL, Francis Dr.       AMENDED REPORT         1220 South SL, Francis Dr.       AMENDED REPORT         1200 SL, France Dr., Sama Fe, MM 8705       South SL, Francis Dr.       AMENDED REPORT         1200 SL, France Dr., Sama Fe, MM 8705       South SL, Francis Dr.       Production Conservation Division         1200 SL, France Dr., Sama Fe, MM 8705       REQUEST FOR ALLOWABLE AND AUTHORIZATION TO TRANSPORT       Production Conservation Division         1200 SL State No.       *Production Conservation Division       Production Conservation Division       Production Conservation Division         120 Office State Township Range List Ma Fee from the State Meet No.       *Well Number: 171H       EnstWest list       Coastry         121 Office State Township Range List Ma Feet from the State Number       *Well Number: 171H       EnstWest list       Coastry         121 Office State Township Range List Ma Feet from the State Number       *Well Number: 171H       Coastry       EnstWest list       Coastry         121 Office State Township Range List Ma Feet from the State                                                                                                                                                                                                                                                                                                                                                                                                                                                                                                                                                                                                   | District I<br>1625 N. French I<br>District II                                                                   | Dr., Hobbs,  | NM 88240           | ]                 | Energy,                       | State of Nev<br>Minerals & | ource                                 | Form C-16<br>s Revised August 1, 20 |                  |                 |                                |                             |                       |  |  |  |  |  |
|--------------------------------------------------------------------------------------------------------------------------------------------------------------------------------------------------------------------------------------------------------------------------------------------------------------------------------------------------------------------------------------------------------------------------------------------------------------------------------------------------------------------------------------------------------------------------------------------------------------------------------------------------------------------------------------------------------------------------------------------------------------------------------------------------------------------------------------------------------------------------------------------------------------------------------------------------------------------------------------------------------------------------------------------------------------------------------------------------------------------------------------------------------------------------------------------------------------------------------------------------------------------------------------------------------------------------------------------------------------------------------------------------------------------------------------------------------------------------------------------------------------------------------------------------------------------------------------------------------------------------------------------------------------------------------------------------------------------------------------------------------------------------------------------------------------------------------------------------------------------------------------------------------------------------------------------------------------------------------------------------------------------------------------------------------------------------------------------------------------------------------|-----------------------------------------------------------------------------------------------------------------|--------------|--------------------|-------------------|-------------------------------|----------------------------|---------------------------------------|-------------------------------------|------------------|-----------------|--------------------------------|-----------------------------|-----------------------|--|--|--|--|--|
| 1000 Bits Brans Rd., Adare, NM 87400         1220 South St. Francis Dr.         □ AMENDED REPORT           1220 S. See France Dr., See Fre, NM 87305         Satta Fe, NM 87305         □ AMENDED REPORT           1220 S. See Free, NM 87305         1 GRAID Number         1 GRAID Number           1200 S. See Free, NM 87305         1 GRAID Number         1 GRAID Number           1000 Bits Machines         1 GRAID Number         1 GRAID Number           1000 Bits Machines         1 GRAID Number         1 GRAID Number           30-015 45076         WILLPCAT WOLCAMP (LL'. 0/5 G. D.B. 5,2433/35 Å)         9236 Å           30-015 45076         WILLPCAT WOLCAMP (LL'. 0/5 G. D.B. 5,243/35 Å)         9236 Å           110 of tota         Section         1 Grazzie         1 FFD, 514 G. SUB SC. 1 St. 1 St. 1 FM 1 St. 560 FWL           110 of tota         Section         1 Grazzie         1 FFD, 514 G. St. 23 FWL         1 FTD, 514 FDERALL COM         WEST         Coanty           111 of tota         20510 Transbig RE         1 FTD, 514 S. 23 FWL         1 FTD, 514 S. 21 FEDERAL COM         WEST         Coanty           111 of tota         20510 Transbig RE         1 FTD, 514 S. 23 FWL         1 FTD, 514 S. 205 FWL         1 St. 205 FWL         2 St. 254 S. 207 FWL         2 St. 254 S. 200 FWL<                                                                                                                                                                                                                                                                                                                                                                                                                                                                                                                                                                                                                                                                                      | 811 S. First St., A                                                                                             | Artesia, NM  | 188210             | il Conservati     | tion Division Submit one copy |                            |                                       |                                     |                  |                 | to appropriate District Office |                             |                       |  |  |  |  |  |
| Dataset No.         Data Fe, NM 87305         Data No.           1         L         REQUEST FOR ALLOWABLE AND AUTHORIZATION TO TRANSPORT           1         Operator name and Address         1           1         Property Forder 2010         1           1         Property Code: 2016.2         1           1         Property Code: 2016.2         1           1         Market Name         1           1         Name         2         1           1         Name         2         1           1         Name         1         1           1         Name         1         1           1         Name         1         1           1                                                                                                                                                                                                                                                                                                                                                                                                                                                                                                                                                                                                                                                                                                                                                                                                                                                                                                                                                                                                                                        | 1000 Rio Brazos                                                                                                 | Rd., Aztec   | , NM 87410         |                   |                               |                            |                                       |                                     |                  |                 |                                |                             |                       |  |  |  |  |  |
| I. REQUEST FOR ALLOWABLE AND AUTHORIZATION TO TRANSPORT           'Operator and Address         20GRID Number           0XV USA INC         ''''''''''''''''''''''''''''''''''''                                                                                                                                                                                                                                                                                                                                                                                                                                                                                                                                                                                                                                                                                                                                                                                                                                                                                                                                                                                                                                                                                                                                                                                                                                                                                                                                                                                                                                                                                                                                                                                                                                                                                                                                                                                                                                                                                                                                               |                                                                                                                 | vie Dr. San  | ta Fe-NM 8         | 7505              |                               | 1 1 AMENDED REI            |                                       |                                     |                  |                 |                                |                             |                       |  |  |  |  |  |
| 1 Operator name and Address         2 OGRID Number         2 POGRID Number         16695           P.O. BOX 4294 FOUSTON, TX 17210         2 Projection Stress (Projection Stress)         <                                                                                                                                                                                                                                                                                                                                                                                   | 7220 D. OL ITAK                                                                                                 |              |                    |                   | T FOR                         | ALLOWAE                    |                                       |                                     |                  |                 |                                |                             |                       |  |  |  |  |  |
| P.O. BOX 4294         HOUSTON, TX 7210 <sup>3</sup> Reason for Filing Code 1016 Filing Code 1016 For the source of t                                         | <sup>1</sup> Operator n                                                                                         | ame and a    |                    |                   |                               |                            |                                       |                                     |                  |                 |                                |                             |                       |  |  |  |  |  |
| * API Number         * Pool Name         * Pool Number         * Pool Numer         * Pool Number         * Pool Numbe                                                                                                                                                                                                                                                                                                                                                                                                                                                                                                                                                                                                                                 |                                                                                                                 |              |                    |                   |                               |                            |                                       |                                     |                  |                 |                                |                             |                       |  |  |  |  |  |
| 30-015-45076         WILDCAT WOLCAMP         U.P. OF         COB, 5,23,23,735         9236           * Property Code: 321632         * Property Name: IRIDIUM MDP1 22-21 FEDERAL COM         * Well Number: 171H           II. * Surface Location         *         *         *         *         *         *         *         *         *         *         *         *         *         *         *         *         *         *         *         *         *         *         *         *         *         *         *         *         *         *         *         *         *         *         *         *         *         *         *         *         *         *         *         *         *         *         *         *         *         *         *         *         *         *         *         *         *         *         *         *         *         *         *         *         *         *         *         *         *         *         *         *         *         *         *         *         *         *         *         *         *         *         *         *         *         *         *         * <td>the second se</td> <td></td> <td></td> <td></td> <td></td> <td><u> </u></td> <td></td> <td></td> <td></td> <td colspan="5"></td>                                                                                                                                                                                                                                                                                                                                                                                                                                                                                                                                                                                                                                                                                                                       | the second se |              |                    |                   |                               | <u> </u>                   |                                       |                                     |                  |                 |                                |                             |                       |  |  |  |  |  |
| * Property Code: 32162       * Property Name: IRIDIUM MDP1 28-21 FEDERAL COM       * Well Number: 171H         IL       ** Surface Location       ** Construction       ** Construction         1*       Botto tas.       283       31E       Lot Ids       Feet from the<br>430       East/West line:       Construction         1*       Bottom Hole Location       FTF? 514 FSL: 437 FWL.       FTP: 334 FSL: 437 FWL.       FTP: 334 FSL: 437 FWL.       Construction         1*       1       283       31E       Lot Ids       Feet from the<br>200 relation       East/West line:       Construction         1*       1       283       31E       Construction       **TTP: 334 FSL: 437 FWL.       **TTP: 334 FSL: 437 FWL.       FWL         1*       1       28       Construction       **TTP: 334 FSL: 437 FWL.       **TTP: 437                                                                                                                                                                                                                                                                                                                                                                                                                                                                                                                                                                                                                                                                                                               |                                                                                                                 |              | WI                 | DI PARE<br>DCAT W |                               | I.r. NO                    | 5 CAR 52                              | የፈ                                  |                  |                 |                                |                             |                       |  |  |  |  |  |
| II. <sup>14</sup> Surface Location         UP of tax.       Section       Torenhip       Range       Lot Ida       Feet from the       Sertim Section 1000000000000000000000000000000000000                                                                                                                                                                                                                                                                                                                                                                                                                                                                                                                                                                                                                                                                                                                                                                                                                                                                                                                                                                                                                                                                                                                                                                                                                                                                                                                                                                                                                                                                                                                                                                                                                                                                                                                                                                                                                                                                                                                                    |                                                                                                                 | · · · · ·    | 32 <sup>8</sup> Pr | operty Nan        | ne: IRIDI                     | UM MDP1 28                 | -21 FEDERAL COM 2 Well                |                                     |                  |                 |                                |                             | Number: 171H          |  |  |  |  |  |
| Ute tea.       Section       Township       Rage       Lot Ids       Feet from the       North/Sector Lize       Feet from the       West filter       Constry <sup>11</sup> Bottom Hole Location       FTP: 514 FSL 433' FWL.       LTP: 331' FWL 366' FWL       Entry       EDDY <sup>11</sup> Loc tota.       Section       Township       Rage       Lot Ids       Feet from the       North/Sector hile       Section       Constry       EDDY <sup>11</sup> Loc Code       Perofecting Method <sup>11</sup> / <sub>1</sub> Case Coascection <sup>11</sup> / <sub>1</sub> C-129 Effective Date <sup>11</sup> / <sub>1</sub> C-129 Effective Date <sup>11</sup> / <sub>1</sub> C-129 Expiration Date <sup>11</sup> It. Oil and Cas Transporters <sup>12</sup> / <sub>1</sub> C210'/ <sub>1</sub> S <sup>12</sup> / <sub>1</sub> C210'/ <sub>1</sub> S <sup>11</sup> / <sub>1</sub> C-129 Effective Date <sup>12</sup> / <sub>1</sub> C-129 Expiration Date <sup>11</sup> Transporter <sup>13</sup> / <sub>1</sub> Transporter Name <sup>13</sup> / <sub>1</sub> C-129 Effective Date <sup>12</sup> / <sub>1</sub> C-129 Expiration Date <sup>13</sup> / <sub>1</sub> C-129 E                                                                                                                                                                                                                                                                                                           | TT <sup>10</sup> Smr                                                                                            | face I co    |                    |                   |                               | <del></del>                |                                       |                                     |                  |                 |                                |                             |                       |  |  |  |  |  |
| M         28         312         40         SOUTH         633         WEST         EDDY           "Bottom Hole Location         FPE 514 FSL 433' FWL.         LTP: 33' FWL.         TP: 31' FNL 366' FWL.         County         County         County         EDDY         The South Tornship         Sate         Let Idu         Feet from the Tornship         NoRTH         Sate         WEST         County         EDDY           "I Lac Code         233         JE         Let Idu         Feet from the Tornship         NoRTH         Sate         WEST         County         EDDY           "I Lac Code         "Producing Method         "F Get Counceton         "Sci29 Permit Number         "Get Case County         NORTH         3st         WEST         EDDY           "I Transporter         "Get Counceton         "Sci29 Permit Number         "Get Case County         Sci29 Permit Number         Sci20                                                                                                                                                                                                                                                                                                                                                                                                                                                                                                                                                                                                                                                                                                              |                                                                                                                 |              |                    | Range             | Lot Ida                       | Feet from the              | North/South                           | Line                                | Feet fr          | m the           | East/V                         | Vest line                   | e County              |  |  |  |  |  |
| UL or tora     Section     Tormship     Range     Lol Idn     Feel from the<br>21     NorthScoth line     Feel from the<br>281     Desting     Method<br>281     Constry<br>281       1 <sup>11</sup> Las Cote <sup>11</sup> Creating Method<br>Code : <sup>115</sup> Cri23 <sup>115</sup> Cri23     Permit Number <sup>117</sup> Cri23 <sup>117</sup> Cri23     Exployed<br>Production       1 <sup>11</sup> Las Cote <sup>11</sup> Creating Method<br>Code : <sup>116</sup> Cri23 <sup>116</sup> Cri23     Permit Number <sup>117</sup> Cri23 <sup>117</sup> Cri23     Exployed<br>Production       1 <sup>11</sup> Transporter <sup>117</sup> Cri23     Production <sup>116</sup> Cri23     Permit Number <sup>117</sup> Cri23 <sup>1</sup>                                                                                                                                                                                                                                                                                                                                                                                                                     |                                                                                                                 |              | 23S                | 31E               |                               | 430                        |                                       |                                     |                  |                 |                                |                             |                       |  |  |  |  |  |
| D         21         23         31E         21         NORTH         381         WEST         EDDY <sup>13</sup> Lee Code <sup>13</sup> Producing Method <sup>14</sup> Ges Coussection<br>Date:<br>F <sup>13</sup> C-129 Effective Date <sup>17</sup> C-129 Effective Date <sup>18</sup> C-129 Effective Date <sup>19</sup> D-129 Effective Da                                                                                                                                                                                                                                                                                                                                                                                                                                                                     |                                                                                                                 | tom Hole     |                    | I                 |                               |                            |                                       |                                     | FNL 366          | ' FWL           |                                |                             |                       |  |  |  |  |  |
| <sup>13</sup> Lse Code <sup>13</sup> Preducing Method<br>Code :<br>F <sup>14</sup> C-129 Expiration Date <sup>17</sup> C-129 Expiration Date <sup>11</sup> Lse Code :<br>F       Date:<br>12/12/018 <sup>18</sup> C-129 Permit Number <sup>11</sup> C-129 Effective Date <sup>17</sup> C-129 Expiration Date <sup>18</sup> Transporter<br>GRID <sup>18</sup> C-129 Permit Number <sup>19</sup> C-129 Effective Date <sup>17</sup> C-129 Expiration Date <sup>18</sup> Transporter<br>GRID <sup>19</sup> Transporter Name<br>and Address <sup>19</sup> O/G/W         237722       CENTURION PIPELINE LP.       O         151618       ENTERPRISE FIELD SERVICES Mit OIL CONSERVATION<br>ARTESIA DISTRICT       G         151618       ENTERPRISE FIELD SERVICES Mit OIL CONSERVATION<br>ARTESIA DISTRICT       G <sup>10</sup> Well Completion Data <sup>18</sup> TD <sup>19</sup> Perforations <sup>18</sup> DHC, MC <sup>12</sup> Spad Date <sup>12</sup> Ready Date <sup>13</sup> TD <sup>19</sup> Perforations <sup>18</sup> DHC, MC <sup>17</sup> Totale Size <sup>19</sup> Casing & Tabing Size <sup>19</sup> Depth Set <sup>19</sup> Sector Context <sup>10</sup> D - Curc <sup>12</sup> Hole Size <sup>13</sup> Casing & Tabing Size <sup>19</sup> Depth Set <sup>19</sup> Sector Context <sup>11</sup> Sector Context <sup>17</sup> Totale Size <sup>13</sup> Casing & Tabing Size <sup>13</sup> Depth Set <sup>19</sup> Depth Set <sup>10</sup> Dector Size <sup>14</sup> Hole Size <sup>12</sup> Casing & Tabing Size <sup>13</sup> Deto Da                                                                                                                                                                                                                                                                                                                                                                                                                                                                                                                                                                          |                                                                                                                 |              | •                  |                   | Let Idn                       |                            |                                       |                                     |                  |                 |                                |                             |                       |  |  |  |  |  |
| F         Code:<br>F         Date:<br>1/2/1/2018           III. Oil and Gas Transporters         1 <sup>10</sup> Transporter Name<br>and Address         21/2018           237722         CENTURION PIPELINE L.P.         0           237722         CENTURION PIPELINE L.P.         0           151618         ENTERPRISE FIELD SERVICES MM OIL CONSERVATION<br>ARTESIA DISTRICT         G           247722         CENTURION PIPELINE L.P.         0           151618         ENTERPRISE FIELD SERVICES MM OIL CONSERVATION<br>ARTESIA DISTRICT         G           247020         MAR 1 5 2019         156000000000000000000000000000000000000                                                                                                                                                                                                                                                                                                                                                                                                                                                                                                                                                                                                                                                                                                                                                                                                                                                                                                                                                                                                                                                                                                                                                                                                                                                                                                                                                                                                                                                                              | 1                                                                                                               |              |                    |                   | nnection                      |                            |                                       |                                     |                  |                 |                                |                             |                       |  |  |  |  |  |
| III. Oil and Gas Transporters       " Transporter Name       " O/G/W         OGRID       " O/G/W         OGRID       O/G/W         MAR 1 5 2019         MAR 1 5 2019         MAR 1 5 2019         Special Date <sup>20</sup> D/C, MC         7/202018       PED/DI 16/20 V/21/80 P/DI 2/21/20 P/DI 16/20 V/21/80 P/DI 2/21/21/20 P/DI 2/21/21/21 P/DI 2/21/21/21 P/DI 2/21/21/21/21 P/DI 2/21/21/21 P/DI 2/21/21/21 P/DI 2/21/21/2                                                                                                                                                                                                                                                                                                                                                                                                                                                                                                                                                                                                                                                                                                                                                                                                                                                                                                                                                                                                                                                                                                                                                                                                                                                                                                                                                           |                                                                                                                 |              |                    |                   |                               | 0-12710                    |                                       |                                     | C-12) Ei         | IECUVE DA       | a.c                            |                             | C-127 Expiration Date |  |  |  |  |  |
| IF Transporter<br>OGRD     19 Transporter Name<br>and Address     20 O/G/W       237722     CENTURION PIPELINE L.P.     0       151618     ENTERPRISE FIELD SERVICES MMT OIL CONSERVATION<br>ARTESIA DISTRICT     0       151618     ENTERPRISE FIELD SERVICES MMT OIL CONSERVATION<br>ARTESIA DISTRICT     0       151618     ENTERPRISE FIELD SERVICES MMT OIL CONSERVATION<br>ARTESIA DISTRICT     0       151618     ENTERPRISE FIELD SERVICES MMT OIL CONSERVATION<br>ARTESIA DISTRICT     0       151618     ENTERPRISE FIELD SERVICES MMT OIL CONSERVATION<br>ARTESIA DISTRICT     0       151618     ENTERPRISE FIELD SERVICES MMT OIL CONSERVATION<br>ARTESIA DISTRICT     0       151618     PARAME AND                                                                                                                                                                                                                                                                                                                                                                                                                                                                                                                                                                                                                                                                                                                                                                                                                                                                                                                                                                                                                                                                                                                                                                                                                                                                                                                                                                          |                                                                                                                 |              |                    | •                 | /2018                         |                            |                                       |                                     |                  |                 |                                |                             |                       |  |  |  |  |  |
| OGRD     and Address       237722     CENTURION PIPELINE L.P.     0       ISI618     ENTERPRISE FIELD SERVICES MAY OIL CONSERVATION<br>ARTESIA DISTRICT     G       ISI618     ENTERPRISE FIELD SERVICES MAY OIL CONSERVATION<br>ARTESIA DISTRICT     G       ISI619     MAR 1 5 2019     ISI600000000000000000000000000000000000                                                                                                                                                                                                                                                                                                                                                                                                                                                                                                                                                                                                                                                                                                                                                                                                                                                                                                                                                                                                                                                                                                                                                                                                                                                                                                                                                                                                                                                                                                                                                                                                                                                                                                                                                                                              |                                                                                                                 |              | ransporte          | rs                |                               |                            |                                       |                                     |                  |                 |                                |                             |                       |  |  |  |  |  |
| 237722     CENTURION PIPELINE L.P.     O       151618     ENTERPRISE FIELD SERVICES MMS OIL CONSERVATION<br>ARTESIA DISTRICT     G       151618     ENTERPRISE FIELD SERVICES MMS OIL CONSERVATION<br>ARTESIA DISTRICT     G       151618     MAR 1 5 2019     MAR 1 5 2019       16     Back Date     13 TD       17     Freedom     MAR 1 5 2019       18     Back Date     13 TD       19     God Data     11469*V/21849*M       19     Professions     15 DHC, MC       17.02/2018     12/10/2018     11469*V/21849*M       19     Professions     15 DHC, MC       17.12"     13.3/8"     600'       17.12"     13.3/8"     600'       12.14"     9.5/8"     4265'       1454     - Cur.     - Cur.       8.1/2"     7.5/8"     10368'       93     - Corr.     - Cur.       8.1/2"     7.5/8"     10368'       93     - Corr.     - Cur.       12.14/4"     9.5/8"     4265'       8.1/2"     - Solo     - Cur.       3' Date New Oil     12.210.18     12.31/2018       12.14/2018     12.31/2018     2.4HOURS       3' Date New Oil     12.21.2018     13.4S       10.14/2018     12.12/2.1018 <td></td> <td>ter</td> <td></td> <td colspan="3"><sup>20</sup> O/G/W</td>                                                                                                                                                                                                                                                                                                                                                                                                                                                                                                                                                                                                                                                                                                                                                                                                                                                     |                                                                                                                 | ter          |                    |                   |                               |                            |                                       |                                     |                  |                 |                                |                             | <sup>20</sup> O/G/W   |  |  |  |  |  |
| 151618       ENTERPRISE FIELD SERVICES MMI OIL CONSERVATION<br>ARTESIA DISTRICT       G         MAR 1 5 2019       MAR 1 5 2019         RECEIVED         ***********************************                                                                                                                                                                                                                                                                                                                                                                                                                                                                                                                                                                                                                                                                                                                                                                                                                                                                                                                                                                                                                                                                                                                                                                                                                                                                                                                                                                                                                                                                                                                                                                                                                                                                                                                                                                                                                                                                                                                                   |                                                                                                                 |              |                    |                   |                               |                            |                                       |                                     |                  |                 |                                |                             |                       |  |  |  |  |  |
| ARTESIA DISTRICT<br>MAR 1 5 2019<br>RECEIVED                                                                                                                                                                                                                                                                                                                                                                                                                                                                                                                                                                                                                                                                                                                                                                                                                                                                                                                                                                                                                                                                                                                                                                                                                                                                                                                                                                                                                                                                                                                                                                                                                                                                                                                                                                                                                                                                                                                                                                                                                                                                                   | 237722                                                                                                          |              |                    |                   |                               | CENTURION                  | ripeline l.p.                         | 0                                   |                  |                 |                                |                             |                       |  |  |  |  |  |
| ARTESIA DISTRICT<br>MAR 1 5 2019<br>RECEIVED                                                                                                                                                                                                                                                                                                                                                                                                                                                                                                                                                                                                                                                                                                                                                                                                                                                                                                                                                                                                                                                                                                                                                                                                                                                                                                                                                                                                                                                                                                                                                                                                                                                                                                                                                                                                                                                                                                                                                                                                                                                                                   |                                                                                                                 |              |                    |                   | <b>.</b>                      |                            |                                       |                                     |                  |                 |                                |                             |                       |  |  |  |  |  |
| MAR 1 5 2019           RECEIVED           IV. Well Completion Data <sup>21</sup> Spud Date <sup>23</sup> TD <sup>24</sup> PBTD <sup>25</sup> Perforations <sup>26</sup> DHC, MC <sup>21</sup> Add Date <sup>22</sup> Ready Date         11469°V/21640°M         11469°V/21589°M         11582°-21330° <sup>26</sup> DHC, MC <sup>21</sup> Field Size <sup>28</sup> Casing & Tubing Size <sup>29</sup> Depth Set <sup>29</sup> Secks Cement <sup>20</sup> OL C           17-1/2"         13-3/8"         600°         700 - UN C         11582°-21330° <sup>26</sup> Chart C           17-1/2"         13-3/8"         600°         700 - UN C         11645         - CM C           12-1/4"         9-5/8"         4265°         1454 - CM C         - CM C         - CM C           8-1/2"         7-5/8"         10368'         993 - CM C + M C         - CM C + M C         - CM C + M C           6-3/4"         5-1/2"         21663'         865 - TO C & M S         - CM C + M C + M C + M C + M C + M C + M C + M C + M C + M C + M C + M C + M C + M C + M C + M C + M C + M C + M C + M C + M C + M C + M C + M C + M C + M C + M C + M C + M C + M C + M C + M C + M C + M C + M C + M C + M C + M C + M C + M C + M C + M C + M C + M C + M C + M C + M C + M C + M C + M C + M C + M C + M C + M C + M C + M C + M C + M C + M C + M C + M C + M C + M C + M C + M C + M C + M C + M C + M C + M C + M C + M C + M C + M C + M C + M C + M C + M C + M                                                                                                                                                                                                                                                                                                                                                                                                                                                                                                                                                                                                                                                         | 151618                                                                                                          |              |                    |                   | ENT                           | ERPRISE FIEI               | LD SERVICES NO OIL CONSERVATION G     |                                     |                  |                 |                                |                             |                       |  |  |  |  |  |
| IV. Well Completion Data         Image: Constraint of the state         Image: Constate         Image: Constrate                                                                                                                                                                                                                                                                                                                                                                                                                              | 1998 - A.                                                                   |              |                    |                   |                               | ·                          | ARTESIA DISTRICI                      |                                     |                  |                 |                                |                             |                       |  |  |  |  |  |
| IV. Well Completion Data         Image: Constraint of the state         Image: Constate         Image: Constrate                                                                                                                                                                                                                                                                                                                                                                                                                              |                                                                                                                 |              |                    |                   |                               |                            |                                       |                                     |                  |                 |                                |                             |                       |  |  |  |  |  |
| (# december 2014 (# december 2014 # decembe                                    |                                                                                                                 |              |                    |                   |                               |                            | PIAK TO 2010                          |                                     |                  |                 |                                |                             |                       |  |  |  |  |  |
| (# december 2014 (# december 2014 # decembe                                    | ***                                                                                                             |              |                    |                   |                               |                            |                                       |                                     | DC               |                 | n                              |                             |                       |  |  |  |  |  |
| <sup>13</sup> Spud Date <sup>13</sup> Ready Date <sup>13</sup> TD <sup>14</sup> PBTD <sup>13</sup> Perforations <sup>15</sup> DHC, MC           7720/2018         12/10/2018         11469*V/21640*M         11469*V/21589*M         11582*-21330* <sup>30</sup> Sacks Cement           17-11/2"         13-3/8"         600*         700 - UM C           12-11/4"         9-5/8"         4265*         1454 - CMC           8-1/2"         7-5/8"         10368*         993 - COArtmack           6-3/4"         5-1/2"         21663*         865 - TOC G 4 - 4*           3'' Date New Oil         12/21/2018         12/31/2018         24-HOURS         3'' Tbg. Pressure         1650           3'' Choke Size         3'' Oil         3'' Water         4'' Gas         4'' Test Method         1143           3'' Choke Size         3'' Oil         3'' Water         4'' Gas         4'' Test Method         1143           4'' 1 hereby certify that the rules of the Oil Conservation Division have been complied with and that the information given above is true and complete to the best of my knowledge and betief.         Approved by:         Approved by:         Approved by:         Approved by:         Approved Date:         3'' - 3'' - 3'' - 3'' - 3'' - 3'' - 3'' - 3'' - 3'' - 3'' - 3'' - 3'' - 3'' - 3'' - 3'' - 3'' - 3'' - 3'' - 3'' - 3'' - 3'' - 3'' - 3'' - 3'' - 3'' - 3'' - 3'' - 3'' - 3'' - 3'' - 3'' - 3'' - 3'' - 3'' - 3''                                                                                                                                                                                                                                                                                                                                                                                                                                                                                                                                                                                                                                                      |                                                                                                                 | J            |                    |                   |                               |                            |                                       |                                     |                  |                 |                                |                             |                       |  |  |  |  |  |
| 7/20/2018         11/469*V/21640'M         11/469*V/21589*M         11582*-21330*           27 Hole Size         28 Casing & Tabing Size         19 Depth Set         29 Sacks Cement           17-1/2"         13-3/8"         600'         700 - LM C           12-1/4"         9-5/8"         4265'         1454 - LM C           8-1/2"         7-5/8"         10368'         993 - CON model           6-3/4"         5-1/2"         7-5/8"         10368'         993 - CON model           36 Jate New Oil         32 Gas Delivery Date         33 Test Date         34 Test Length         35 Tbg. Pressure         36 Csg. Pressure           3 Date New Oil         32 Gas Delivery Date         12/31/2018         24-HOURS         1690         1690           3' Cboke Size         39 Oil         37 Test Date         36 Cas         4'' Test Method         1690           3' Cboke Size         39 Oil         3385         11143         8677         1690         12/20/WING           4'' I hereby certify that the rules of the Oil Conservation Division have been complied with and that the information given above is true and complete to the best of my knowledge and belief.         Approved by:         OIL CONSERVATION DIVISION           Signature:         JAAH Chapman         Title:         JAPOVAL DAL DAL DAL DAL DAL DAL DAL DAL DAL D                                                                                                                                                                                                                                                                                                                                                                                                                                                                                                                                                                                                                                                                                                                                                 |                                                                                                                 |              |                    | Date              | 1                             | <sup>23</sup> TD           | 2 pprr                                | ·                                   | 1 25             | Parforati       |                                |                             | 26 DHC MC             |  |  |  |  |  |
| 17-1/2"       13-3/8"       600'       700 - Cur C         12-1/4"       9-5/8"       4265'       1454 - Cur C         8-1/2"       7-5/8"       10368'       993 - Control 20         6-3/4"       5-1/2"       21663'       865 - TOC 60 20-3"         3" Date New Oil       32 Gas Delivery Date       13 Test Data       33 Test Date       35 Tbg. Pressure       36 Cag. Pressure         3" Date New Oil       22 Gas Delivery Date       12/21/2018       12/21/2018       24-HOURS       35 Tbg. Pressure       1690         3" Date New Oil       12/21/2018       12/21/2018       24-HOURS       1690       1690         3" Date New Oil       12/21/2018       12/21/2018       24-HOURS       1690       1690         3" Choke Size       38 Oil       3825       11143       8677       1690       FLOWING         4" I hereby certify that the rules of the Oil Conservation Division have been complied with and that the information given above is true and complete to the best of my knowledge and belief.       Approved by:       Muth Muth         Signature:       Juli / Cupman       Title:       Approved by:       Muth Muth         Fride name:       SARH CHAPMAN       Approval Date:       3 - 30 - 70 / P         Femail Address:       E-mail Address:       Appro                                                                                                                                                                                                                                                                                                                                                                                                                                                                                                                                                                                                                                                                                                                                                                                                                          |                                                                                                                 |              |                    |                   |                               |                            |                                       |                                     |                  |                 |                                |                             | DIC, MC               |  |  |  |  |  |
| 12-1/4"         9-5/8"         4265'         1454         CMC           8-1/2"         7-5/8"         10368'         993         - CMC         1454         - CMC         1456         1454         - CMC         1454         - CMC         1454         - CMC         1456         1454         - CMC         1456         1454         - CMC         1454         - CMC         1454         1454         - CMC         1454         - CMC         1454         1456         1456         1456         1454         1456         1456         1456         1456         1456         1456         1456         1456         1456         1456         1456         1456         1456         1456         1456         1456         1456         1456         1456         1456         1456                                                                                                                                                                                                                                                                                                                                                                                                                                                                                                                                                                                                                                                                                                                                                                                                                                                                                | 27 Ha                                                                                                           | le Size      |                    | g Size            | De et                         | epth Se                    | t                                     |                                     |                  | <sup>30</sup> S | acks Cement                    |                             |                       |  |  |  |  |  |
| 12-1/4"       9-5/8"       4265'       1454 - Cuc<br>TOC 93         8-1/2"       7-5/8"       10368'       993 - Coc 9.7<br>TOC 93         6-3/4"       5-1/2"       21663'       865 - TOC 9.4<br>TOC 93         3' Date New Oil<br>12/14/2018       3'' Test Date<br>12/31/2018       3'' Test Leagth<br>12/31/2018       3'' Test Leagth<br>12/31/2018       3'' Test Leagth<br>12/31/2018       3'' Test Leagth<br>1690         3'' Choke Size<br>38/128       3'' Oil       3'' Water       4'' Gas<br>9'' Gas       4'' Test Method<br>FLOWING         4'' I hereby certify that the rules of the Oil Conservation Division have been<br>complied with and that the information given above is true and complete to the<br>best of my knowledge and belief.       OIL CONSERVATION DIVISION         Signature:       Johat Chapman       Title:       Title:         Printed name:<br>SARAH CHAPMAN       Title:       Approval Date:       3'' Johat         Title:       Approval Date:       3'' Johat       3'' Johat         Femail Address:       E-mail Address:       5'' Johat       3'' Johat                                                                                                                                                                                                                                                                                                                                                                                                                                                                                                                                                                                                                                                                                                                                                                                                                                                                                                                                                                                                                  | 17-                                                                                                             |              | 600'               |                   |                               |                            | 700 - turc                            |                                     |                  |                 |                                |                             |                       |  |  |  |  |  |
| -10C 43         6-3/4"       5-1/2"       21663'       865 - TOC 6 13/200         V. Well Test Data <sup>31</sup> Date New Oil <sup>32</sup> Gas Delivery Date <sup>33</sup> Test Date <sup>34</sup> Test Length <sup>35</sup> Tbg. Pressure <sup>36</sup> Csg. Pressure         12/14/2018       12/21/2018       12/21/2018       24-HOURS <sup>35</sup> Tbg. Pressure <sup>36</sup> Csg. Pressure         12/14/2018       12/21/2018       12/21/2018       24-HOURS <sup>35</sup> Tbg. Pressure       1690 <sup>37</sup> Choke Size <sup>38</sup> Oil <sup>39</sup> Water <sup>40</sup> Gas <sup>41</sup> Test Method         38/128       3385       11143       8677       OIL CONSERVATION DIVISION <sup>42</sup> 1 hereby certify that the rules of the Oil Conservation Division have been       OIL CONSERVATION DIVISION       Prioted mather         Signature:       Just Chapman       Approved by:       Mather Mather       Approved by:         Signature:       Signature:       Title:       Mather Man       32.30.70.00.00.00.00.00.00.00.00.00.00.00.00                                                                                                                                                                                                                                                                                                                                                                                                                                                                                                                                                                                                                                                                                                                                                                                                                                                                                                                                                                                                                                                 | 12-                                                                                                             | -1/4"        |                    | · · · · ·         | 9-5/8"                        |                            |                                       | 265'                                |                  |                 | 1                              |                             |                       |  |  |  |  |  |
| -10C 43         6-3/4"       5-1/2"       21663'       865 - TOC 6 13/200         V. Well Test Data <sup>31</sup> Date New Oil <sup>32</sup> Gas Delivery Date <sup>33</sup> Test Date <sup>34</sup> Test Length <sup>35</sup> Tbg. Pressure <sup>36</sup> Csg. Pressure         12/14/2018       12/21/2018       12/21/2018       24-HOURS <sup>35</sup> Tbg. Pressure <sup>36</sup> Csg. Pressure         12/14/2018       12/21/2018       12/21/2018       24-HOURS <sup>35</sup> Tbg. Pressure       1690 <sup>37</sup> Choke Size <sup>38</sup> Oil <sup>39</sup> Water <sup>40</sup> Gas <sup>41</sup> Test Method         38/128       3385       11143       8677       OIL CONSERVATION DIVISION <sup>42</sup> 1 hereby certify that the rules of the Oil Conservation Division have been       OIL CONSERVATION DIVISION       Prioted mather         Signature:       Just Chapman       Approved by:       Mather Mather       Approved by:         Signature:       Signature:       Title:       Mather Man       32.30.70.00.00.00.00.00.00.00.00.00.00.00.00                                                                                                                                                                                                                                                                                                                                                                                                                                                                                                                                                                                                                                                                                                                                                                                                                                                                                                                                                                                                                                                 | 8-                                                                                                              | <br>1/2"     |                    |                   | 7-5/8"                        | ·····                      | 10368'                                |                                     |                  |                 | 993 - Echim                    |                             |                       |  |  |  |  |  |
| V. Well Test Data     37 Cas Delivery Date     33 Test Date     34 Test Length     35 Tbg. Pressure     36 Csg. Pressure       12/14/2018     12/21/2018     12/31/2018     12/31/2018     24-HOURS     1690       37 Choke Size     38 Oil     39 Water     40 Gas     41 Test Method       38/128     385     11143     8677     FLOWING       42 I hereby certify that the rules of the Oil Conservation Division have been complied with and that the information given above is true and complete to the best of my knowledge and belief.     OIL CONSERVATION DIVISION       Signature:     JAMA Chapman     Title:     Approved by:     Jate Method       Printed name:     SARAH CHAPMAN     Title:     Duston Mark Structure     Jate Method       Title:     Approval Date:     3 - Jo - JU P       Fe-mail Address:     E-mail Address:     4                                                                                                                                                                                                                                                                                                                                                                                                                                                                                                                                                                                                                                                                                                                                                                                                                                                                                                                                                                                                                                                                                                                                                                                                                                                                       |                                                                                                                 | 2/47         |                    |                   | 5 1/27                        |                            | 21662                                 |                                     |                  |                 |                                |                             | Res TOLO LAS          |  |  |  |  |  |
| <sup>31</sup> Date New Oil <sup>32</sup> Gas Delivery Date <sup>33</sup> Test Date <sup>34</sup> Test Length <sup>35</sup> Tbg. Pressure <sup>36</sup> Csg. Pressure         12/14/2018       12/21/2018       12/31/2018       24-HOURS       1690 <sup>37</sup> Choke Size <sup>33</sup> Oil <sup>39</sup> Water <sup>40</sup> Gas       4 <sup>41</sup> Test Method <sup>38</sup> /128       3385       11143       8677       8677       FLOWING <sup>42</sup> I hereby certify that the rules of the Oil Conservation Division have been       OIL CONSERVATION DIVISION       FLOWING         complied with and that the information given above is true and complete to the       OIL CONSERVATION DIVISION       Approved by:         Signature:       Just Chapman       Title:       Approved by:       Just Chapman         Printed name:       SARAH CHAPMAN       Title:       Just Chapman       Just Chapman         Title:       REGULATORY SPECIALIST       Approval Date:       3-30 - 70 M         E-mail Address:       40       Solution       Solution       Solution                                                                                                                                                                                                                                                                                                                                                                                                                                                                                                                                                                                                                                                                                                                                                                                                                                                                                                                                                                                                                                    | L                                                                                                               |              | 1                  | <u> </u>          | 3-1/4                         |                            |                                       |                                     |                  |                 |                                | 305 - 7200                  |                       |  |  |  |  |  |
| 12/14/2018       12/21/2018       12/31/2018       24-HOURS       1690         37 Cboke Size       38 Oil       39 Water       40 Gas       41 Test Method         38/128       3385       11143       8677       FLOWING         42 I hereby certify that the rules of the Oil Conservation Division have been       OIL CONSERVATION DIVISION       FLOWING         complied with and that the information given above is true and complete to the best of my knowledge and belief.       OIL CONSERVATION DIVISION       Approved by:         Signature:       JWAL Chapman       Title:       Approved by:       JWAL ULU         Printed name:       SARAH CHAPMAN       Title:       DUSMESS DATE       JOLANESS DATE         Title:       Approval Date:       3-30-70 PI       JOLANESS                                                                                                                                                                                                                                                                                                                                                                                                                                                                                                                                                                                                                                                                                                                                                                                                                                                                                                                                                                                                                                                                                                                                                                                                                                                                                                                                |                                                                                                                 |              | 32 Gas Deliv       | erv Date          | 33 -                          | l'est Date                 | <sup>34</sup> Test                    | 1                                   | <sup>35</sup> Tb | g. Press        | are                            | <sup>36</sup> Csg. Pressure |                       |  |  |  |  |  |
| 38/128     3385     11143     8677     FLOWING       42 I hereby certify that the rules of the Oil Conservation Division have been complied with and that the information given above is true and complete to the best of my knowledge and belief.     OIL CONSERVATION DIVISION       Signature:     Superved by:     OIL CONSERVATION DIVISION       Printed name:     SARAH CHAPMAN     Title:     Dusmess Opt                                                                                                                                                                                                                                                                                                                                                                                                                                                                                                                                                                                                                                                                                                                                                                                                                                                                                                                                                                                                                                                                                                                                                                                                                                                                                                                                                                                                                                                                                                                                                                                                                                                                          | 12/14/2018                                                                                                      |              | 12/21/2            | 018               | 12                            | /31/2018                   | 24-HOURS                              |                                     |                  |                 |                                | 1690                        |                       |  |  |  |  |  |
| <sup>42</sup> 1 hereby certify that the rules of the Oil Conservation Division have been complied with and that the information given above is true and complete to the best of my knowledge and belief.       OIL CONSERVATION DIVISION         Signature:       Superved by:       Approved by:       Approved by:         Printed name:       SARAH CHAPMAN       Title:       Businesso (p2 - p2 - p2 - p2)         Title:       Approval Date:       3-30-20 P                                                                                                                                                                                                                                                                                                                                                                                                                                                                                                                                                                                                                                                                                                                                                                                                                                                                                                                                                                                                                                                                                                                                                                                                                                                                                                                                                                                                                                                                                                                                                                                                                                                            |                                                                                                                 | ve :         |                    |                   | 3                             |                            |                                       |                                     |                  |                 |                                |                             |                       |  |  |  |  |  |
| complied with and that the information given above is true and complete to the best of my knowledge and belief.       Approved by:                                                                                                                                                                                                                                                                                                                                                                                                                                                                                                                                                                                                                                                                    |                                                                                                                 | v that the r |                    |                   | on Division                   |                            |                                       |                                     |                  |                 |                                |                             |                       |  |  |  |  |  |
| Signature: Solution Chapman Approved by: Kuth Ap | complied with a                                                                                                 | nd that the  | information        | given above       | is true and                   | complete to the            |                                       |                                     | $\sim$           |                 |                                |                             |                       |  |  |  |  |  |
| Signature: JACK Chapman<br>Printed name:<br>SARAH CHAPMAN<br>Title:<br>REGULATORY SPECIALIST<br>E-mail Address:<br>Title:<br>Approval Date:<br>Title:<br>Approval Date:<br>Title:<br>3-30-20 P                                                                                                                                                                                                                                                                                                                                                                                                                                                                                                                                                                                                                                                                                                                                                                                                                                                                                                                                                                                                                                                                                                                                                                                                                                                                                                                                                                                                                                                                                                                                                                                                                                                                                                                                                                                                                                                                                                                                 | -                                                                                                               |              |                    |                   |                               |                            | • • • • • • • • • • • • • • • • • • • |                                     |                  |                 | 1/                             | 1<br>1.                     |                       |  |  |  |  |  |
| Printed name:<br>SARAH CHAPMAN Title: REGULATORY SPECIALIST E-mail Address: Title:                                                                                                                                                                                                                                                                                                                                                                                                                                                                                                                                                                                                                                                                                                                                                                                                                                                                                                                                                                                                                                                                                                                                                                                                                                                                                                                                                                                                                                                                                                                                                                                                                                                                                                                                                                                                                                                                                                                                                                                                                                             | Signature: SOM                                                                                                  | ch Chap      | nan                |                   |                               |                            | Approved by:                          |                                     |                  |                 |                                |                             |                       |  |  |  |  |  |
| SARAH CHAPMAN<br>Title:<br><u>REGULATORY SPECIALIST</u><br>E-mail Address:<br><u>Approval Date</u><br><u>3-30-20 P</u>                                                                                                                                                                                                                                                                                                                                                                                                                                                                                                                                                                                                                                                                                                                                                                                                                                                                                                                                                                                                                                                                                                                                                                                                                                                                                                                                                                                                                                                                                                                                                                                                                                                                                                                                                                                                                                                                                                                                                                                                         |                                                                                                                 | <u>+</u>     |                    | <u></u>           |                               |                            | Title:                                |                                     |                  |                 |                                |                             |                       |  |  |  |  |  |
| REGULATORY SPECIALIST <u>J-JO-ZO H</u><br>E-mail Address:                                                                                                                                                                                                                                                                                                                                                                                                                                                                                                                                                                                                                                                                                                                                                                                                                                                                                                                                                                                                                                                                                                                                                                                                                                                                                                                                                                                                                                                                                                                                                                                                                                                                                                                                                                                                                                                                                                                                                                                                                                                                      |                                                                                                                 | IAN          |                    |                   |                               |                            | Business Druch                        |                                     |                  |                 |                                |                             |                       |  |  |  |  |  |
| E-mail Address:                                                                                                                                                                                                                                                                                                                                                                                                                                                                                                                                                                                                                                                                                                                                                                                                                                                                                                                                                                                                                                                                                                                                                                                                                                                                                                                                                                                                                                                                                                                                                                                                                                                                                                                                                                                                                                                                                                                                                                                                                                                                                                                | Title:                                                                                                          |              |                    |                   |                               |                            | Approval Date: 3 70.200               |                                     |                  |                 |                                |                             |                       |  |  |  |  |  |
|                                                                                                                                                                                                                                                                                                                                                                                                                                                                                                                                                                                                                                                                                                                                                                                                                                                                                                                                                                                                                                                                                                                                                                                                                                                                                                                                                                                                                                                                                                                                                                                                                                                                                                                                                                                                                                                                                                                                                                                                                                                                                                                                |                                                                                                                 | SPECIAL      | 51                 |                   |                               |                            | J'do KUM                              |                                     |                  |                 |                                |                             |                       |  |  |  |  |  |
| sarah_chapman@oxy.com Pending BLM approvals will                                                                                                                                                                                                                                                                                                                                                                                                                                                                                                                                                                                                                                                                                                                                                                                                                                                                                                                                                                                                                                                                                                                                                                                                                                                                                                                                                                                                                                                                                                                                                                                                                                                                                                                                                                                                                                                                                                                                                                                                                                                                               | sarah_chapman@                                                                                                  | Doxy.com     |                    |                   |                               |                            | - Pending BIM approvals will          |                                     |                  |                 |                                |                             |                       |  |  |  |  |  |
| Date: Pending BLW approvals with<br>03/11/2019 713-350-4997 subsequently be reviewed                                                                                                                                                                                                                                                                                                                                                                                                                                                                                                                                                                                                                                                                                                                                                                                                                                                                                                                                                                                                                                                                                                                                                                                                                                                                                                                                                                                                                                                                                                                                                                                                                                                                                                                                                                                                                                                                                                                                                                                                                                           |                                                                                                                 | 1/2010       |                    |                   |                               |                            |                                       |                                     |                  |                 |                                |                             |                       |  |  |  |  |  |
| and scanned                                                                                                                                                                                                                                                                                                                                                                                                                                                                                                                                                                                                                                                                                                                                                                                                                                                                                                                                                                                                                                                                                                                                                                                                                                                                                                                                                                                                                                                                                                                                                                                                                                                                                                                                                                                                                                                                                                                                                                                                                                                                                                                    |                                                                                                                 | 1/2017       | 111                | 3-330-4771        |                               |                            | L                                     |                                     | •                | •               | <i></i>                        |                             | ~ <u>_</u>            |  |  |  |  |  |