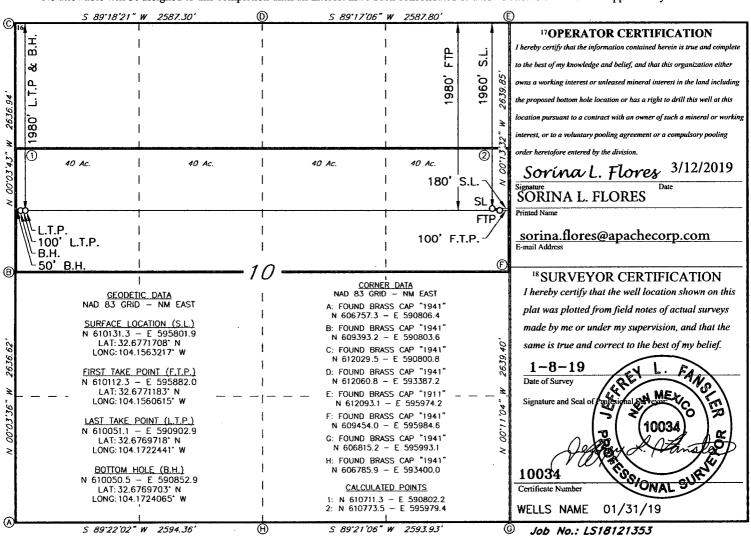

## WELL LOCATION AND ACREAGE DEDICATION PLAT

| 30-015- 457                          | 2 Pool Code 96413 | PALMILLO; BONE SPRIN                        |                                         |  |
|--------------------------------------|-------------------|---------------------------------------------|-----------------------------------------|--|
| <sup>4</sup> Property Code<br>325139 | PA                | <sup>5</sup> Property Name  LMILLO 10 STATE | <sup>6</sup> Well Number<br><b>233H</b> |  |
| 70GRID NO.<br>873                    | АРА               | 8 Operator Name CHE CORPORATION             | <sup>9</sup> Elevation<br><b>3493</b> ' |  |

<sup>10</sup> Surface Location

| UL or lot no.                                    | Section  | Township     | Range         | Lot Idn   | Feet from the | North/South line | Feet From the | East/West line | County |  |  |
|--------------------------------------------------|----------|--------------|---------------|-----------|---------------|------------------|---------------|----------------|--------|--|--|
| Н                                                | 10       | 19S          | 28E           |           | 1960          | NORTH            | 180           | EAST           | EDDY   |  |  |
| " Bottom Hole Location If Different From Surface |          |              |               |           |               |                  |               |                |        |  |  |
| UL or lot no.                                    | Section  | Township     | Range         | Lot Idn   | Feet from the | North/South line | Feet from the | East/West line | County |  |  |
| E                                                | 10       | 198          | 28E           |           | 1980          | NORTH            | 50            | WEST           | EDDY   |  |  |
| 12 Dedicated Acres                               | 13 Joint | or Infill 14 | Consolidation | Code 15 ( | Order No.     |                  |               |                |        |  |  |
| 160                                              |          |              |               |           |               |                  |               |                |        |  |  |

No allowable will be assigned to this completion until all interest have been consolidated or a non-standard unit has been approved by the division.