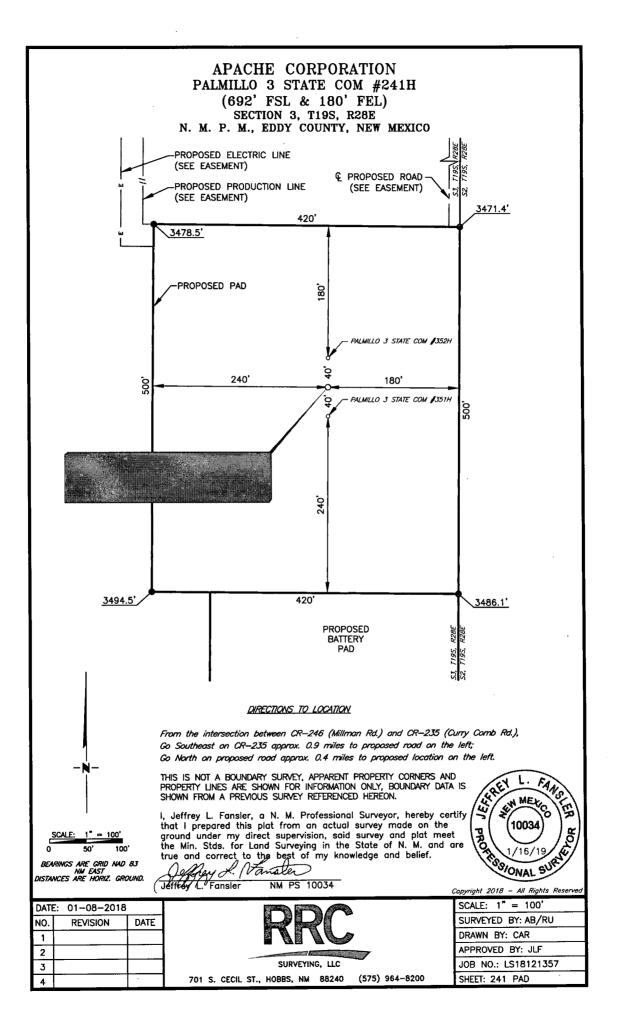

Kick Off Point (KOP)

| UL         | Section | Township | Range | Lot | Feet         | From N/S | Feet | From E/W | County |
|------------|---------|----------|-------|-----|--------------|----------|------|----------|--------|
| P          | 3       | 19S      | 28E   |     | 660          | S        | 100  | E        | EDDY   |
| Latitude   |         |          |       |     | Longitude    |          |      |          | NAD    |
| 32.6843735 |         |          |       |     | -104.1560518 |          |      |          | 83     |

First Take Point (FTP)

| UL<br>P                | Section<br>3 | Township<br>19S | Range<br>28E | Lot | Feet<br>660 | From N/S<br>S | Feet<br>100 | Fróm E/W<br>E | County<br>EDDY |  |
|------------------------|--------------|-----------------|--------------|-----|-------------|---------------|-------------|---------------|----------------|--|
| Latitude<br>32.6843735 |              |                 |              |     | Longitud    | 。<br>1560518  |             |               | NAD<br>83      |  |

Last Take Point (LTP)

| UL<br>M    | Section<br>3 | Township<br>19S | Range<br>28E | Lot | Feet<br>660 | From N/S<br>S | Feet<br>100 | From E/W | County<br>EDDY |
|------------|--------------|-----------------|--------------|-----|-------------|---------------|-------------|----------|----------------|
| Latitude   |              |                 |              |     | Longitu     | de            |             | NAD      |                |
| 32.6842272 |              |                 |              |     | -104.       | -104.1722201  |             |          | 83.            |