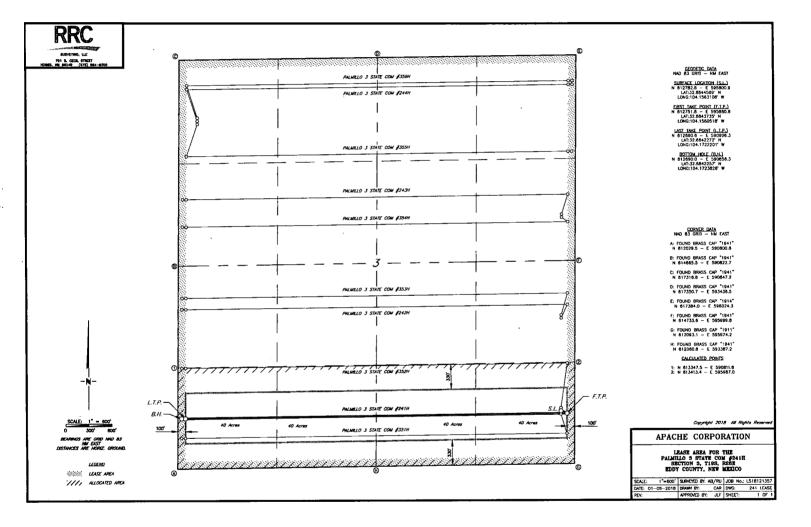

Kick Off Point (KOP)

| UL         | Section | Township | Range | Lot | Feet         | From N/S | Feet | From E/W | County |
|------------|---------|----------|-------|-----|--------------|----------|------|----------|--------|
| P          | 3       | 19S      | 28E   |     | 660          | S        | 100  | E        | EDDY   |
| Latitude   |         |          |       |     | Longitude    |          |      |          | NAD    |
| 32.6843735 |         |          |       |     | -104.1560518 |          |      |          | 83     |

First Take Point (FTP)

| UL<br>P                | Section<br>3 | Township<br>19S | Range<br>28E | Lot | Feet<br>660 | From N/S<br>S | Feet<br>100 | Fróm E/W<br>E | County<br>EDDY |  |
|------------------------|--------------|-----------------|--------------|-----|-------------|---------------|-------------|---------------|----------------|--|
| Latitude<br>32.6843735 |              |                 |              |     | Longitud    | 。<br>1560518  |             |               | NAD<br>83      |  |

Last Take Point (LTP)

| UL<br>M    | Section<br>3 | Township<br>19S | Range<br>28E | Lot | Feet<br>660 | From N/S<br>S | Feet<br>100 | From E/W | County<br>EDDY |
|------------|--------------|-----------------|--------------|-----|-------------|---------------|-------------|----------|----------------|
| Latitude   |              |                 |              |     | Longitu     | de            |             | NAD      |                |
| 32.6842272 |              |                 |              |     | -104.       | -104.1722201  |             |          | 83.            |