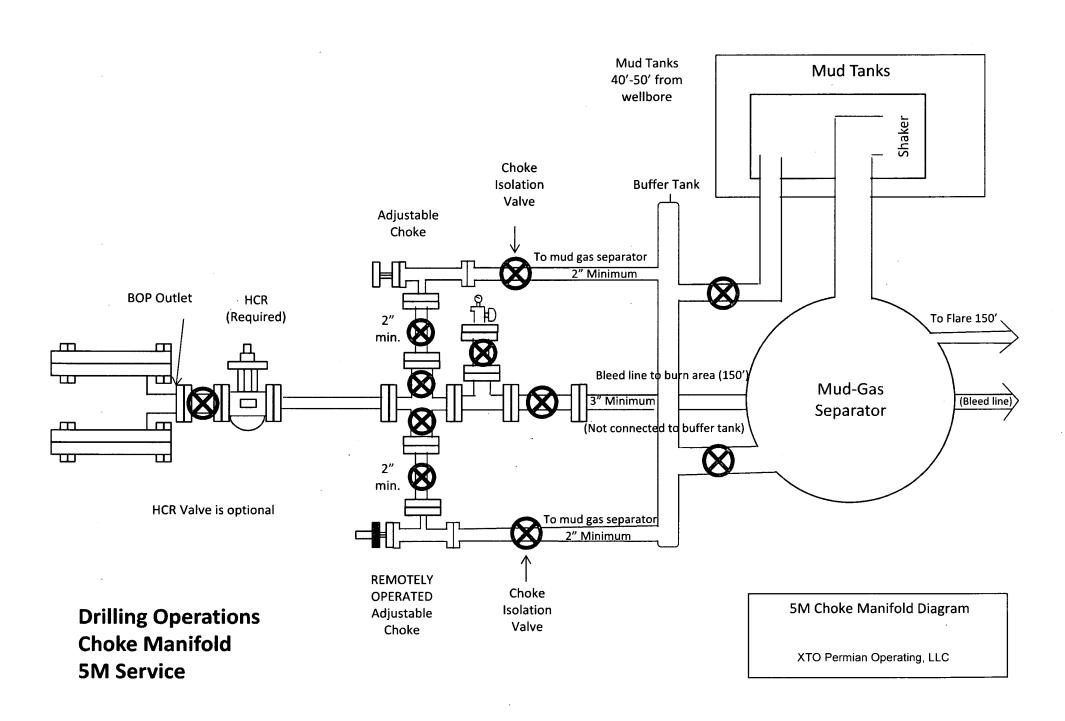

ompensated for by additions of small amounts of LCM in the drilling fluid.

Contingency Plans geohazards attachment:

Hydrogen Sulfide drilling operations plan required? YES

Well Name: POKER LAKE UNIT 25 BD Well Number: 905H

# Hydrogen sulfide drilling operations plan:

PLU\_25\_BD\_H2S\_Plan\_20180924074348.pdf PLU\_25\_BD\_H2S\_Dia\_Pad\_3\_20181019124726.pdf

# **Section 8 - Other Information**

### Proposed horizontal/directional/multi-lateral plan submission:

PLU\_25\_BD\_905H\_DD\_20181022082859.pdf

# Other proposed operations facets description:

# Other proposed operations facets attachment:

PLU\_25\_BD\_GCPW\_20180924074510.pdf PLU\_25\_BD\_GCPE\_20180924074457.pdf

# Other Variance attachment:

PLU\_25\_BD\_FH\_20180924074521.pdf PLU\_25\_BD\_5M10M\_BOP\_20180924074530.pdf





# PLU 25 Brushy Draw 703H

Projected TD: 25755' MD / 9985' TVD

SHL: 1685' FNL & 2085' FWL , Section 25, T25S, R30E BHL: 2440' FNL & 1670' FWL , Section 12, T26S, R30E Eddy County, NM

#### **Casing Assumption Worksheet**

| Hole Size | Depth       | OD Csg  | Weight | Collar | · Grade | New/Used | SF Burst | SF<br>Collapse | SF Tension |
|-----------|-------------|---------|--------|--------|---------|----------|----------|----------------|------------|
| 17-1/2"   | 0' – 1145'  | 13-3/8" | 54.5   | STC    | J-55    | New      | 3.16     | 2.16           | 13.67      |
| 12-1/4"   | 0' - 3800'  | 9-5/8"  | 40     | втс    | HCL-80  | New      | 1.64     | 4.81           | 5.51       |
| 8-3/4"    | 0' – 25755' | 5-1/2"  | 20     | втс    | P-110   | New      | 1.33     | 1.94