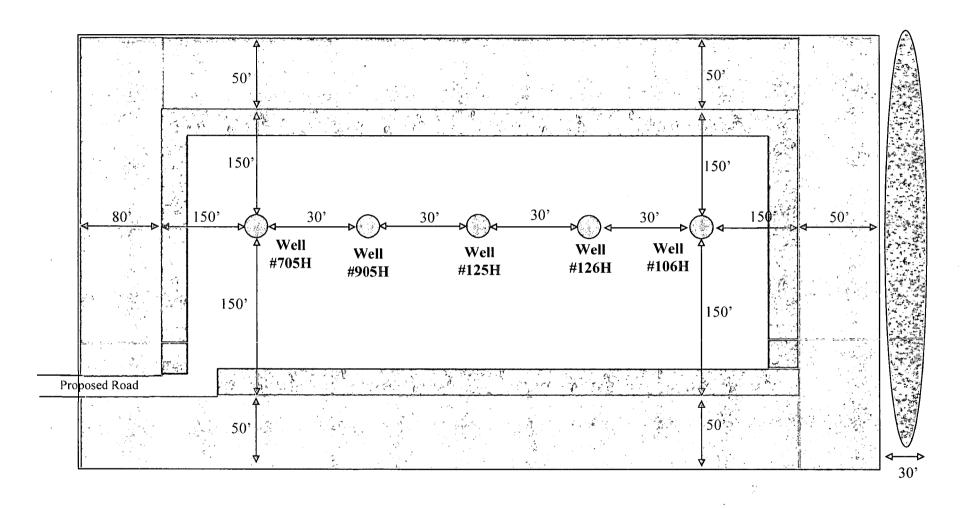

: 817.349.9800 - Fax: 979.732.5271 TBPE Firm 17957 | TBPLS Firm 10193887 www.fscinc.net

COPYRIGHT 2016 - ALL RIGHTS RESERVED

# XTO PERMIAN OPERATING, LLC

### WELL SITE PLAN

POKER LAKE UNIT 25 BD #905H LOCATED 2,010 FEET FROM THE EAST LINE AND 2,310 FEET FROM THE NORTH LINE OF SECTION 25, TOWNSHIP 25 SOUTH, RANGE 30 EAST, N.M.P.M. EDDY COUNTY, NEW MEXICO

| DATE:       | 07-27-2018 | PROJECT NO: | 2018010056 |
|-------------|------------|-------------|------------|
| DRAWN BY:   | RR/TM      | SCALE:      | 1" = 100'  |
| CHECKED BY: | DH         | SHEET:      | 1 OF 1     |
| FIELD CREW: | RE         | REVISION:   | 1          |

Poker Lake Unit 25 BD #707H, 907H, 127H, 128H, 108H V-Door East (All Wells)





Poker Lake Unit 25 BD #705H, 905H, 125H, 126H, 106H V-Door East (All Wells)







Wellbore

Ditch & Berm

**LEGEND** 

Interim Reclamation



Poker Lake Unit 25 BD 703H, 704H, 903H, 104H, 123H, 124H **V-Door North**: 704H, 903H, 123H; **V-Door South**: 703H, 104H, 124H



# **LEGEND**





Wellbore

Interim Reclamation



Ditch & Berm



Topsoil

Poker Lake Unit 25 BD 701H, 702H, 901H, 102H, 121H, 122H V-Door North: 702H, 901H, 121H; V-Door South: 701H, 102H, 122H



# **LEGEND**





Wellbore

Interim Reclamation



Ditch & Berm



Topsoil



NW /4 SW /4

# SECTION 25

TOWNSHIP 25 SOUTH, RANGE 30 EAST NEW MEXICO PRIME MERIDIAN



1). SEE "TOPOGRAPHICAL AND ACCESS ROAD MAP" FOR PROPOSED ROAD LOCATION



#### **DIRECTIONS TO THIS LOCATION:**

FROM THE INTERSECTION OF HIGHWAY 128 AND BUCK JACKSON RD. GO SOUTHWEST ON BUCK JACKSON RD. (GRAVEL) APPROX. 11.5 MILES TO A