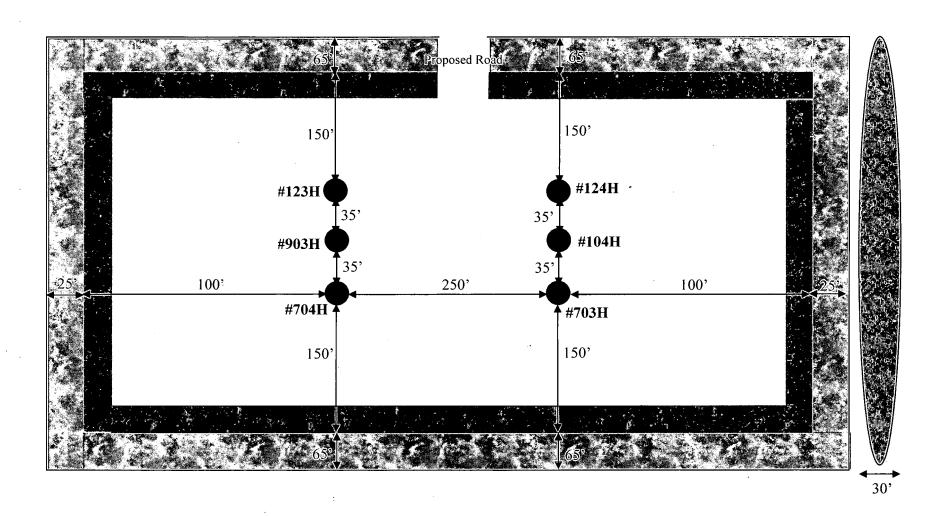

BD #905H LOCATED 2,010 FEET FROM THE EAST LINE AND 2,310 FEET FROM THE NORTH LINE OF SECTION 25, TOWNSHIP 25 SOUTH, RANGE 30 EAST, N.M.P.M. EDDY COUNTY, NEW MEXICO

| DATE:       | 07-27-2018 | PROJECT NO: | 2018010056 |
|-------------|------------|-------------|------------|
| DRAWN BY:   | RR/TM      | SCALE:      | 1" = 100'  |
| CHECKED BY: | DH         | SHEET:      | 1 OF 1     |
| FIELD CREW: | RE         | REVISION:   | 1          |

Poker Lake Unit 25 BD #707H, 907H, 127H, 128H, 108H V-Door East (All Wells)





Poker Lake Unit 25 BD #705H, 905H, 125H, 126H, 106H V-Door East (All Wells)







Wellbore

Ditch & Berm

**LEGEND** 

Interim Reclamation



Poker Lake Unit 25 BD 703H, 704H, 903H, 104H, 123H, 124H **V-Door North**: 704H, 903H, 123H; **V-Door South**: 703H, 104H, 124H



# **LEGEND**





Wellbore

Interim Reclamation



Ditch & Berm



Topsoil

Poker Lake Unit 25 BD 701H, 702H, 901H, 102H, 121H, 122H V-Door North: 702H, 901H, 121H; V-Door South: 701H, 102H, 122H



# **LEGEND**





Wellbore

Interim Reclamation



Ditch & Berm



Topsoil



NW /4 SW /4

# SECTION 25

TOWNSHIP 25 SOUTH, RANGE 30 EAST NEW MEXICO PRIME MERIDIAN



1). SEE "TOPOGRAPHICAL AND ACCESS ROAD MAP" FOR PROPOSED ROAD LOCATION



#### **DIRECTIONS TO THIS LOCATION:**

FROM THE INTERSECTION OF HIGHWAY 128 AND BUCK JACKSON RD. GO SOUTHWEST ON BUCK JACKSON RD. (GRAVEL) APPROX. 11.5 MILES TO A "Y" INTERSECTION. TURN LEFT (SOUTHEAST) TO STAY ON BUCK JACKSON RD. AND GO APPROX. 2.1 MILES, ARRIVING AT THE PROPOSED ROAD AND THE LOCATION IS TO THE SOUTH.



550 Bailey Ave., 205 - Fort Worth,