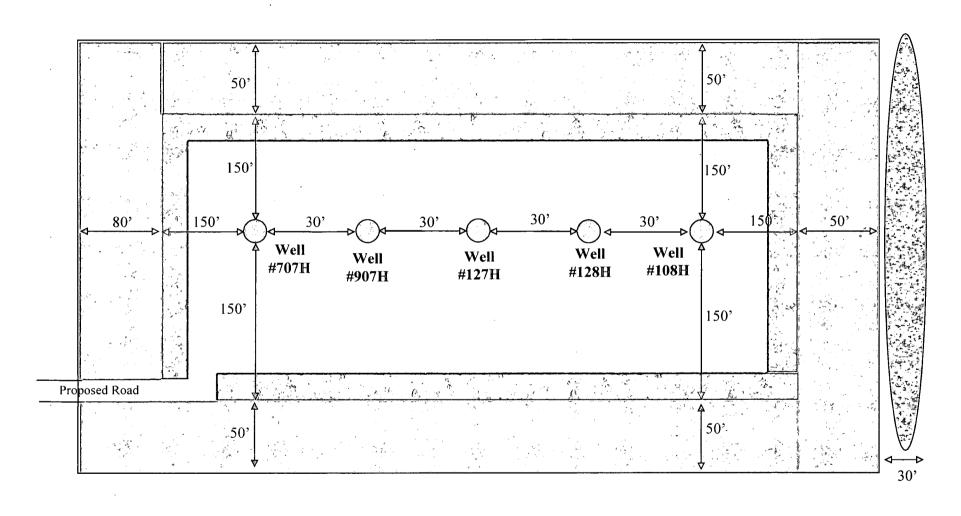

D THE LOCATION IS TO THE SOUTH.



550 Bailey Ave., 205 - Fort Worth, TX 76107 Ph: 817.349.9800 - Fax: 979.732.5271 TBPE Firm 17957 | TBPLS Firm 10193887 www.fscinc.net

COPYRIGHT 2016 - ALL RIGHTS RESERVED

# XTO PERMIAN OPERATING, LLC

### WELL SITE PLAN

POKER LAKE UNIT 25 BD #905H LOCATED 2,010 FEET FROM THE EAST LINE AND 2,310 FEET FROM THE NORTH LINE OF SECTION 25, TOWNSHIP 25 SOUTH, RANGE 30 EAST, N.M.P.M. EDDY COUNTY, NEW MEXICO

| DATE:       | 07-27-2018 | PROJECT NO: | 2018010056 |
|-------------|------------|-------------|------------|
| DRAWN BY:   | RR/TM      | SCALE:      | 1" = 100'  |
| CHECKED BY: | DH         | SHEET:      | 1 OF 1     |
| FIELD CREW: | RE         | REVISION:   | 1          |

Poker Lake Unit 25 BD #707H, 907H, 127H, 128H, 108H V-Door East (All Wells)





Poker Lake Unit 25 BD #705H, 905H, 125H, 126H, 106H V-Door East (All Wells)







Wellbore

Ditch & Berm

**LEGEND** 

Interim Reclamation



Poker Lake Unit 25 BD 703H, 704H, 903H, 104H, 123H, 124H **V-Door North**: 704H, 903H, 123H; **V-Door South**: 703H, 104H, 124H



# **LEGEND**





Wellbore

Interim Reclamation



Ditch & Berm



Topsoil

Poker Lake Unit 25 BD 701H, 702H, 901H, 102H, 121H, 122H V-Door North: 702H, 901H, 121H; V-Door South: 701H, 102H, 122H



# **LEGEND**





Wellbore

Interim Reclamation



Ditch & Berm



Topsoil



NW /4 SW /4

# SECTION 25

TOWNSHIP 25 SOUTH, RANGE 30 EAST NEW MEXICO PRIME MERIDIAN



1). SEE "TOPOGRAPHICAL AND ACCESS ROAD MAP" FOR PROPOSED ROAD LOCATION



#### **DIRECTIONS TO THIS LOCATION:**

FROM THE INTERSECTION OF HIGHWAY 128 AND BU