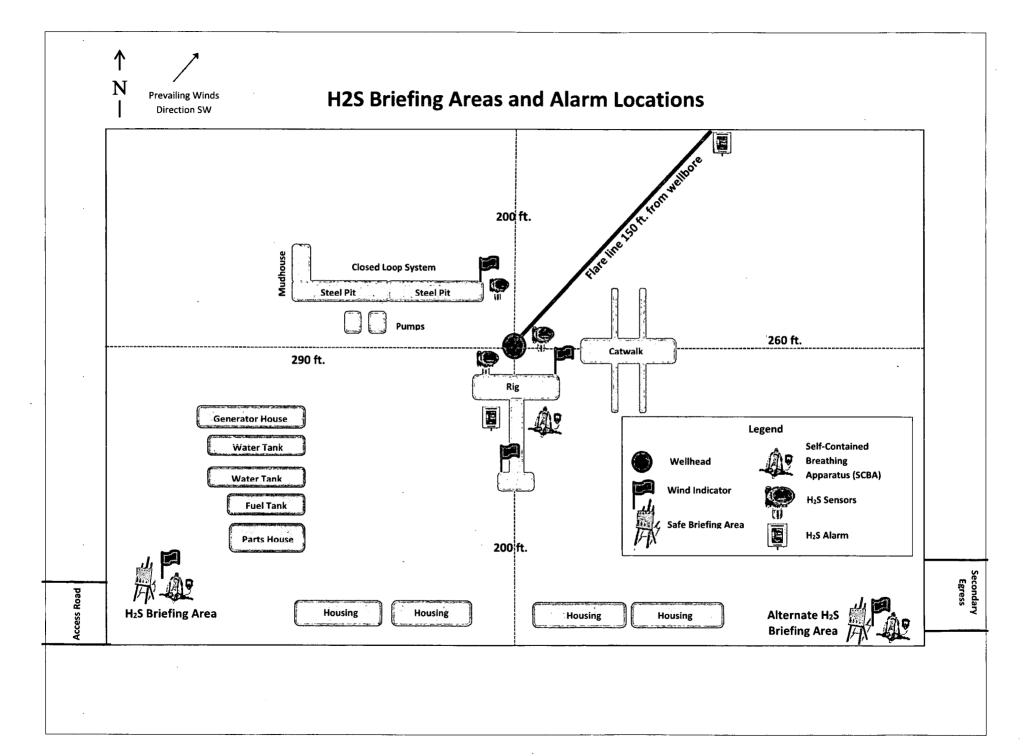

ical Emergency Hobbs Medical Emergency Jal Medical Emergency Lovington Medical Emergency                                                         | 911<br>575-885-2111<br>575-394-2112<br>575-397-9308<br>575-395-2221<br>575-396-2359 |
| AGENT NOTIFICATIONS: For Lea County: Bureau of Land Management – Hobbs New Mexico Oil Conservation Division – Hobbs                                                                              | 575-393-3612<br>575-393-6161                                                        |
| For Eddy County: Bureau of Land Management - Carlsbad New Mexico Oil Conservation Division - Artesia                                                                                             | 575-234-5972<br>575-748-1283                                                        |





XTO Energy Eddy County, NM (NAD-27) PLU 25 Brushy Draw #905H

OH

Plan: PERMIT

# **Standard Planning Report**

16 July, 2018

Project: Eddy County, NM (NAD-27) Site: PLU 25 Brushy Draw Well: #305H Wellbore: OH Design: PERMIT

PROJECT DETAILS: Eddy County, NM (NAD-27)

Geodetic System: US State Plane 1927 (Exact solution)
Datum: NAD 1927 (NADCON CONUS)
Ellipsoid: Clarke 1866
Zone: New Mexico East 3001
System Datum: Mean Sea Level

WELL DETAILS: #905H

Rig Name:
RKB=27 @ 3373.00usit
Ground Level: 3346.00
Easting
655229.40 32

Latittude 32.102044

Longitude -103.832032



District I

1625 N. French Dr., Hobbs, NM 88240 Phone: (575) 393-6161 Fax: (575) 393-0720

811 S. First St., Artesia, NM 88210 Phone: (575) 748-1283 Fax: (575) 748-9720 District III

1000 Rio Brazos Road, Aztec, NM 8741