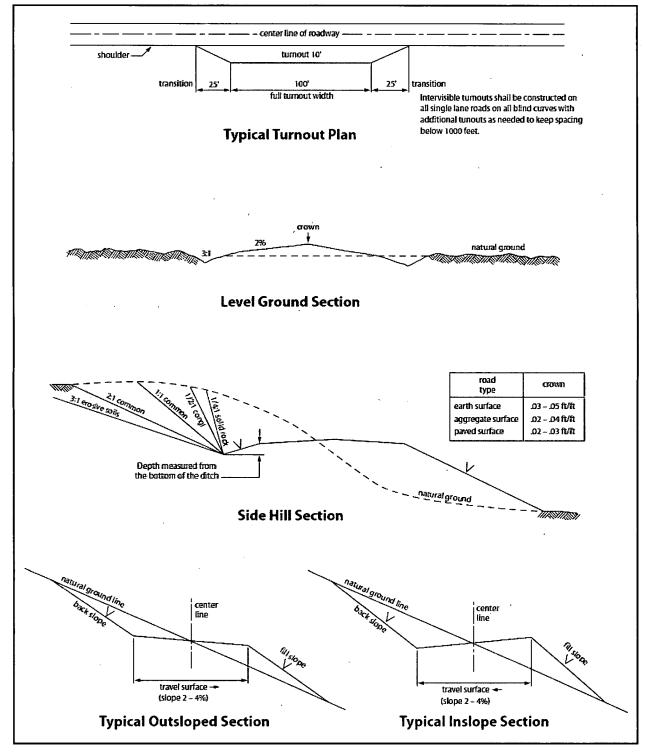

all be repaired or replaced if they are damaged or have deteriorated beyond practical use. The operator shall be responsible for the condition of the existing cattle guards that are in place and are utilized during lease operations.

#### **Fence Requirement**

Where entry is granted across a fence line, the fence shall be braced and tied off on both sides of the passageway prior to cutting. The operator shall notify the private surface landowner or the grazing allotment holder prior to crossing any fences.

#### **Public Access**

Public access on this road shall not be restricted by the operator without specific written approval granted by the Authorized Officer.

#### **Construction Steps**

- 1. Salvage topsoil
- 3. Redistribute topsoil
- 2. Construct road
- road 4. Revegetate slopes



Figure 1. Cross-sections and plans for typical road sections representative of BLM resource or FS local and higher-class roads.

#### VII. PRODUCTION (POST DRILLING)

#### A. WELL STRUCTURES & FACILITIES

#### Placement of Production Facilities

Production facilities should be placed on the well pad to allow for maximum interim recontouring and revegetation of the well location.

#### **Exclosure Netting (Open-top Tanks)**

Immediately following active drilling or completion operations, the operator will take actions necessary to prevent wildlife and livestock access, including avian wildlife, to all open-topped tanks that contain or have the potential to contain salinity sufficient to cause harm to wildlife or livestock, hydrocarbons, or Resource Conservation and Recovery Act of 1976-ex