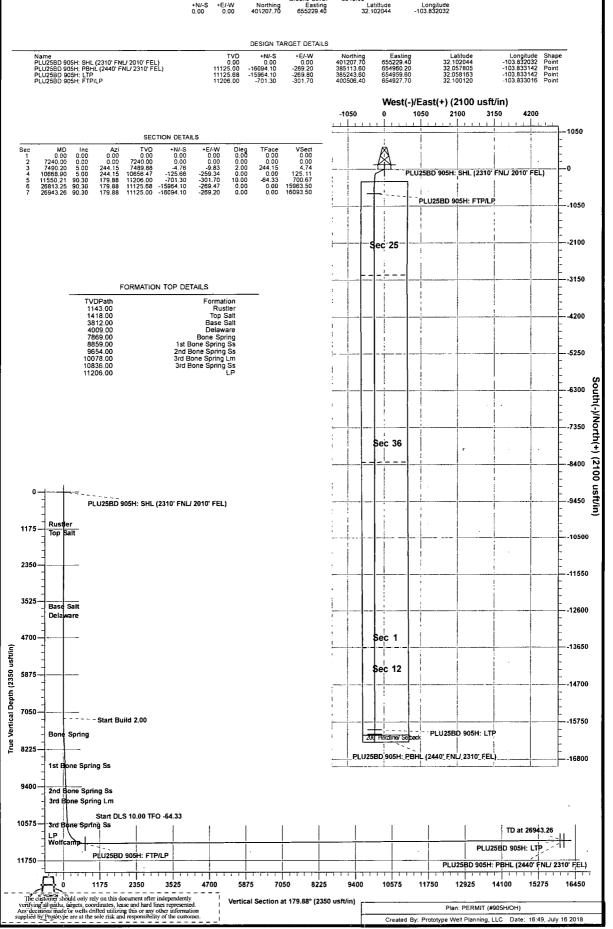

ico Oil Conservation Division - Artesia                                                                                             | 575-234-5972<br>575-748-1283                                                        |





XTO Energy Eddy County, NM (NAD-27) PLU 25 Brushy Draw #905H

OH

Plan: PERMIT

# **Standard Planning Report**

16 July, 2018

Project: Eddy County, NM (NAD-27) Site: PLU 25 Brushy Draw Well: #305H Wellbore: OH Design: PERMIT

PROJECT DETAILS: Eddy County, NM (NAD-27)

Geodetic System: US State Plane 1927 (Exact solution)
Datum: NAD 1927 (NADCON CONUS)
Ellipsoid: Clarke 1866
Zone: New Mexico East 3001
System Datum: Mean Sea Level

WELL DETAILS: #905H

Rig Name:
RKB=27 @ 3373.00usit
Ground Level: 3346.00
Easting
655229.40 32

Latittude 32.102044

Longitude -103.832032



District I

1625 N. French Dr., Hobbs, NM 88240 Phone: (575) 393-6161 Fax: (575) 393-0720

811 S. First St., Artesia, NM 88210 Phone: (575) 748-1283 Fax: (575) 748-9720 District III

1000 Rio Brazos Road, Aztec, NM 87410 Phone: (505) 334-6178 Fax: (505) 334-6170 District IV

1220 S. St. Francis Dr., Santa Fe, NM 87505 Phone: (505) 476-3460 Fax: (505) 476-3462

# State of New Mexico Energy, Minerals & Natural Resources Department OIL CONSERVATION DIVISION 1220 South St. Francis Dr.

Santa Fe, NM 87505

Form C-102 Revised August 1, 2011 Submit one copy to appropriate District Office

AMENDED REPORT

WELL LOCATION AND ACREAGE DEDICATION PLAT

| 1                     | API Number            | г                                            |       | <sup>2</sup> Pool Code | •