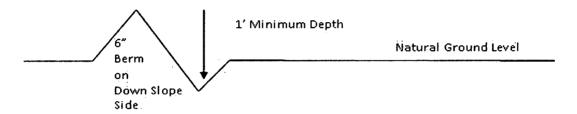

cross section and plans for typical road construction.

#### Ditching

Ditching shall be required on both sides of the road.

#### Turnouts

Vehicle turnouts shall be constructed on the road. Turnouts shall be intervisible with interval spacing distance less than 1000 feet. Turnouts shall conform to Figure 1; cross section and plans for typical road construction.

#### Drainage

Drainage control systems shall be constructed on the entire length of road (e.g. ditches, sidehill outsloping and insloping, lead-off ditches, culvert installation, and low water crossings).

A typical lead-off ditch has a minimum depth of 1 foot below and a berm of 6 inches above natural ground level. The berm shall be on the down-slope side of the lead-off ditch.

#### Cross Section of a Typical Lead-off Ditch



All lead-off ditches shall be graded to drain water with a 1 percent minimum to 3 percent maximum ditch slope. The spacing interval are variable for lead-off ditches and shall be determined according to the formula for spacing intervals of lead-off ditches, but may be amended depending upon existing soil types and centerline road slope (in %);

#### Formula for Spacing Interval of Lead-off Ditches

Example - On a 4% road slope that is 400 feet long, the water flow shall drain water into a lead-off ditch. Spacing interval shall be determined by the following formula:

400 foot road with 4% road slope: 
$$\frac{400'}{4\%}$$
 + 100' = 200' lead-off ditch interval

#### Cattle guards

An appropriately sized cattle guard sufficient to carry out the project shall be installed and maintained at