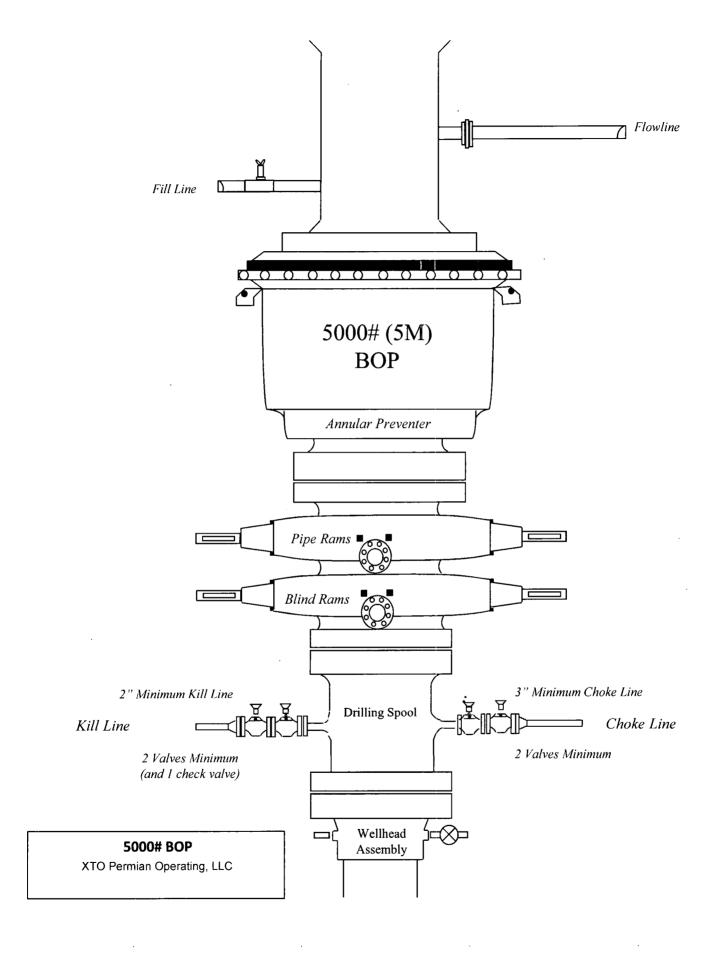

pensated for by additions of small amounts of LCM in the drilling fluid.

Contingency Plans geohazards attachment:

Hydrogen Sulfide drilling operations plan required? YES

Well Name: POKER LAKE UNIT 25 BD Well Number: 905H

# Hydrogen sulfide drilling operations plan:

PLU\_25\_BD\_H2S\_Plan\_20180924074348.pdf PLU\_25\_BD\_H2S\_Dia\_Pad\_3\_20181019124726.pdf

# **Section 8 - Other Information**

### Proposed horizontal/directional/multi-lateral plan submission:

PLU\_25\_BD\_905H\_DD\_20181022082859.pdf

# Other proposed operations facets description:

# Other proposed operations facets attachment:

PLU\_25\_BD\_GCPW\_20180924074510.pdf PLU\_25\_BD\_GCPE\_20180924074457.pdf

# Other Variance attachment:

PLU\_25\_BD\_FH\_20180924074521.pdf PLU\_25\_BD\_5M10M\_BOP\_20180924074530.pdf





# PLU 25 Brushy Draw 703H

Projected TD: 25755' MD / 9985' TVD

SHL: 1685' FNL & 2085' FWL , Section 25, T25S, R30E BHL: 2440' FNL & 1670' FWL , Section 12, T26S, R30E Eddy County, NM

#### **Casing Assumption Worksheet**

| Hole Size | Depth       | OD Csg  | Weight | Collar | · Grade | New/Used | SF Burst | SF<br>Collapse | SF Tension |
|-----------|-------------|---------|--------|--------|---------|----------|----------|----------------|------------|
| 17-1/2"   | 0' – 1145'  | 13-3/8" | 54.5   | STC    | J-55    | New      | 3.16     | 2.16           | 13.67      |
| 12-1/4"   | 0' - 3800'  | 9-5/8"  | 40     | втс    | HCL-80  | New      | 1.64     | 4.81           | 5.51       |
| 8-3/4"    | 0' – 25755' | 5-1/2"  | 20     | втс    | P-110   | New      | 1.33     | 1.94