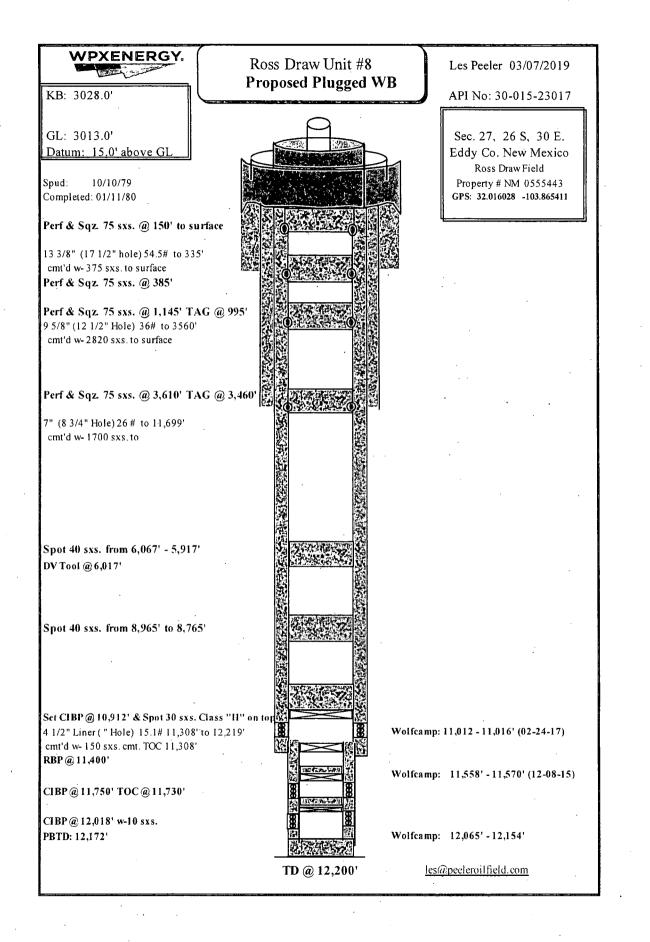

) 887-4100                           |
|------------------------------------|-------------------------------------------------------------------|------------------------------------------|
| Sheriff's Office:                  | Lea County Sheriff Dept<br>Eddy County Sheriff Dept               | (575) 396-3611<br>(575) <b>887-</b> 7551 |
| <b>Emergency Contacts – Texas:</b> |                                                                   |                                          |
| Hospital:                          | Reeves County Hospital<br>2323 Texas St, Pecos TX 79772           | (432) 447-3551                           |
| Sheriff's Office:                  | Reeves County Sheriff Dept<br>Loving County Sheriff Dept          | (432) 445-4901<br>(432) 377-2411         |

Page 1





\*

~

## BUREAU OF LAND MANAGEMENT Carlsbad Field Office 620 East Greene Street Carlsbad, New Mexico 88220 575-234-5972

### Permanent Abandonment of Federal Wells Conditions of Approval

Failure to comply with the following Conditions of Approval may result in a Notice of Incidents of Noncompliance (INC) in accordance with 43 CFR 3163.1.

1. Plugging operations shall commence within <u>ninety (90)</u> days from the approval date of this Notice of Intent to Abandon.

If you are unable to plug the well by the 90<sup>th</sup> day provide this office, prior to the 90<sup>th</sup> day, with the reason for not meeting the deadline and a date when we can expect the well to be plugged. Failure to do so will result in enforcement action.

The rig used for the plugging procedure cannot be releas