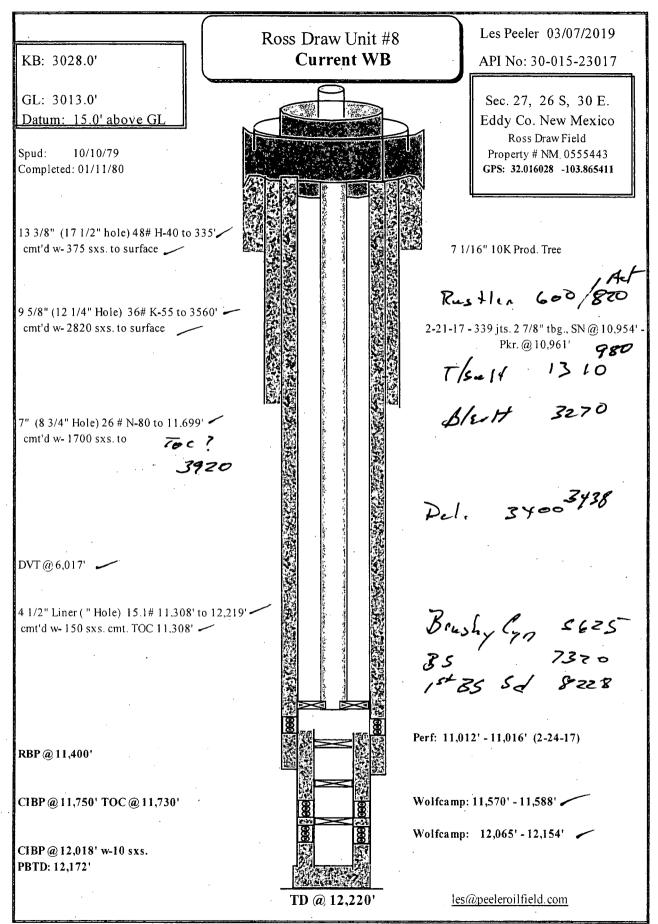

75) 887-4100                           |
|------------------------------------|-------------------------------------------------------------------|------------------------------------------|
| Sheriff's Office:                  | Lea County Sheriff Dept<br>Eddy County Sheriff Dept               | (575) 396-3611<br>(575) <b>887-</b> 7551 |
| <b>Emergency Contacts – Texas:</b> |                                                                   |                                          |
| Hospital:                          | Reeves County Hospital<br>2323 Texas St, Pecos TX 79772           | (432) 447-3551                           |
| Sheriff's Office:                  | Reeves County Sheriff Dept<br>Loving County Sheriff Dept          | (432) 445-4901<br>(432) 377-2411         |

Page 1





\*

~

## BUREAU OF LAND MANAGEMENT Carlsbad Field Office 620 East Greene Street Carlsbad, New Mexico 88220 575-234-5972

### Permanent Abandonment of Federal Wells Conditions of Approval

Failure to comply with the following Conditions of Approval may result in a Notice of Incidents of Noncompliance (INC) in accordance with 43 CFR 3163.1.

1. Plugging operations shall commence within <u>ninety (90)</u> days from the approval date of this Notice of Intent to Abandon.

If you are unable to plug the well by the 90<sup>th</sup> day provide this office, prior to the 90<sup>th</sup> day, with the reason for not meeting the deadline and a date when we can expect the well to be plugged. Failure to do so will result in enforcement action.

The rig used for the plugging procedure cannot be rele