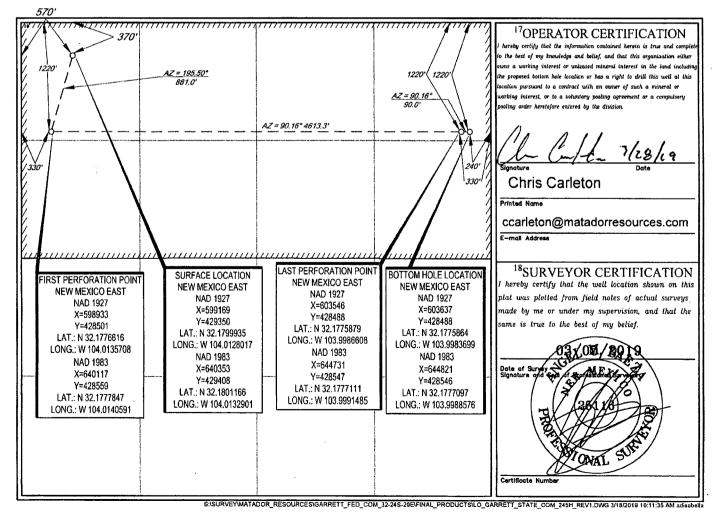

## State of New Mexico Energy, Minerals & Natural Resources Department OIL CONSERVATION DIVISION 1220 South St. Francis Dr. Sante Fe, NM 87505

FORM C-102
Revised August 1, 2011
Submit one copy to appropriate
District Office

AMENDED REPORT

<sup>3</sup>Pool Name

| W  | EL | I. | I. | O | $\mathbf{C}$ | 4 | П | 0   | N     | [ / | 4  | N | D | A   | ( | 1   | ₹1 | F., | 4 | G  | E. | n | F | T   | I  | ( | A     | ľ | T | O   | N   | I | PT | . A | ١T | r |
|----|----|----|----|---|--------------|---|---|-----|-------|-----|----|---|---|-----|---|-----|----|-----|---|----|----|---|---|-----|----|---|-------|---|---|-----|-----|---|----|-----|----|---|
| 77 |    |    | ~  | v | v.           |   |   | . • | / L ' |     | ъ. |   | _ | 7.1 |   | ~ 1 |    |     |   | v. |    |   |   | 38. | ,, | · | ' A 3 |   |   | . • | , i |   |    | 11  |    |   |

| 30-01                 | 15-4:       | 5818        |                  | 98220                 |                          | Purple 9           | Sage;Wolfcar             | np (Gas)       |           |  |
|-----------------------|-------------|-------------|------------------|-----------------------|--------------------------|--------------------|--------------------------|----------------|-----------|--|
| <sup>4</sup> Property |             |             | <u> </u>         |                       | <sup>5</sup> Property N  | "We                | <sup>6</sup> Well Number |                |           |  |
| 3194                  | 73          |             |                  | G.                    | ARRETT ST                | ATE COM            |                          | 2              | 245H      |  |
| <sup>7</sup> OGRID    | No.         |             |                  |                       | <sup>8</sup> Operator N  | ame<br>FION COMPAN |                          | l l            | Elevation |  |
| 228937                |             |             | 2                | 2938'                 |                          |                    |                          |                |           |  |
|                       |             |             |                  |                       | <sup>10</sup> Surface Lo | cation             |                          | -              |           |  |
| UL, or lot no.        | Section     | Township    | Range            | Lot Idn               | Feet from the            | North/South line   | Feet from the            | East/West line | County    |  |
| D                     | 32          | 24-S        | 29-E             | -                     | 370'                     | NORTH              | 570'                     | WEST           | EDDY      |  |
|                       |             | ·           | <sup>11</sup> I  | Bottom Ho             | le Location If D         | ifferent From Surf | ace                      |                |           |  |
| UL or fot no.         | Section     | Township    | Kange            | Lot Ida               | Feet from the            | North/South line   | Feet from the            | East/West line | County    |  |
| A                     | 32          | 24-S        | 29-E             | -                     | 1220'                    | NORTH              | 240'                     | EAST           | EDDY      |  |
| 12 Called Acres       | 13 Joint or | Infill 14Co | onsolidation Cod | le <sup>15</sup> Orde | er No.                   |                    |                          | <u> </u>       | ·         |  |
| 320                   | ı           |             |                  |                       |                          |                    |                          |                |           |  |

No allowable will be assigned to this completion until all interests have been consolidated or a non-standard unit has been approved by the division.

RW 4-9-19