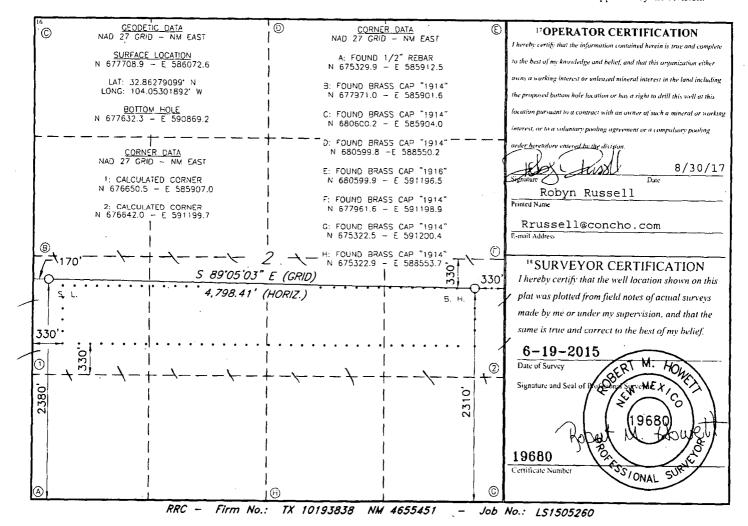

Form C-102 Revised August 1, 2011 Submit one copy to appropriate District Office

RECEIVED

☐ AMENDED REPORT

WELL LOCATION AND ACREAGE DEDICATION PLAT

| <sup>1</sup> APl Number           |            |                     |                                | 2 Pool Code |                       | 3 Pool Name      |               |                |                                        |  |
|-----------------------------------|------------|---------------------|--------------------------------|-------------|-----------------------|------------------|---------------|----------------|----------------------------------------|--|
| 30-0                              | 98         | -                   | 96610 Empire; Glorieta-Yeso, E |             |                       |                  |               |                |                                        |  |
| <sup>4</sup> Property Co<br>39291 | T I        | 5 Property HOGAN ST |                                |             |                       | y Name           |               |                | 6 Well Number<br>25H                   |  |
| 70GRID<br>22913                   |            | COG OPERATING, LLC  |                                |             |                       |                  |               |                | <sup>9</sup> Elevation<br>3643'        |  |
|                                   |            |                     |                                |             | <sup>10</sup> Surface | Location         | - <del></del> |                |                                        |  |
| UL or lot no.                     | Section    | Township            | Range                          | Lot Idn     | Feet from the         | North/South line | Feet From the | East/West line | County                                 |  |
| L                                 | 2_         | 17S                 | 29E                            |             | 2380                  | SOUTH            | 170           | WEST           | EDDY                                   |  |
|                                   |            |                     | n j                            | Bottom H    | ole Location          | If Different Fro | om Surface    |                | ······································ |  |
| UL or lot no.                     | Section    | Township            | Range                          | Lot Idn     | Feet from the         | North/South line | Fee: from the | East/West line | County                                 |  |
| I                                 | 2          | 17S                 | 29E                            |             | 2310                  | SOUTH            | 330           | EAST           | EDDY                                   |  |
| Dedicated Acres                   | s 13 Joint | or Infill 14 (      | onsolidation                   | Code 15 C   | order No.             |                  | ·             |                |                                        |  |

No allowable will be assigned to this completion until all interest have been consolidated or a non-standard unit has been approved by the division.