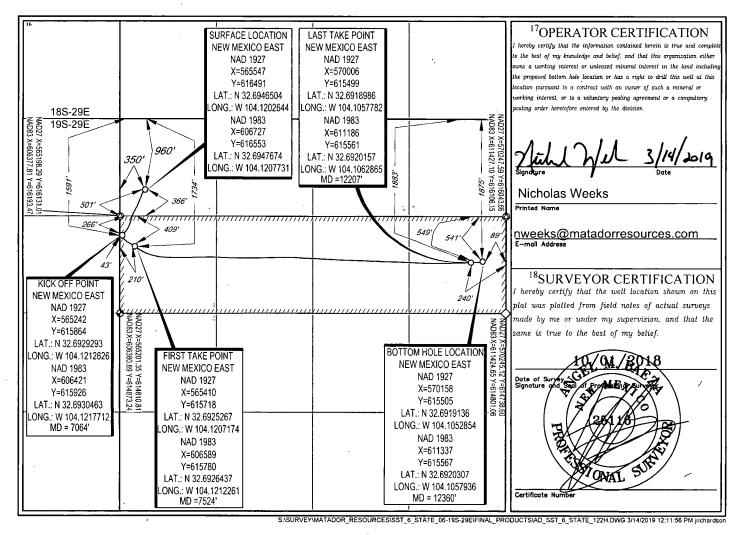

| 1 × 1                                                                                                                                                                                             |         |          |          | RECEIVED                                                |                                       |                  |                          |                                                          |                      |  |  |
|---------------------------------------------------------------------------------------------------------------------------------------------------------------------------------------------------|---------|----------|----------|---------------------------------------------------------|---------------------------------------|------------------|--------------------------|----------------------------------------------------------|----------------------|--|--|
| District 1<br>1625 N. French Dr., Hobbs, NM 88240<br>Phone: (575) 393-6161 Fax: (575) 393-0720<br>District 11<br>811 S. First St., Artesia, NM 88210<br>Phone: (575) 748-1283 Fax: (575) 748-9720 |         |          |          | State of New Mexico                                     |                                       |                  |                          |                                                          | FORM C-1             |  |  |
|                                                                                                                                                                                                   |         |          |          | Energy, Minerals & Natural Resources<br>Department      |                                       |                  |                          | g 2010 I                                                 | Revised August 1, 20 |  |  |
|                                                                                                                                                                                                   |         |          |          |                                                         |                                       |                  |                          | Submit o                                                 | ne copy to appropria |  |  |
| District III                                                                                                                                                                                      |         |          |          | OIL CO                                                  | ONSERVAT                              | TON DIVISIO      |                          | MAR 1 8 2019<br>Submit one copy to appropr<br>District O |                      |  |  |
| 1000 Rio Brazos Road, Aztec, NM 87410<br>Phone: (505) 334-6178 Fax: (505) 334-6170<br>District IV<br>1220 S. St. Francis Dr., Sante Fe, NM 87505                                                  |         |          |          | OIL CONSERVATION DIVISION<br>1220 South St. Francis Dr. |                                       |                  |                          |                                                          | 251A U. U. U.        |  |  |
|                                                                                                                                                                                                   |         |          |          | Santa Fe, NM 87505                                      |                                       |                  |                          | Υ X                                                      | AMENDED REPOR        |  |  |
| Phone: (505) 476-3460 Fax: (505) 476-3462                                                                                                                                                         |         |          |          | Sama re, INVI 87303                                     |                                       |                  |                          |                                                          |                      |  |  |
|                                                                                                                                                                                                   |         | W        | ELL LO   | CATIO                                                   | N AND ACR                             | EAGE DEDICA      | TION PLAT                | r AsD                                                    | rilled               |  |  |
| <sup>1</sup> API Number<br>30-015-45369                                                                                                                                                           |         |          |          | <sup>2</sup> Pool Code<br>49553 PALMILLO; BONE          |                                       |                  |                          |                                                          |                      |  |  |
| <sup>4</sup> Property Code                                                                                                                                                                        |         |          | <b>I</b> |                                                         | <sup>5</sup> Property Na              |                  | <sup>6</sup> Well Number |                                                          |                      |  |  |
| 322764                                                                                                                                                                                            |         |          | -        | 5                                                       |                                       |                  | 122H                     |                                                          |                      |  |  |
| <sup>7</sup> OGRID No.                                                                                                                                                                            |         |          | · •      |                                                         | <sup>9</sup> Elevation                |                  |                          |                                                          |                      |  |  |
| 22893                                                                                                                                                                                             | 7       |          | N        | [ATADO]                                                 |                                       | 3391'            |                          |                                                          |                      |  |  |
|                                                                                                                                                                                                   |         |          |          |                                                         | <sup>10</sup> Surface Lo              | ocation          |                          |                                                          |                      |  |  |
| UL or lot no.                                                                                                                                                                                     | Section | Township | Range    | Lot Idn                                                 | Feet from the                         | North/South line | Feet from the            | East/West lin                                            | ne County            |  |  |
| 4                                                                                                                                                                                                 | 6       | 19-S     | 29-E     | -                                                       | 960'                                  | NORTH            | 350'                     | WEST                                                     | EDDY                 |  |  |
|                                                                                                                                                                                                   | 1       |          | I        |                                                         | · · · · · · · · · · · · · · · · · · · | , ,,, ,,         |                          |                                                          |                      |  |  |
| UL or lot no.                                                                                                                                                                                     | Section | Township | Range    | Lot Idn                                                 | Feet from the                         | North/South line | Feet from the            | East/West li                                             | ne County            |  |  |

| UL or lot no.                           | Section Township         |                        | Range           | Lot Idn              | Feet from the | North/South line | Feet from the | East/West line | County |
|-----------------------------------------|--------------------------|------------------------|-----------------|----------------------|---------------|------------------|---------------|----------------|--------|
| Н                                       | 6                        | 19-S                   | 29-E            | -                    | 1875'         | NORTH            | 89'           | EAST           | EDDY   |
| <sup>12</sup> Dedicated Acres<br>152.94 | <sup>13</sup> Joint or I | nfill <sup>14</sup> Co | nsolidation Cod | le <sup>15</sup> Ord | er No.        |                  |               | J              |        |

No allowable will be assigned to this completion until all interests have been consolidated or a non-standard unit has been approved by the division.

9 .

 $\mathcal{S}$