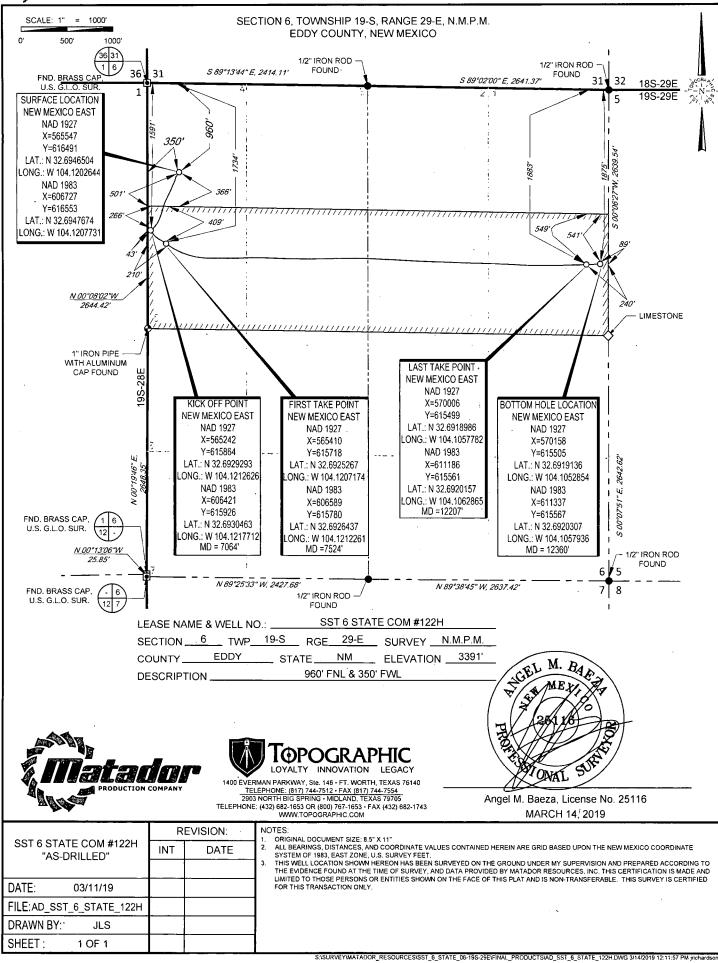

| 1 × 1                                                                                                                                                                                             |         |          |          | RECEIVED                                                |                                       |                  |                          |                                                          |                      |  |  |
|---------------------------------------------------------------------------------------------------------------------------------------------------------------------------------------------------|---------|----------|----------|---------------------------------------------------------|---------------------------------------|------------------|--------------------------|----------------------------------------------------------|----------------------|--|--|
| District 1<br>1625 N. French Dr., Hobbs, NM 88240<br>Phone: (575) 393-6161 Fax: (575) 393-0720<br>District 11<br>811 S. First St., Artesia, NM 88210<br>Phone: (575) 748-1283 Fax: (575) 748-9720 |         |          |          | State of New Mexico                                     |                                       |                  |                          |                                                          | FORM C-1             |  |  |
|                                                                                                                                                                                                   |         |          |          | Energy, Minerals & Natural Resources<br>Department      |                                       |                  |                          | g 2010 I                                                 | Revised August 1, 20 |  |  |
|                                                                                                                                                                                                   |         |          |          |                                                         |                                       |                  |                          | Submit o                                                 | ne copy to appropria |  |  |
| District III                                                                                                                                                                                      |         |          |          | OIL CO                                                  | ONSERVAT                              | TON DIVISIO      |                          | MAR 1 8 2019<br>Submit one copy to appropr<br>District O |                      |  |  |
| 1000 Rio Brazos Road, Aztec, NM 87410<br>Phone: (505) 334-6178 Fax: (505) 334-6170<br>District IV<br>1220 S. St. Francis Dr., Sante Fe, NM 87505                                                  |         |          |          | OIL CONSERVATION DIVISION<br>1220 South St. Francis Dr. |                                       |                  |                          |                                                          | 251A U. U. U.        |  |  |
|                                                                                                                                                                                                   |         |          |          | Santa Fe, NM 87505                                      |                                       |                  |                          | Υ X                                                      | AMENDED REPOR        |  |  |
| Phone: (505) 476-3460 Fax: (505) 476-3462                                                                                                                                                         |         |          |          | Sama re, INVI 87303                                     |                                       |                  |                          |                                                          |                      |  |  |
|                                                                                                                                                                                                   |         | W        | ELL LO   | CATIO                                                   | N AND ACR                             | EAGE DEDICA      | TION PLAT                | r AsD                                                    | rilled               |  |  |
| <sup>1</sup> API Number<br>30-015-45369                                                                                                                                                           |         |          |          | <sup>2</sup> Pool Code<br>49553 PALMILLO; BONE          |                                       |                  |                          |                                                          |                      |  |  |
| <sup>4</sup> Property Code                                                                                                                                                                        |         |          | <b>I</b> |                                                         | <sup>5</sup> Property Na              |                  | <sup>6</sup> Well Number |                                                          |                      |  |  |
| 322764                                                                                                                                                                                            |         |          | -        | 5                                                       |                                       |                  | 122H                     |                                                          |                      |  |  |
| <sup>7</sup> OGRID No.                                                                                                                                                                            |         |          | · •      |                                                         | <sup>9</sup> Elevation                |                  |                          |                                                          |                      |  |  |
| 22893                                                                                                                                                                                             | 7       |          | N        | [ATADO]                                                 |                                       | 3391'            |                          |                                                          |                      |  |  |
|                                                                                                                                                                                                   |         |          |          |                                                         | <sup>10</sup> Surface Lo              | ocation          |                          |                                                          |                      |  |  |
| UL or lot no.                                                                                                                                                                                     | Section | Township | Range    | Lot Idn                                                 | Feet from the                         | North/South line | Feet from the            | East/West lin                                            | ne County            |  |  |
| 4                                                                                                                                                                                                 | 6       | 19-S     | 29-E     | -                                                       | 960'                                  | NORTH            | 350'                     | WEST                                                     | EDDY                 |  |  |
|                                                                                                                                                                                                   | 1       |          | I        |                                                         | · · · · · · · · · · · · · · · · · · · | , ,,, ,,         |                          |                                                          |                      |  |  |
| UL or lot no.                                                                                                                                                                                     | Section | Township | Range    | Lot Idn                                                 | Feet from the                         | North/South line | Feet from the            | East/West li                                             | ne County            |  |  |

| UL or lot no.                           | Section Township         |                        | Range           | Lot Idn              | Feet from the | North/South line | Feet from the | East/West line | County |
|-----------------------------------------|--------------------------|------------------------|-----------------|----------------------|---------------|------------------|---------------|----------------|--------|
| Н                                       | 6                        | 19-S                   | 29-E            | -                    | 1875'         | NORTH            | 89'           | EAST           | EDDY   |
| <sup>12</sup> Dedicated Acres<br>152.94 | <sup>13</sup> Joint or I | nfill <sup>14</sup> Co | nsolidation Cod | le <sup>15</sup> Ord | er No.        |                  |               | J              |        |

No allowable will be assigned to this completion until all interests have been consolidated or a non-standard unit has been approved by the division.

9 .

 $\mathcal{S}$