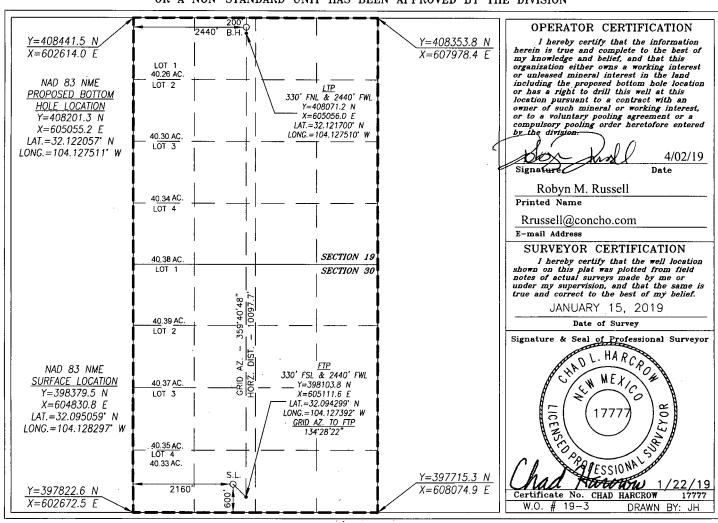

District Office

DISTRICT IV 1220 S. ST. FRANCIS DR., SANTA FE, NM 87505 Phone: (505) 476-3460 Fax: (505) 476-3462

☐ AMENDED REPORT-

Form C-102

|               | WELL LOCATION AND | ACREAGE DEDICATION PLAT |             |  |
|---------------|-------------------|-------------------------|-------------|--|
| API Number    | Pool Code         | Pool Name               |             |  |
| 30-015-45752  | 98220             | Purple Sage; Wolfcamp   |             |  |
| Property Code | Prop              | erty Name               | Well Number |  |
| 40178         | MYOX 30           | STATE COM               | 801H        |  |
| OGRID No.     | Oper              | ator Name               | Elevation   |  |
| . 229137      | COG OPE           | RATING, LLC             | 3025.2      |  |

## Surface Location

| UL or lot No. | Section | Township | Range | Lot Idn | Feet from the | North/South line | Feet from the | East/West line | County |
|---------------|---------|----------|-------|---------|---------------|------------------|---------------|----------------|--------|
| N             | 30      | 25-S     | 28-E  |         | 600           | SOUTH            | 2160          | WEST           | EDDY   |

## Bottom Hole Location If Different From Surface

| ſ | UL or lot No.                          | Section | Townsh | ip           | Range  | Lot ldn  | Feet from the | North/South line | Feet from the | East/West line | County |
|---|----------------------------------------|---------|--------|--------------|--------|----------|---------------|------------------|---------------|----------------|--------|
|   | С                                      | 19      | 25-    | S            | 28-E   |          | 200           | NORTH            | 2440          | WEST           | EDDY   |
|   | Dedicated Acres   Joint or Infill   Co |         | Cor    | solidation ( | Code ( | rder No. |               |                  | ·             | •              |        |
|   | 1282.72                                |         |        |              |        |          |               |                  |               |                |        |

NO ALLOWABLE WILL BE ASSIGNED TO THIS COMPLETION UNTIL ALL INTERESTS HAVE BEEN CONSOLIDATED OR A NON-STANDARD UNIT HAS BEEN APPROVED BY THE DIVISION

Ruf 4-24-19