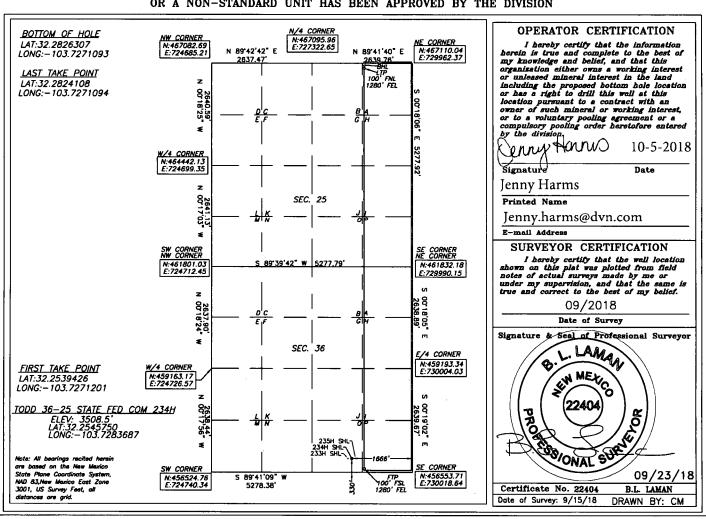

APR 2 4 2019 State of New Mexico DISTRICT I Energy, Minerals & Natural Resources Department 1625 N. FRENCH DR., HOBBS, NM 88240 Phone: (576) 893-6161 Fax: (576) 893-0720 CONSERVATION DIVISION DISTRICT II-ARTESIA CREVIBED August 1, 2011 DISTRICT II 811 S. FIRST ST., ARTESIA, NM 88210 Phone: (576) 748-1283 Fax: (575) 748-9720 OIL 1220 SOUTH ST. FRANCIS DR. District Office DISTRICT III 1000 RIO BRAZOS RD., AZTEC, NM 87410 Phone: (505) 334-6178 Fax: (505) 334-6170 Santa Fe, New Mexico 87505 DISTRICT IV 1220 S. ST. FRANCIS DR., SANTA FR. NM 87505 Phone: (505) 476-3460 Fax: (505) 476-3462 ☐ AMENDED REPORT WELL LOCATION AND ACREAGE DEDICATION PLAT API Number Pool Code Pool Name Sand Dunes Bone Spring South 53805 30-015-45907 Property Code Property Name Well Number 325417 TODD 36-25 STATE FED COM 234H OGRID No. Operator Name Elevation DEVON ENERGY PRODUCTION COMPANY, L.P. 6137 3508.5 Surface Location UL or lot No. Section Township Range Lot Idn Feet from the North/South line Feet from the East/West line County 0 36 23-S 31-E 330 SOUTH 1666 **EAST EDDY** Bottom Hole Location If Different From Surface UL or lot No. Section Lot Idn Feet from the North/South line Feet from the East/West line Township Range County Α 25 23-S 31–E 20 NORTH 1280 EAST **EDDY** Consolidation Code Dedicated Acres Joint or Infill Order No. 320 NO ALLOWABLE WILL BE ASSIGNED TO THIS COMPLETION UNTIL ALL INTERESTS HAVE BEEN CONSOLIDATED OR A NON-STANDARD UNIT HAS BEEN APPROVED BY THE DIVISION OPERATOR CERTIFICATION N/4 CORNER