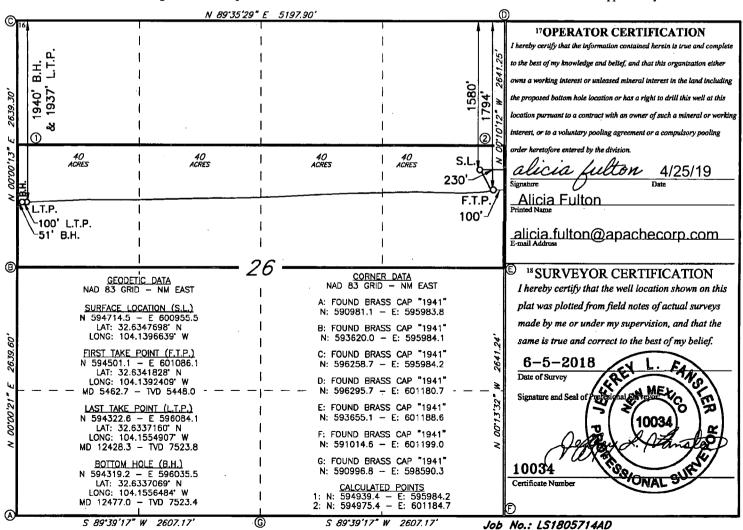

1220 South St. Francis Dr. Santa Fe, NM 87505

DISTRICT II-ARTESIA O.C.D.

AMENDED REPORT

District Office

as drilled WELL LOCATION AND ACREAGE DEDICATION PLAT 1 API Number Winchester:Bone Spring 65010 30-015-45040 5 Property Name 6 Well Number PALMILLO 26 STATE COM 213H 8 Operator Name Elevation

3358 APACHE CORPORATION 873 10 Surface Location UL or lot no. Section Township Range Lot Idn Feet from the North/South line East/West line Feet From the County H 26 **19S** 28E 1580 NORTH 230 **EAST EDDY** 11 Bottom Hole Location If Different From Surface UL or lot no. Range Lot Idn Feet from the North/South line Feet from the Section Township East/West line County  $\mathbf{E}$ 26 28E **NORTH 19S** 1940 51 WEST **EDDY** 12 Dedicated Acres 13 Joint or Infill 14 Consolidation Code 15 Order No.