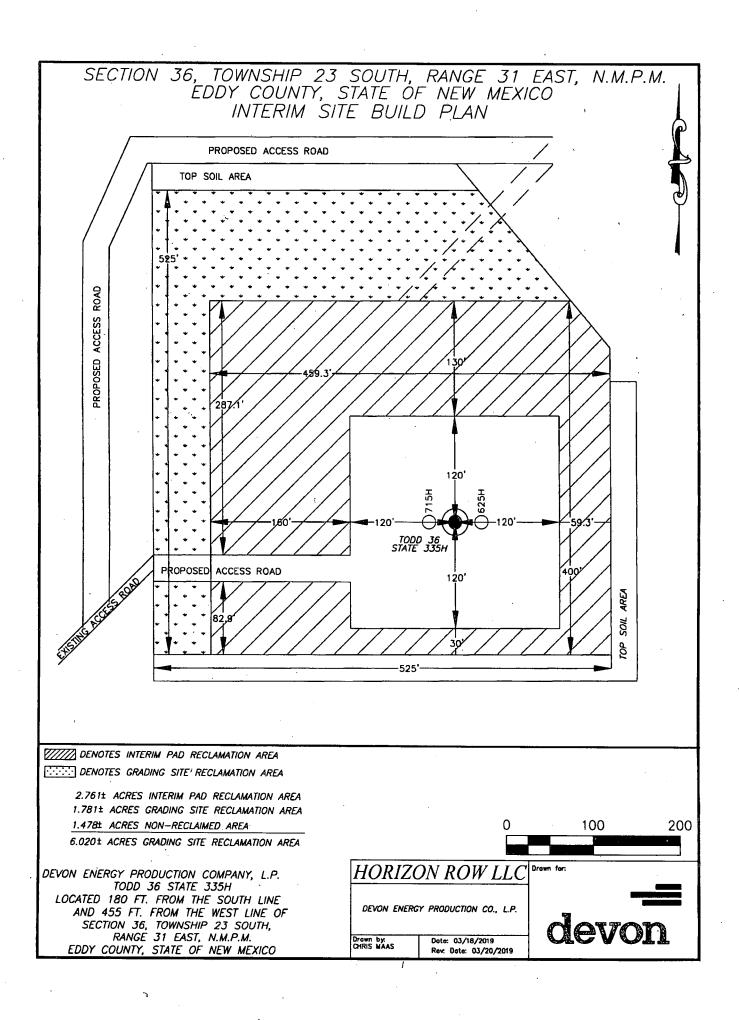

## SECTION 36, TOWNSHIP 23 SOUTH, RANGE 31 EAST, N.M.P.M. EDDY COUNTY, STATE OF NEW MEXICO VICINITY MAP

DEVON ENERGY PRODUCTION COMPANY, L.P.
TODD 36 STATE 335H
LOCATED 180 FT. FROM THE SOUTH LINE
AND 455 FT. FROM THE WEST LINE OF
SECTION 36, TOWNSHIP 23 SOUTH,
RANGE 31 EAST, N.M.P.M.
EDDY COUNTY, STATE OF NEW MEXICO