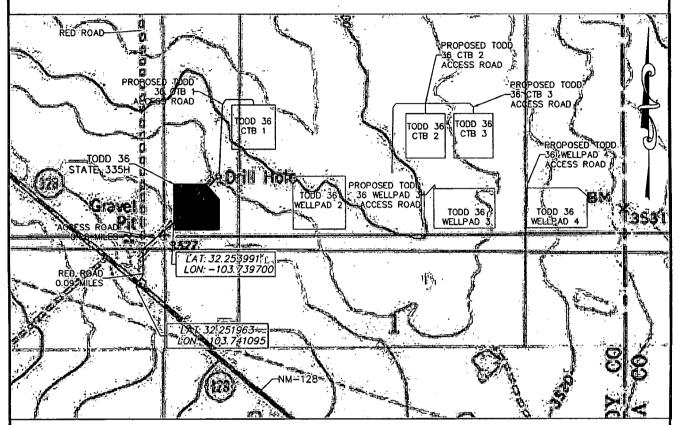

## SECTION 36, TOWNSHIP 23 SOUTH, RANGE 31 EAST, N.M.P.M. EDDY COUNTY, STATE OF NEW MEXICO VICINITY MAP

DEVON ENERGY PRODUCTION COMPANY, L.P.
TODD 36 STATE 335H
LOCATED 180 FT. FROM THE SOUTH LINE
AND 455 FT. FROM THE WEST LINE OF
SECTION 36, TOWNSHIP 23 SOUTH,
RANGE 31 EAST, N.M.P.M.
EDDY COUNTY, STATE OF NEW MEXICO

## DIRECTIONS TO LOCATION

FROM THE INTERSECTION OF NM-128 AND RED ROAD HEAD NORTH ON RED ROAD FOR 0.09 MILES. TURN RIGHT ONTO AN ACCESS ROAD AND HEAD NORTHEAST FOR 0.08 MILES TO THE SOUTHWEST CORNER OF THE TODD 36 WELLPAD 1.