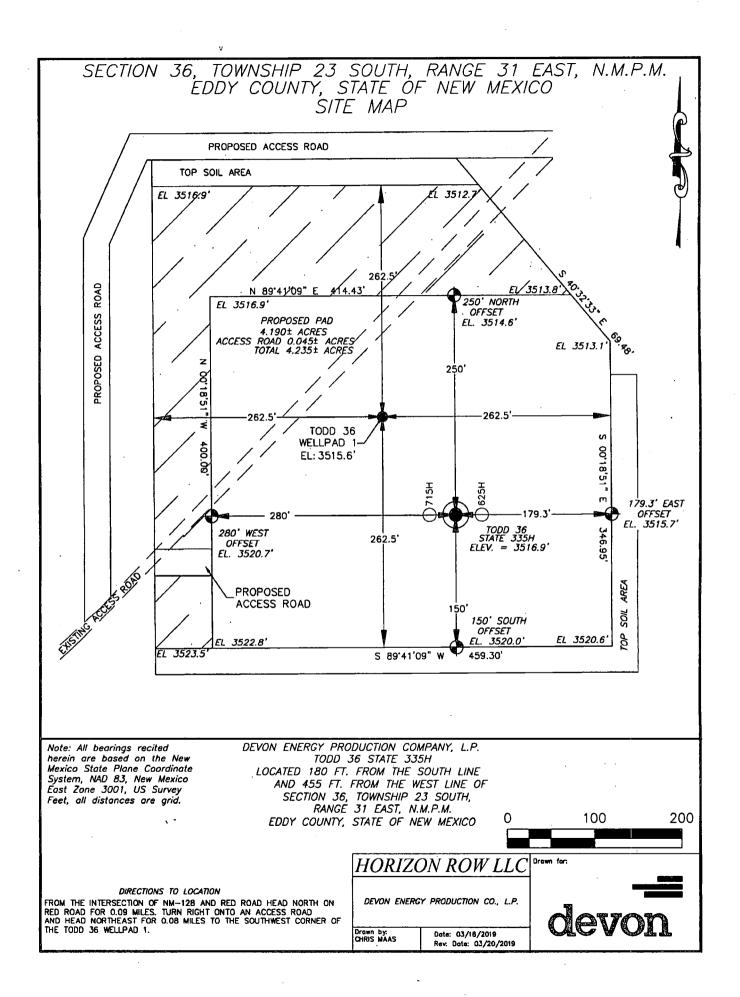

## SECTION 36, TOWNSHIP 23 SOUTH, RANGE 31 EAST, N.M.P.M. EDDY COUNTY, STATE OF NEW MEXICO VICINITY MAP

DEVON ENERGY PRODUCTION COMPANY, L.P.
TODD 36 STATE 335H
LOCATED 180 FT. FROM THE SOUTH LINE
AND 455 FT. FROM THE WEST LINE OF
SECTION 36, TOWNSHIP 23 SOUTH,
RANGE 31 EAST, N.M.P.M.
EDDY COUNTY, STATE OF NEW MEXICO

## DIRECTIONS TO LOCATION

FROM THE INTERSECTION OF NM-128 AND RED ROAD HEAD NORTH ON RED ROAD FOR 0.09 MILES. TURN RIGHT ONTO AN ACCESS ROAD AND HEAD NORTHEAST FOR 0.08 MILES TO THE SOUTHWEST CORNER OF THE TODD 36 WELLPAD 1.