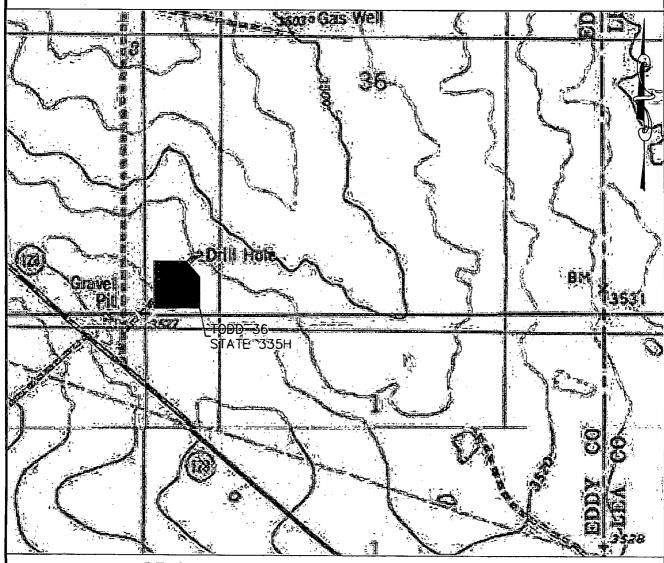

## SECTION 36, TOWNSHIP 23 SOUTH, RANGE 31 EAST, N.M.P.M. EDDY COUNTY, STATE OF NEW MEXICO LOCATION VERIFICATION MAP

DEVON ENERGY PRODUCTION COMPANY, L.P.
TODD 36 STATE 335H
LOCATED 180 FT. FROM THE SOUTH LINE
AND 455 FT. FROM THE WEST LINE OF
SECTION 36, TOWNSHIP 23 SOUTH,
RANGE 31 EAST, N.M.P.M.
EDDY COUNTY, STATE OF NEW MEXICO