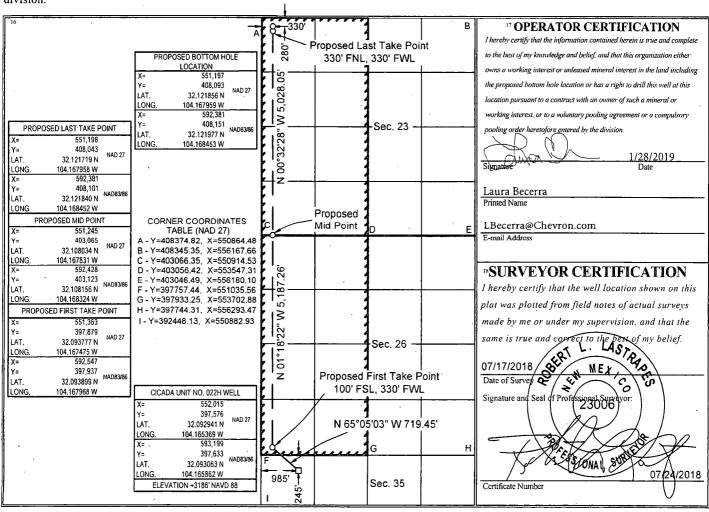

## WELL LOCATION AND ACREAGE DEDICATION PLAT

| 1 API Number               | <sup>2</sup> Pool Code    | <sup>3</sup> Pool Name      |  |  |  |
|----------------------------|---------------------------|-----------------------------|--|--|--|
| 30-015-45423               | 98220                     | PURPLE SAGE; WOLFCAMP (GAS) |  |  |  |
| <sup>4</sup> Property Code | 5 P:                      | 6 Well Number               |  |  |  |
| 322860                     | CIC                       | 022H                        |  |  |  |
| <sup>7</sup> OGRID No.     | 8 O <sub>1</sub>          | <sup>9</sup> Elevation      |  |  |  |
| 4323                       | CHEVRON U.S.A. INC. 3186' |                             |  |  |  |
|                            | 10 Sur                    | face Location               |  |  |  |

UL or lot no Township Range Feet from the North/South line Feet from the Section East/West line County D 25 SOUTH 27 EAST, N.M.P.M. 245' 35 NORTH 985' WEST **EDDY** 

"Bottom Hole Location If Different From Surface

| Bottom Hole Education if Different From Surface |              |             |                          |           |               |                  |               |                |        |  |  |  |
|-------------------------------------------------|--------------|-------------|--------------------------|-----------|---------------|------------------|---------------|----------------|--------|--|--|--|
| UL or lot no.                                   | Section      | Township    | Range                    | Lot Idn   | Feet from the | North/South line | Feet from the | East/West line | County |  |  |  |
| D                                               | 23           | 25 SOUTH    | 27 EAST, N.M.P.M.        |           | 280'          | NORTH            | 330'          | WEST           | EDDY   |  |  |  |
| 12 Dedicated A                                  | cres 13 Join | t or Infill | 14 Consolidation Code 15 | Order No. |               |                  |               |                |        |  |  |  |
| 640                                             |              |             |                          |           |               |                  |               |                |        |  |  |  |
| 040                                             |              |             |                          |           |               |                  |               |                |        |  |  |  |

No allowable will be assigned to this completion until all interests have been consolidated or a non-standard unit has been approved by the division.