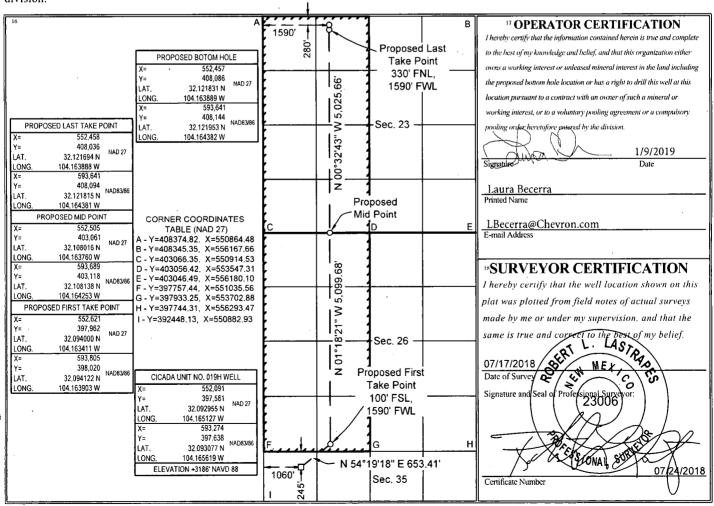

# State of New Mexico Energy, Minerals & Natural Resources Department OIL CONSERVATION DIVISION 1220 South St. Francis Dr. Santa Fe. NM 87505

Form C-102
Revised August 1, 2011
Submit one copy to appropriate
District Office

X AMENDED REPORT

## WELL LOCATION AND ACREAGE DEDICATION PLAT

| API Number                            |                                                | <sup>2</sup> Pool (   | Code                        | <sup>3</sup> Pool Name |               |                  |               |                |                        |
|---------------------------------------|------------------------------------------------|-----------------------|-----------------------------|------------------------|---------------|------------------|---------------|----------------|------------------------|
|                                       | 30-015-45426 98220 PURPLE SAGE; WOLFCAMP (GAS) |                       |                             |                        |               |                  |               |                |                        |
| <sup>4</sup> Proper                   | ty Code                                        |                       | S Property Name Well Number |                        |               |                  | Well Number   |                |                        |
| 3228                                  | 860                                            |                       |                             | CIO                    | CADA UNIT     |                  |               |                | 019H                   |
| <sup>7</sup> OGR                      | ID No.                                         |                       |                             | * O                    | perator Name  |                  | ···           |                | <sup>9</sup> Elevation |
| 43:                                   | 23                                             |                       |                             | CHEVE                  | RON U.S.A. IN | IC.              |               |                | 3186'                  |
|                                       |                                                |                       |                             | 10 Sur                 | face Locat    | ion              |               |                |                        |
| UL or lot no.                         | Section                                        | on Township           | Range                       | Lot Idn                | Feet from the | North/South line | Feet from the | East/West line | County                 |
| D                                     | 35                                             | 25 SOUTH              | 27 EAST, N.M.P.M.           |                        | 245'          | NORTH            | 1060'         | WEST           | EDDY                   |
|                                       |                                                |                       | 11 Bottom I                 | Hole Locat             | tion If Diff  | erent From S     | Surface       |                |                        |
| UL or lot no.                         | Section                                        | on Township           | Township Range              |                        | Feet from the | North/South line | Feet from the | East/West line | County                 |
| С                                     | 23                                             | 25 SOUTH              | 5 SOUTH 27 EAST, N.M.P.M.   |                        | 280'          | NORTH            | 1590'         | WEST           | EDDY                   |
| 12 Dedicated Acres 13 Joint or Infill |                                                | 14 Consolidation Code | <sup>15</sup> Order No.     |                        |               |                  |               |                |                        |
|                                       |                                                |                       |                             |                        |               |                  |               |                |                        |

No allowable will be assigned to this completion until all interests have been consolidated or a non-standard unit has been approved by the division.

DISCLAIMER: At this time, C. H. Fenstermaker & Associates, L.L.C. has not performed nor was asked to perform any type of engineering, hydrological modeling, flood plain, or "No Rise" certification analyses, including but not limited to determining whether the project will impact flood hazards in connection with federal/FEMA, state, and/or local laws, ordinances and regulations. Accordingly, Fenstermaker makes no warranty or representation of any kind as to the foregoing issues, and persons or entities using this information shall do so at their own risk.