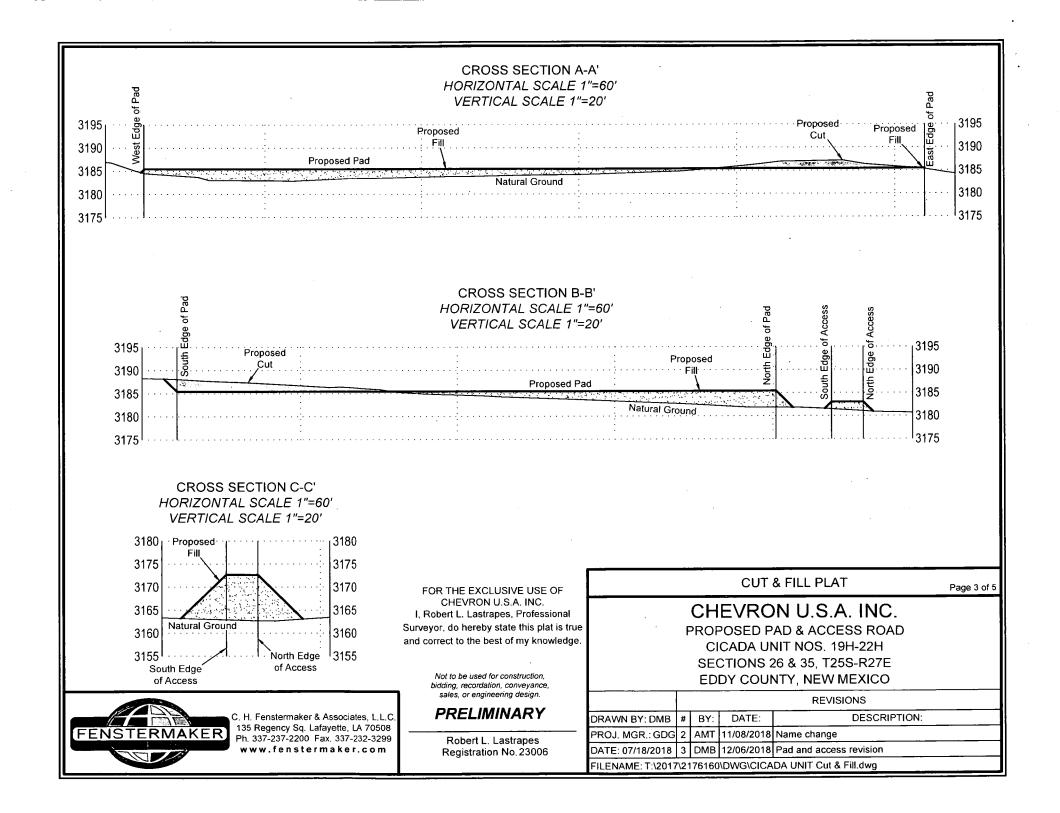

## PRELIMINARY

Robert L. Lastrapes Registration No. 23006

- 1. Many states maintain information centers that establish links between those who dig (excavators) and those who own and operate underground facilities (operators). It is advisable and in most states, law, for the contractor to contact the center for assistance in locating and marking underground utilities. For guidance: New Mexico One Call <a href="https://www.nmonecall.com">www.nmonecall.com</a>.
- 2. The design pad elevation recommendation is based solely on a cut and fill (1:1 ratio) balance of the pad and does not include material required for the access roads. A detailed soil test and slope stability analysis shall be performed prior to construction to ensure proper compaction and working performance of the pad under the anticipated loadings. This material balance sheet does not constitute a foundation design and C. H. Fenstermaker & Associates, L.L.C. makes no warranty to the structural integrity of the site layout as shown. Fenstermaker also makes no recommendation or warranty about the layout relative to flood hazards, erosion control, or soil stability issues. Elevations refer to the North American Vertical Datum of 1988.
- 3.Please be advised, that while reasonable efforts are made to locate and verify pipelines and anomalies using our standard pipeline locating equipment, it is impossible to be 100 % effective. As such, we advise using caution when performing work as there is a possibility that pipelines and other hazards, such as fiber optic cables. PVC pipelines, etc. may exist undetected on site.

#### **CUT & FILL PLAT**

Page 5 of 5

# CHEVRON U.S.A. INC.

PROPOSED PAD & ACCESS ROAD CICADA UNIT NOS. 19H-22H SECTIONS 26 & 35, T25S-R27E EDDY COUNTY, NEW MEXICO

|                                                           | REVISIONS |     |            |              |  |  |
|-----------------------------------------------------------|-----------|-----|------------|--------------|--|--|
| DRAWN BY: DMB                                             | #         | BY: | DATE:      | DESCRIPTION: |  |  |
| PROJ. MGR.: GDG                                           | 2         | AMT | 11/08/2018 | Name change  |  |  |
| DATE: 07/18/2018 3 DMB 12/06/2018 Pad and access revision |           |     |            |              |  |  |
| FILENAME: T:\2017\2176160\DWG\CICADA UNIT Cut & Fill.dwg  |           |     |            |              |  |  |