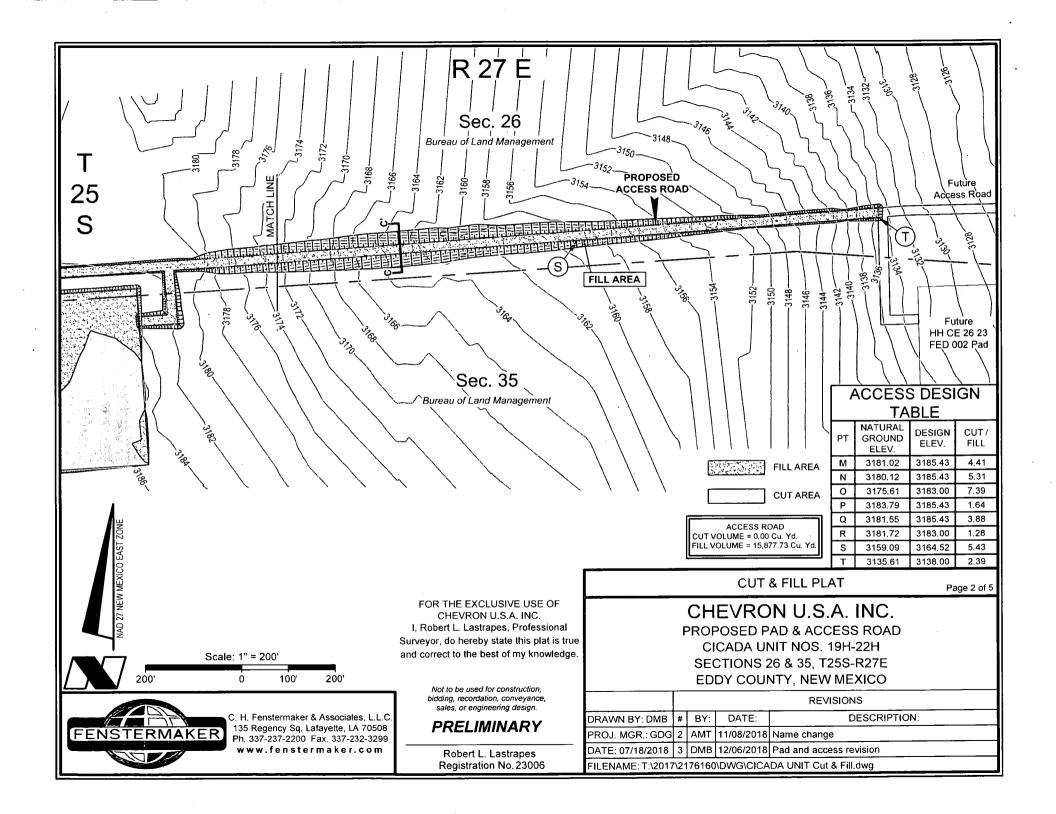

No allowable will be assigned to this completion until all interests have been consolidated or a non-standard unit has been approved by the division.

DISCLAIMER: At this time, C. H. Fenstermaker & Associates, L.L.C. has not performed nor was asked to perform any type of engineering, hydrological modeling, flood plain, or "No Rise" certification analyses, including but not limited to determining whether the project will impact flood hazards in connection with federal/FEMA, state, and/or local laws, ordinances and regulations. Accordingly, Fenstermaker makes no warranty or representation of any kind as to the foregoing issues, and persons or entities using this information shall do so at their own risk.

#### **CUT & FILL PLAT**

Page 5 of 5

# CHEVRON U.S.A. INC.

PROPOSED PAD & ACCESS ROAD CICADA UNIT NOS. 19H-22H SECTIONS 26 & 35, T25S-R27E EDDY COUNTY, NEW MEXICO

|                                                           | REVISIONS |     |            |              |  |  |
|-----------------------------------------------------------|-----------|-----|------------|--------------|--|--|
| DRAWN BY: DMB                                             | #         | BY: | DATE:      | DESCRIPTION: |  |  |
| PROJ. MGR.: GDG                                           | 2         | AMT | 11/08/2018 | Name change  |  |  |
| DATE: 07/18/2018 3 DMB 12/06/2018 Pad and access revision |           |     |            |              |  |  |
| FILENAME: T:\2017\2176160\DWG\CICADA UNIT Cut & Fill.dwg  |           |     |            |              |  |  |