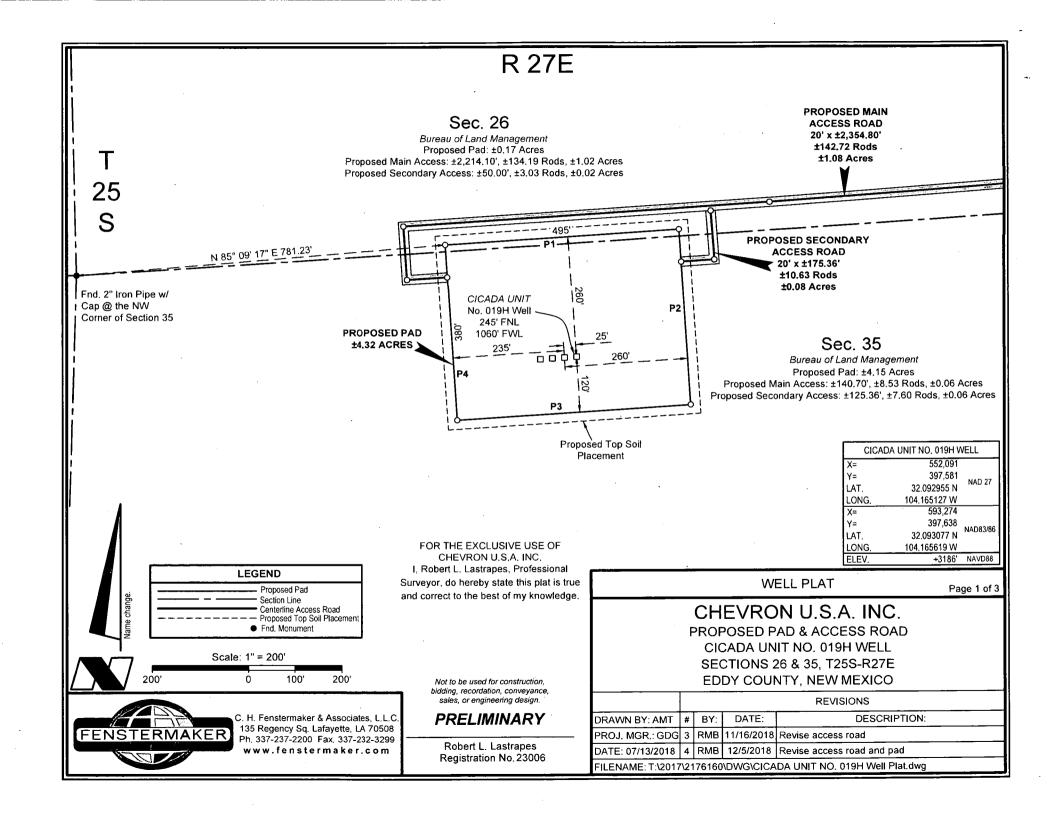

FOR THE EXCLUSIVE USE OF CHEVRON U.S.A. INC.
I, Robert L. Lastrapes, Professional Surveyor, do hereby state this plat is true and correct to the best of my knowledge.

Not to be used for construction, bidding, recordation, conveyance, sales, or engineering design.

### **PRELIMINARY**

Robert L. Lastrapes Registration No. 23006

C. H. Fenstermaker & Associates, L.L.C 135 Regency Sq. Lafayette, LA 70508 Ph. 337-237-2200 Fax, 337-232-3299 www.fenstermaker.com

|       | NW PAD CORNE | R         |       | NE PAD CORNE | R         |
|-------|--------------|-----------|-------|--------------|-----------|
| X=    | 551,814      |           | X=    | 552,308      |           |
| Y=    | 397,823      | NAD 27    | Y=    | 397,856      | NAD 27    |
| LAT.  | 32.093622 N  | NAU 21    | LAT.  | 32,093709 N  | NAU 21    |
| LONG. | 104,166018 W |           | LONG. | 104.164423 W |           |
| X=    | 592,998      |           | X=    | 593,492      |           |
| Y=    | 397,881      | NAD83/86  | Y=    | 397,913      | NAD83/86  |
| LAT.  | 32.093744 N  | INADOSIOO | LAT.  | 32.093831 N  | NADOJIOU  |
| LONG. | 104,166511 W |           | LONG. | 104.164916 W |           |
| ELEV. | +3,179'      | NAVD88    | ELEV. | +3,183'      | NAVD88    |
|       | SW PAD CORNE | R         |       | SE PAD CORNE | R         |
| X=    | 551,839      |           | X=    | 552,333      |           |
| Y=    | 397,444      | NAD 27    | Y=    | 397,477      | NAD 27    |
| LAT.  | 32.092580 N  | NAU 21    | LAT.  | 32.092667 N  | NAU 21    |
| LONG. | 104.165940 W |           | LONG. | 104,164345 W |           |
| X=    | 593,023      |           | X=    | 593,517      |           |
| Y=    | 397,502      | NAD83/86  | Y=    | 397,534      | NAD83/86  |
| LAT.  | 32.092701 N  | MAD83/86  | LAT.  | 32.092789 N  | INAUG3/66 |
| LONG. | 104.166432 W |           | LONG. | 104.164837 W |           |
| ELEV. | +3,193'      | NAVD88    | ELEV. | +3,186'      | NAVD88    |

| PROPOSED PAD |                 |          |  |  |  |  |  |
|--------------|-----------------|----------|--|--|--|--|--|
| COURSE       | BEARING         | DISTANCE |  |  |  |  |  |
| P1           | N 86° 13' 44" E | 495.00'  |  |  |  |  |  |
| P2           | S 03° 46' 16" E | 380.00   |  |  |  |  |  |
| P3           | S 86° 13' 44" W | 495.00'  |  |  |  |  |  |
| P4           | N 03° 46′ 16" W | 380.00'  |  |  |  |  |  |