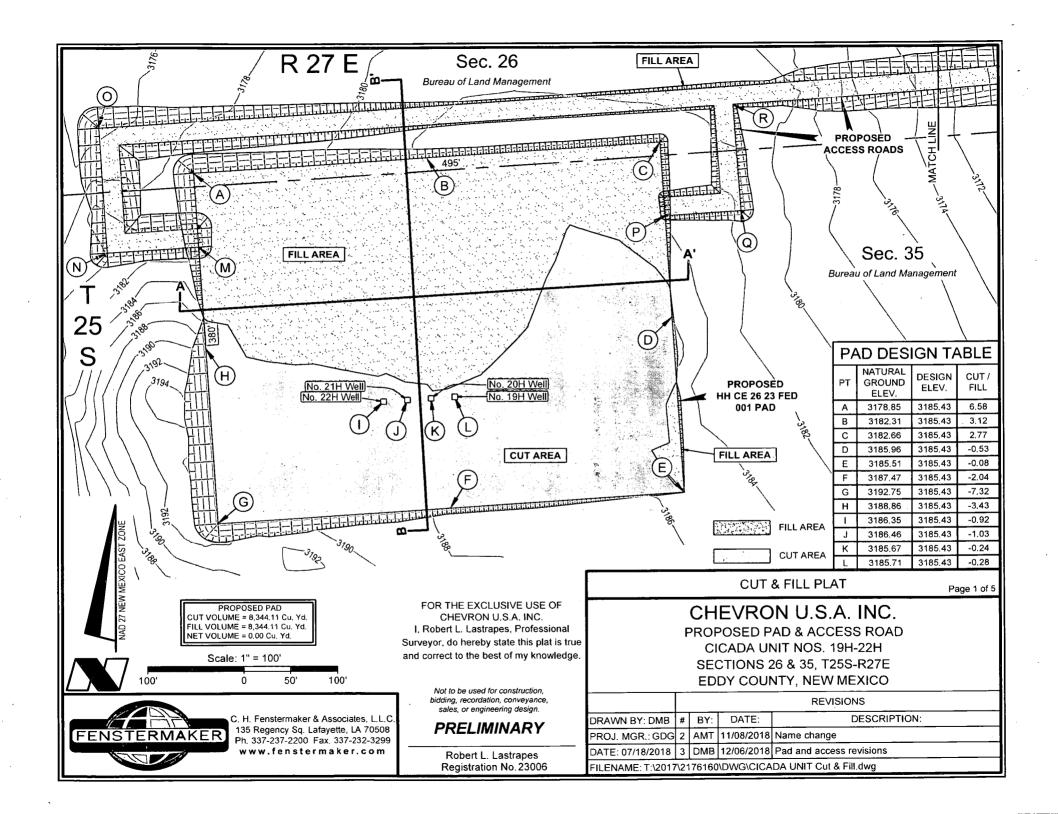

No allowable will be assigned to this completion until all interests have been consolidated or a non-standard unit has been approved by the division.

DISCLAIMER: At this time, C. H. Fenstermaker & Associates, L.L.C. has not performed nor was asked to perform any type of engineering, hydrological modeling, flood plain, or "No Rise" certification analyses, including but not limited to determining whether the project will impact flood hazards in connection with federal/FEMA, state, and/or local laws, ordinances and regulations. Accordingly, Fenstermaker makes no warranty or representation of any kind as to the foregoing issues, and persons or entities using this information shall do so at their own risk.

## PRELIMINARY

Robert L. Lastrapes Registration No. 23006

- 1. Many states maintain information centers that establish links between those who dig (excavators) and those who own and operate underground facilities (operators). It is advisable and in most states, law, for the contractor to contact the center for assistance in locating and marking underground utilities. For guidance: New Mexico One Call <a href="https://www.nmonecall.com">www.nmonecall.com</a>.
- 2. The design pad elevation recommendation is based solely on a cut and fill (1:1 ratio) balance of the pad and does not include material required for the access roads. A detailed soil test and slope stability analysis shall be performed prior to construction to ensure proper compaction and working performance of the pad under the anticipated loadings. This material balance sheet does not constitute a foundation design and C. H. Fenstermaker & Associates, L.L.C. makes no warranty to the structural integrity of the site layout as shown. Fenstermaker also makes no recommendation or warranty about the layout relative to flood hazards, erosion control, or soil stability issues. Elevations refer to the North American Vertical Datum of 1988.
- 3.Please be advised, that while reasonable efforts are made to locate and verify pipelines and anomalies using our standard pipeline locating equipment, it is impossible to be 100 % effective. As such, we advise using caution when performing work as there is a possibility that pipelines and other hazards, such as fiber optic cables. PVC pipelines, etc. may exist undetected on site.

#### **CUT & FILL PLAT**

Page 5 of 5

# CHEVRON U.S.A. INC.

PROPOSED PAD & ACCESS ROAD CICADA UNIT NOS. 19H-22H SECTIONS 26 & 35, T25S-R27E EDDY COUNTY, NEW MEXICO

|                                                           | REVISIONS |     |            |              |  |  |
|-----------------------------------------------------------|-----------|-----|------------|--------------|--|--|
| DRAWN BY: DMB                                             | #         | BY: | DATE:      | DESCRIPTION: |  |  |
| PROJ. MGR.: GDG                                           | 2         | AMT | 11/08/2018 | Name change  |  |  |
| DATE: 07/18/2018 3 DMB 12/06/2018 Pad and access revision |           |     |            |              |  |  |
| FILENAME: T:\2017\2176160\DWG\CICADA UNIT Cut & Fill.dwg  |           |     |            |              |  |  |