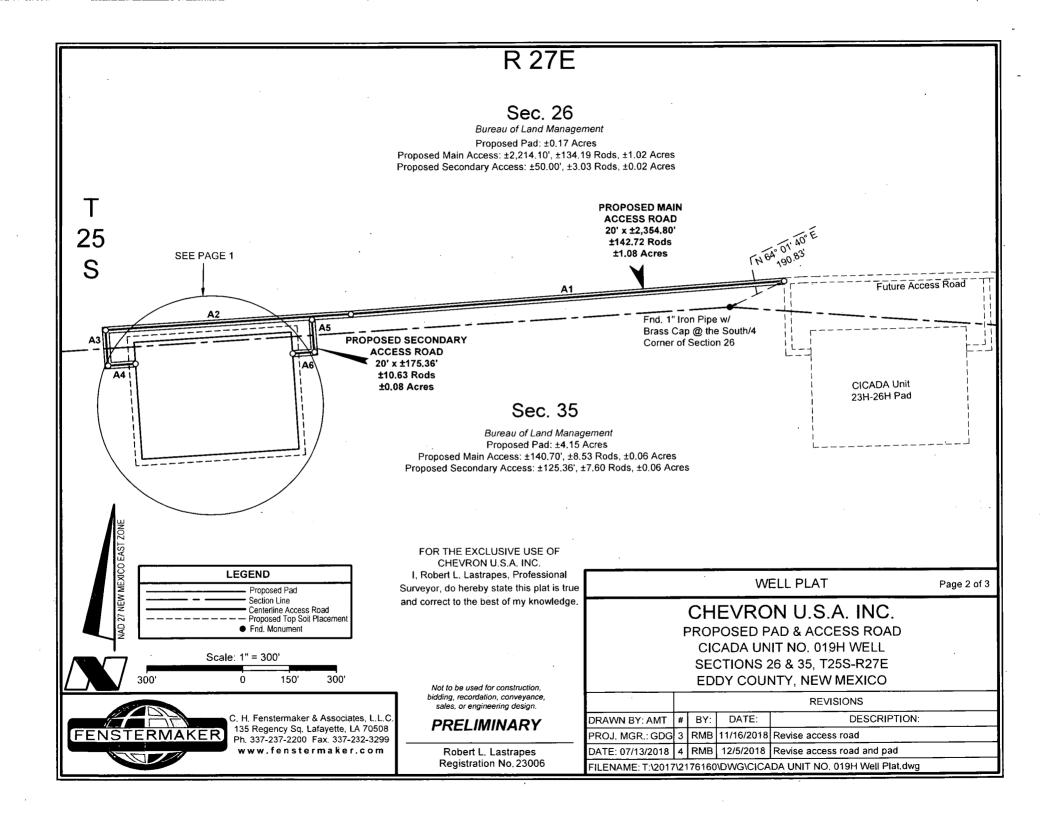

| PROPOSED MAIN ACCESS ROAD |                 |         |  |  |  |  |
|---------------------------|-----------------|---------|--|--|--|--|
| COURSE                    | DISTANCE        |         |  |  |  |  |
| A1                        | S 85° 43' 34" W | 1379.63 |  |  |  |  |
| A2                        | S 86° 13' 44" W | 774.47  |  |  |  |  |
| А3                        | S 03° 46' 16" E | 115.36  |  |  |  |  |
| A4                        | N 86° 13' 44" E | 85.34   |  |  |  |  |

|                       | PROPOSED SECONDARY ACCESS ROAD |                 |         |  |  |  |  |  |
|-----------------------|--------------------------------|-----------------|---------|--|--|--|--|--|
| COURSE BEARING DISTAI |                                |                 |         |  |  |  |  |  |
|                       | A5                             | S 04° 05' 42" E | 105.36' |  |  |  |  |  |
|                       | A6                             | S 86° 13' 44" W | 70.00'  |  |  |  |  |  |

#### **WELL PLAT**

Page 3 of 3

# CHEVRON U.S.A. INC.

PROPOSED PAD & ACCESS ROAD CICADA UNIT NO. 019H WELL SECTIONS 26 & 35, T25S-R27E EDDY COUNTY, NEW MEXICO

|                                                                  |   | REVISIONS |            |                    |  |  |
|------------------------------------------------------------------|---|-----------|------------|--------------------|--|--|
| DRAWN BY: AMT                                                    | # | BY:       | DATE:      | DESCRIPTION:       |  |  |
| PROJ. MGR.: GDG                                                  | 3 | RMB       | 11/16/2018 | Revise access road |  |  |
| DATE: 07/13/2018                                                 |   |           |            |                    |  |  |
| FILENAME: T:\2017\2176160\DWG\CICADA UNIT NO. 019H Well Plat.dwg |   |           |            |                    |  |  |