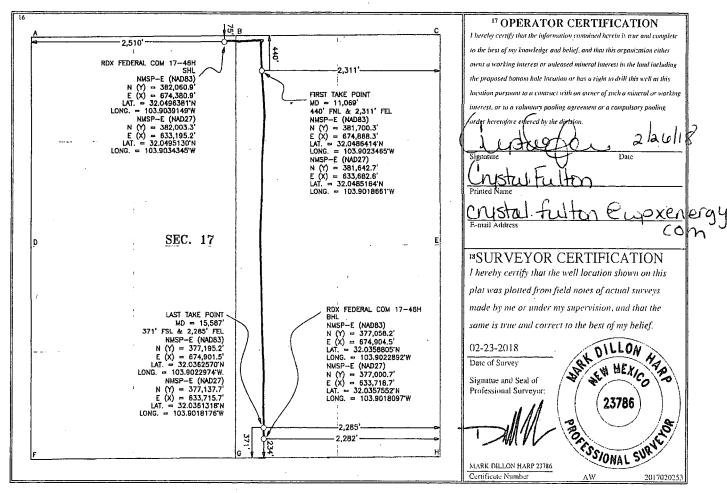

OIL CONSERVATION DIVISION OIL CONSERVATION DIVISION II-ARTESIA O.C.D. 1220 South St. Francis Dr.

District Office

Santa Fe, NM 87505

MAMENDED REPORT

WELL LOCATION AND ACREAGE DEDICATION PLAT AS-DRILLED PLAT

| 1 API Number               | <sup>2</sup> Pool Code | <sup>3</sup> Pool Name        |                        |  |
|----------------------------|------------------------|-------------------------------|------------------------|--|
| 30-015-44410               | 98220                  | PURPLE SAGE WOLFCAMP GAS POOL |                        |  |
| <sup>4</sup> Property Code | <sup>5</sup> Property  | <sup>5</sup> Property Name    |                        |  |
|                            | RDX FEDERAL COM 17     |                               |                        |  |
| 7 OGRID No.                | 8 Operato              | Name                          | <sup>9</sup> Elevation |  |
| 246289                     | RKI EXPLORATION &      | PRODUCTION, LLC               | 3076'                  |  |

<sup>10</sup> Surface Location

| UL or lot no. | Section | Township | Range | Lot Idn | Feet from the | North/South line | Feet from the | East/West line | County |
|---------------|---------|----------|-------|---------|---------------|------------------|---------------|----------------|--------|
| С             | 17      | 26 S     | 30 E  |         | 75            | NORTH            | 2,510         | WEST           | EDDY   |

" Bottom Hole Location If Different From Surface

|                    |            |               | 100             | HOIII IIOI | c Location II | Different From   | Juliace       |                |        |
|--------------------|------------|---------------|-----------------|------------|---------------|------------------|---------------|----------------|--------|
| UL or lot no.      | Section    | Township      | Range           | Lot Idn    | Feet from the | North/South line | Feet from the | East/West line | County |
| 0                  | 17         | 26 S          | 30 E            |            | 234           | SOUTH            | 2,282         | EAST           | EDDY   |
| 12 Dedicated Acres | 13 Joint o | r Infill 14 ( | Consolidation ( | Code 15 Or | der No.       |                  |               |                |        |
| 320.0              |            |               |                 |            |               |                  | 6             |                |        |