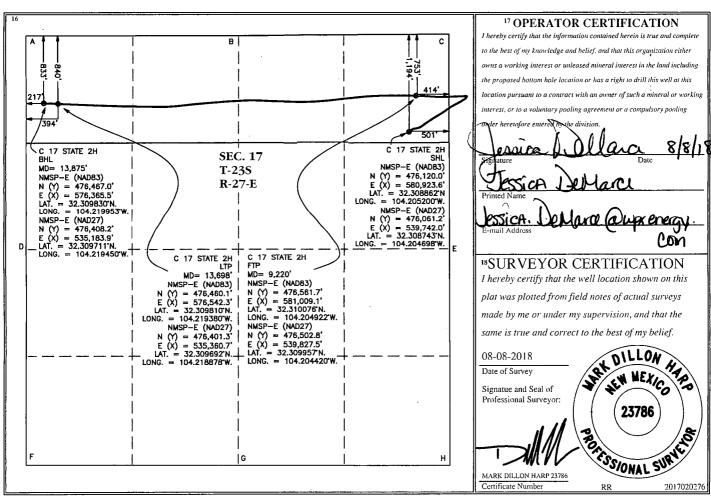

1220 South St. Francis Dr. Santa Fe, NM 87505

WELL LOCATION AND ACREAGE DEDICATION PLAT

AS-DRILLED PLAT

| 1 API Number               | <sup>2</sup> Pool Code            | <sup>3</sup> Pool Name      |  |  |  |
|----------------------------|-----------------------------------|-----------------------------|--|--|--|
| 30-015-44535               | 24660                             | FOREHAND RANCH; BONE SPRING |  |  |  |
| <sup>4</sup> Property Code | <sup>5</sup> Property             | <sup>6</sup> Well Number    |  |  |  |
|                            | C 17 STATE                        |                             |  |  |  |
| <sup>7</sup> OGRID No.     | <sup>8</sup> Operator Name        |                             |  |  |  |
| 246289                     | RKI EXPLORATION & PRODUCTION, LLC |                             |  |  |  |

UL or lot no. Lot Idn North/South line Feet from the East/West line County Section Township Range Feet from the A 17 23 S 27 E 1,194 NORTH **EAST EDDY** 

11 Bottom Hole Location If Different From Surface

| "Bottom Hole Location if Different From Surface                          |         |           |       |         |               |                  |               |                |        |  |  |
|--------------------------------------------------------------------------|---------|-----------|-------|---------|---------------|------------------|---------------|----------------|--------|--|--|
| UL or lot no.                                                            | Section | Township. | Range | Lot Idn | Feet from the | North/South line | Feet from the | East/West line | County |  |  |
| D                                                                        | 17      | 23 S      | 27 E  |         | 833           | NORTH            | 217           | WEST           | EDDY   |  |  |
| 12 Dedicated Acres 13 Joint or Infill 14 Consolidation Code 15 Order No. |         |           |       |         |               |                  |               |                |        |  |  |
| 160                                                                      |         |           |       |         |               |                  |               |                |        |  |  |

No allowable will be assigned to this completion until all interests have been consolidated or a non-standard unit has been approved by the division.