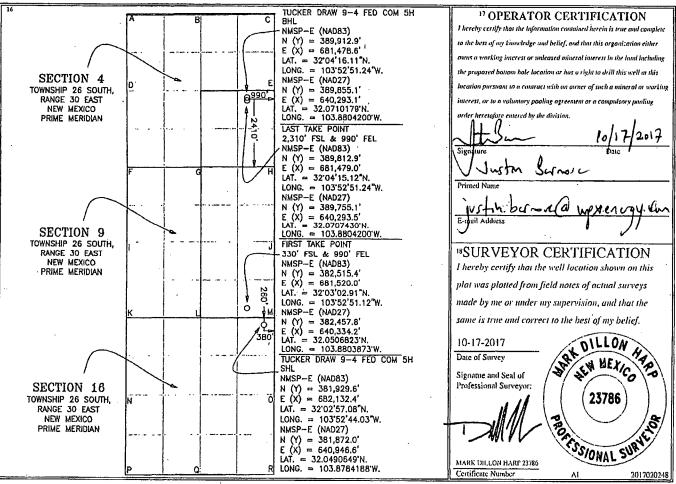

AMENDED REPORT

| · · · · · · · · · · · · · · · · · · · | A DI March |                |                            |                                 |                                   | EAGE DEDIC                                              |               |                                       |             |  |
|---------------------------------------|------------|----------------|----------------------------|---------------------------------|-----------------------------------|---------------------------------------------------------|---------------|---------------------------------------|-------------|--|
| <sup>1</sup> API Number               |            |                |                            | <sup>1</sup> Pool Code<br>98220 | ļ                                 | <sup>3</sup> Pool Name<br>PURPLE SAGE WOLFCAMP GAS POOL |               |                                       |             |  |
| <sup>4</sup> Property Cade            |            |                |                            | <sup>5</sup> Property Name      |                                   |                                                         | , 6 V         |                                       | Vell Number |  |
|                                       |            |                | TUCKER DRAW 9-4 FED COM    |                                 |                                   |                                                         | 5H            |                                       |             |  |
| <sup>7</sup> OGRID                    |            |                | <sup>6</sup> Operator Name |                                 |                                   |                                                         |               | <sup>9</sup> Elevation                |             |  |
| 24628                                 | 246289     |                |                            |                                 | RKI EXPLORATION & PRODUCTION, LLC |                                                         |               |                                       | 3103'       |  |
|                                       |            |                |                            |                                 | <sup>10</sup> Surface I           | Location                                                |               | • • • • •                             |             |  |
| UL or lot no.                         | Section    | Township       | Range                      | Lot Idn                         | Feet from the                     | North/South line                                        | Feet from the | East/West line                        | County      |  |
| . А                                   | 16         | 26 S           | 30 E                       |                                 | 260                               | NORTH                                                   | 380           | EAST                                  | EDDY        |  |
|                                       |            |                | יי Bot                     | tom Hole                        | e Location If                     | Different From                                          | n Surface     | · · · · · · · · · · · · · · · · · · · |             |  |
| UL or lot nó.                         | Section    | Township       | Range                      | Lot Idn                         | Fect from the                     | North/South line                                        | Feet from the | East/West line                        | County      |  |
| I                                     | 4          | 26 S           | 30 E                       |                                 | 2410                              | SOUTH                                                   | 990           | EAST                                  | EDDY        |  |
| 12 Dedicated Acres                    | 13 Joint o | r Infill 14 Ci | onsolidation (             | Code 15 Ord                     | Jer No.                           | - N - M - M - M - M - M - M - M - M - M                 |               |                                       |             |  |
| 480.0                                 |            |                |                            |                                 |                                   |                                                         |               |                                       |             |  |