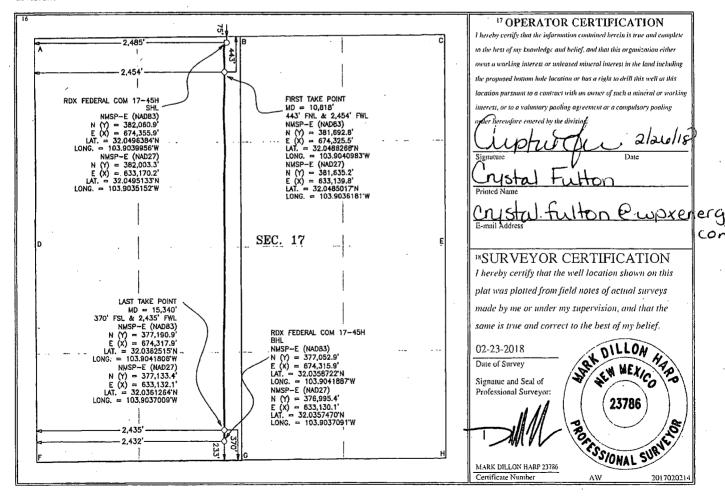

EDDY

WELL LOCATION AND ACREAGE DEDICATION PLAT AS-DRILLED PLAT

SOUTH

2,432

WEST

| <sup>1</sup> API Number<br>30-015-44408 |         |                                   |        | <sup>2</sup> Pool Code<br>98220 |                        | <sup>3</sup> Pool Name PURPLE SAGE WOLFCAMP GAS POOL |               |                |                          |        |  |
|-----------------------------------------|---------|-----------------------------------|--------|---------------------------------|------------------------|------------------------------------------------------|---------------|----------------|--------------------------|--------|--|
| 4 Property Code                         |         | <sup>5</sup> Property Name        |        |                                 |                        |                                                      |               |                | <sup>6</sup> Well Number |        |  |
|                                         |         | RDX FEDERAL COM 17                |        |                                 |                        |                                                      |               |                | 45H                      |        |  |
| 7 OGRID No.                             |         | 8 Operator Name                   |        |                                 |                        |                                                      |               |                | <sup>9</sup> Elevation   |        |  |
| 246289                                  |         | RKI EXPLORATION & PRODUCTION, LLC |        |                                 |                        |                                                      |               |                | 3076'                    |        |  |
|                                         |         |                                   |        |                                 | <sup>™</sup> Surface L | ocation                                              |               |                |                          |        |  |
| UL or lot no.                           | Section | Township                          | Range  | Lot Idn                         | Feet from the          | North/South line                                     | Feet from the | East/West line |                          | County |  |
| С                                       | 17      | 26 S                              | 30 E   | -                               | 75                     | NORTH                                                | 2,485         | WE             | ST                       | EDDY   |  |
|                                         |         |                                   | 11 Bot | tom Hole                        | Location If            | Different From                                       | Surface       |                |                          |        |  |
| UL or lot no.                           | Section | Township                          | Range  | Lot Idn                         | Feet from the          | North/South line                                     | Feet from the | East           | East/West line Cour      |        |  |

12 Dedicated Acres 320.0 13 Joint or Infill 14 Consolidation Code 15 Order No.

233

30 E

26 S

No allowable will be assigned to this completion until all interests have been consolidated or a non-standard unit has been approved by the division.