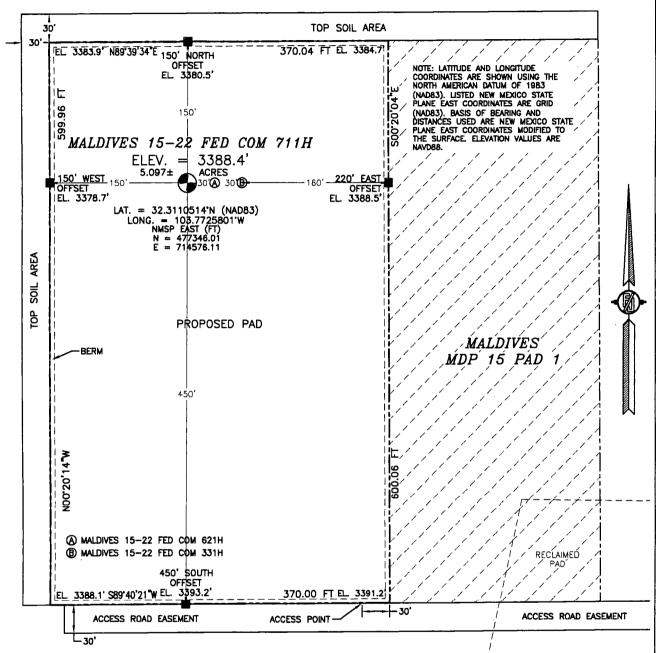

WELL: DEFINING

Ruf 5-20-19

010 50 100 200 SCALE 1" = 100'

DIRECTIONS TO LOCATION
FROM STATE HWY. 128 & CR. 798 (RED ROAD) GO NORTH ON RED
ROAD 2.2 MILES, TURN LEFT ON CALICHE ROAD AND GO NORTHWEST
1.8 MILES, TURN RIGHT AND GO NORTH 0.6 MILE, TURN LEFT AND
GO WEST 0.25 MILE, TURN RIGHT AND GO NORTH 0.25 MILE, TO THE
TODD 15C FED 3 WELL FROM SOUTHWEST EDGE OF PAD FOLLOW
FLAGS WEST-SOUTHWEST 72' TO THE SOUTHEAST CORNER OF PAD 2,
THEN FOLLOW FLAGS WEST 1110' TO THE SOUTHEAST CORNER OF
PAD FOR THIS LOCATION.

DEVON ENERGY PRODUCTION COMPANY, L.P.

MALDIVES 15-22 FED COM 711H

LOCATED 250 FT. FROM THE NORTH LINE
AND 510 FT. FROM THE WEST LINE OF
SECTION 15, TOWNSHIP 23 SOUTH,
RANGE 31 EAST, N.M.P.M.
EDDY COUNTY, STATE OF NEW MEXICO

MAY 17, 2017

SURVEY NO. 5234

MADRON SURVEYING, INC. 301 SOUTH CANAL CARLSBAD, NEW MEXICO