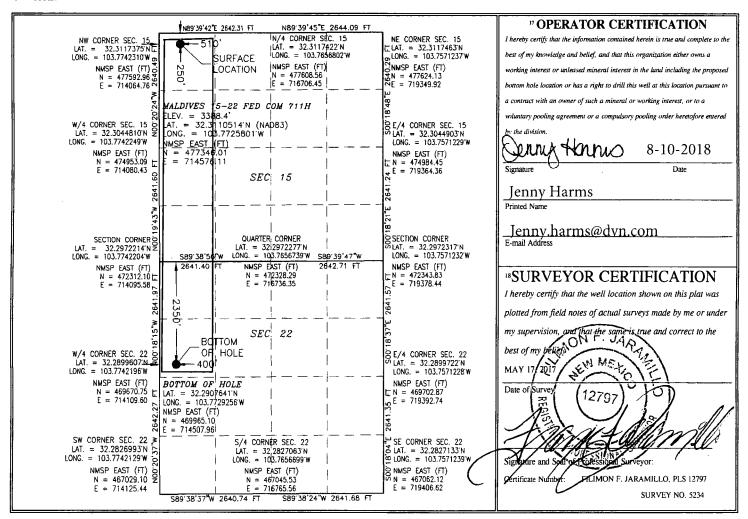

## WELL LOCATION AND ACREAGE DEDICATION PLAT

| 30-015-46007               |                                                               | ² Pool Code<br>96991 | 3 Pool Name<br>Sand Dunes Wolfcamp |                        |
|----------------------------|---------------------------------------------------------------|----------------------|------------------------------------|------------------------|
| <sup>4</sup> Property Code | 'Property Code 'Property Name  322788  MALDIVES 15-22 FED COM |                      | operty Name                        | 6 Well Number          |
| 322788                     |                                                               |                      | MALDIVES 15-22 FED COM             |                        |
| <sup>7</sup> OGRID No.     |                                                               | <sup>8</sup> Op      | perator Name                       | <sup>9</sup> Elevation |
| 6137                       |                                                               | DEVON ENERGY PRO     | DDUCTION COMPANY, L.P.             | 3388.4                 |
|                            |                                                               |                      |                                    |                        |

Surface Location

| UL or lot no.                                    | Section | Township       | Range        | Lot Idn    | Feet from the | North/South line                      | Feet from the | East/West line | County |  |  |  |
|--------------------------------------------------|---------|----------------|--------------|------------|---------------|---------------------------------------|---------------|----------------|--------|--|--|--|
| D                                                | 15      | 23 S           | 31 E         |            | 250           | NORTH                                 | 510           | WEST           | EDDY   |  |  |  |
| " Bottom Hole Location If Different From Surface |         |                |              |            |               |                                       |               |                |        |  |  |  |
| UL or lot no.                                    | Section | Township       | Range        | Lot Idn    | Feet from the | North/South line                      | Feet from the | East/West line | County |  |  |  |
| E                                                | 22      | 23 S           | 31 E         |            | 2350          | NORTH                                 | 400           | WEST           | EDDY   |  |  |  |
| 12 Dedicated Acres                               | Joint o | r Infill   ' C | onsolidation | Code 15 Or | der No.       | · · · · · · · · · · · · · · · · · · · |               | <del></del>    |        |  |  |  |

No allowable will be assigned to this completion until all interests have been consolidated or a non-standard unit has been approved by the division.

KOP: 50 FNL, 399 FWL, 15-23S-31E, LAT: 32.311601, LONG: -103.772936 1ST TAKE POINT: 330 FNL, 400 FWL, 15-23S-31E, LAT: 32.310877, LONG: -103.772936 LAST TAKE POINT: 2250 FNL, 400 FWL, 22-23S-31E, LAT: 32.291314, LONG: -103.77293

DEVON ENERGY PRODUCTION COMPANY, L.P.

MALDIVES 15-22 FED COM 711H

LOCATED 250 FT. FROM THE NORTH LINE
AND 510 FT. FROM THE WEST LINE OF
SECTION 15, TOWNSHIP 23 SOUTH,
RANGE 31 EAST, N.M.P.M.
EDDY COUNTY, STATE OF NEW MEXICO

MAY 17, 2017

SURVEY NO. 5234

MADRON SURVEYING, INC. 301 SOUTH CANAL CARLSBAD, NEW MEXICO