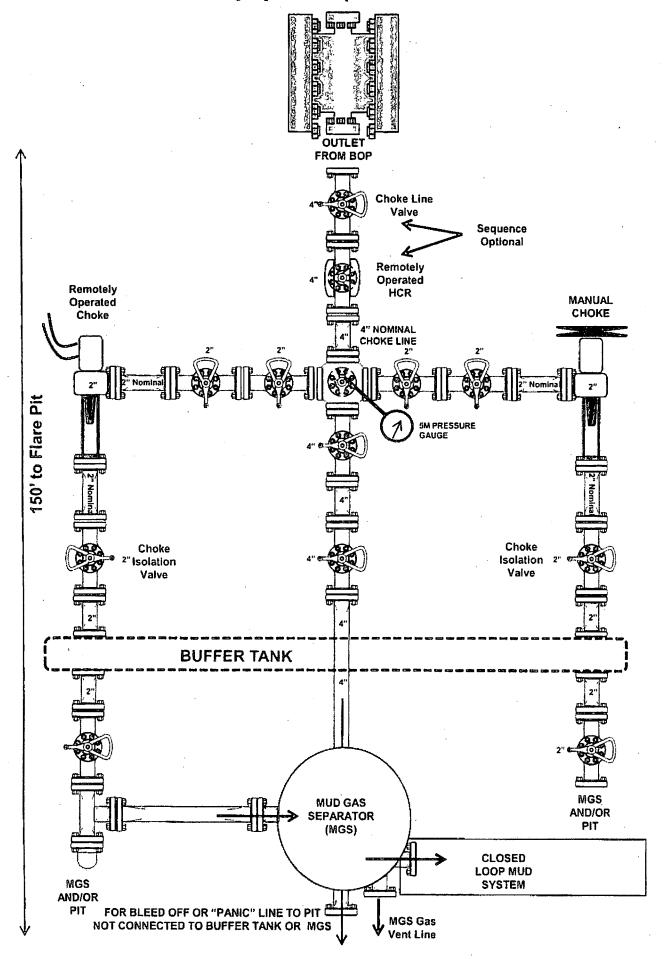

|                                                    |                                                   |                     | willfully to ma                                                   | ake to any department or a | agency of the United            |

#### Additional data for EC transaction #461692 that would not fit on the form

#### 32. Additional remarks, continued

Set 13.375? 61# J-55 BTC casing @ 2700? Cement in single stage to surface Lead: 1500 sx of Class C+4% Gel (13.5 ppg / 1.75 cuft/ sx) Tail: 250 sx of Class C+2% CaCl2 (14.8 ppg/ 1.36 cuft/sx)

Intermediate 2 9 5/8? as per original APD

## 2,000 psi BOP Schematic



### 2M Choke Manifold Equipment (WITH MGS + CLOSED LOOP)