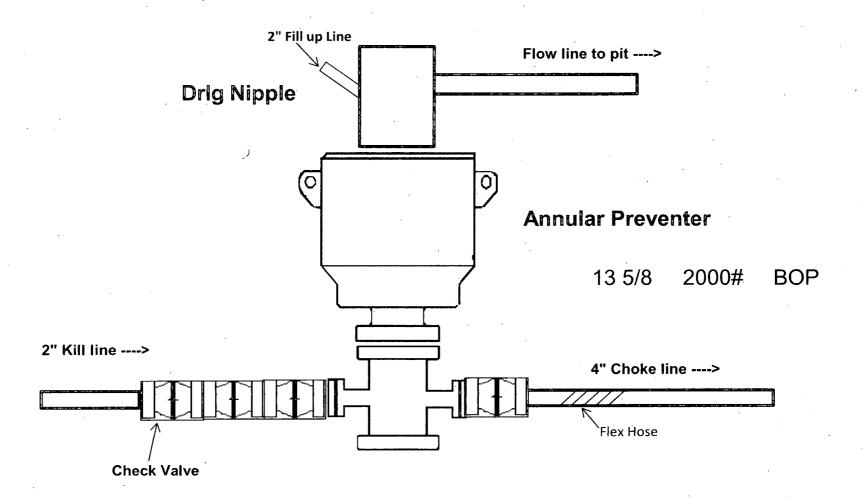

|                                                    |                                                   |                     | willfully to ma                                                   | ake to any department or a | agency of the United            |

#### Additional data for EC transaction #461692 that would not fit on the form

#### 32. Additional remarks, continued

Set 13.375? 61# J-55 BTC casing @ 2700? Cement in single stage to surface Lead: 1500 sx of Class C+4% Gel (13.5 ppg / 1.75 cuft/ sx) Tail: 250 sx of Class C+2% CaCl2 (14.8 ppg/ 1.36 cuft/sx)

Intermediate 2 9 5/8? as per original APD

## 2,000 psi BOP Schematic



### 2M Choke Manifold Equipment (WITH MGS + CLOSED LOOP)