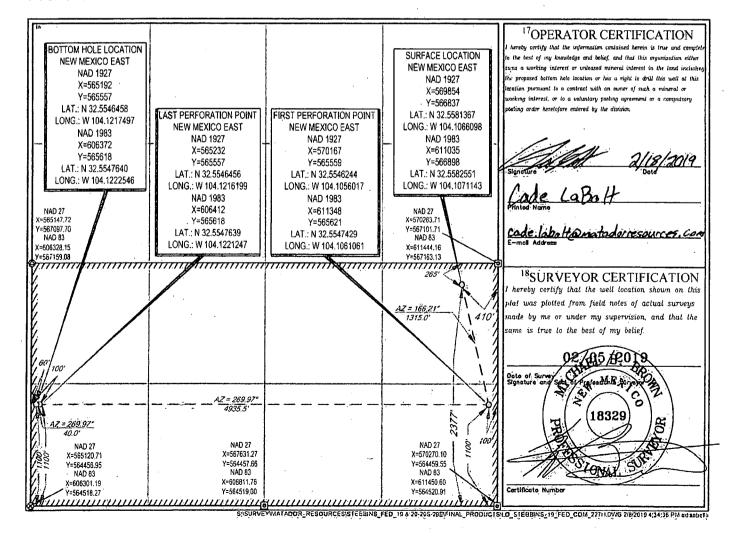

WELL LOCATION AND ACREAGE DEDICATION PLAT

|                            | -4417                  |                                             |                   |          | Burton Flatool Name<br>UPPer Wolfcamp. |                  |                 |                |                                  |  |
|----------------------------|------------------------|---------------------------------------------|-------------------|----------|----------------------------------------|------------------|-----------------|----------------|----------------------------------|--|
| <sup>4</sup> Property Code |                        | STEBBINS 19 FED COM                         |                   |          |                                        |                  |                 |                | <sup>6</sup> Well Number<br>227H |  |
| OGRID No.                  |                        | **Operator Name *MATADOR PRODUCTION COMPANY |                   |          |                                        |                  |                 |                | Elevation 3247'                  |  |
|                            |                        |                                             |                   |          | <sup>10</sup> Surface Loc              | cation           |                 |                |                                  |  |
| UL or lot no.              | Section                | Township                                    | Range             | Lot Idn  | Feet from the                          | North/South line | Feet from the   | East/West line | County                           |  |
| I                          | 19                     | 20-S                                        | 29-E              | -        | 2377'                                  | SOUTH            | 410'            | EAST           | EDDY                             |  |
|                            |                        |                                             |                   | •        |                                        |                  |                 |                |                                  |  |
| UL or lot no.              | Section                | Township                                    | Range             | Lot ldn  | Feet from the                          | North/South line | · Feet from the | East/West line | Count                            |  |
| M                          | 19                     | 20-S                                        | 29-E              | -        | 1100'                                  | SOUTH            | 60'             | WEST           | EDDY                             |  |
| Dedicated Acres 311.12     | <sup>13</sup> Jaint or | Infiil I <sup>14</sup> Cc                   | onsolidation Code | 15 Order | No.                                    |                  |                 |                |                                  |  |