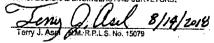

#### **Location of Well**

1. SHL: LOT 4 / 609 FSL / 1267 FWL / TWSP: 24S / RANGE: 31E / SECTION: 7 / LAT: 32.2262659 / LONG: -103.821568 ( TVD: 0 feet, MD: 0 feet )

PPP: SESW / 100 FSL / 2200 FWL / TWSP: 24S / RANGE: 31E / SECTION: 7 / LAT: 32.2248667 / LONG: -103.8185521 ( TVD: 11720 feet, MD: 12144 feet )

PPP: SESW / 2 FSL / 2201 FWL / TWSP: 24S / RANGE: 31E / SECTION: 6 / LAT: 32.239111 / LONG: -103.818539 ( TVD: 11686 feet, MD: 16792 feet )

BHL: LOT 3 / 20 FNL / 2200 FWL / TWSP: 24S / RANGE: 31E / SECTION: 6 / LAT: 32.2535988 / LONG: -103.8185255 ( TVD: 11646 feet, MD: 21910 feet )

# PECOS DISTRICT DRILLING CONDITIONS OF APPROVAL

**OPERATOR'S NAME:** OXY USA INCORPORATED

LEASE NO.: NMNM057273

WELL NAME & NO.: | PALLADIUM MDP1 7-6 FEDERAL COM 173H

**SURFACE HOLE FOOTAGE:** | 609'/S & 1267'/W **BOTTOM HOLE FOOTAGE** | 20'/N & 2200'/W

LOCATION: | SECTION 07, T24S, R31E, NMPM

COUNTY: | EDDY

COA

| H2S                  | C Yes                 | <u> </u>           | 1111           |
|----------------------|-----------------------|--------------------|----------------|
| Potash               | ○ None                | Secretary          | ⊆R-111-P       |
| Cave/Karst Potential | <b>©</b> Low          | <u>∩</u> Medium    | <u>C</u> High  |
| Variance             | ○None                 |                    | <u>C</u> Other |
| Wellhead             | <u>C</u> Conventional | <u>C</u> Multibowl | <u> </u>       |
| Other                | ☐ 4 String Area       | Capitan Reef       | □ WIPP         |
| Other                | Fluid Filled          | Cement Squeeze     | Pilot Hole     |
| Special Requirements | Water Disposal        | ☑ COM              | □ Unit         |