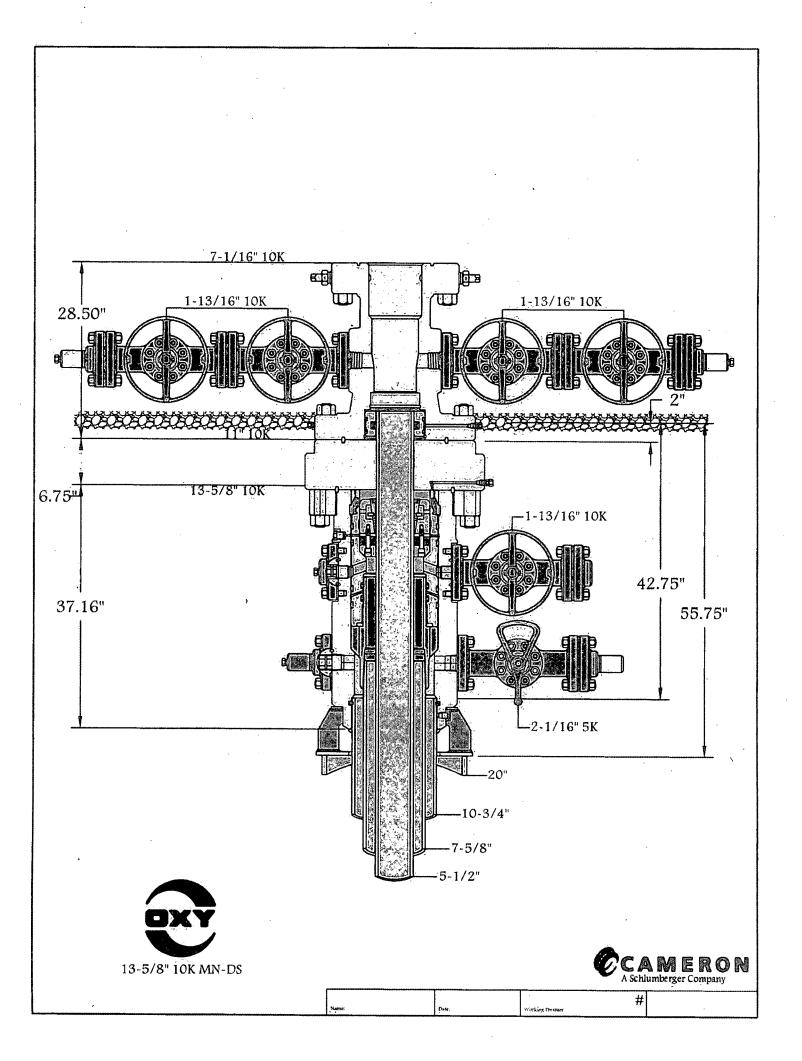

# PECOS DISTRICT DRILLING CONDITIONS OF APPROVAL

**OPERATOR'S NAME:** OXY USA INCORPORATED

LEASE NO.: NMNM057273

WELL NAME & NO.: | PALLADIUM MDP1 7-6 FEDERAL COM 173H

**SURFACE HOLE FOOTAGE:** | 609'/S & 1267'/W **BOTTOM HOLE FOOTAGE** | 20'/N & 2200'/W

LOCATION: | SECTION 07, T24S, R31E, NMPM

COUNTY: | EDDY

COA

| H2S                  | C Yes                 | <u> </u>           | 1111           |
|----------------------|-----------------------|--------------------|----------------|
| Potash               | ○ None                | Secretary          | ⊆R-111-P       |
| Cave/Karst Potential | <b>©</b> Low          | <u>∩</u> Medium    | <u>C</u> High  |
| Variance             | ○None                 |                    | <u>C</u> Other |
| Wellhead             | <u>C</u> Conventional | <u>C</u> Multibowl | <u> </u>       |
| Other                | ☐ 4 String Area       | Capitan Reef       | □ WIPP         |
| Other                | Fluid Filled          | Cement Squeeze     | Pilot Hole     |
| Special Requirements | Water Disposal        | ☑ COM              | □ Unit         |

#### **Option 2:**

- 1. Operator has proposed a multi-bowl wellhead assembly. This assembly will only be tested when installed on the surface casing. Minimum working pressure of the blowout preventer (BOP) and related equipment (BOPE) required for drilling below the surface casing shoe shall be 5000 (5M) psi.
  - a. Wellhead shall be installed by manufacturer's representatives, submit documentation with subsequent sundry.
  - b. If the welding is performed by a third party, the manufacturer's representative shall monitor the temperature to verify that it does not exceed the maximum temperature of the seal.
  - c. Manufacturer representative shall install the test plug for the initial BOP test.