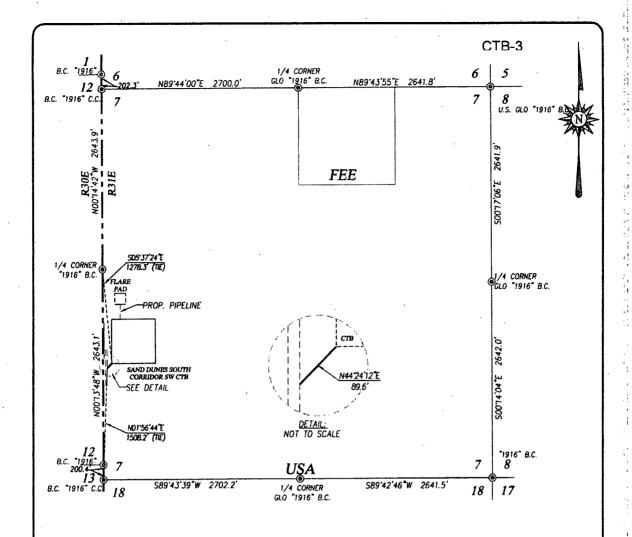

# PECOS DISTRICT DRILLING CONDITIONS OF APPROVAL

**OPERATOR'S NAME:** OXY USA INCORPORATED

LEASE NO.: NMNM057273

WELL NAME & NO.: | PALLADIUM MDP1 7-6 FEDERAL COM 173H

**SURFACE HOLE FOOTAGE:** | 609'/S & 1267'/W **BOTTOM HOLE FOOTAGE** | 20'/N & 2200'/W

LOCATION: | SECTION 07, T24S, R31E, NMPM

COUNTY: | EDDY

COA

| H2S                  | C Yes                 | <u> </u>           | 1111           |
|----------------------|-----------------------|--------------------|----------------|
| Potash               | ○ None                | Secretary          | ⊆R-111-P       |
| Cave/Karst Potential | <b>©</b> Low          | <u>∩</u> Medium    | <u>C</u> High  |
| Variance             | ○None                 |                    | <u>C</u> Other |
| Wellhead             | <u>C</u> Conventional | <u>C</u> Multibowl | <u> </u>       |
| Other                | ☐ 4 String Area       | Capitan Reef       | □ WIPP         |
| Other                | Fluid Filled          | Cement Squeeze     | Pilot Hole     |
| Special Requirements | Water Disposal        | ☑ COM              | □ Unit         |