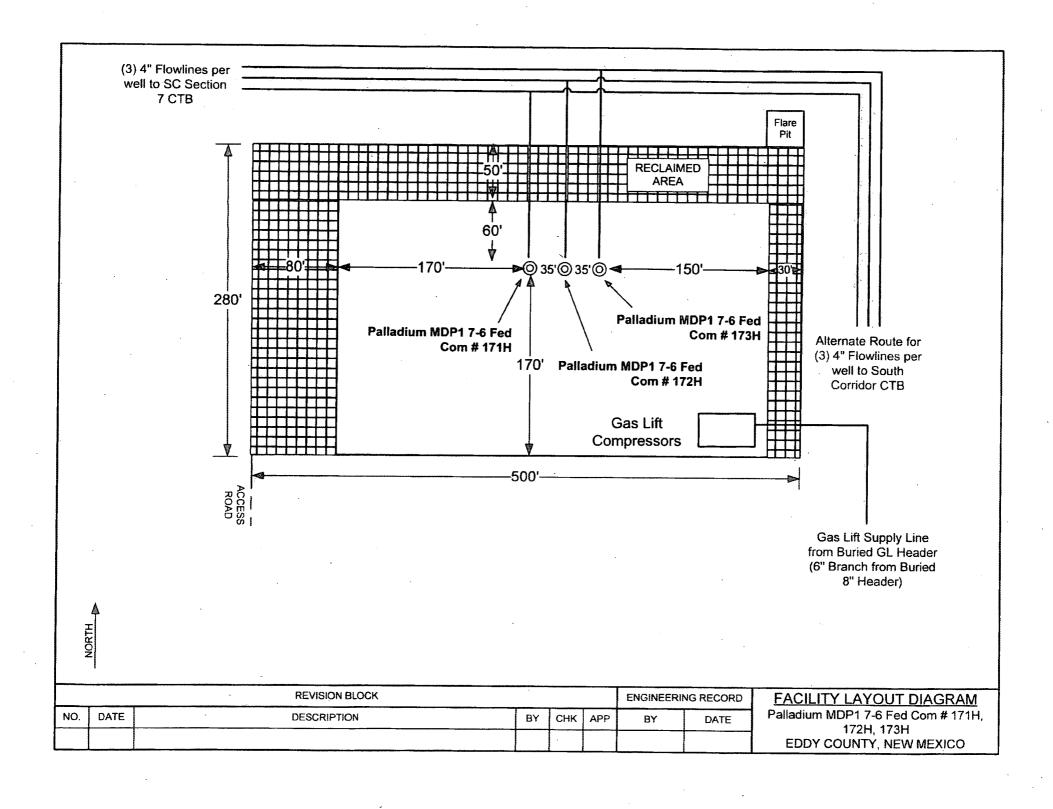

#### **Location of Well**

1. SHL: LOT 4 / 609 FSL / 1267 FWL / TWSP: 24S / RANGE: 31E / SECTION: 7 / LAT: 32.2262659 / LONG: -103.821568 ( TVD: 0 feet, MD: 0 feet )

PPP: SESW / 100 FSL / 2200 FWL / TWSP: 24S / RANGE: 31E / SECTION: 7 / LAT: 32.2248667 / LONG: -103.8185521 ( TVD: 11720 feet, MD: 12144 feet )

PPP: SESW / 2 FSL / 2201 FWL / TWSP: 24S / RANGE: 31E / SECTION: 6 / LAT: 32.239111 / LONG: -103.818539 ( TVD: 11686 feet, MD: 16792 feet )

BHL: LOT 3 / 20 FNL / 2200 FWL / TWSP: 24S / RANGE: 31E / SECTION: 6 / LAT: 32.2535988 / LONG: -103.8185255 ( TVD: 11646 feet, MD: 21910 feet )