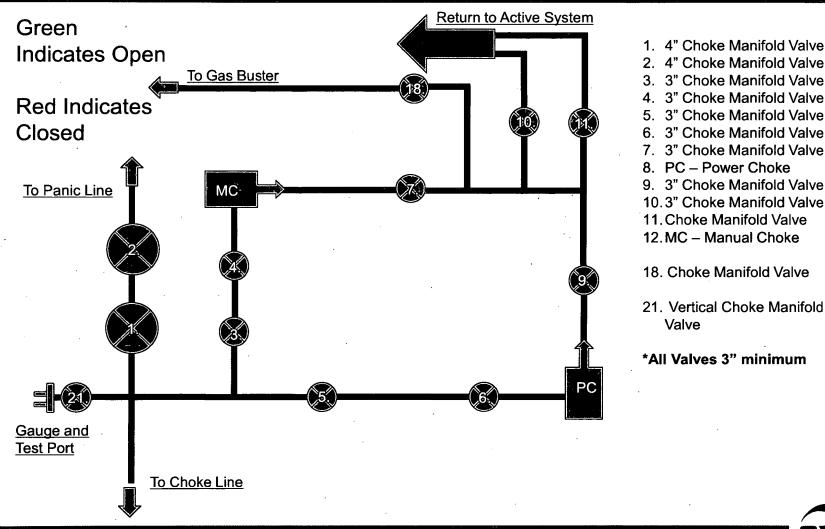

#### C. PRESSURE CONTROL

1. Variance approved to use flex line from BOP to choke manifold. Manufacturer's specification to be readily available. No external damage to flex line. Flex line to be installed as straight as possible (no hard bends).'

#### B. PRESSURE CONTROL

- 1. All blowout preventer (BOP) and related equipment (BOPE) shall comply with well control requirements as described in Onshore Oil and Gas Order No. 2 and API RP 53 Sec. 17.
- 2. If a variance is approved for a flexible hose to be installed from the BOP to the choke manifold, the following requirements apply: Check condition of flexible line from BOP to choke manifold, replace if exterior is damaged or if line fails test. Line to be as straight as possible with no hard bends and is to be anchored according to Manufacturer's requirements. The flexible hose can be exchanged with a hose of equal size and equal or greater pressure rating. Anchor requirements, specification sheet and hydrostatic pressure test certification matching the hose in service, to be onsite for review. These documents shall be posted in the company man's trailer and on the rig floor.
- 3. 5M or higher system requires an HCR valve, remote kill line and annular to match. The remote kill line is to be installed prior to testing the system and tested to stack pressure.
- 4. If the operator has proposed a multi-bowl wellhead assembly in the APD. The following requirements must be met:
  - a. Wellhead shall be installed by manufacturer's representatives, submit documentation with subsequent sundry.
  - b. If the welding is performed by a third party, the manufacturer's representative shall monitor the temperature to verify that it does not exceed the maximum temperature of the seal.
  - c. Manufacturer representative shall install the test plug for the initial BOP test.
  - d. Whenever any seal subject to test pressure is broken, all the tests in OOGO2.III.A.2.i must be followed.
  - e. If the cement does not circulate and one inch operations would have been possible with a standard wellhead, the well head shall be cut off, cementing operations performed and another wellhead installed.
- 5. The appropriate BLM office shall be notified a minimum of 4 hours in advance for a representative to witness the tests.
  - a. In a water basin, for all casing strings utilizing slips, these are to be set as soon as the crew and rig are ready and any fallback cement remediation has been done. The casing cut-off and BOP installation can be initiated four hours after installing the slips, which will be approximately six hours after bumping the