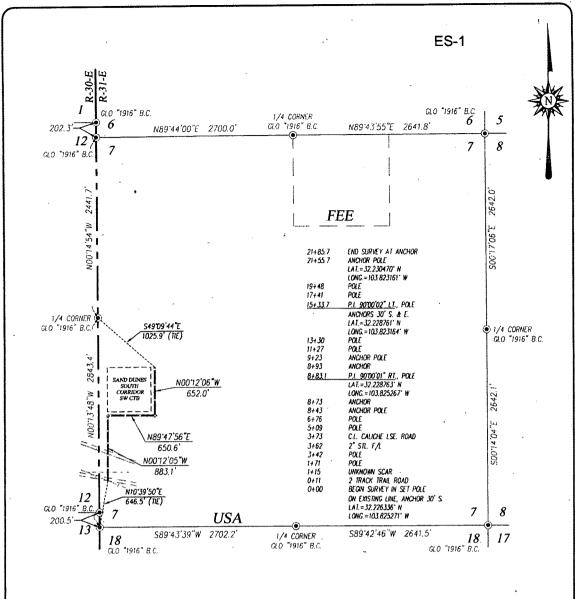

VEY
ON THE GROUND UPON WHICH IT IS BASED WERE PERFORMED BY ME OR
UNDER MY DIRECT SUPERVISION: THAT I AM RESPONSIBLE FOR THIS
SURVEY; THAT THIS SURVEY WEETS THE MINIMUM STANDARDS FOR
SURVEYING IN NEW MEXICO, AND THAT IT IS TRUE AND CORRECT TO
THE BEST OF MY KNOWLEDCE AND, BELLET.

RONALD J. EIDSON ANNALISMENT BATE: 12.12.2017

PROVIDING SURVEYING SERVICES SINCE 1946 JOHN WEST SURVEYING COMPANY

DHN WEST SURVEYING COMPANY
412 N. DAL PASO HOBBS, N.M. 88240
(575) 393-3117 www.jwsc.biz
18PL\$# 10021000

## **LEGEND**

DENOTES FOUND CORNER AS NOTED

1000 0 1000 2000 FEET

| Scale: 1"=1000"

## OXY U.S.A. INC

SURVEY FOR A GAS LIFT PIPELINE TO THE PALLADIUM MDP1 7-6 FEDERAL COM #171H, #172H & #173H CROSSING SECTION 7, TOWNSHIP 24 SOUTH, RANGE 31 EAST, N.M.P.M., EDDY COUNTY, NEW MEXICO













SURVEY FOR A STRIP OF LAND 30.0 FEET WIDE AND 2185.7 FEET OR 0.414 MILES IN LENGTH CROSSING USA LAND IN SECTION 7, TOWNSHIP 24 SOUTH, RANGE 31 EAST, N.M.P.M., EDDY COUNTY, NEW MEXICO, AND BEING 15.0 FEET LEFT AND 15.0 FEET RIGHT OF THE ABOVE PLATTED CENTERLINE SURVEY.

## NOTE

- 1) BEARINGS SHOWN HEREON ARE MERCATOR GRID AND CONFORM TO THE NEW MEXICO COORDINATE SYSTEM "NEW MEXICO EAST ZONE" NORTH AMERICAN DATUM 1983, DISTANCES ARE SURFACE VALUES.
- 2) LATITUDE AND LONGITUDE VALUES SHOWN HEREON ARE RELATIVE TO THE NORTH AMERICAN DATUM 1983 (NAD83).

I, RONALD J. EIDSON, NEW MEXICO PROBESSIONAL, SURVEYOR NO. 3239, DO HEREBY CERTIFY THAT THIS BRICE'S PERIOD THE ACTUAL SURVEY ON THE GROUND UPON WHICH OF IS BASED WERE PERFORMED BY ME OR UNDER MY DIRECT SUPERVISION; THAT HAM RESPONSIBLE FOR T