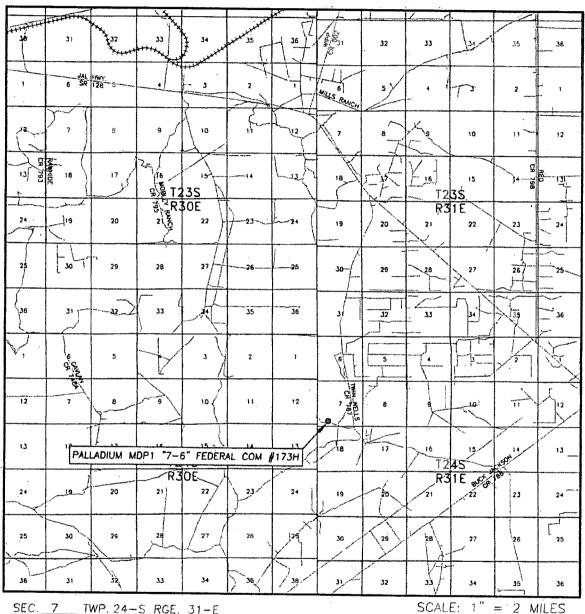

# PECOS DISTRICT DRILLING CONDITIONS OF APPROVAL

**OPERATOR'S NAME:** OXY USA INCORPORATED

LEASE NO.: NMNM057273

WELL NAME & NO.: | PALLADIUM MDP1 7-6 FEDERAL COM 173H

**SURFACE HOLE FOOTAGE:** | 609'/S & 1267'/W **BOTTOM HOLE FOOTAGE** | 20'/N & 2200'/W

LOCATION: | SECTION 07, T24S, R31E, NMPM

COUNTY: | EDDY

COA

| H2S                  | C Yes                 | <u> </u>           | 1111           |
|----------------------|-----------------------|--------------------|----------------|
| Potash               | ○ None                | Secretary          | ⊆R-111-P       |
| Cave/Karst Potential | <b>©</b> Low          | <u>∩</u> Medium    | <u>C</u> High  |
| Variance             | ○None                 |                    | <u>C</u> Other |
| Wellhead             | <u>C</u> Conventional | <u>C</u> Multibowl | <u> </u>       |
| Other                | ☐ 4 String Area       | Capitan Reef       | □ WIPP         |
| Other                | Fluid Filled          | Cement Squeeze     | Pilot Hole     |
| Special Requirements | Water Disposal        | ☑ COM              | □ Unit         |