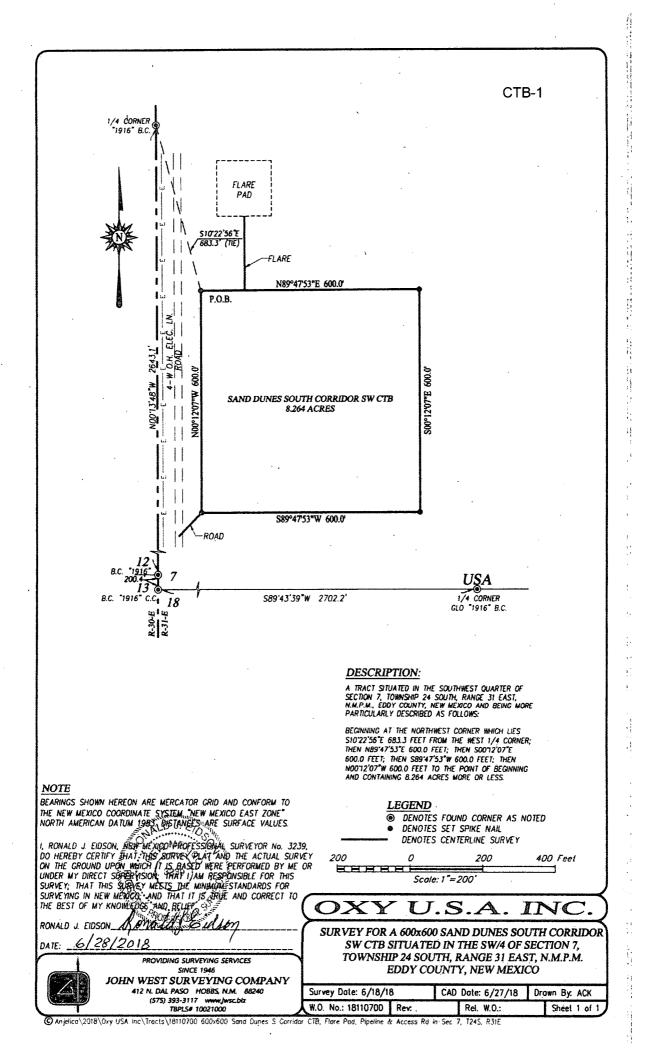

# PECOS DISTRICT DRILLING CONDITIONS OF APPROVAL

**OPERATOR'S NAME:** OXY USA INCORPORATED

LEASE NO.: NMNM057273

WELL NAME & NO.: | PALLADIUM MDP1 7-6 FEDERAL COM 173H

**SURFACE HOLE FOOTAGE:** | 609'/S & 1267'/W **BOTTOM HOLE FOOTAGE** | 20'/N & 2200'/W

LOCATION: | SECTION 07, T24S, R31E, NMPM

COUNTY: | EDDY

COA

| H2S                  | C Yes                 | <u> </u>           | 1111           |
|----------------------|-----------------------|--------------------|----------------|
| Potash               | ○ None                | Secretary          | ⊆R-111-P       |
| Cave/Karst Potential | <b>©</b> Low          | <u>∩</u> Medium    | <u>C</u> High  |
| Variance             | ○None                 |                    | <u>C</u> Other |
| Wellhead             | <u>C</u> Conventional | <u>C</u> Multibowl | <u> </u>       |
| Other                | ☐ 4 String Area       | Capitan Reef       | □ WIPP         |
| Other                | Fluid Filled          | Cement Squeeze     | Pilot Hole     |
| Special Requirements | Water Disposal        | ☑ COM              | □ Unit         |