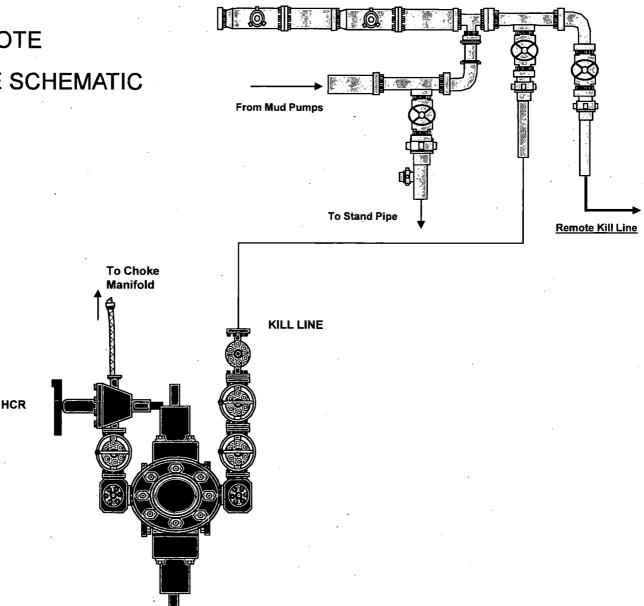

#### C. PRESSURE CONTROL

1. Variance approved to use flex line from BOP to choke manifold. Manufacturer's specification to be readily available. No external damage to flex line. Flex line to be installed as straight as possible (no hard bends).'

#### B. PRESSURE CONTROL

- 1. All blowout preventer (BOP) and related equipment (BOPE) shall comply with well control requirements as described in Onshore Oil and Gas Order No. 2 and API RP 53 Sec. 17.
- 2. If a variance is approved for a flexible hose to be installed from the BOP to the choke manifold, the following requirements apply: Check condition of flexible line from BOP to choke manifold, replace if exterior is damaged or if line fails test. Line to be as straight as possible with no hard bends and is to be anchored according to Manufacturer's requirements. The flexible hose can be exchanged with a hose of equal size and equal or greater pressure rating. Anchor requirements, specification sheet and hydrostatic pressure test certification matching the hose in service, to be onsite for review. These documents shall be posted in the company man's trailer and on the rig floor.
- 3. 5M or higher system requires an HCR valve, remote kill line and annular to match. The remote kill line is to be installed prior to testing the system and tested to stack pressure.
- 4. If the operator has proposed a multi-bowl wellhead assembly in the APD. The following requirements must be met:
  - a. Wellhead shall be installed by manufacturer's representatives, submit documentation with subsequent sundry.
  - b. If the welding is performed by a third party, the manufacturer's representative shall monitor the temperature to verify that it does not exceed the maximum temperature of the seal.
  - c. Manufacturer representative shall install the test plug for the initial BOP test.
  - d. Whenever any seal subject to test pressure is broken, all the tests in OOGO2.III.A.2.i must be followed.
  - e. If the cement does not circulate and one inch operations would have been possible with a standard wellhead, the well head shall be cut off, cementing operations performed and another wellhead installed.
- 5. The appropriate BLM office shall be notified a minimum of 4 hours in advance for a representative to witness the tests.
  - a. In a water basin, for all casing strings utilizing slips, these are to be set as soon as the crew and rig are ready and any fallback cement remediation has been done. The casing cut-off and BOP installation can be initiated four hours after installing the slips, which will be approximately six hours after bumping the