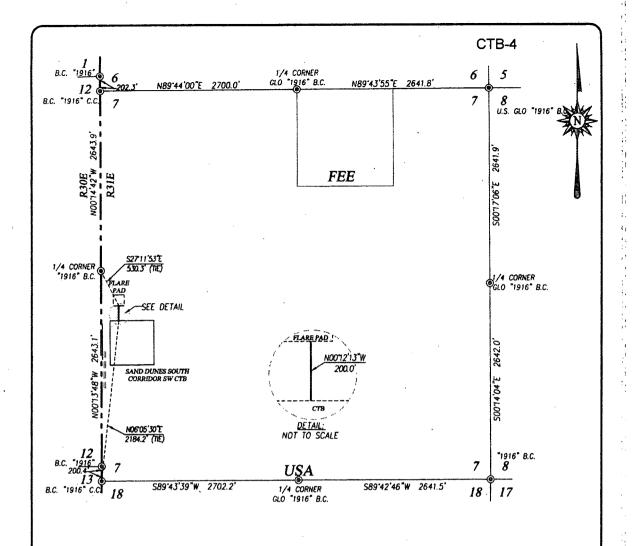

# PECOS DISTRICT DRILLING CONDITIONS OF APPROVAL

**OPERATOR'S NAME:** OXY USA INCORPORATED

LEASE NO.: NMNM057273

WELL NAME & NO.: | PALLADIUM MDP1 7-6 FEDERAL COM 173H

**SURFACE HOLE FOOTAGE:** | 609'/S & 1267'/W **BOTTOM HOLE FOOTAGE** | 20'/N & 2200'/W

LOCATION: | SECTION 07, T24S, R31E, NMPM

COUNTY: | EDDY

COA

| H2S                  | C Yes                 | <u> </u>           | 1111           |
|----------------------|-----------------------|--------------------|----------------|
| Potash               | ○ None                | Secretary          | ⊆R-111-P       |
| Cave/Karst Potential | <b>©</b> Low          | <u>∩</u> Medium    | <u>C</u> High  |
| Variance             | ○None                 |                    | <u>C</u> Other |
| Wellhead             | <u>C</u> Conventional | <u>C</u> Multibowl | <u> </u>       |
| Other                | ☐ 4 String Area       | Capitan Reef       | □ WIPP         |
| Other                | Fluid Filled          | Cement Squeeze     | Pilot Hole     |
| Special Requirements | Water Disposal        | ☑ COM              | □ Unit         |