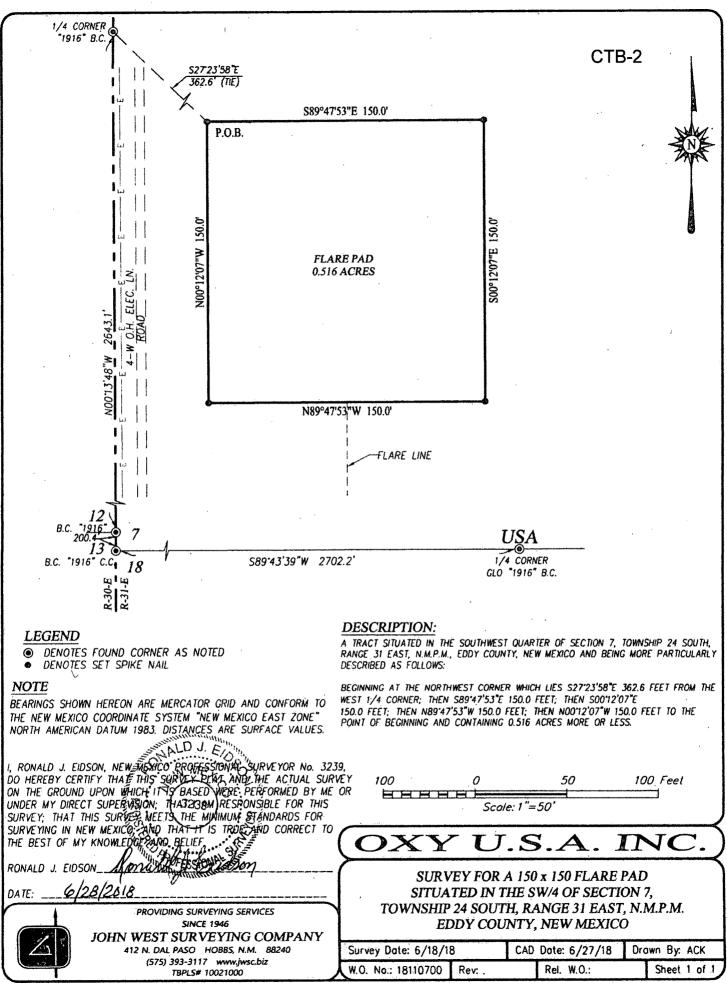

# PECOS DISTRICT DRILLING CONDITIONS OF APPROVAL

**OPERATOR'S NAME:** OXY USA INCORPORATED

LEASE NO.: NMNM057273

WELL NAME & NO.: | PALLADIUM MDP1 7-6 FEDERAL COM 173H

**SURFACE HOLE FOOTAGE:** | 609'/S & 1267'/W **BOTTOM HOLE FOOTAGE** | 20'/N & 2200'/W

LOCATION: | SECTION 07, T24S, R31E, NMPM

COUNTY: | EDDY

COA

| H2S                  | C Yes                 | <u> </u>           | 1111           |
|----------------------|-----------------------|--------------------|----------------|
| Potash               | ○ None                | Secretary          | ⊆R-111-P       |
| Cave/Karst Potential | <b>©</b> Low          | <u>∩</u> Medium    | <u>C</u> High  |
| Variance             | ○None                 |                    | <u>C</u> Other |
| Wellhead             | <u>C</u> Conventional | <u>C</u> Multibowl | <u> </u>       |
| Other                | ☐ 4 String Area       | Capitan Reef       | □ WIPP         |
| Other                | Fluid Filled          | Cement Squeeze     | Pilot Hole     |
| Special Requirements | Water Disposal        | ☑ COM              | □ Unit         |