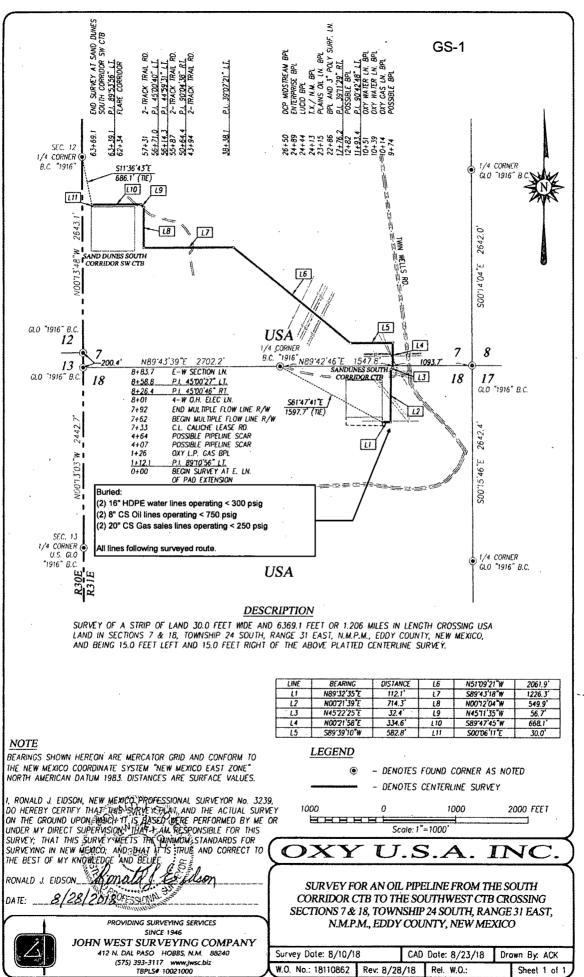

ACTUAL SURVEY
ON THE GROUND UPON WHICH IT IS BASED WERE PERFORMED BY ME OR
UNDER MY DIRECT SUPERVISION: THAT I AM RESPONSIBLE FOR THIS
SURVEY; THAT THIS SURVEY WEETS THE MINIMUM STANDARDS FOR
SURVEYING IN NEW MEXICO, AND THAT IT IS TRUE AND CORRECT TO
THE BEST OF MY KNOWLEDCE AND, BELLET.

RONALD J. EIDSON ANNALISMENT BATE: 12.12.2017

PROVIDING SURVEYING SERVICES SINCE 1946 JOHN WEST SURVEYING COMPANY

DHN WEST SURVEYING COMPANY
412 N. DAL PASO HOBBS, N.M. 88240
(575) 393-3117 www.jwsc.biz
18PL\$# 10021000

## **LEGEND**

DENOTES FOUND CORNER AS NOTED

1000 0 1000 2000 FEET

| Scale: 1"=1000"

## OXY U.S.A. INC

SURVEY FOR A GAS LIFT PIPELINE TO THE PALLADIUM MDP1 7-6 FEDERAL COM #171H, #172H & #173H CROSSING SECTION 7, TOWNSHIP 24 SOUTH, RANGE 31 EAST, N.M.P.M., EDDY COUNTY, NEW MEXICO













SURVEY FOR A STRIP OF LAND 30.0 FEET WIDE AND 2185.7 FEET OR 0.414 MILES IN LENGTH CROSSING USA LAND IN SECTION 7, TOWNSHIP 24 SOUTH, RANGE 31 EAST, N.M.P.M., EDDY COUNTY, NEW MEXICO, AND BEING 15.0 FEET LEFT AND 15.0 FEET RIGHT OF THE ABOVE PLATTED CENTERLINE SURVEY.

## NOTE

- 1) BEARINGS SHOWN HEREON ARE MERCATOR GRID AND CONFORM TO THE NEW MEXICO COORDINATE SYSTEM "NEW MEXICO EAST ZONE" NORTH AMERICAN DATUM 1983, DISTANCES ARE SURFACE VALUES.
- 2) LATITUDE AND LONGITUDE VALUES SHOWN HEREON ARE RELATIVE TO THE NORTH AMERICAN DATUM 1983 (NAD83).

I, RONALD J. EIDSON, NEW MEXICO PROBESSIONAL, SURVEYOR NO. 3239, DO HEREBY CERTIFY THAT THIS BRICE'S PERIOD THE ACTUAL SURVEY ON THE GROUND UPON WHICH OF IS BASED WERE PERFORMED BY ME OR UNDER MY DIRECT SUPERVISION; THAT HAM RESPONS