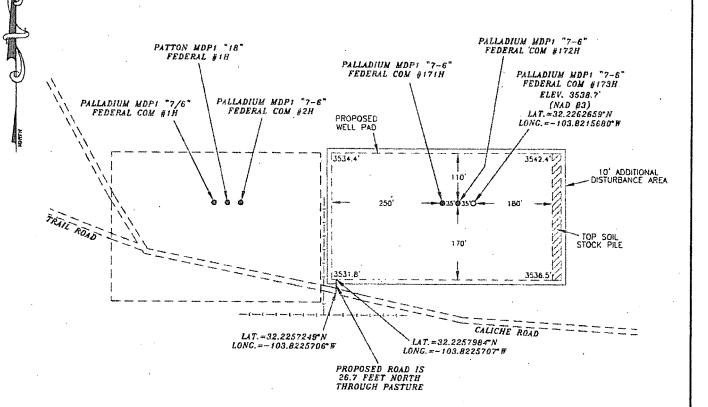

#### **Location of Well**

1. SHL: LOT 4 / 609 FSL / 1267 FWL / TWSP: 24S / RANGE: 31E / SECTION: 7 / LAT: 32.2262659 / LONG: -103.821568 ( TVD: 0 feet, MD: 0 feet )

PPP: SESW / 100 FSL / 2200 FWL / TWSP: 24S / RANGE: 31E / SECTION: 7 / LAT: 32.2248667 / LONG: -103.8185521 ( TVD: 11720 feet, MD: 12144 feet )

PPP: SESW / 2 FSL / 2201 FWL / TWSP: 24S / RANGE: 31E / SECTION: 6 / LAT: 32.239111 / LONG: -103.818539 ( TVD: 11686 feet, MD: 16792 feet )

BHL: LOT 3 / 20 FNL / 2200 FWL / TWSP: 24S / RANGE: 31E / SECTION: 6 / LAT: 32.2535988 / LONG: -103.8185255 ( TVD: 11646 feet, MD: 21910 feet )

# PECOS DISTRICT DRILLING CONDITIONS OF APPROVAL

**OPERATOR'S NAME:** OXY USA INCORPORATED

LEASE NO.: NMNM057273

WELL NAME & NO.: | PALLADIUM MDP1 7-6 FEDERAL COM 173H

**SURFACE HOLE FOOTAGE:** | 609'/S & 1267'/W **BOTTOM HOLE FOOTAGE** | 20'/N & 2200'/W

LOCATION: | SECTION 07, T24S, R31E, NMPM

COUNTY: | EDDY

COA

| H2S                  | C Yes                 | <u> </u>           | 1111           |
|----------------------|-----------------------|--------------------|----------------|
| Potash               | ○ None                | Secretary          | ⊆R-111-P       |
| Cave/Karst Potential | <b>©</b> Low          | <u>∩</u> Medium    | <u>C</u> High  |
| Variance             | ○None                 |                    | <u>C</u> Other |
| Wellhead             | <u>C</u> Conventional | <u>C</u> Multibowl | <u> </u>       |
| Other                | ☐ 4 String Area       | Capitan Reef       | □ WIPP         |
| Other                | Fluid Filled          | Cement Squeeze     | Pilot Hole     |
| Special Requirements | Water Disposal        | ☑ COM              | □ Unit         |