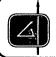

# PECOS DISTRICT DRILLING CONDITIONS OF APPROVAL

**OPERATOR'S NAME:** OXY USA INCORPORATED

LEASE NO.: NMNM057273

WELL NAME & NO.: | PALLADIUM MDP1 7-6 FEDERAL COM 173H

**SURFACE HOLE FOOTAGE:** | 609'/S & 1267'/W **BOTTOM HOLE FOOTAGE** | 20'/N & 2200'/W

LOCATION: | SECTION 07, T24S, R31E, NMPM

COUNTY: | EDDY

COA

| H2S                  | C Yes                 | <u> </u>           | 1111           |
|----------------------|-----------------------|--------------------|----------------|
| Potash               | ○ None                | Secretary          | ⊆R-111-P       |
| Cave/Karst Potential | <b>©</b> Low          | <u>∩</u> Medium    | <u>C</u> High  |
| Variance             | ○None                 |                    | <u>C</u> Other |
| Wellhead             | <u>C</u> Conventional | <u>C</u> Multibowl | <u> </u>       |
| Other                | ☐ 4 String Area       | Capitan Reef       | □ WIPP         |
| Other                | Fluid Filled          | Cement Squeeze     | Pilot Hole     |
| Special Requirements | Water Disposal        | ☑ COM              | □ Unit         |