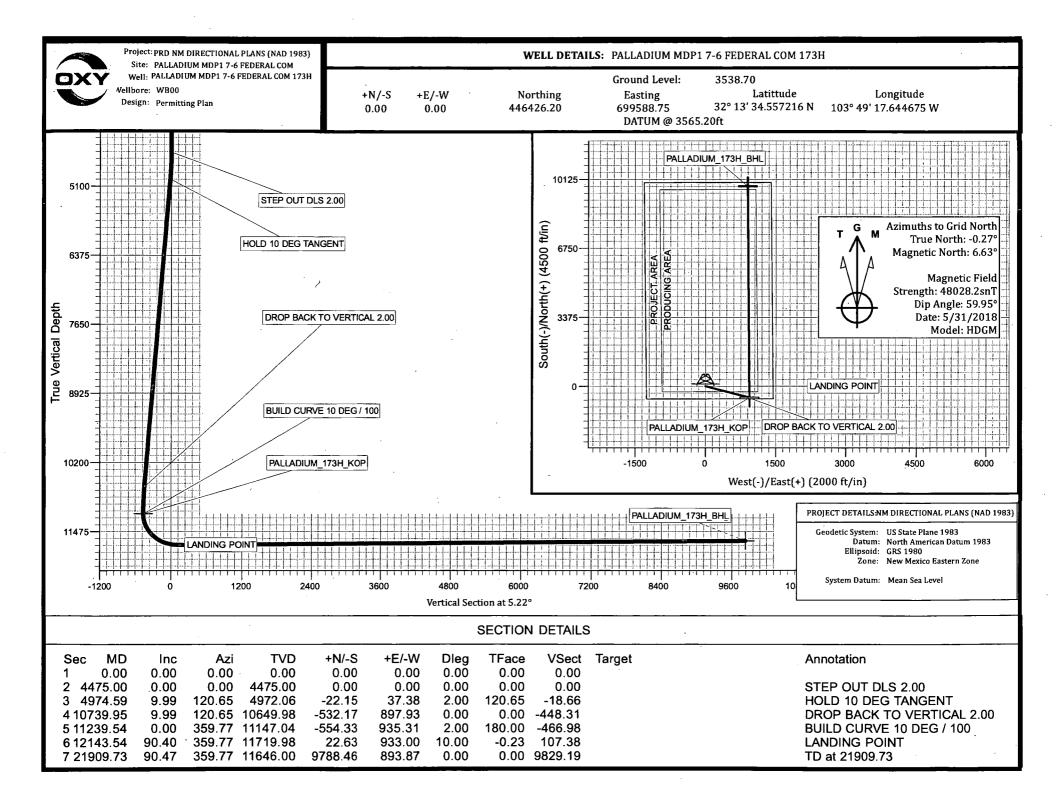

#### **Location of Well**

1. SHL: LOT 4 / 609 FSL / 1267 FWL / TWSP: 24S / RANGE: 31E / SECTION: 7 / LAT: 32.2262659 / LONG: -103.821568 ( TVD: 0 feet, MD: 0 feet )

PPP: SESW / 100 FSL / 2200 FWL / TWSP: 24S / RANGE: 31E / SECTION: 7 / LAT: 32.2248667 / LONG: -103.8185521 ( TVD: 11720 feet, MD: 12144 feet )

PPP: SESW / 2 FSL / 2201 FWL / TWSP: 24S / RANGE: 31E / SECTION: 6 / LAT: 32.239111 / LONG: -103.818539 ( TVD: 11686 feet, MD: 16792 feet )

BHL: LOT 3 / 20 FNL / 2200 FWL / TWSP: 24S / RANGE: 31E / SECTION: 6 / LAT: 32.2535988 / LONG: -103.8185255 ( TVD: 11646 feet, MD: 21910 feet )