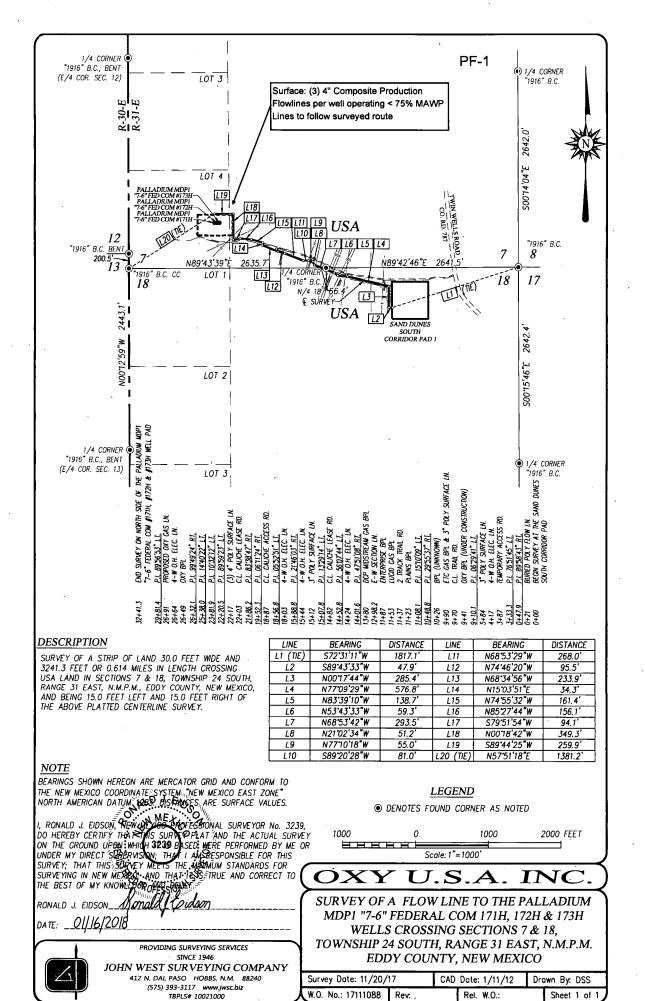

#### **Location of Well**

1. SHL: LOT 4 / 609 FSL / 1267 FWL / TWSP: 24S / RANGE: 31E / SECTION: 7 / LAT: 32.2262659 / LONG: -103.821568 ( TVD: 0 feet, MD: 0 feet )

PPP: SESW / 100 FSL / 2200 FWL / TWSP: 24S / RANGE: 31E / SECTION: 7 / LAT: 32.2248667 / LONG: -103.8185521 ( TVD: 11720 feet, MD: 12144 feet )

PPP: SESW / 2 FSL / 2201 FWL / TWSP: 24S / RANGE: 31E / SECTION: 6 / LAT: 32.239111 / LONG: -103.818539 ( TVD: 11686 feet, MD: 16792 feet )

BHL: LOT 3 / 20 FNL / 2200 FWL / TWSP: 24S / RANGE: 31E / SECTION: 6 / LAT: 32.2535988 / LONG: -103.8185255 ( TVD: 11646 feet, MD: 21910 feet )