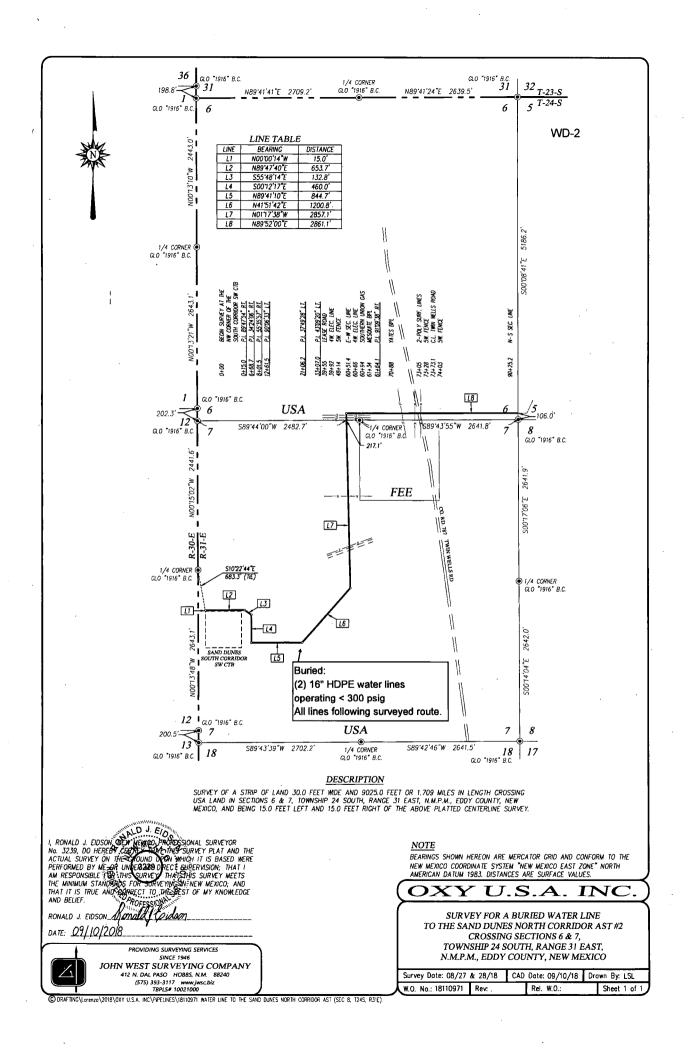

SURVEY
ON THE GROUND UPON WHICH IT IS BASED WERE PERFORMED BY ME OR
UNDER MY DIRECT SUPERVISION: THAT I AM RESPONSIBLE FOR THIS
SURVEY; THAT THIS SURVEY WEETS THE MINIMUM STANDARDS FOR
SURVEYING IN NEW MEXICO, AND THAT IT IS TRUE AND CORRECT TO
THE BEST OF MY KNOWLEDCE AND, BELLET.

RONALD J. EIDSON ANNALISMENT BATE: 12.12.2017

PROVIDING SURVEYING SERVICES SINCE 1946 JOHN WEST SURVEYING COMPANY

DHN WEST SURVEYING COMPANY
412 N. DAL PASO HOBBS, N.M. 88240
(575) 393-3117 www.jwsc.biz
18PL\$# 10021000

## **LEGEND**

DENOTES FOUND CORNER AS NOTED

1000 0 1000 2000 FEET

| Scale: 1"=1000"

## OXY U.S.A. INC

SURVEY FOR A GAS LIFT PIPELINE TO THE PALLADIUM MDP1 7-6 FEDERAL COM #171H, #172H & #173H CROSSING SECTION 7, TOWNSHIP 24 SOUTH, RANGE 31 EAST, N.M.P.M., EDDY COUNTY, NEW MEXICO













SURVEY FOR A STRIP OF LAND 30.0 FEET WIDE AND 2185.7 FEET OR 0.414 MILES IN LENGTH CROSSING USA LAND IN SECTION 7, TOWNSHIP 24 SOUTH, RANGE 31 EAST, N.M.P.M., EDDY COUNTY, NEW MEXICO, AND BEING 15.0 FEET LEFT AND 15.0 FEET RIGHT OF THE ABOVE PLATTED CENTERLINE SURVEY.

## NOTE

- 1) BEARINGS SHOWN HEREON ARE MERCATOR GRID AND CONFORM TO THE NEW MEXICO COORDINATE SYSTEM "NEW MEXICO EAST ZONE" NORTH AMERICAN DATUM 1983, DISTANCES ARE SURFACE VALUES.
- 2) LATITUDE AND LONGITUDE VALUES SHOWN HEREON ARE RELATIVE TO THE NORTH AMERICAN DATUM 1983 (NAD83).

I, RONALD J. EIDSON, NEW MEXICO PROBESSIONAL, SURVEYOR NO. 3239, DO HEREBY CERTIFY THAT THIS BRICE'S PERIOD THE ACTUAL SURVEY ON THE GROUND UPON WHICH OF IS BASED WERE PERFORMED BY ME OR UNDER MY DIRECT SUPERVISION; THAT HAM RESPONSIBLE F