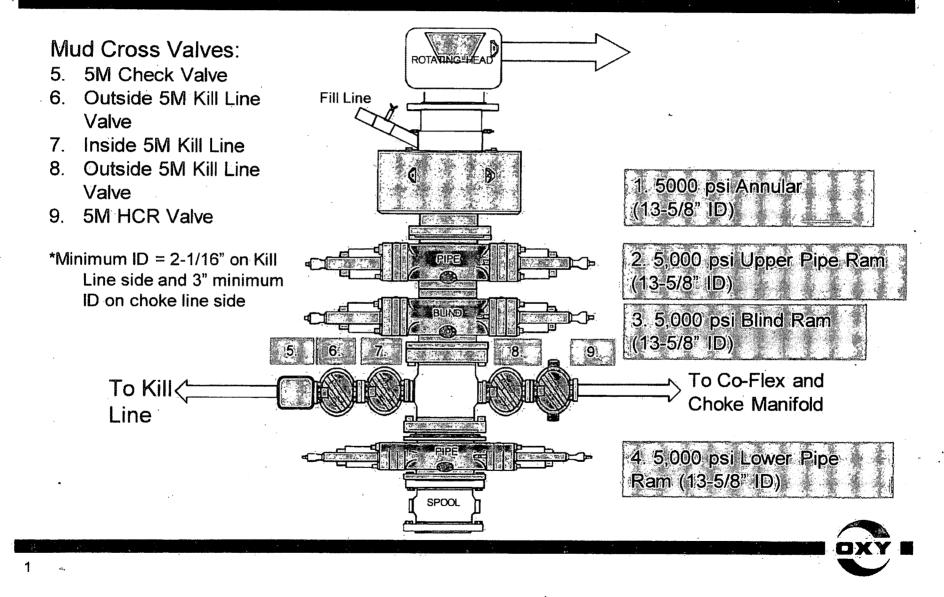

#### B. PRESSURE CONTROL

- 1. All blowout preventer (BOP) and related equipment (BOPE) shall comply with well control requirements as described in Onshore Oil and Gas Order No. 2 and API RP 53 Sec. 17.
- 2. If a variance is approved for a flexible hose to be installed from the BOP to the choke manifold, the following requirements apply: Check condition of flexible line from BOP to choke manifold, replace if exterior is damaged or if line fails test. Line to be as straight as possible with no hard bends and is to be anchored according to Manufacturer's requirements. The flexible hose can be exchanged with a hose of equal size and equal or greater pressure rating. Anchor requirements, specification sheet and hydrostatic pressure test certification matching the hose in service, to be onsite for review. These documents shall be posted in the company man's trailer and on the rig floor.
- 3. 5M or higher system requires an HCR valve, remote kill line and annular to match. The remote kill line is to be installed prior to testing the system and tested to stack pressure.
- 4. If the operator has proposed a multi-bowl wellhead assembly in the APD. The following requirements must be met:
  - a. Wellhead shall be installed by manufacturer's representatives, submit documentation with subsequent sundry.
  - b. If the welding is performed by a third party, the manufacturer's representative shall monitor the temperature to verify that it does not exceed the maximum temperature of the seal.
  - c. Manufacturer representative shall install the test plug for the initial BOP test.
  - d. Whenever any seal subject to test pressure is broken, all the tests in OOGO2.III.A.2.i must be followed.
  - e. If the cement does not circulate and one inch operations would have been possible with a standard wellhead, the well head shall be cut off, cementing operations performed and another wellhead installed.
- 5. The appropriate BLM office shall be notified a minimum of 4 hours in advance for a representative to witness the tests.
  - a. In a water basin, for all casing strings utilizing slips, these are to be set as soon as the crew and rig are ready and any fallback cement remediation has been done. The casing cut-off and BOP installation can be initiated four hours after installing the slips, which will be approximately six hours after bumping the