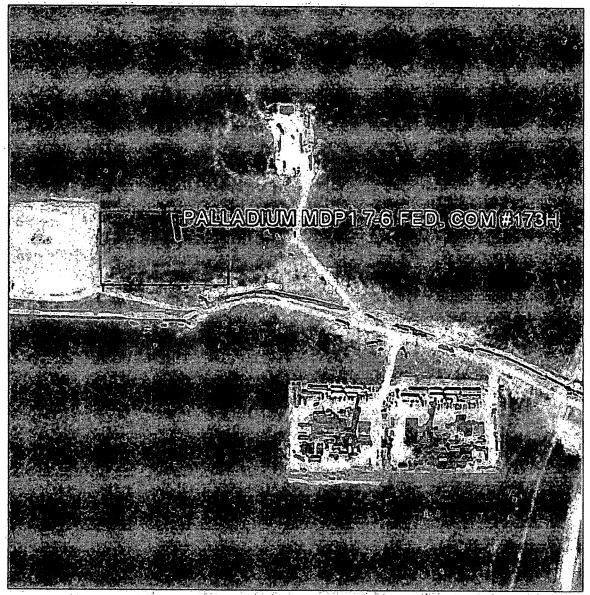

# PECOS DISTRICT DRILLING CONDITIONS OF APPROVAL

**OPERATOR'S NAME:** OXY USA INCORPORATED

LEASE NO.: NMNM057273

WELL NAME & NO.: | PALLADIUM MDP1 7-6 FEDERAL COM 173H

**SURFACE HOLE FOOTAGE:** | 609'/S & 1267'/W **BOTTOM HOLE FOOTAGE** | 20'/N & 2200'/W

LOCATION: | SECTION 07, T24S, R31E, NMPM

COUNTY: | EDDY

COA

| H2S                  | C Yes                 | <u> </u>           | 1111           |
|----------------------|-----------------------|--------------------|----------------|
| Potash               | ○ None                | Secretary          | ⊆R-111-P       |
| Cave/Karst Potential | <b>©</b> Low          | <u>∩</u> Medium    | <u>C</u> High  |
| Variance             | ○None                 |                    | <u>C</u> Other |
| Wellhead             | <u>C</u> Conventional | <u>C</u> Multibowl | <u> </u>       |
| Other                | ☐ 4 String Area       | Capitan Reef       | □ WIPP         |
| Other                | Fluid Filled          | Cement Squeeze     | Pilot Hole     |
| Special Requirements | Water Disposal        | ☑ COM              | □ Unit         |