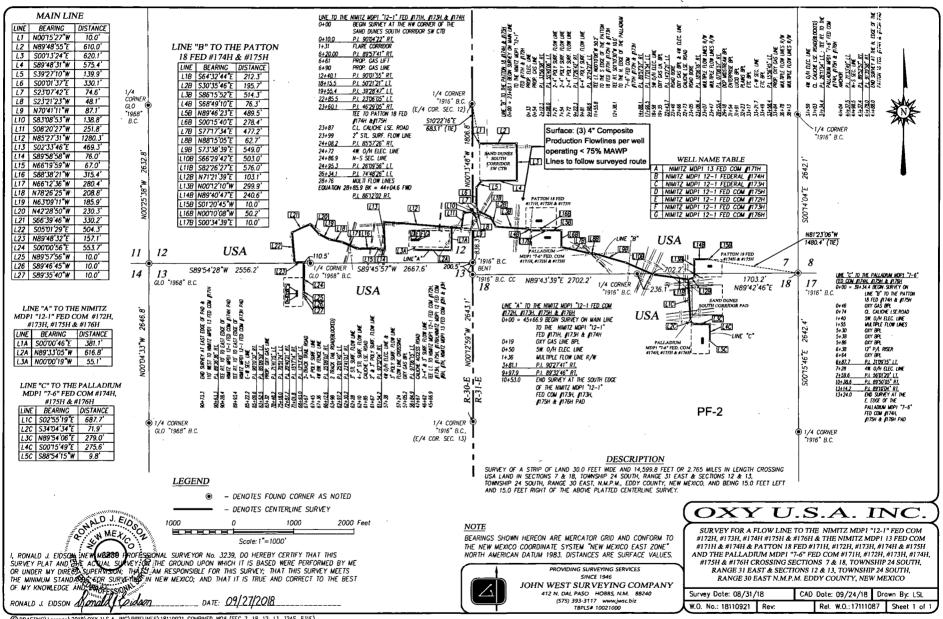

#### **Location of Well**

1. SHL: LOT 4 / 609 FSL / 1267 FWL / TWSP: 24S / RANGE: 31E / SECTION: 7 / LAT: 32.2262659 / LONG: -103.821568 ( TVD: 0 feet, MD: 0 feet )

PPP: SESW / 100 FSL / 2200 FWL / TWSP: 24S / RANGE: 31E / SECTION: 7 / LAT: 32.2248667 / LONG: -103.8185521 ( TVD: 11720 feet, MD: 12144 feet )

PPP: SESW / 2 FSL / 2201 FWL / TWSP: 24S / RANGE: 31E / SECTION: 6 / LAT: 32.239111 / LONG: -103.818539 ( TVD: 11686 feet, MD: 16792 feet )

BHL: LOT 3 / 20 FNL / 2200 FWL / TWSP: 24S / RANGE: 31E / SECTION: 6 / LAT: 32.2535988 / LONG: -103.8185255 ( TVD: 11646 feet, MD: 21910 feet )