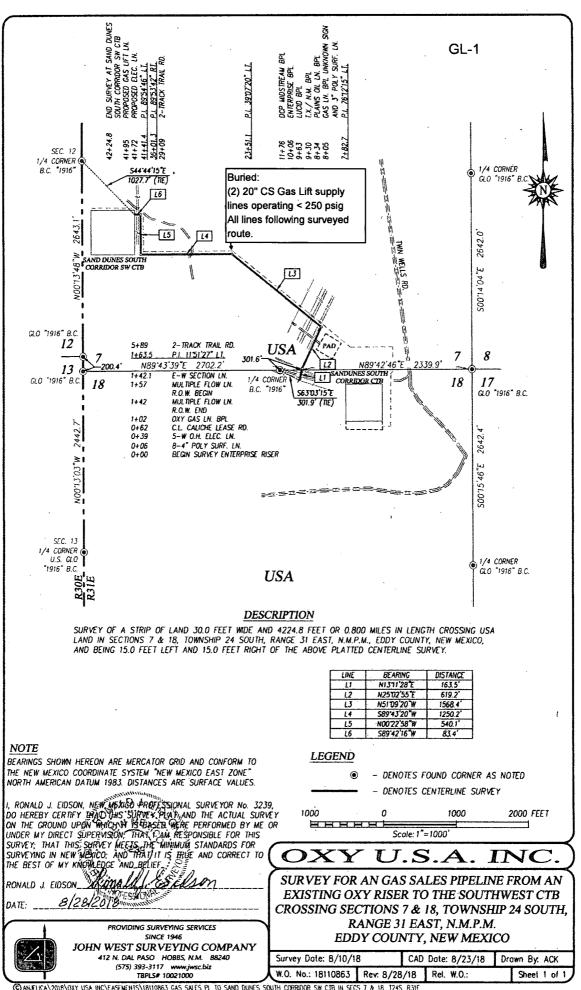

</i> |                     |            |
| JOHN WEST SURVEYING COMPANY                                                                                                     | EDL                  | Y COU                    | VIY, N      | EW MEX            | ICO                 |            |
| 412 N. DAL PASO HOBBS, N.M. 88240                                                                                               | Survey Date: 6/18/11 | 3                        | CAD Do      | te: 6/27/18       | Draw                | vn By: ACK |
| (575) 393-3117 www.iwsc.biz                                                                                                     |                      | أترز استسانات بجروب سمسم | -           | el. W.O.:         |                     |            |









SURVEY OF A STRIP OF LAND 30.0 FEET WIDE AND 573.2 FEET OR 0.109 MILES IN LENGTH CROSSING USA LAND IN SECTION 7, TOWNSHIP 24 SOUTH, RANGE 31 EAST, N.M.P.M., EDDY COUNTY, NEW MEXICO, AND BEING 15.0 FEET LEFT AND 15.0 FEET RIGHT OF THE ABOVE PLATTED CENTERLINE SURVEY.

GL-2

## NOTE

BEARINGS SHOWN HEREON ARE MERCATOR GRID AND CONFORM TO THE NEW MEXICO COORDINATE SYSTEM "NEW MEXICO EAST ZONE" NORTH AMERICAN DATUM 1983. DISTANCES ARE SURFACE VALUES.

I, RONALD J. EIDSON, NEW MERICO PROPESSIONAL SURVEYOR NO. 3239,
DO HEREBY CERTIFY THAT THIS SURVEY MILE AND THE ACTUAL SURVEY
ON THE GROUND UPON WHICH IT IS BASED WERE PERFORMED BY ME OR
UNDER MY DIRECT SUPERVISION: THAT I AM RESPONSIBLE FOR THIS
SURVEY; THAT THIS SURVEY WEETS THE MINIMUM STANDARDS FOR
SURVEYING IN NEW MEXICO, AND THAT IT IS