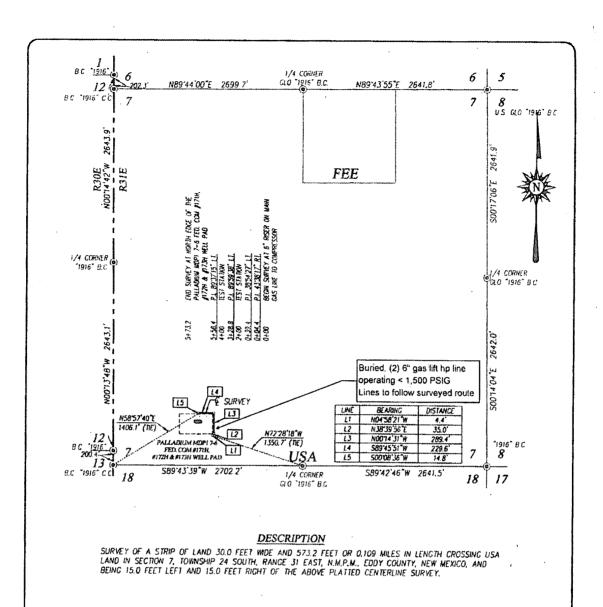

# PECOS DISTRICT DRILLING CONDITIONS OF APPROVAL

**OPERATOR'S NAME:** OXY USA INCORPORATED

LEASE NO.: NMNM057273

WELL NAME & NO.: | PALLADIUM MDP1 7-6 FEDERAL COM 173H

**SURFACE HOLE FOOTAGE:** | 609'/S & 1267'/W **BOTTOM HOLE FOOTAGE** | 20'/N & 2200'/W

LOCATION: | SECTION 07, T24S, R31E, NMPM

COUNTY: | EDDY

COA

| H2S                  | C Yes                 | <u> </u>           | 1111           |
|----------------------|-----------------------|--------------------|----------------|
| Potash               | ○ None                | Secretary          | ⊆R-111-P       |
| Cave/Karst Potential | <b>©</b> Low          | <u>∩</u> Medium    | <u>C</u> High  |
| Variance             | ○None                 |                    | <u>C</u> Other |
| Wellhead             | <u>C</u> Conventional | <u>C</u> Multibowl | <u> </u>       |
| Other                | ☐ 4 String Area       | Capitan Reef       | □ WIPP         |
| Other                | Fluid Filled          | Cement Squeeze     | Pilot Hole     |
| Special Requirements | Water Disposal        | ☑ COM              | □ Unit         |