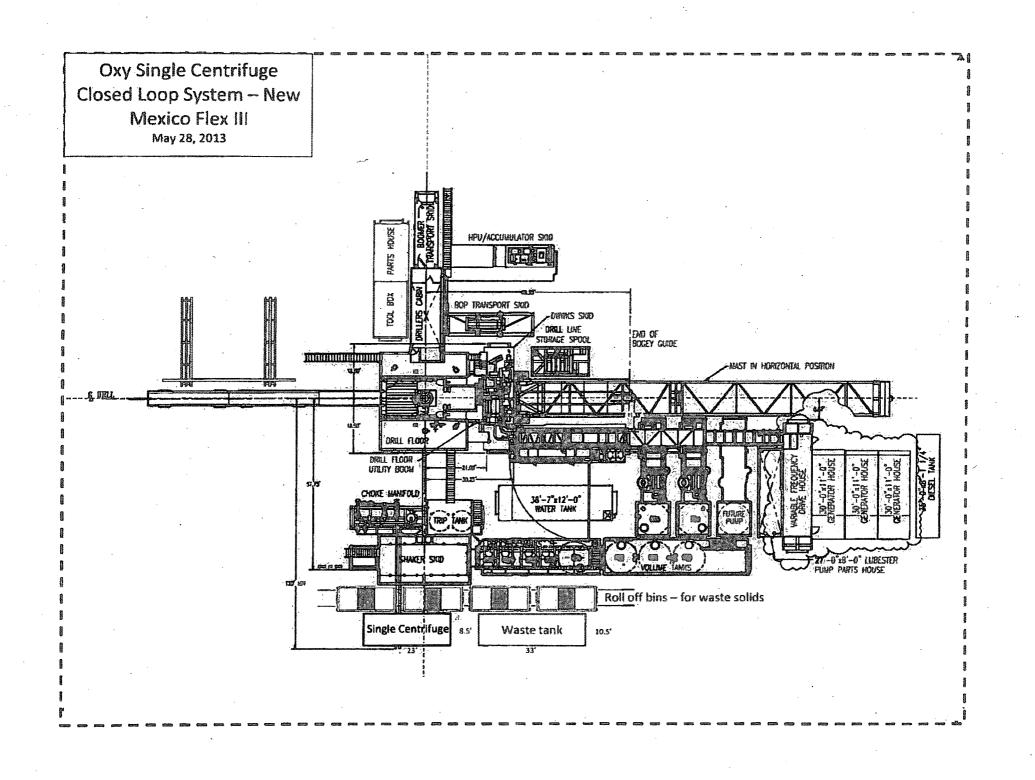

F, AND MEETS THE "MINIMUM STANDARDS FOR SURVEYING IN NEW MEXICO" AS ADOPTED BY THE NEW MEXICO STATE BOARD OF REGISTRATION FOR PROFESSIONAL ENGINEERS AND SURVEYORS.



Asel Surveying

P.O. BOX 393 - 310 W, TAYLOR HOBBS, NEW MEXICO - 575-393-9146



--- DENOTES PROPOSED WELL PAD
--- DENOTES PROPOSED ROAD
--- DENOTES STOCK PILE AREA



<u>LEGEND</u>

#### OXY USA INC.

PALLADIUM MDP1 "7-6" FEDERAL COM #173H LOCATED AT 609' FSL & 1267' FWL IN SECTION 7, TOWNSHIP 24 SOUTH, RANGE 31 EAST, N.M.P.M., EDDY COUNTY, NEW MEXICO

| Survey Date: 11/22/17   | Sheet | 1    | Q.   | f 1    | Sheets  |
|-------------------------|-------|------|------|--------|---------|
| W.O. Number: 171122WL-c | Drawn | Ву:  | KA   | Rev:   | ·       |
| Date: 08/13/18          | 17112 | 22WL | ~- C | Scale: | 1"=200' |



Oxy



|