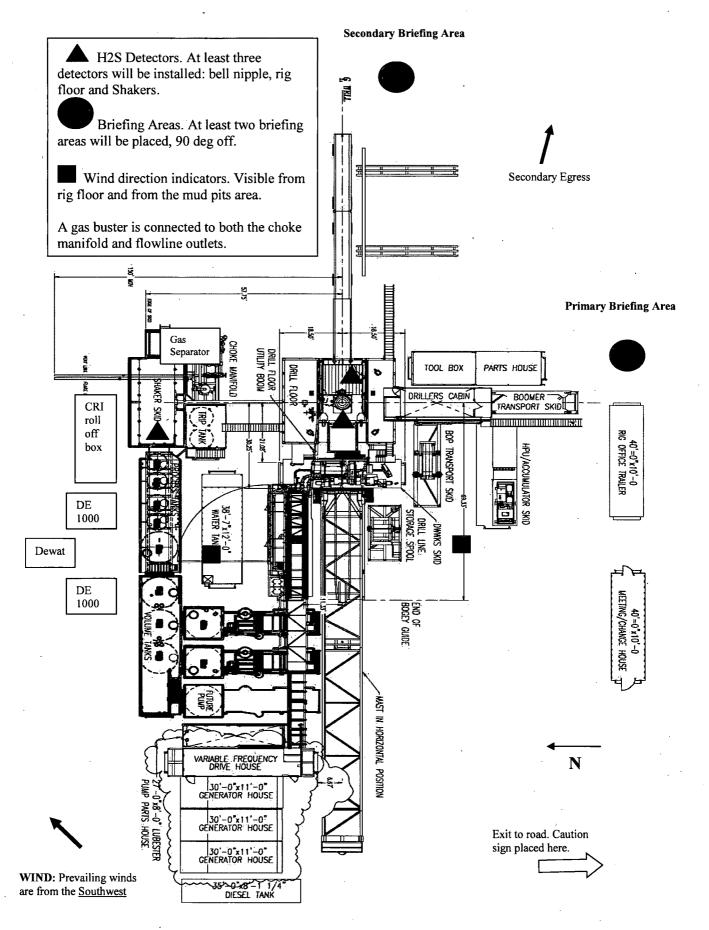

#### A. HYDROGEN SULFIDE

Hydrogen Sulfide (H2S) monitors shall be installed prior to drilling out the surface shoe. If H2S is detected in concentrations greater than 100 ppm, the Hydrogen Sulfide area shall meet Onshore Order 6 requirements, which includes equipment and personnel/public protection items. If Hydrogen Sulfide is encountered, provide measured values and formations to the BLM.

## **GENERAL REQUIREMENTS**

The BLM is to be notified in advance for a representative to witness:

- a. Spudding well (minimum of 24 hours)
- b. Setting and/or Cementing of all casing strings (minimum of 4 hours)
- c. BOPE tests (minimum of 4 hours)
  - Chaves and Roosevelt Counties
     Call the Roswell Field Office, 2909 West Second St., Roswell NM 88201.
     During office hours call (575) 627-0272.

#### C. DRILLING MUD

Mud system monitoring equipment, with derrick floor indicators and visual and audio alarms, shall be operating before drilling into the Wolfcamp formation, and shall be used until production casing is run and cemented.