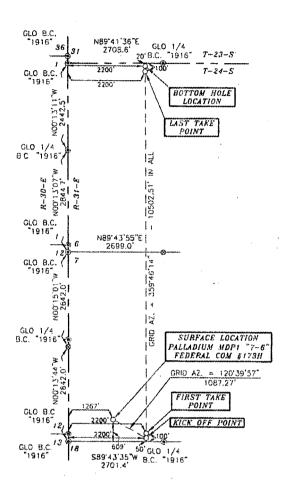

#### **Location of Well**

1. SHL: LOT 4 / 609 FSL / 1267 FWL / TWSP: 24S / RANGE: 31E / SECTION: 7 / LAT: 32.2262659 / LONG: -103.821568 ( TVD: 0 feet, MD: 0 feet )

PPP: SESW / 100 FSL / 2200 FWL / TWSP: 24S / RANGE: 31E / SECTION: 7 / LAT: 32.2248667 / LONG: -103.8185521 ( TVD: 11720 feet, MD: 12144 feet )

PPP: SESW / 2 FSL / 2201 FWL / TWSP: 24S / RANGE: 31E / SECTION: 6 / LAT: 32.239111 / LONG: -103.818539 ( TVD: 11686 feet, MD: 16792 feet )

BHL: LOT 3 / 20 FNL / 2200 FWL / TWSP: 24S / RANGE: 31E / SECTION: 6 / LAT: 32.2535988 / LONG: -103.8185255 ( TVD: 11646 feet, MD: 21910 feet )

# PECOS DISTRICT DRILLING CONDITIONS OF APPROVAL

**OPERATOR'S NAME:** OXY USA INCORPORATED

LEASE NO.: NMNM057273

WELL NAME & NO.: | PALLADIUM MDP1 7-6 FEDERAL COM 173H

**SURFACE HOLE FOOTAGE:** | 609'/S & 1267'/W **BOTTOM HOLE FOOTAGE** | 20'/N & 2200'/W

LOCATION: | SECTION 07, T24S, R31E, NMPM

COUNTY: | EDDY

COA

| H2S                  | C Yes                 | <u> </u>           | 1111           |
|----------------------|-----------------------|--------------------|----------------|
| Potash               | ○ None                | Secretary          | ⊆R-111-P       |
| Cave/Karst Potential | <b>©</b> Low          | <u>∩</u> Medium    | <u>C</u> High  |
| Variance             | ○None                 |                    | <u>C</u> Other |
| Wellhead             | <u>C</u> Conventional | <u>C</u> Multibowl | <u> </u>       |
| Other                | ☐ 4 String Area       | Capitan Reef       | □ WIPP         |
| Other                | Fluid Filled          | Cement Squeeze     | Pilot Hole     |
| Special Requirements | Water Disposal        | ☑ COM              | □ Unit         |