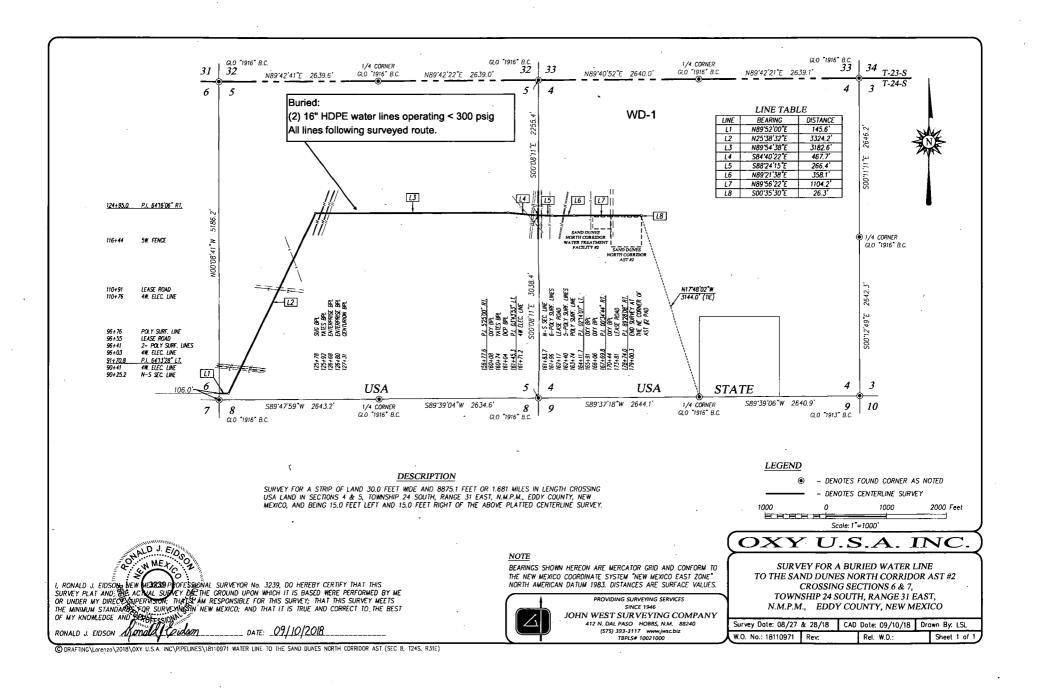

AL SURVEY
ON THE GROUND UPON WHICH IT IS BASED WERE PERFORMED BY ME OR
UNDER MY DIRECT SUPERVISION: THAT I AM RESPONSIBLE FOR THIS
SURVEY; THAT THIS SURVEY WEETS THE MINIMUM STANDARDS FOR
SURVEYING IN NEW MEXICO, AND THAT IT IS TRUE AND CORRECT TO
THE BEST OF MY KNOWLEDCE AND, BELLET.

RONALD J. EIDSON ANNALISMENT BATE: 12.12.2017

PROVIDING SURVEYING SERVICES SINCE 1946 JOHN WEST SURVEYING COMPANY

DHN WEST SURVEYING COMPANY
412 N. DAL PASO HOBBS, N.M. 88240
(575) 393-3117 www.jwsc.biz
18PL\$# 10021000

## **LEGEND**

DENOTES FOUND CORNER AS NOTED

1000 0 1000 2000 FEET

| Scale: 1"=1000"

## OXY U.S.A. INC

SURVEY FOR A GAS LIFT PIPELINE TO THE PALLADIUM MDP1 7-6 FEDERAL COM #171H, #172H & #173H CROSSING SECTION 7, TOWNSHIP 24 SOUTH, RANGE 31 EAST, N.M.P.M., EDDY COUNTY, NEW MEXICO













SURVEY FOR A STRIP OF LAND 30.0 FEET WIDE AND 2185.7 FEET OR 0.414 MILES IN LENGTH CROSSING USA LAND IN SECTION 7, TOWNSHIP 24 SOUTH, RANGE 31 EAST, N.M.P.M., EDDY COUNTY, NEW MEXICO, AND BEING 15.0 FEET LEFT AND 15.0 FEET RIGHT OF THE ABOVE PLATTED CENTERLINE SURVEY.

## NOTE

- 1) BEARINGS SHOWN HEREON ARE MERCATOR GRID AND CONFORM TO THE NEW MEXICO COORDINATE SYSTEM "NEW MEXICO EAST ZONE" NORTH AMERICAN DATUM 1983, DISTANCES ARE SURFACE VALUES.
- 2) LATITUDE AND LONGITUDE VALUES SHOWN HEREON ARE RELATIVE TO THE NORTH AMERICAN DATUM 1983 (NAD83).

I, RONALD J. EIDSON, NEW MEXICO PROBESSIONAL, SURVEYOR NO. 3239, DO HEREBY CERTIFY THAT THIS BRICE'S PERIOD THE ACTUAL SURVEY ON THE GROUND UPON WHICH OF IS BASED WERE PERFORMED BY ME OR UNDER MY DIRECT SUPERVISION; THAT HAM RESPONSIBLE