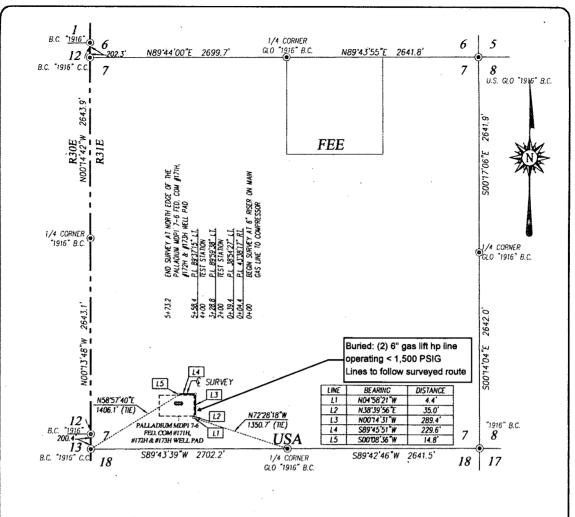

i> |                     |            |
| JOHN WEST SURVEYING COMPANY                                                                                                     | EDL                  | Y COU                    | VIY, N      | EW MEX            | ICO                 |            |
| 412 N. DAL PASO HOBBS, N.M. 88240                                                                                               | Survey Date: 6/18/11 | 3                        | CAD Do      | te: 6/27/18       | Draw                | vn By: ACK |
| (575) 393-3117 www.iwsc.biz                                                                                                     |                      | أترز استسانات بجروب سمسم | -           | el. W.O.:         |                     |            |









SURVEY OF A STRIP OF LAND 30.0 FEET WIDE AND 573.2 FEET OR 0.109 MILES IN LENGTH CROSSING USA LAND IN SECTION 7, TOWNSHIP 24 SOUTH, RANGE 31 EAST, N.M.P.M., EDDY COUNTY, NEW MEXICO, AND BEING 15.0 FEET LEFT AND 15.0 FEET RIGHT OF THE ABOVE PLATTED CENTERLINE SURVEY.

GL-2

## NOTE

BEARINGS SHOWN HEREON ARE MERCATOR GRID AND CONFORM TO THE NEW MEXICO COORDINATE SYSTEM "NEW MEXICO EAST ZONE" NORTH AMERICAN DATUM 1983. DISTANCES ARE SURFACE VALUES.

I, RONALD J. EIDSON, NEW MERICO PROPESSIONAL SURVEYOR NO. 3239,
DO HEREBY CERTIFY THAT THIS SURVEY MILE AND THE ACTUAL SURVEY
ON THE GROUND UPON WHICH IT IS BASED WERE PERFORMED BY ME OR
UNDER MY DIRECT SUPERVISION: THAT I AM RESPONSIBLE FOR THIS
SURVEY; THAT THIS SURVEY WEETS THE MINIMUM STANDARDS FOR
SURVEYING IN NEW MEXICO, AND THAT IT IS TR