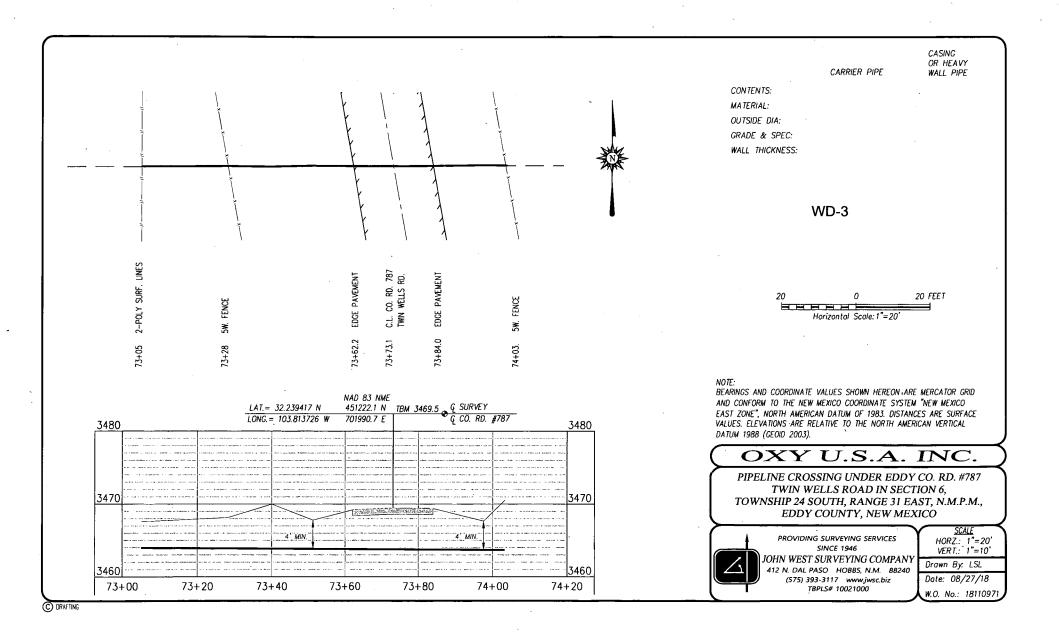

URVEY
ON THE GROUND UPON WHICH IT IS BASED WERE PERFORMED BY ME OR
UNDER MY DIRECT SUPERVISION: THAT I AM RESPONSIBLE FOR THIS
SURVEY; THAT THIS SURVEY WEETS THE MINIMUM STANDARDS FOR
SURVEYING IN NEW MEXICO, AND THAT IT IS TRUE AND CORRECT TO
THE BEST OF MY KNOWLEDCE AND, BELLET.

RONALD J. EIDSON ANNALISMENT BATE: 12.12.2017

PROVIDING SURVEYING SERVICES SINCE 1946 JOHN WEST SURVEYING COMPANY

DHN WEST SURVEYING COMPANY
412 N. DAL PASO HOBBS, N.M. 88240
(575) 393-3117 www.jwsc.biz
18PL\$# 10021000

## **LEGEND**

DENOTES FOUND CORNER AS NOTED

1000 0 1000 2000 FEET

| Scale: 1"=1000"

## OXY U.S.A. INC

SURVEY FOR A GAS LIFT PIPELINE TO THE PALLADIUM MDP1 7-6 FEDERAL COM #171H, #172H & #173H CROSSING SECTION 7, TOWNSHIP 24 SOUTH, RANGE 31 EAST, N.M.P.M., EDDY COUNTY, NEW MEXICO













SURVEY FOR A STRIP OF LAND 30.0 FEET WIDE AND 2185.7 FEET OR 0.414 MILES IN LENGTH CROSSING USA LAND IN SECTION 7, TOWNSHIP 24 SOUTH, RANGE 31 EAST, N.M.P.M., EDDY COUNTY, NEW MEXICO, AND BEING 15.0 FEET LEFT AND 15.0 FEET RIGHT OF THE ABOVE PLATTED CENTERLINE SURVEY.

## NOTE

- 1) BEARINGS SHOWN HEREON ARE MERCATOR GRID AND CONFORM TO THE NEW MEXICO COORDINATE SYSTEM "NEW MEXICO EAST ZONE" NORTH AMERICAN DATUM 1983, DISTANCES ARE SURFACE VALUES.
- 2) LATITUDE AND LONGITUDE VALUES SHOWN HEREON ARE RELATIVE TO THE NORTH AMERICAN DATUM 1983 (NAD83).

I, RONALD J. EIDSON, NEW MEXICO PROBESSIONAL, SURVEYOR NO. 3239, DO HEREBY CERTIFY THAT THIS BRICE'S PERIOD THE ACTUAL SURVEY ON THE GROUND UPON WHICH OF IS BASED WERE PERFORMED BY ME OR UNDER MY DIRECT SUPERVISION; THAT HAM RESPONSIBLE FOR