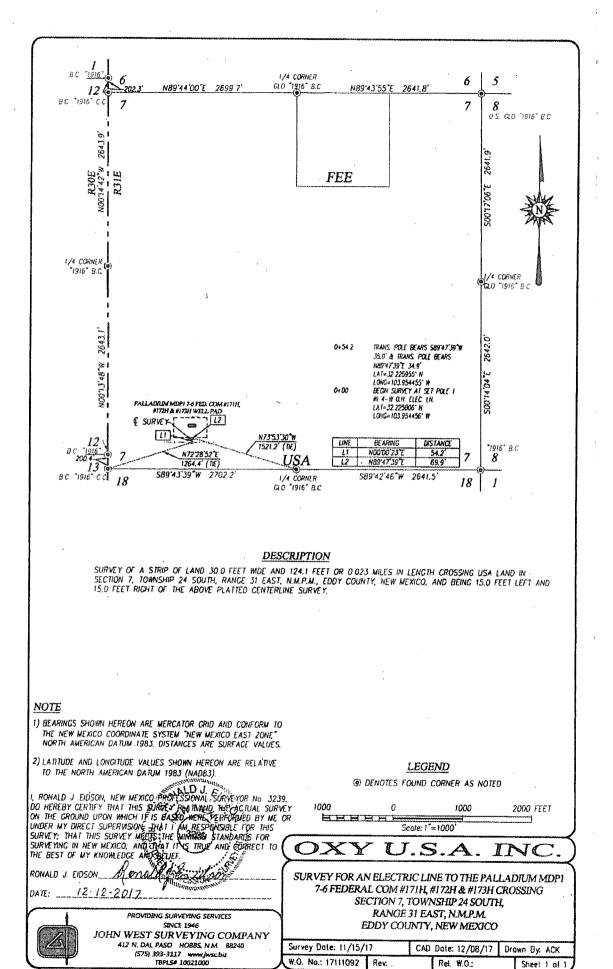

# PECOS DISTRICT DRILLING CONDITIONS OF APPROVAL

**OPERATOR'S NAME:** OXY USA INCORPORATED

LEASE NO.: NMNM057273

WELL NAME & NO.: | PALLADIUM MDP1 7-6 FEDERAL COM 173H

**SURFACE HOLE FOOTAGE:** | 609'/S & 1267'/W **BOTTOM HOLE FOOTAGE** | 20'/N & 2200'/W

LOCATION: | SECTION 07, T24S, R31E, NMPM

COUNTY: | EDDY

COA

| H2S                  | C Yes                 | <u> </u>           | 1111           |
|----------------------|-----------------------|--------------------|----------------|
| Potash               | ○ None                | Secretary          | ⊆R-111-P       |
| Cave/Karst Potential | <b>©</b> Low          | <u>∩</u> Medium    | <u>C</u> High  |
| Variance             | ○None                 |                    | <u>C</u> Other |
| Wellhead             | <u>C</u> Conventional | <u>C</u> Multibowl | <u> </u>       |
| Other                | ☐ 4 String Area       | Capitan Reef       | □ WIPP         |
| Other                | Fluid Filled          | Cement Squeeze     | Pilot Hole     |
| Special Requirements | Water Disposal        | ☑ COM              | □ Unit         |