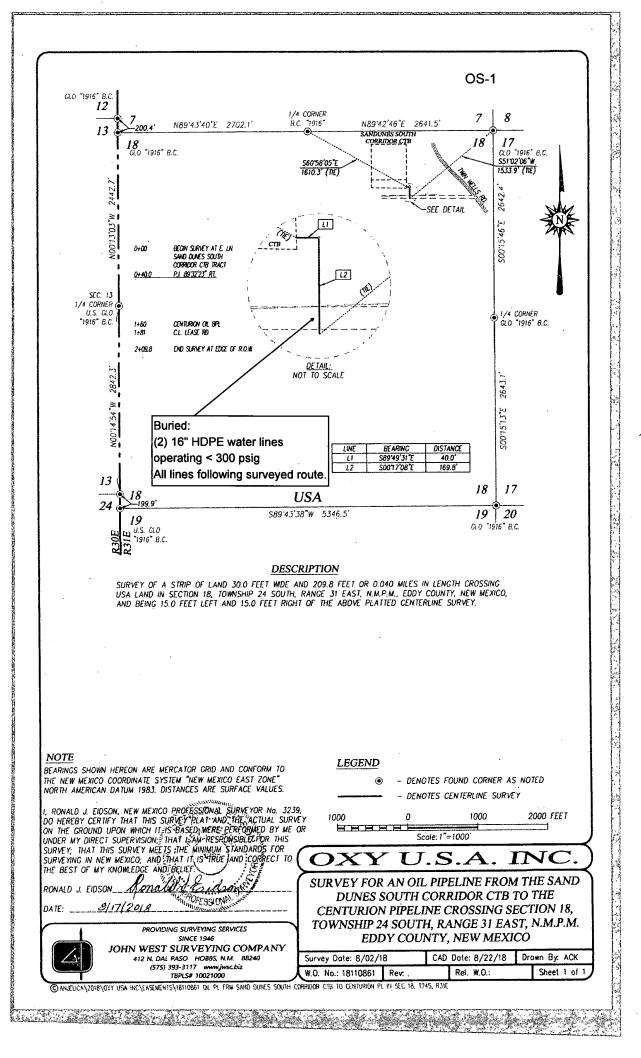

TUAL SURVEY
ON THE GROUND UPON WHICH IT IS BASED WERE PERFORMED BY ME OR
UNDER MY DIRECT SUPERVISION: THAT I AM RESPONSIBLE FOR THIS
SURVEY; THAT THIS SURVEY WEETS THE MINIMUM STANDARDS FOR
SURVEYING IN NEW MEXICO, AND THAT IT IS TRUE AND CORRECT TO
THE BEST OF MY KNOWLEDCE AND, BELLET.

RONALD J. EIDSON ANNALISMENT BATE: 12.12.2017

PROVIDING SURVEYING SERVICES SINCE 1946 JOHN WEST SURVEYING COMPANY

DHN WEST SURVEYING COMPANY
412 N. DAL PASO HOBBS, N.M. 88240
(575) 393-3117 www.jwsc.biz
18PL\$# 10021000

## **LEGEND**

DENOTES FOUND CORNER AS NOTED

1000 0 1000 2000 FEET

| Scale: 1"=1000"

## OXY U.S.A. INC

SURVEY FOR A GAS LIFT PIPELINE TO THE PALLADIUM MDP1 7-6 FEDERAL COM #171H, #172H & #173H CROSSING SECTION 7, TOWNSHIP 24 SOUTH, RANGE 31 EAST, N.M.P.M., EDDY COUNTY, NEW MEXICO













SURVEY FOR A STRIP OF LAND 30.0 FEET WIDE AND 2185.7 FEET OR 0.414 MILES IN LENGTH CROSSING USA LAND IN SECTION 7, TOWNSHIP 24 SOUTH, RANGE 31 EAST, N.M.P.M., EDDY COUNTY, NEW MEXICO, AND BEING 15.0 FEET LEFT AND 15.0 FEET RIGHT OF THE ABOVE PLATTED CENTERLINE SURVEY.

## NOTE

- 1) BEARINGS SHOWN HEREON ARE MERCATOR GRID AND CONFORM TO THE NEW MEXICO COORDINATE SYSTEM "NEW MEXICO EAST ZONE" NORTH AMERICAN DATUM 1983, DISTANCES ARE SURFACE VALUES.
- 2) LATITUDE AND LONGITUDE VALUES SHOWN HEREON ARE RELATIVE TO THE NORTH AMERICAN DATUM 1983 (NAD83).

I, RONALD J. EIDSON, NEW MEXICO PROBESSIONAL, SURVEYOR NO. 3239, DO HEREBY CERTIFY THAT THIS BRICE'S PERIOD THE ACTUAL SURVEY ON THE GROUND UPON WHICH OF IS BASED WERE PERFORMED BY ME OR UNDER MY DIRECT SUPERVISION; THAT HAM RESPONSIB