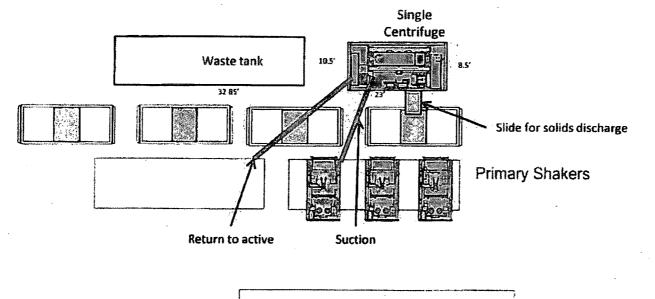

MEETS THE "MINIMUM STANDARDS FOR SURVEYING IN NEW MEXICO" AS ADOPTED BY THE NEW MEXICO STATE BOARD OF REGISTRATION FOR PROFESSIONAL ENGINEERS AND SURVEYORS.



Asel Surveying

P.O. BOX 393 - 310 W, TAYLOR HOBBS, NEW MEXICO - 575-393-9146



--- DENOTES PROPOSED WELL PAD
--- DENOTES PROPOSED ROAD
--- DENOTES STOCK PILE AREA



<u>LEGEND</u>

#### OXY USA INC.

PALLADIUM MDP1 "7-6" FEDERAL COM #173H LOCATED AT 609' FSL & 1267' FWL IN SECTION 7, TOWNSHIP 24 SOUTH, RANGE 31 EAST, N.M.P.M., EDDY COUNTY, NEW MEXICO

| Survey Date: 11/22/17   | Sheet | 1    | Q.   | f 1    | Sheets  |
|-------------------------|-------|------|------|--------|---------|
| W.O. Number: 171122WL-c | Drawn | Ву:  | KA   | Rev:   | ·       |
| Date: 08/13/18          | 17112 | 22WL | ~- C | Scale: | 1"=200' |



Oxy



|