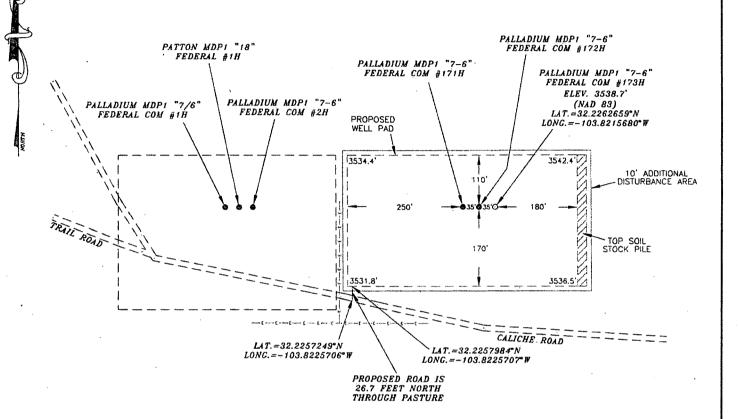

# PECOS DISTRICT DRILLING CONDITIONS OF APPROVAL

**OPERATOR'S NAME:** OXY USA INCORPORATED

LEASE NO.: NMNM057273

WELL NAME & NO.: | PALLADIUM MDP1 7-6 FEDERAL COM 173H

**SURFACE HOLE FOOTAGE:** | 609'/S & 1267'/W **BOTTOM HOLE FOOTAGE** | 20'/N & 2200'/W

LOCATION: | SECTION 07, T24S, R31E, NMPM

COUNTY: | EDDY

COA

| H2S                  | C Yes                 | <u> </u>           | 1111           |
|----------------------|-----------------------|--------------------|----------------|
| Potash               | ○ None                | Secretary          | ⊆R-111-P       |
| Cave/Karst Potential | <b>©</b> Low          | <u>∩</u> Medium    | <u>C</u> High  |
| Variance             | ○None                 |                    | <u>C</u> Other |
| Wellhead             | <u>C</u> Conventional | <u>C</u> Multibowl | <u> </u>       |
| Other                | ☐ 4 String Area       | Capitan Reef       | □ WIPP         |
| Other                | Fluid Filled          | Cement Squeeze     | Pilot Hole     |
| Special Requirements | Water Disposal        | ☑ COM              | □ Unit         |