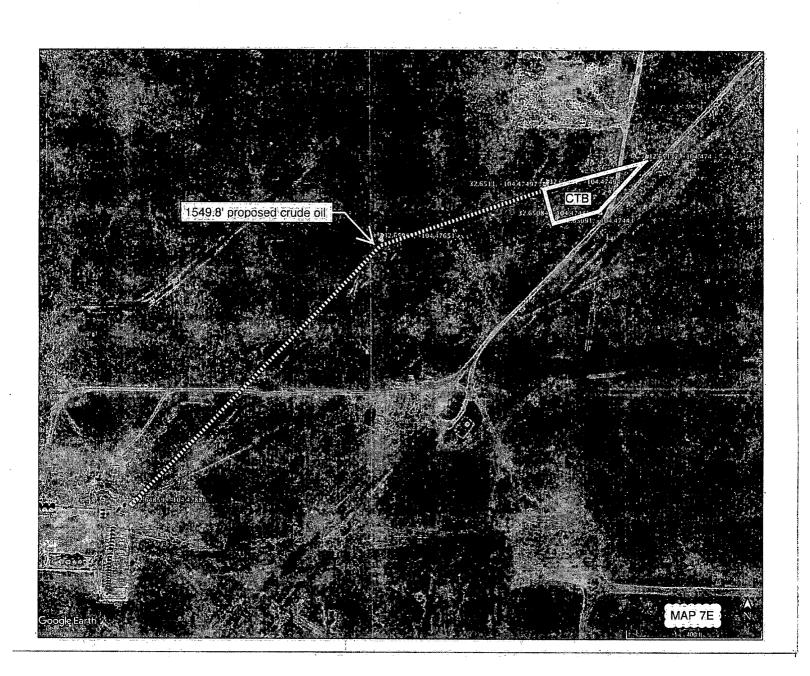

#### Location of Well

1. SHL: NWNW / 649 FNL / 1200 FWL / TWSP: 19S / RANGE: 25E / SECTION: 22 / LAT: 32.652008 / LONG: -104.477283 ( TVD: 0 feet, MD: 0 feet )

PPP: NENW / 1325 FNL / 1350 FWL / TWSP: 19S / RANGE: 25E / SECTION: 15 / LAT: 32.66456 / LONG: -104.476822 ( TVD: 2745 feet, MD: 6899 feet )

BHL: NENW / 20 FNL / 1350 FWL / TWSP: 19S / RANGE: 25E / SECTION: 15 / LAT: 32.668076 / LONG: -104.476826 ( TVD: 2745 feet, MD: 8179 feet )