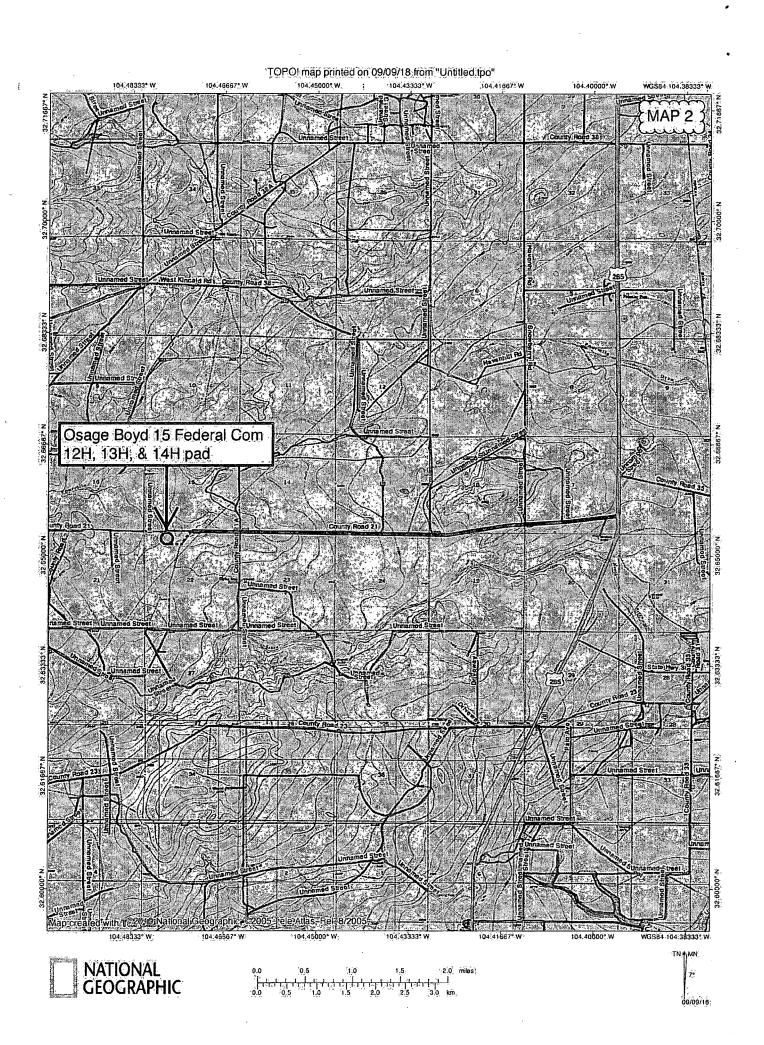

#### Location of Well

1. SHL: NWNW / 649 FNL / 1200 FWL / TWSP: 19S / RANGE: 25E / SECTION: 22 / LAT: 32.652008 / LONG: -104.477283 ( TVD: 0 feet, MD: 0 feet )

PPP: NENW / 1325 FNL / 1350 FWL / TWSP: 19S / RANGE: 25E / SECTION: 15 / LAT: 32.66456 / LONG: -104.476822 ( TVD: 2745 feet, MD: 6899 feet )

BHL: NENW / 20 FNL / 1350 FWL / TWSP: 19S / RANGE: 25E / SECTION: 15 / LAT: 32.668076 / LONG: -104.476826 ( TVD: 2745 feet, MD: 8179 feet )

# PECOS DISTRICT DRILLING CONDITIONS OF APPROVAL

**OPERATOR'S NAME:** | Percussion Petroleum Operating, LLC

**LEASE NO.: | NMNM-060341** 

WELL NAME & NO.: | Osage Boyd 15 Federal Com 14H

SURFACE HOLE FOOTAGE: | 0649' FNL & 1200' FWL

BOTTOM HOLE FOOTAGE | 0020' FNL & 1350' FWL Sec. 15, T. 19 S., R 25 E.

LOCATION: | Section 22, T. 19 S., R 25 E., NMPM

**COUNTY:** | County, New Mexico