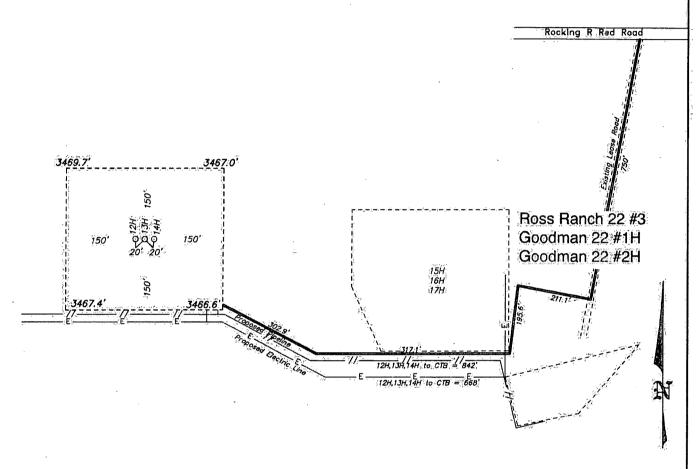

Forest Service:

**BLM Surface Access Bond number:** 

**USFS Surface access bond number:** 

## Section 12 - Other Information

Right of Way needed? NO

Use APD as ROW?

ROW Type(s):

# **ROW Applications**

#### **SUPO Additional Information:**

Use a previously conducted onsite? YES

**Previous Onsite information:** On-site inspection was held with Matt Wirth (BLM) on July 12, 2018. Lone Mountain inspected the well pad and submitted archaeology report NMCRIS-141118 on August 7, 2018. APAC inspected the oil line and submitted report NMCRIS-141712 on October 25, 2018.

### Other SUPO Attachment

Osage\_14H\_SUPO\_20181106130343.pdf
Osage\_14H\_Surface\_Use\_Agreement\_20181106130350.pdf













SECTION 22, TOWNSHIP 19 SOUTH, RANGE 25 EAST, N.M.P.M., EDDY COUNTY, NEW MEXICO.

MAP 4



PERCUSSION PETROLEUM OPERATING, LLC OSAGE BOYD 15 FEDERAL COM 14H ELEV. - 3468

Lat = N 32.652008\* Long = W 104.477283\* NMSPCE = N 600961.5 E 497033.4 (NAD=83)

Directions to Location:

FROM US HIGHWAY 285, GO WEST ON ROCKING R-RED ROAD 4.6 MILES TO LEASE ROAD, THEN GO SOUTHERLY ON LEASE ROAD 0.1 MILE TO THE PERCUSSION ROSS RANCH 22 #3 LOCATION AND PROPOSED LEASE ROAD.

SUIVEYS
focused on excellence in the olifield

P.O. Box 1785 1120 N. West County Rd. Hobbs, New Mexico 88241

(575) 393-7316 - Office (575) 392-2206 - Fax basinsurveys.com ARTESIA: NM IS ±14 MILES TO THE NORTHEAST OF LOCATION.

200 0 200 400 FEET

SCALE: 1" = 200"

# PERCUSSION PETROLEUM OPERATING, LLC

REF:: OSAGE BOYD 15 FEDERAL COM 14H / WELL PAD TOPO

THE OSAGE BOYD 15 FEDERAL COM 14H LOCATED 649 FROM

THE NORTH LIN