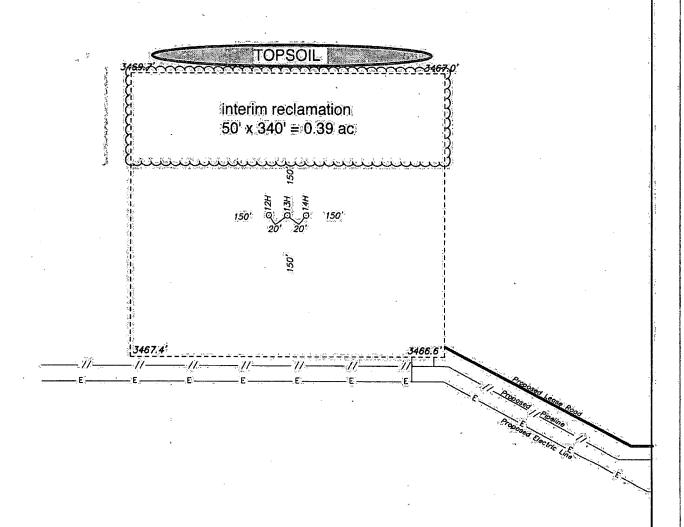

New surface disturbance?

Type of Well Pad: MULTIPLE WELL

Multiple Well Pad Name:

Number: 12H

Well Class: HORIZONTAL

OSAGE BOYD 15 FEDERAL COM

Number of Legs: 1

Well Work Type: Drill

Well plat:

Osage\_14H\_Plat\_GasCap\_Plan\_20181106120507.pdf

Well work start Date: 01/02/2019

**Duration: 30 DAYS** 