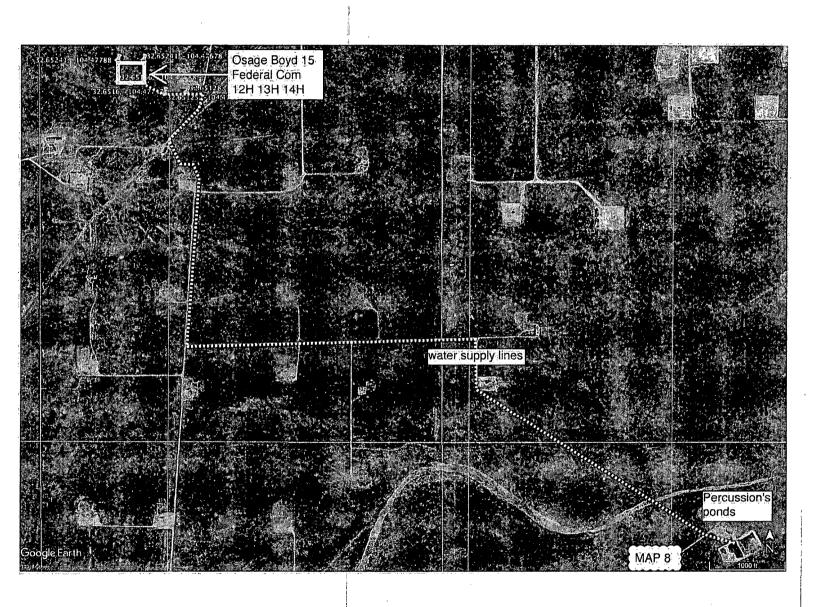

New surface disturbance?

Type of Well Pad: MULTIPLE WELL

Multiple Well Pad Name:

Number: 12H

Well Class: HORIZONTAL

OSAGE BOYD 15 FEDERAL COM

Number of Legs: 1

Well Work Type: Drill