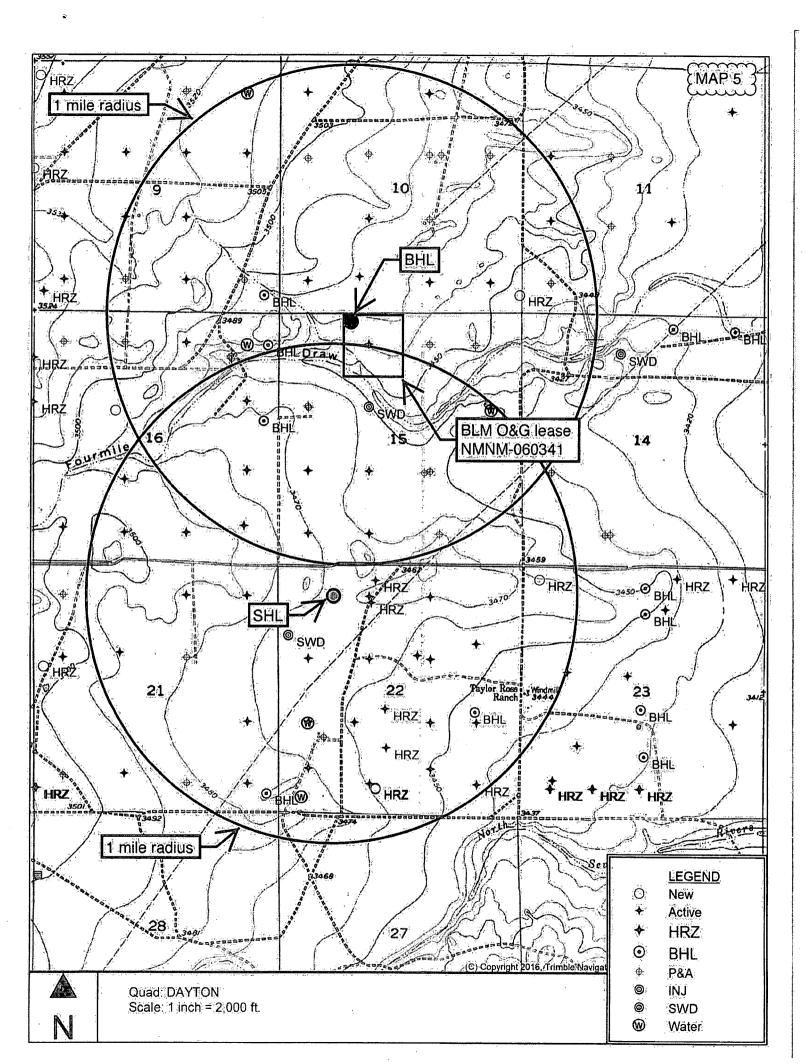

ING R. RED ROAD 4.6 MILES TO LEASE ROAD, THEN GO SOUTHERLY ON LEASE ROAD 0.1 MILE TO THE PERCUSSION ROSS RANCH 22 #3 LOCATION AND PROPOSED LEASE ROAD.

SUIVEYS
focused on excellence

P.O. Box 1786 (575) 1120 N. West County Rd. (575) Hobbs, New Mexico 88241 basinsi

(575) 393-7316 - Office (575) 392-2206 - Fax basinsurveys.com ARTESIA, NM IS ±14 MILES TO THE NORTHEAST OF LOCATION.

200 0 200 400 FEET

SCALE: 1" = 200"

### PERCUSSION PETROLEUM OPERATING, LLC

REF: OSAGE BOYD 15 FEDERAL COM 14H / WELL PAD TOPO
THE OSAGE BOYD 15 FEDERAL COM 14H LOCATED 649 FROM
THE NORTH LINE AND 1200 FROM THE WEST LINE OF
SECTION 22, TOWNSHIP 19 SOUTH, RANGE 25 EAST,
N.M.P.M.; EDDY COUNTY; NEW MEXICO.

W.O. Number: 33763 | Drawn By. K. GOAD | Date: 05-17-2018 | Survey Date: 05-12-2048 | Sheet 1 of 1 Sheets







PERCUSSION PETROLEUM OPERATING, LLC OSAGE BOYD 15 FEDERAL COM 14H ELEV. - 3468'

Lat - (N 32.652008\* Long - W 104.477283\* NMSPCE- N 600961.5 E 497033.4 (NAD-83)

Directions to Location:

FROM US HIGHWAY 285, GO WEST ON ROCKING R RED ROAD 4.6 MILES TO LEASE ROAD, THEN GO SOUTHERLY ON LEASE ROAD 0.1 MILE TO THE PERCUSSION ROSS RANCH 22 #3 LOCATION AND PROPOSED LEASE ROAD.

P.O. Box :1786 (575) 393-7316 1120 N. West County Rd. (575) 392-2206 Hobbs, New Mexico 88241 basinsurveys.com

(575) 393-7316 - Office (575) 392-2206 - Fax

ARTESIA, NM IS £14 MILES TO THE NORTHEAST OF LOCATION.

200 Ô 200 400 FEET SCALE: 1" = 200

#### PERCUSSION PETROLEUM OPERATING, LLC

REF: OSAGE BOYD 15 FEDERAL COM 14H / WELL PAD TOPO THE OSAGE BOYD 15 FEDERAL COM 14H LOCATED 649' FROM

THE NORTH LINE AND 1200