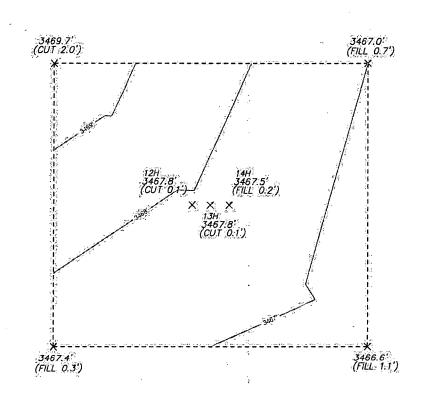

#### Location of Well

1. SHL: NWNW / 649 FNL / 1200 FWL / TWSP: 19S / RANGE: 25E / SECTION: 22 / LAT: 32.652008 / LONG: -104.477283 ( TVD: 0 feet, MD: 0 feet )

PPP: NENW / 1325 FNL / 1350 FWL / TWSP: 19S / RANGE: 25E / SECTION: 15 / LAT: 32.66456 / LONG: -104.476822 ( TVD: 2745 feet, MD: 6899 feet )

BHL: NENW / 20 FNL / 1350 FWL / TWSP: 19S / RANGE: 25E / SECTION: 15 / LAT: 32.668076 / LONG: -104.476826 ( TVD: 2745 feet, MD: 8179 feet )

### Section 3 - Well Location Table

Survey Type: RECTANGULAR

**Describe Survey Type:** 

Datum: NAD83

Vertical Datum: NAVD88

Survey number: 7977

|                  | NS-Foot  | NS Indicator | EW-Foot  | EW Indicator | Twsp | Range | Section | Aliquot/Lot/Tract   | Latitude       | Longitude           | County         | State             | Meridian          | Lease Type | Lease Number   | Elevation | MD               | TVD      |
|------------------|----------|--------------|----------|--------------|------|-------|---------|---------------------|----------------|---------------------|----------------|-------------------|-------------------|------------|----------------|-----------|------------------|----------|
| SHL<br>Leg<br>#1 | 649      | FNL          | 120<br>0 | FWL          | 198  | 25E   | 22      | Aliquot<br>NWN<br>W | 32.65200<br>8  | -<br>104.4772<br>83 | EDD<br>Y       |                   | NEW<br>MEXI<br>CO | F          | FEE            | 346<br>8  | 0                | 0        |
| KOP<br>Leg<br>#1 | 466      | FNL          | 131<br>5 | FWL          | 19S  | 25E   | 22      | Aliquot<br>NWN<br>W | 32.65250<br>91 | 104.4769            | ************** |                   | NEW<br>MEXI<br>CO | F          | FEE            | 123<br>4  | 22 <b>4</b><br>8 | 223<br>4 |
| PPP<br>Leg<br>#1 | 132<br>5 | FNL          | 135<br>0 | FWL          | 198  | 25E   | 15      | Aliquot<br>NENW     | 32.66456       | -<br>104.4768<br>22 | EDD<br>Y       | NEW<br>MEXI<br>CO | NEW<br>MEXI<br>CO | F          | NMNM<br>060341 | 723       | 689<br>9         | 274<br>5 |

Operator Name: PERCUSSION PETROLEUM OPERATING LLC

Well Name: OSAGE BOYD 15 FEDERAL COM

Well Number: 14H

|             | NS-Foot | NS Indicator | EW-Foot  | EW Indicator | Twsp | Range | Section | Aliquot/Lot/Tract | Latitude      | Longitude     | County   | State | Meridian    | Lease Type | Lease Number   | Elevation | MD       | ΟΛΤ      |
|-------------|---------|--------------|----------|--------------|------|-------|---------|-------------------|---------------|---------------|----------|-------|-------------|------------|----------------|-----------|----------|----------|
| EXIT<br>Leg | 20      | FNL          | 135<br>0 | FWL          | 19S  | 25E   | 15      | Aliquot<br>NENW   | 32.66807<br>6 | -<br>104.4768 | EDD<br>Y | MEXI  | NEW<br>MEXI | F          | NMNM<br>060341 | 723       | 817<br>9 | 274<br>5 |
| #1          |         |              |          |              |      |       |         |                   |               | 26            |          | СО    | СО          |            |                |           |          |          |
| BHL         | 20      | FNL          | 135      | FWL          | 19S  | 25E   | 15      | Aliquot           | 32.66807      |               | EDD .    | NEW   | NEW         | F          | NMNM           | 723       | 817      | 274      |
| Leg         |         |              | 0        |              |      |       |         | NENW              | 6             | 104.4768      | Y        | l     | MEXI        |            | 060341         |           | 9        | 5        |
| #1          |         |              |          |              |      |       |         |                   |               | 26            |          | CO_   | СО          |            |                |           |          |          |