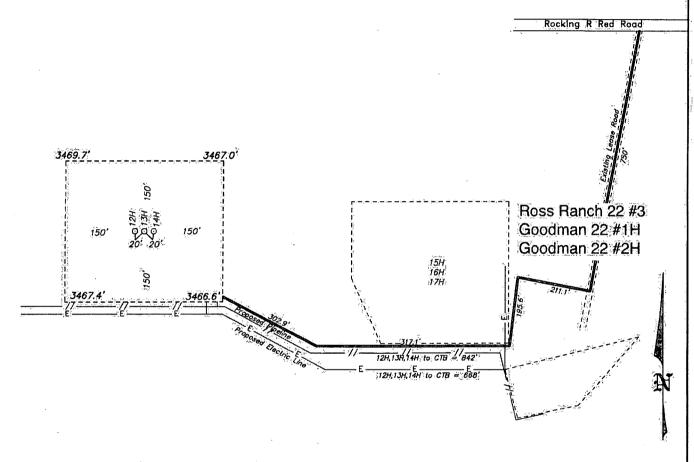

D ROAD 4.6 MILES TO LEASE ROAD, THEN GO SOUTHERLY ON LEASE ROAD 0.1 MILE TO THE PERCUSSION ROSS RANCH 22 #3 LOCATION AND PROPOSED LEASE ROAD.

SUIVEYS
focused on excellence in the olifield

P.O. Box 1785 1120 N. West County Rd. Hobbs, New Mexico 88241

(575) 393-7316 - Office (575) 392-2206 - Fax basinsurveys.com ARTESIA: NM IS ±14 MILES TO THE NORTHEAST OF LOCATION.

200 0 200 400 FEET

SCALE: 1" = 200"

# PERCUSSION PETROLEUM OPERATING, LLC

REF:: OSAGE BOYD 15 FEDERAL COM 14H / WELL PAD TOPO

THE OSAGE BOYD 15 FEDERAL COM 14H LOCATED 649 FROM

THE NORTH LINE AND 1200' FROM THE WEST LINE OF

SECTION 22, TOWNSHIP 19 SOUTH, RANGE 25 EAST,

N.M.P.M., EDDY COUNTY, NEW MEXICO.

W.O. Number: 33763 | Drawn By K. GOAD | Date: 05-17-2018 | Survey Date: 05-12-2018 | Sheet 1 of 1 Sheets



EMAP 4



#### PERCUSSION PETROLEUM OPERATING, LLC OSAGE BOYD 15 FEDERAL COM 14H, ELEV. - 3468

Lat N 32.652008 Long W 104.477283 NMSPCE N 600961.5 E 497033.4 (NAD-83)

Directions to Location:

FROM US HIGHWAY 285, GO WEST ON ROCKING R. RED ROAD 4.6 MILES TO LEASE ROAD, THEN GO SOUTHERLY ON LEASE ROAD 0.1 MILE TO THE PERCUSSION ROSS RANCH 22 #3 LOCATION AND PROPOSED LEASE ROAD.

SUIVEYS
focused on excellence

P.O. Box 1786 (575) 1120 N. West County Rd. (575) Hobbs, New Mexico 88241 basinsi

(575) 393-7316 - Office (575) 392-2206 - Fax basinsurveys.com ARTESIA, NM IS ±14 MILES TO THE NORTHEAST OF LOCATION.

200 0 200 400 FEET

SCALE: 1" = 200"

### PERCUSSION PETROLEUM OPERATING, LLC

REF: OSAGE BOYD 15 FEDERAL COM 14H / WELL PAD TOPO
THE OSAGE BOYD 15 FEDERAL COM 14H LOCATED 649 FROM
THE NORTH LIN