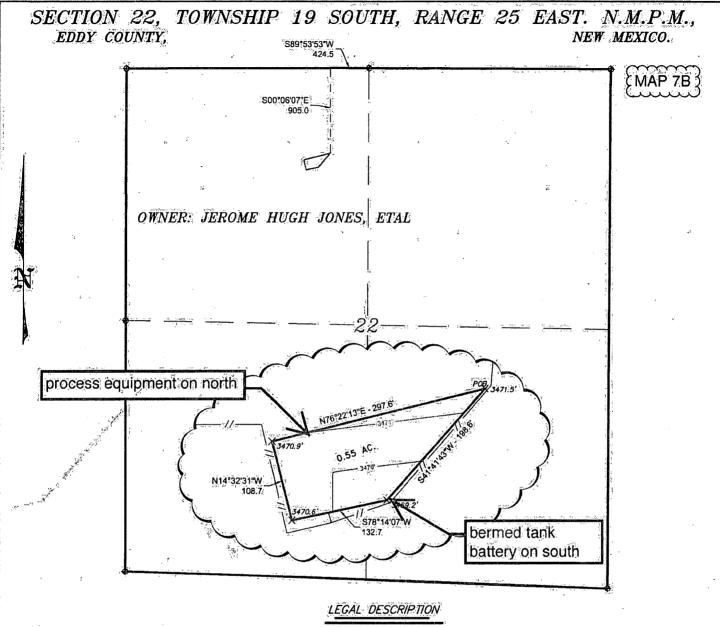

# PECOS DISTRICT DRILLING CONDITIONS OF APPROVAL

**OPERATOR'S NAME:** | Percussion Petroleum Operating, LLC

**LEASE NO.: | NMNM-060341** 

WELL NAME & NO.: | Osage Boyd 15 Federal Com 14H

SURFACE HOLE FOOTAGE: | 0649' FNL & 1200' FWL

BOTTOM HOLE FOOTAGE | 0020' FNL & 1350' FWL Sec. 15, T. 19 S., R 25 E.

LOCATION: | Section 22, T. 19 S., R 25 E., NMPM

**COUNTY:** | County, New Mexico