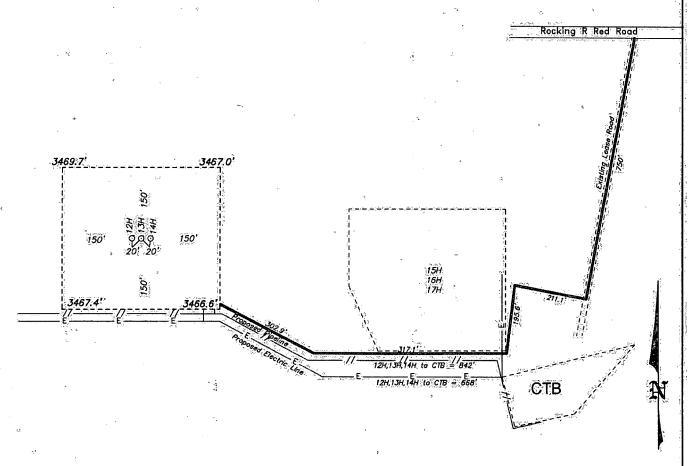

#### Location of Well

1. SHL: NWNW / 649 FNL / 1200 FWL / TWSP: 19S / RANGE: 25E / SECTION: 22 / LAT: 32.652008 / LONG: -104.477283 ( TVD: 0 feet, MD: 0 feet )

PPP: NENW / 1325 FNL / 1350 FWL / TWSP: 19S / RANGE: 25E / SECTION: 15 / LAT: 32.66456 / LONG: -104.476822 ( TVD: 2745 feet, MD: 6899 feet )

BHL: NENW / 20 FNL / 1350 FWL / TWSP: 19S / RANGE: 25E / SECTION: 15 / LAT: 32.668076 / LONG: -104.476826 ( TVD: 2745 feet, MD: 8179 feet )

# PECOS DISTRICT DRILLING CONDITIONS OF APPROVAL

**OPERATOR'S NAME:** | Percussion Petroleum Operating, LLC

**LEASE NO.: | NMNM-060341** 

WELL NAME & NO.: | Osage Boyd 15 Federal Com 14H

SURFACE HOLE FOOTAGE: | 0649' FNL & 1200' FWL

BOTTOM HOLE FOOTAGE | 0020' FNL & 1350' FWL Sec. 15, T. 19 S., R 25 E.

LOCATION: | Section 22, T. 19 S., R 25 E., NMPM

**COUNTY:** | County, New Mexico