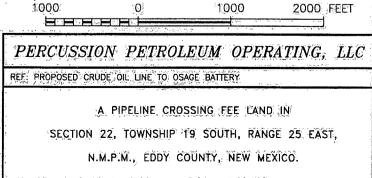

# PECOS DISTRICT DRILLING CONDITIONS OF APPROVAL

**OPERATOR'S NAME:** | Percussion Petroleum Operating, LLC

**LEASE NO.: | NMNM-060341** 

WELL NAME & NO.: | Osage Boyd 15 Federal Com 14H

SURFACE HOLE FOOTAGE: | 0649' FNL & 1200' FWL

BOTTOM HOLE FOOTAGE | 0020' FNL & 1350' FWL Sec. 15, T. 19 S., R 25 E.

LOCATION: | Section 22, T. 19 S., R 25 E., NMPM

**COUNTY:** | County, New Mexico

### **Communitization Agreement**

The operator will submit a Communitization Agreement to the Carlsbad Field Office, 620 E Greene St. Carlsbad, New Mexico 88220, at least 90 days before the anticipated date of first production from a well subject to a spacing order issued by the New Mexico Oil Conservation Division. The Communitization Agreement will include the signatures of all working interest owners in all Federal and Indian leases subject to the Communitization Agreement (i.e., operating rights owners and lessees of record), or certification that the operator has obtained the written signatures of all such owners and will make those signatures available to the BLM immediately upon request.