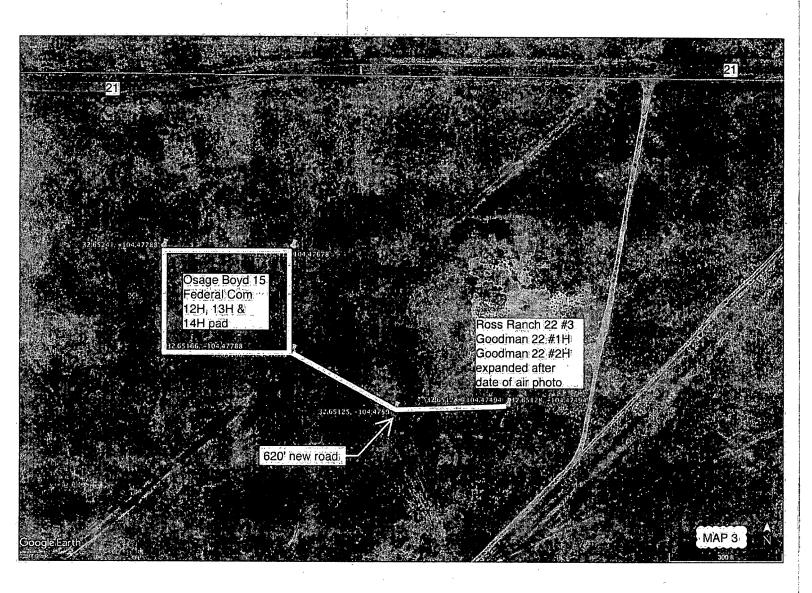

#### Location of Well

1. SHL: NWNW / 649 FNL / 1200 FWL / TWSP: 19S / RANGE: 25E / SECTION: 22 / LAT: 32.652008 / LONG: -104.477283 ( TVD: 0 feet, MD: 0 feet )

PPP: NENW / 1325 FNL / 1350 FWL / TWSP: 19S / RANGE: 25E / SECTION: 15 / LAT: 32.66456 / LONG: -104.476822 ( TVD: 2745 feet, MD: 6899 feet )

BHL: NENW / 20 FNL / 1350 FWL / TWSP: 19S / RANGE: 25E / SECTION: 15 / LAT: 32.668076 / LONG: -104.476826 ( TVD: 2745 feet, MD: 8179 feet )