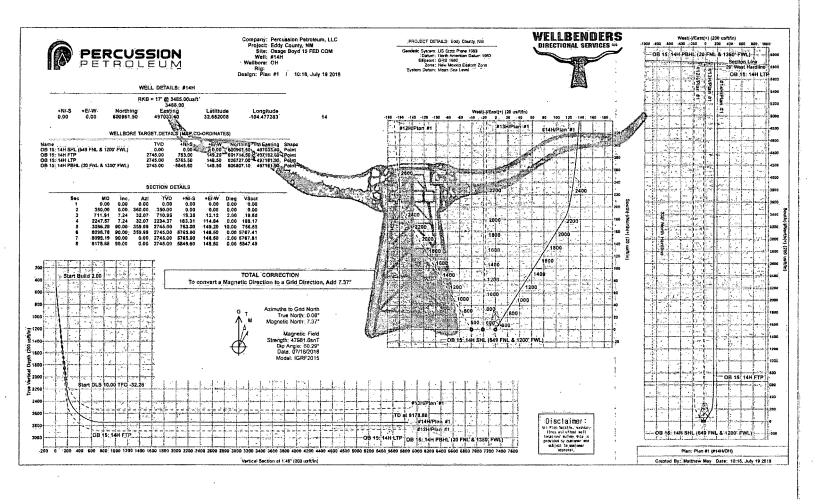

### Section 8 - Other Information

Proposed horizontal/directional/multi-lateral plan submission:

Osage\_14H\_Horizontal\_Drill\_Plan\_20181106125956.pdf

Other proposed operations facets description:

Other proposed operations facets attachment:

 $Osage\_14H\_Drill\_Plan\_20181106130005.pdf$ 

Osage\_14H\_Contingency\_Plan\_20181106130014.pdf

Other Variance attachment:

#### Location of Well

1. SHL: NWNW / 649 FNL / 1200 FWL / TWSP: 19S / RANGE: 25E / SECTION: 22 / LAT: 32.652008 / LONG: -104.477283 ( TVD: 0 feet, MD: 0 feet )

PPP: NENW / 1325 FNL / 1350 FWL / TWSP: 19S / RANGE: 25E / SECTION: 15 / LAT: 32.66456 / LONG: -104.476822 ( TVD: 2745 feet, MD: 6899 feet )

BHL: NENW / 20 FNL / 1350 FWL / TWSP: 19S / RANGE: 25E / SECTION: 15 / LAT: 32.668076 / LONG: -104.476826 ( TVD: 2745 feet, MD: 8179 feet )

### Section 3 - Well Location Table

Survey Type: RECTANGULAR

**Describe Survey Type:** 

Datum: NAD83

Vertical Datum: NAVD88

Survey number: 7977

|                  | NS-Foot  | NS Indicator | EW-Foot  | EW Indicator | Twsp | Range | Section | Aliquot/Lot/Tract   | Latitude       | Longitude           | County         | State             | Meridian          | Lease Type | Lease Number   | Elevation | MD               | TVD      |
|------------------|----------|--------------|----------|--------------|------|-------|---------|---------------------|----------------|---------------------|----------------|-------------------|-------------------|------------|----------------|-----------|------------------|----------|
| SHL<br>Leg<br>#1 | 649      | FNL          | 120<br>0 | FWL          | 198  | 25E   | 22      | Aliquot<br>NWN<br>W | 32.65200<br>8  | -<br>104.4772<br>83 | EDD<br>Y       |                   | NEW<br>MEXI<br>CO | F          | FEE            | 346<br>8  | 0                | 0        |
| KOP<br>Leg<br>#1 | 466      | FNL          | 131<br>5 | FWL          | 19S  | 25E   | 22      | Aliquot<br>NWN<br>W | 32.65250<br>91 | 104.4769            | ************** |                   | NEW<br>MEXI<br>CO | F          | FEE            | 123<br>4  | 22 <b>4</b><br>8 | 223<br>4 |
| PPP<br>Leg<br>#1 | 132<br>5 | FNL          | 135<br>0 | FWL          | 198  | 25E   | 15      | Aliquot<br>NENW     | 32.66456       | -<br>104.4768<br>22 | EDD<br>Y       | NEW<br>MEXI<br>CO | NEW<br>MEXI<br>CO | F          | NMNM<br>060341 | 723       | 689<br>9         | 274<br>5 |

Operator Name: PERCUSSION PETROLEUM OPERATING LLC

Well Name: OSAGE BOYD 15 FEDERAL COM

Well Number: 14H

|             | NS-Foot | NS Indicator | EW-Foot  | EW Indicator | Twsp | Range | Section | Aliquot/Lot/Tract | Latitude      | Longitude     | County   | State | Meridian    | Lease Type | Lease Number   | Elevation | MD       | ΟΛΤ      |
|-------------|---------|--------------|----------|--------------|------|-------|---------|-------------------|---------------|---------------|----------|-------|-------------|------------|----------------|-----------|----------|----------|
| EXIT<br>Leg | 20      | FNL          | 135<br>0 | FWL          | 19S  | 25E   | 15      | Aliquot<br>NENW   | 32.66807<br>6 | -<br>104.4768 | EDD<br>Y | MEXI  | NEW<br>MEXI | F          | NMNM<br>060341 | 723       | 817<br>9 | 274<br>5 |
| #1          |         |              |          |              |      |       |         |                   |               | 26            |          | СО    | СО          |            |                |           |          |          |
| BHL         | 20      | FNL          | 135      | FWL          | 19S  | 25E   | 15      | Aliquot           | 32.66807      |               | EDD .    | NEW   | NEW         | F          | NMNM           | 723       | 817      | 274      |
| Leg         |         |              | 0        |              |      |       |         | NENW              | 6             | 104.4768      | Y        | l     | MEXI        |            | 060341         |           | 9        | 5        |
| #1          |         |              |          |              |      |       |         |                   |               | 26            |          | CO_   | СО          |            |                |           |          |          |