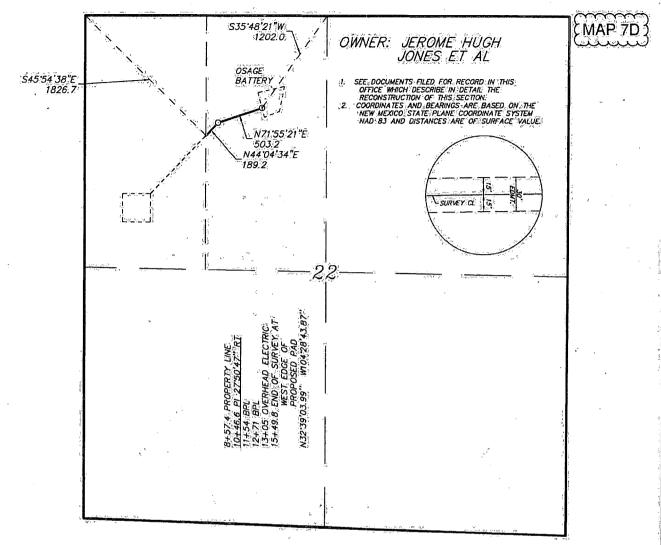

# PECOS DISTRICT DRILLING CONDITIONS OF APPROVAL

**OPERATOR'S NAME:** | Percussion Petroleum Operating, LLC

**LEASE NO.: | NMNM-060341** 

WELL NAME & NO.: | Osage Boyd 15 Federal Com 14H

SURFACE HOLE FOOTAGE: | 0649' FNL & 1200' FWL

BOTTOM HOLE FOOTAGE | 0020' FNL & 1350' FWL Sec. 15, T. 19 S., R 25 E.

LOCATION: | Section 22, T. 19 S., R 25 E., NMPM

**COUNTY:** | County, New Mexico

### **Communitization Agreement**

The operator will submit a Communitization Agreement to the Carlsbad Field Office, 620 E Greene St. Carlsbad, New Mexico 88220, at least 90 days before the anticipated date of first production from a well subject to a spacing order issued by the New Mexico Oil Conservation Division. The Communitization Agreement will include the signatures of all working interest owners in all Federal and Indian leases subject to the Communitization Agreement (i.e., operating rights owners and lessees of record), or certification that the operator has obtained the written signatures of all such owners and will make those signatures available to the BLM immediately upon request.