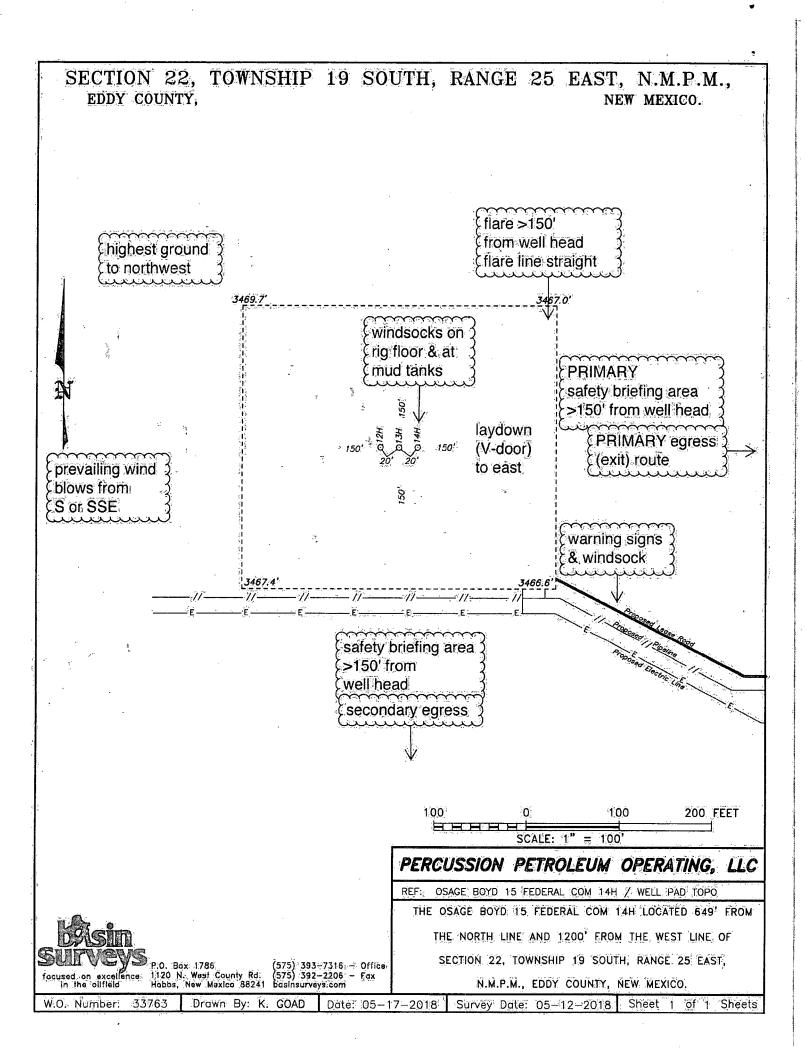

# PECOS DISTRICT DRILLING CONDITIONS OF APPROVAL

**OPERATOR'S NAME:** | Percussion Petroleum Operating, LLC

**LEASE NO.: | NMNM-060341** 

WELL NAME & NO.: | Osage Boyd 15 Federal Com 14H

SURFACE HOLE FOOTAGE: | 0649' FNL & 1200' FWL

BOTTOM HOLE FOOTAGE | 0020' FNL & 1350' FWL Sec. 15, T. 19 S., R 25 E.

LOCATION: | Section 22, T. 19 S., R 25 E., NMPM

**COUNTY:** | County, New Mexico