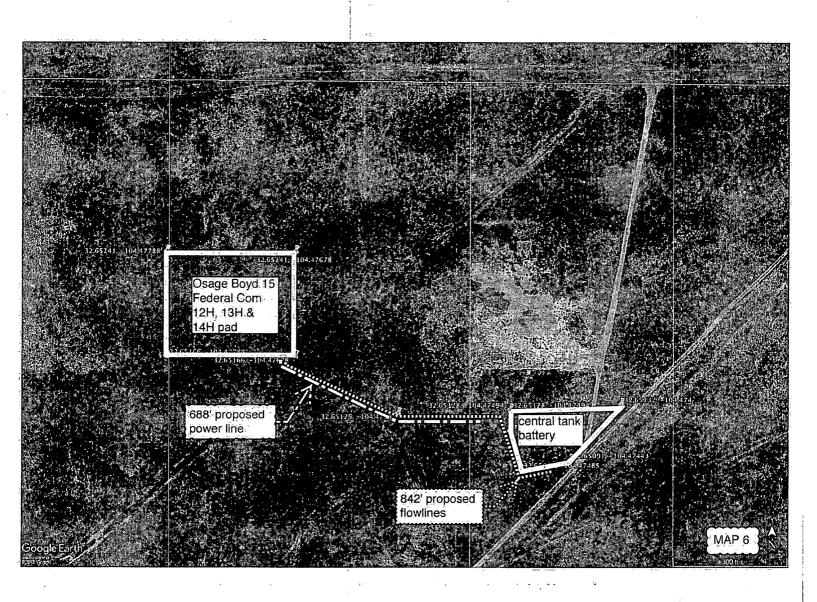

#### Location of Well

1. SHL: NWNW / 649 FNL / 1200 FWL / TWSP: 19S / RANGE: 25E / SECTION: 22 / LAT: 32.652008 / LONG: -104.477283 ( TVD: 0 feet, MD: 0 feet )

PPP: NENW / 1325 FNL / 1350 FWL / TWSP: 19S / RANGE: 25E / SECTION: 15 / LAT: 32.66456 / LONG: -104.476822 ( TVD: 2745 feet, MD: 6899 feet )

BHL: NENW / 20 FNL / 1350 FWL / TWSP: 19S / RANGE: 25E / SECTION: 15 / LAT: 32.668076 / LONG: -104.476826 ( TVD: 2745 feet, MD: 8179 feet )

# PECOS DISTRICT DRILLING CONDITIONS OF APPROVAL

**OPERATOR'S NAME:** | Percussion Petroleum Operating, LLC

**LEASE NO.: | NMNM-060341** 

WELL NAME & NO.: | Osage Boyd 15 Federal Com 14H

SURFACE HOLE FOOTAGE: | 0649' FNL & 1200' FWL

BOTTOM HOLE FOOTAGE | 0020' FNL & 1350' FWL Sec. 15, T. 19 S., R 25 E.

LOCATION: | Section 22, T. 19 S., R 25 E., NMPM

**COUNTY:** | County, New Mexico