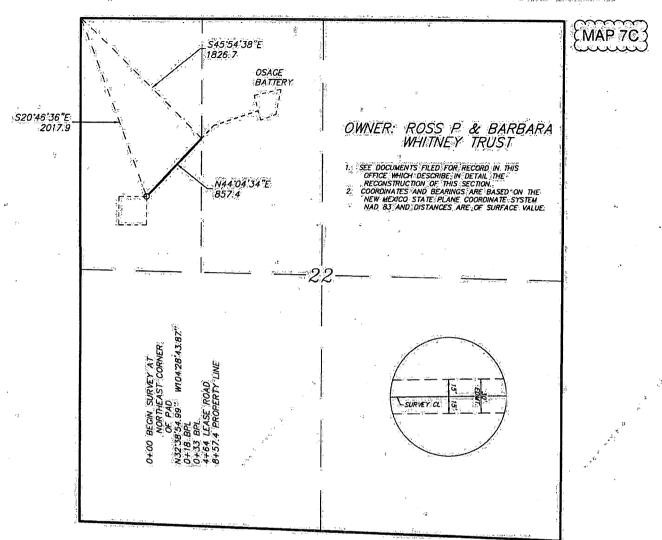

# PECOS DISTRICT DRILLING CONDITIONS OF APPROVAL

**OPERATOR'S NAME:** | Percussion Petroleum Operating, LLC

**LEASE NO.: | NMNM-060341** 

WELL NAME & NO.: | Osage Boyd 15 Federal Com 14H

SURFACE HOLE FOOTAGE: | 0649' FNL & 1200' FWL

BOTTOM HOLE FOOTAGE | 0020' FNL & 1350' FWL Sec. 15, T. 19 S., R 25 E.

LOCATION: | Section 22, T. 19 S., R 25 E., NMPM

**COUNTY:** | County, New Mexico

### **Communitization Agreement**

The operator will submit a Communitization Agreement to the Carlsbad Field Office, 620 E Greene St. Carlsbad, New Mexico 88220, at least 90 days before the anticipated date of first production from a well subject to a spacing order issued by the New Mexico Oil Conservation Division. The Communitization Agreement will include the signatures of all working interest owners in all Federal and Indian leases subject to the Communitization Agreement (i.e., operating rights owners and lessees of record), or certification that the operator has obtained the written signatures of all such owners and will make those signatures available to the BLM immediately upon request.