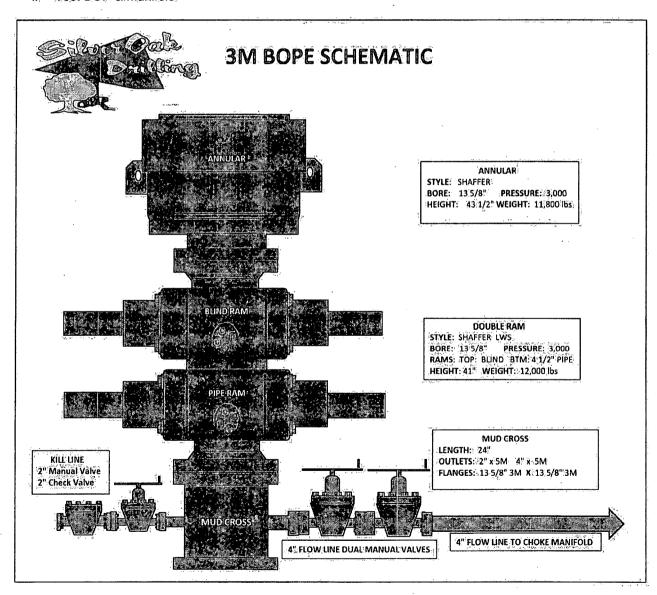

### **Section 2 - Blowout Prevention**

Pressure Rating (PSI): 3M

Rating Depth: 5000

**Equipment:** A 3000-psi 5000' rated BOP stack consisting of annular preventer and double (blind and pipe) ram will be used below surface casing to TD.

#### **BOP Diagram Attachment:**

Osage 14H BOP 20181106125453.pdf

Operator Name: PERCUSSION PETROLEUM OPERATING LLC

Well Name: OSAGE BOYD 15 FEDERAL COM

Well Number: 14H