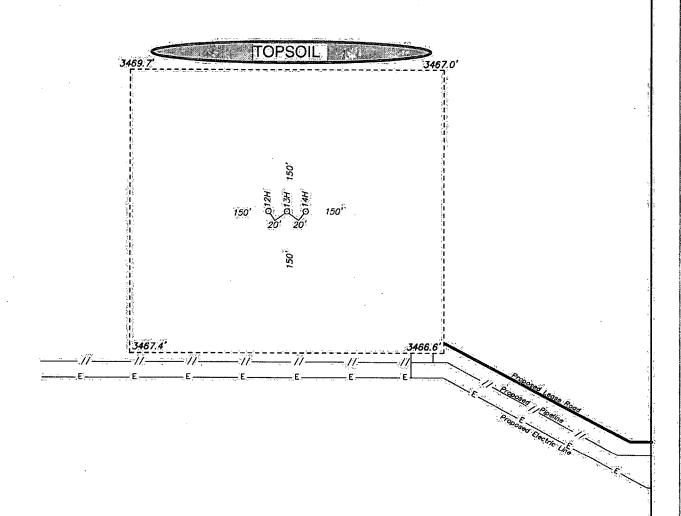

New surface disturbance?

Type of Well Pad: MULTIPLE WELL

Multiple Well Pad Name:

Number: 12H

Well Class: HORIZONTAL

OSAGE BOYD 15 FEDERAL COM

Number of Legs: 1

Well Work Type: Drill

Well plat:

Osage\_14H\_Plat\_GasCap\_Plan\_20181106120507.pdf

Well work start Date: 01/02/2019

**Duration: 30 DAYS** 