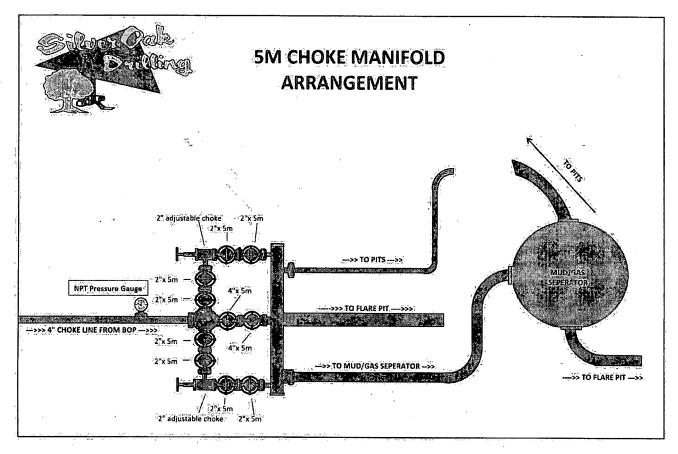

#### **Choke Diagram Attachment:**

Osage\_14H\_Choke\_20181106125445.pdf

### Gas Buster Operation

- a. Flow should be directed to pits unless choke is needed to control gas
- b Adjustable choke to adjusted only by Percussion Repron location
- c. Flare should remain burning (pilot lit) anytime fluid is going through gas buster
- d. Choke needs to be monitored to not overrun gas buster.