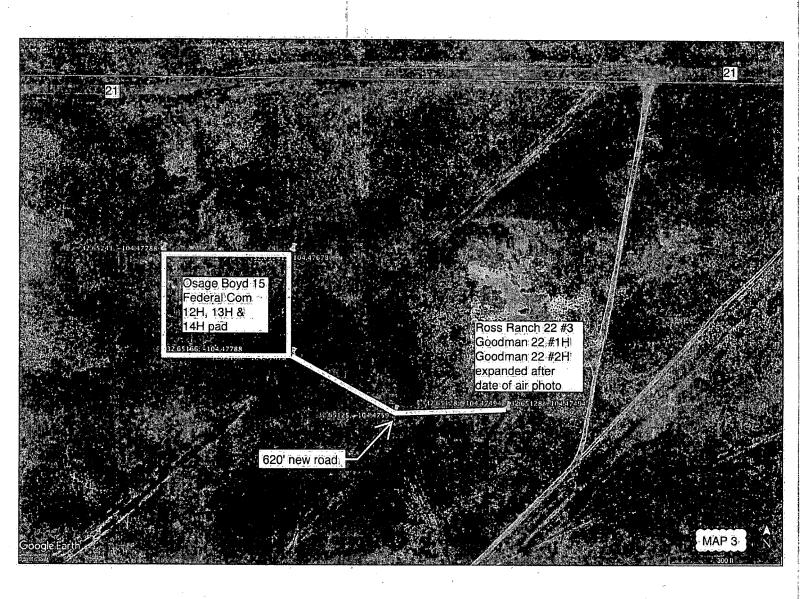

CKING R-RED ROAD 4.6 MILES TO LEASE ROAD, THEN GO SOUTHERLY ON LEASE ROAD 0.1 MILE TO THE PERCUSSION ROSS RANCH 22 #3 LOCATION AND PROPOSED LEASE ROAD.

SUIVEYS
focused on excellence in the olifield

P.O. Box 1785 1120 N. West County Rd. Hobbs, New Mexico 88241

(575) 393-7316 - Office (575) 392-2206 - Fax basinsurveys.com ARTESIA: NM IS ±14 MILES TO THE NORTHEAST OF LOCATION.

200 0 200 400 FEET

SCALE: 1" = 200"

# PERCUSSION PETROLEUM OPERATING, LLC

REF:: OSAGE BOYD 15 FEDERAL COM 14H / WELL PAD TOPO

THE OSAGE BOYD 15 FEDERAL COM 14H LOCATED 649 FROM

THE NORTH LINE AND 1200' FROM THE WEST LINE OF

SECTION 22, TOWNSHIP 19 SOUTH, RANGE 25 EAST,

N.M.P.M., EDDY COUNTY, NEW MEXICO.

W.O. Number: 33763 | Drawn By K. GOAD | Date: 05-17-2018 | Survey Date: 05-12-2018 | Sheet 1 of 1 Sheets



EMAP 4



#### PERCUSSION PETROLEUM OPERATING, LLC OSAGE BOYD 15 FEDERAL COM 14H, ELEV. - 3468

Lat N 32.652008 Long W 104.477283 NMSPCE N 600961.5 E 497033.4 (NAD-83)

Directions to Location:

FROM US HIGHWAY 285, GO WEST ON ROCKING R. RED ROAD 4.6 MILES TO LEASE ROAD, THEN GO SOUTHERLY ON LEASE ROAD 0.1 MILE TO THE PERCUSSION ROSS RANCH 22 #3 LOCATION AND PROPOSED LEASE ROAD.

SUIVEYS
focused on excellence

P.O. Box 1786 (575) 1120 N. West County Rd. (575) Hobbs, New Mexico 88241 basinsi

(575) 393-7316 - Office (575) 392-2206 - Fax basinsurveys.com ARTESIA, NM IS ±14 MILES TO THE NORTHEAST OF LOCATION.

200 0 200 400 FEET

SCALE: 1" = 200"

### PERCUSSION PETROLEUM OPERATING, LLC

REF: OSAGE BOYD 15 FEDERAL COM 14H / WELL PAD TOPO
THE OSAGE BOYD 15 FEDERAL COM 14H LOCATED 649 FROM
THE