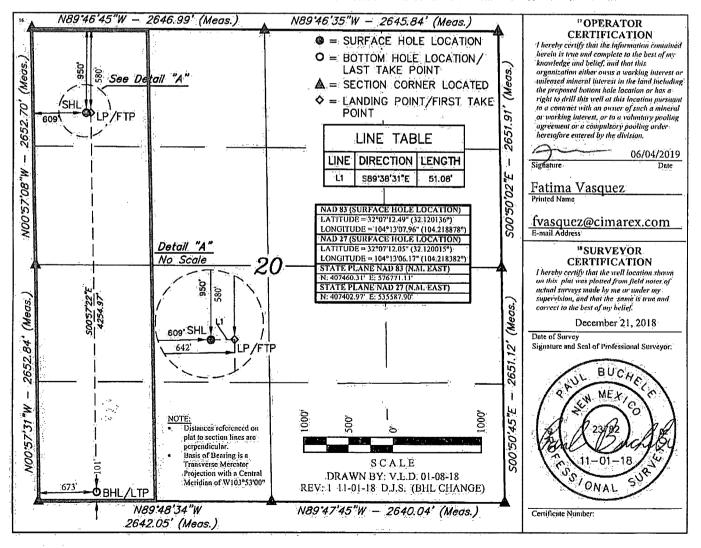

AMENDED REPORT

| 30-015-45147                         | 97                                                | <sup>2</sup> Pool Code<br>494 |                      | Pool Name<br>Cottonwood Draw; Bone Spring (O) |                           |                   |                        |                       |  |
|--------------------------------------|---------------------------------------------------|-------------------------------|----------------------|-----------------------------------------------|---------------------------|-------------------|------------------------|-----------------------|--|
| <sup>4</sup> Property Code<br>322224 |                                                   |                               | • Well Number<br>I H |                                               |                           |                   |                        |                       |  |
| <sup>7</sup> OGRID No.<br>215099     | <sup>4</sup> Operator Name.<br>CIMAREX ENERGY CO. |                               |                      |                                               |                           |                   |                        | *Elevation<br>3149.3' |  |
|                                      | · · ·                                             |                               | •                    | •Surface                                      | Location                  |                   |                        |                       |  |
| UL or lot no. Section<br>D 20        | Township<br>25S                                   | Range<br>27E                  | Lot Idn              | Feet from the<br>950                          | North/South line<br>NORTH | Feet from the 609 | East/West line<br>WEST | County<br>EDDY        |  |

|  | UL or lot no.<br>M                   | Section<br>20 | Township<br>25S | Ronge<br>27E        | Lot Idn       | Feet from the 101 | North/South line<br>SOUTH              | Feet from the<br>673                  | East/West line<br>WEST | County<br>EDDY                         |
|--|--------------------------------------|---------------|-----------------|---------------------|---------------|-------------------|----------------------------------------|---------------------------------------|------------------------|----------------------------------------|
|  | <sup>11</sup> Dedicated Acres<br>160 |               | oint or Infill  | <sup>14</sup> Conse | didation Code | 15 Order No.      | ······································ | · · · · · · · · · · · · · · · · · · · |                        | ······································ |

No allowable will be assigned to this completion until all interests have been consolidated or a non-standard unit has been approved by the division.