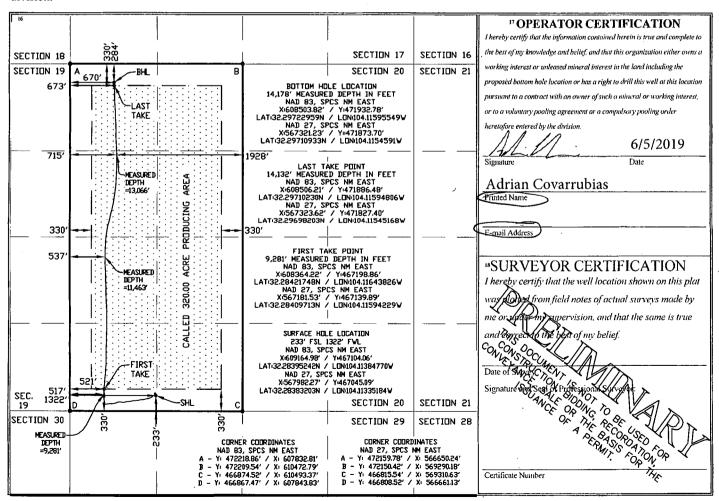

|                                                  | PI Number           |                               |              | <sup>2</sup> Poo | l Code        | <sup>3</sup> Pool Name |            |             |                |        |  |  |  |  |
|--------------------------------------------------|---------------------|-------------------------------|--------------|------------------|---------------|------------------------|------------|-------------|----------------|--------|--|--|--|--|
| 30-0                                             | 015-445             | 567                           | 1            | 98               | 220           | PURPLE SAGE; WOLFCAMP  |            |             |                |        |  |  |  |  |
| Property C                                       | 5 Property Name 6 V |                               |              |                  |               |                        |            |             |                |        |  |  |  |  |
| 1 \ 32                                           | 000                 | 4                             |              | MA               |               | 11H                    |            |             |                |        |  |  |  |  |
| <sup>7</sup> OGRID N                             | lo.                 | *                             |              |                  |               | <sup>9</sup> Elevation |            |             |                |        |  |  |  |  |
| 37209                                            | 8                   | MARATHON OIL PERMIAN LLC 3075 |              |                  |               |                        |            |             |                |        |  |  |  |  |
| <sup>10</sup> Surface Location                   |                     |                               |              |                  |               |                        |            |             |                |        |  |  |  |  |
| UL or lot no.                                    | Section             | Section Township              |              | ange La          | ot Idn Feet f | om the North/Sou       | th line Fe | et from the | East/West line | County |  |  |  |  |
| М                                                | M 20 T23S           |                               | 6   R28      | R28E             |               | SOUTH                  |            | 322         | WEST           | EDDY   |  |  |  |  |
| " Bottom Hole Location If Different From Surface |                     |                               |              |                  |               |                        |            |             |                |        |  |  |  |  |
| UL or lot no.                                    | Section             | Section Township              |              | ange Lo          | ot Idn Feet f | om the North/Sou       | th line Fe | et from the | East/West line | County |  |  |  |  |
| D                                                | .20                 | T235                          | R28          | BE               | 284           | NORTI                  | NORTH 670  |             | WEST           | EDDY   |  |  |  |  |
| 12 Dedicated Acres                               | 13 Joint o          | r lifaf r                     | 14 Consolida | tion Code        | 15 Order No.  |                        | •          |             |                |        |  |  |  |  |
| 320.00                                           |                     |                               |              |                  | [             |                        |            |             |                |        |  |  |  |  |