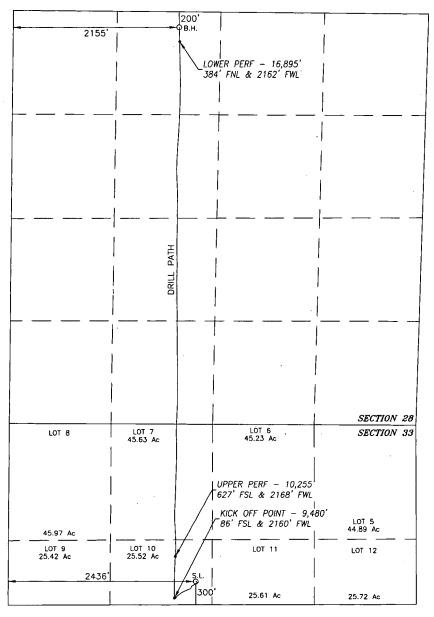

## Surface Location

| UL or | ot No. | Section | Township | Range | Lot Idn | Feet from the | North/South line | Feet from the | East/West line | County |
|-------|--------|---------|----------|-------|---------|---------------|------------------|---------------|----------------|--------|
|       | 10     | 33      | 26-S     | 29-E  | *       | 300           | SOUTH            | 2436          | WEST           | EDDY   |

## Bottom Hole Location If Different From Surface

| UL or lot No.            | Section | Township | p Range       | Lot ldn | Feet from the | North/South line | Feet from the | East/West line | County |
|--------------------------|---------|----------|---------------|---------|---------------|------------------|---------------|----------------|--------|
| C                        | 28      | 26-5     | S -29-E       |         | 200           | NORTH            | 2155          | WEST           | EDDY   |
| Dedicated Acres Joint or |         | r Infill | Consolidation | Code Or | der No.       |                  |               |                |        |
| 463.13                   |         |          |               |         |               |                  |               |                |        |

NAD 83 NME <u>BOTTOM</u> <u>HOLE LOCATION</u> Y=371389.1 N X=647445.7 E LAT.=32.020567' N LONG.=103.990960' W

NAD 83 NME <u>SURFACE LOCATION</u> Y=364249.5 N X=647661.3 E LAT.=32.000938 N LONG.=103.990338 W BOREPATH SHOWN HEREON IS BASED ON DIRECTIONAL SURVEY REPORT PROVIDED BY COG OPERATING, LLC FOR THE LITTLEFIELD 33 FEDERAL COM #705H SUPPLIED TO HARCROW SURVEYING, LLC ON JUNE 5, 2019

1200 0 1200 SCALE: 1"=1200'