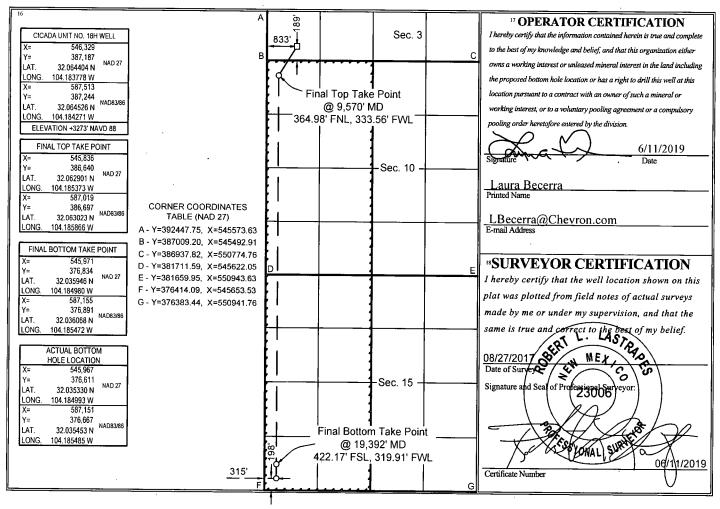

## WELL LOCATION AND ACREAGE DEDICATION PLAT

|                                                | ' API Nu              | mber          | <sup>2</sup> Pool                | <sup>2</sup> Pool Code |               | <sup>3</sup> Pool Name      |               |                          |                        |  |
|------------------------------------------------|-----------------------|---------------|----------------------------------|------------------------|---------------|-----------------------------|---------------|--------------------------|------------------------|--|
| 30-015-44352                                   |                       |               | 982                              | 98220                  |               | PURPLE SAGE; WOLFCAMP (GAS) |               |                          |                        |  |
| <sup>4</sup> Property Code                     |                       |               | <sup>5</sup> Property Name       |                        |               |                             |               | <sup>6</sup> Well Number |                        |  |
| ~318939                                        |                       |               |                                  | CICADA UNIT            |               |                             |               |                          | 18H                    |  |
| <sup>7</sup> OGRID No.                         |                       |               | <sup>8</sup> Operator Name       |                        |               |                             |               |                          | <sup>9</sup> Elevation |  |
| 4323                                           |                       |               | CHEVRON U.S.A. INC.              |                        |               |                             |               |                          | 3273'                  |  |
| <sup>10</sup> Surface Location                 |                       |               |                                  |                        |               |                             |               |                          |                        |  |
| UL or lot no.                                  | Sectio                | n Township    | Range                            | Lot Idn                | Feet from the | North/South line            | Feet from the | East/West line           | County                 |  |
| M                                              | 3                     | 26 SOUTH      | 27 EAST, N.M.P.M.                |                        | 189'          | SOUTH                       | 833'          | WEST                     | EDDY                   |  |
| Bottom Hole Location If Different From Surface |                       |               |                                  |                        |               |                             |               |                          |                        |  |
| UL or lot no.                                  | Section               | Township      | Range                            | Lot Idn                | Feet from the | North/South line            | Feet from the | East/West line           | County                 |  |
| М                                              | 15                    | 26 SOUTH      | 27 EAST, N.M.P.M.                |                        | 198'          | SOUTH                       | 315'          | WEST                     | EDDY                   |  |
| <sup>12</sup> Dedicated A                      | cres <sup>13</sup> Jo | int or Infill | <sup>14</sup> Consolidation Code | <sup>5</sup> Order No. |               |                             |               |                          |                        |  |
| 640                                            |                       | Infill        |                                  |                        |               | R-14459                     |               |                          |                        |  |