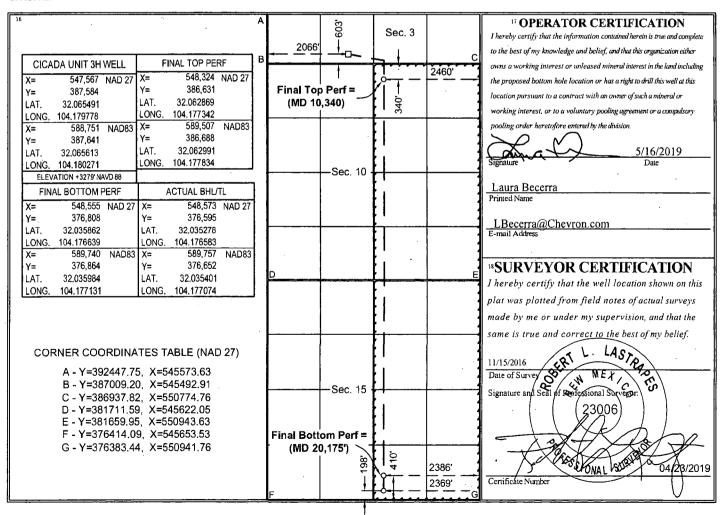

## DISTRICTI-ARTESIAO.C.D.

WELL LOCATION AND ACREAGE DEDICATION PLAT

|                                           |            |                         | WELL LOCATI                | ON AND                      | ACKEAU        | E DEDICA         | HON PLA       | 1              |                        |  |
|-------------------------------------------|------------|-------------------------|----------------------------|-----------------------------|---------------|------------------|---------------|----------------|------------------------|--|
| <sup>1</sup> API Number <sup>2</sup> Pool |            |                         | Code                       | <sup>3</sup> Pool Name      |               |                  |               |                |                        |  |
| 30-015-43937 98                           |            |                         |                            | PURPLE SAGE; WOLFCAMP (GAS) |               |                  |               |                |                        |  |
| <sup>4</sup> Property Code                |            | <sup>5</sup> Property N |                            |                             |               |                  |               | Well Number    |                        |  |
| 317044                                    |            |                         | CICADA UNIT                |                             |               |                  |               |                | 3H                     |  |
| OGRID No.                                 |            |                         | <sup>8</sup> Operator Name |                             |               |                  |               |                | <sup>9</sup> Elevation |  |
| 4323                                      |            |                         | CHEVRON U.S.A. INC.        |                             |               |                  |               |                | 3279'                  |  |
|                                           |            |                         |                            | 10 Sur                      | face Locat    | ion              |               |                |                        |  |
| UL or lot no.                             | Sectio     | n Township              | Range                      | Lot Idn                     | Feet from the | North/South line | Feet from the | East/West line | County                 |  |
| N                                         | 3          | 26 SOUTH                | 27 EAST, N.M.P.M.          |                             | 603'          | SOUTH            | 2066'         | WEST           | EDDY                   |  |
|                                           |            |                         | 11 Bottom H                | Iole Locat                  | tion If Diff  | erent From S     | Surface       |                | -                      |  |
| UL or lot no.                             | Section    | Township                | Range                      | Lot Idn                     | Feet from the | North/South line | Feet from the | East/West line | County                 |  |
| 0                                         | 15         | 26 SOUTH                | 27 EAST, N.M.P.M.          |                             | 198'          | SOUTH            | 2369'         | EAST           | EDDY                   |  |
| 12 Dedicated A                            | cres 13 Jo | int or Infill           | 14 Consolidation Code 15   | Order No.                   |               |                  |               |                |                        |  |
| 640                                       |            |                         |                            | R-14459                     |               |                  |               |                |                        |  |