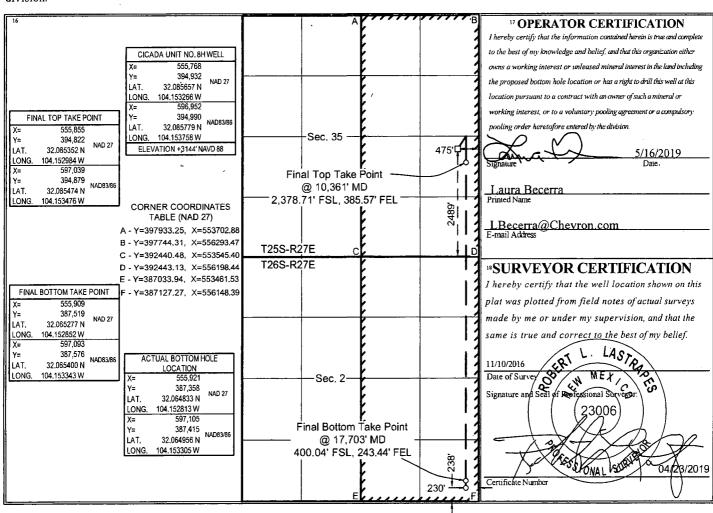

## WELL LOCATION AND ACREAGE DEDICATION PLAT

|                             |                            |                                               |               | -                |               |               |                          |
|-----------------------------|----------------------------|-----------------------------------------------|---------------|------------------|---------------|---------------|--------------------------|
| <sup>1</sup> API Number     | <sup>2</sup> Pool Code     | <sup>2</sup> Pool Code <sup>3</sup> Pool Name |               |                  |               |               |                          |
| 30-015-44346                | 98220                      |                                               |               | OLFCAMP (G.      | AS)           |               |                          |
| <sup>4</sup> Property Code  | <sup>5</sup> Property Name |                                               |               |                  |               |               | <sup>6</sup> Well Number |
| 320468                      | CICADA UNIT                |                                               |               |                  |               |               | 8H                       |
| OGRID No.                   | <sup>8</sup> Operator Name |                                               |               |                  |               |               | <sup>9</sup> Elevation   |
| 4323                        | CHEVRON U.S.A. INC.        |                                               |               |                  |               |               | 3144'                    |
|                             |                            | 10 Surf                                       | ace Locati    | on               | • .           |               |                          |
| or lot no. Section Township | Range                      | Lot Idn                                       | Feet from the | North/South line | Feet from the | East/West lin | e C                      |

| T .            | l           | 1 -          |                                    | 1                      |               |                  |               | <b>I</b>       |        |  |  |
|----------------|-------------|--------------|------------------------------------|------------------------|---------------|------------------|---------------|----------------|--------|--|--|
| 1              | 35          | 25 SOUTH     | 27 EAST, N.M.P.M.                  |                        | 2489'         | SOUTH            | 475'          | EAST           | EDDY   |  |  |
|                |             |              | n Bottom F                         | Tole Locat             | tion If Diff  | erent From S     | Surface       |                |        |  |  |
| UL or lot no.  | Section     | Township     | Range                              | Lot Idn                | Feet from the | North/South line | Feet from the | East/West line | County |  |  |
| P              | 2           | 26 SOUTH     | 27 EAST, N.M.P.M.                  |                        | 238'          | SOUTH            | 230'          | EAST           | EDDY   |  |  |
| 12 Dedicated A | cres 13 Joi | nt or Infill | <sup>14</sup> Consolidation Code 1 | <sup>5</sup> Order No. |               |                  |               |                |        |  |  |
| 640            |             |              |                                    | R-14459                |               |                  |               |                |        |  |  |

No allowable will be assigned to this completion until all interests have been consolidated or a non-standard unit has been approved by the division.