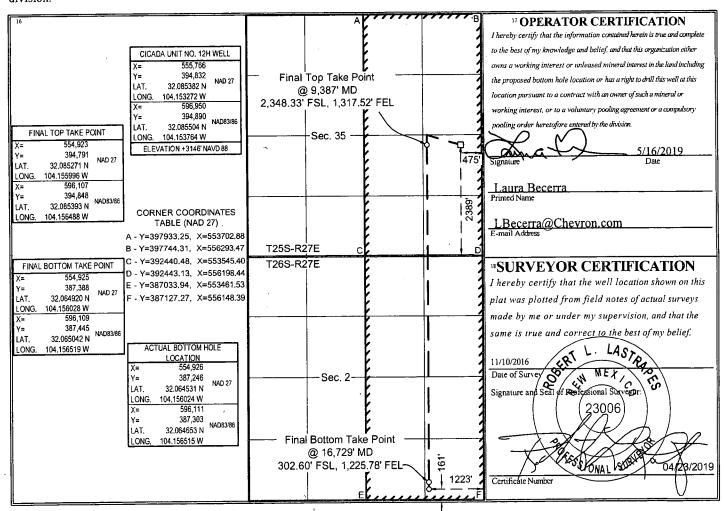

## WELL LOCATION AND ACREAGE DEDICATION PLAT

| <sup>1</sup> API Number                                      |         |          | <sup>2</sup> Pool Code     |                         | <sup>3</sup> Pool Name |                  |               |                          |                        |  |
|--------------------------------------------------------------|---------|----------|----------------------------|-------------------------|------------------------|------------------|---------------|--------------------------|------------------------|--|
| 30-015-44348                                                 |         |          | 98220                      | 98220 PURPLE SAGE; WOLF |                        |                  |               | LFCAMP (GAS)             |                        |  |
| <sup>4</sup> Property Code                                   |         |          | <sup>5</sup> Property Name |                         |                        |                  |               | <sup>6</sup> Well Number |                        |  |
| 320468                                                       |         |          | CICADA UNIT                |                         |                        |                  |               |                          | 12H                    |  |
| OGRID No.                                                    |         |          | <sup>8</sup> Operator Name |                         |                        |                  |               |                          | <sup>9</sup> Elevation |  |
| 4323                                                         |         |          | CHEVRON U.S.A. INC.        |                         |                        |                  |               |                          | 3146'                  |  |
| <sup>10</sup> Surface Location                               |         |          |                            |                         |                        |                  |               |                          |                        |  |
| UL or lot no.                                                | Section | Township | Range                      | Lot Idn                 | Feet from the          | North/South line | Feet from the | East/West line           | County                 |  |
| 1                                                            | 35      | 25 SOUTH | 27 EAST, N.M.P.M.          |                         | 2389'                  | SOUTH            | 475'          | EAST                     | EDDY                   |  |
| <sup>11</sup> Bottom Hole Location If Different From Surface |         |          |                            |                         |                        |                  |               |                          |                        |  |
| UL or lot no.                                                | Section | Township | Range                      | Lot Idn                 | Feet from the          | North/South line | Feet from the | East/West line           | County                 |  |
| P                                                            | 2       | 26 SOUTH | 27 EAST, N.M.P.M.          |                         | 161'                   | SOUTH            | 1223'         | EAST                     | EDDY                   |  |