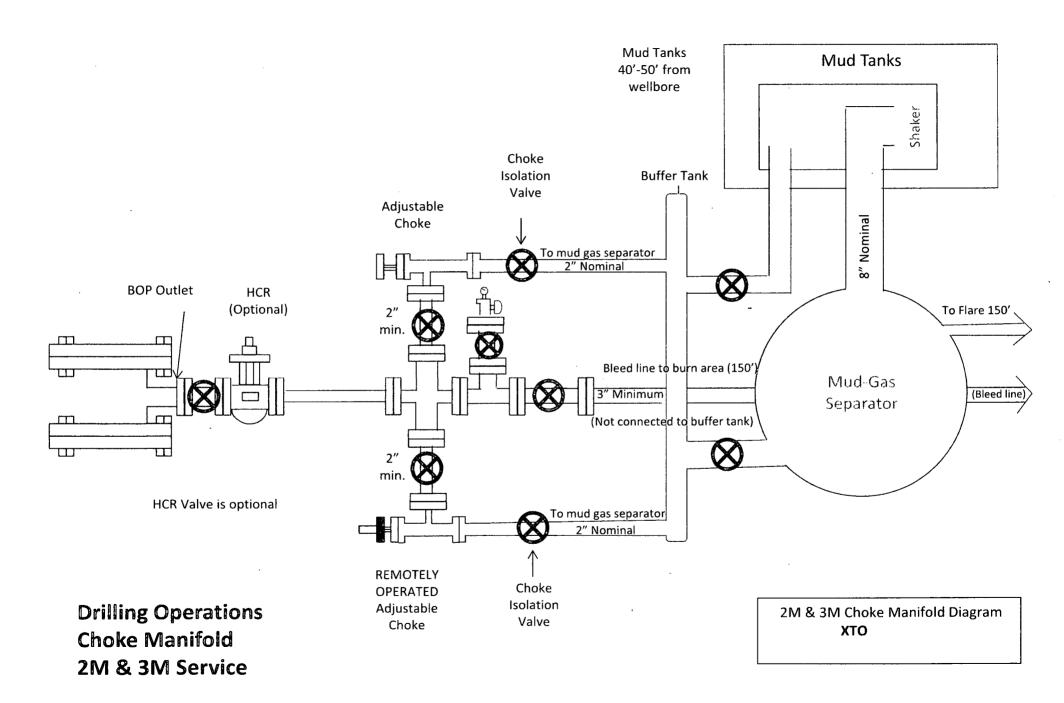

2nd Intermediate Casing: 9-5/8", 40 New HCL-80, LTC casing to be set at +/- 9675' ECP/DV Tool to be set at 3274'

1st Stage

Lead: 1960 sxs Halcem-C + 2% CaCl (mixed at 12.9 ppg, 1.88 ft3/sx, 9.61 gal/sx water)