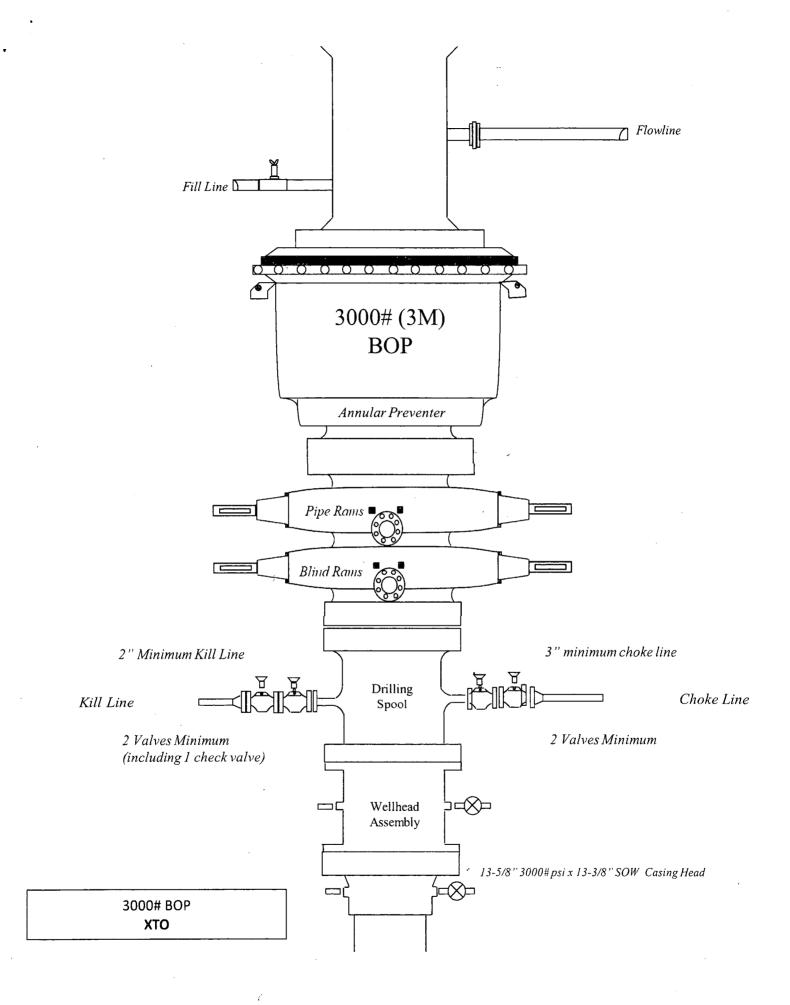

| DRAWN            | VJK | 16FEB17 |  |
|                                                                                                                                                                                                                                                                                    | APPRV            | KN  | 16FEB17 |  |
| Assembly, With T-EBS-F Tubing Head                                                                                                                                                                                                                                                 | FOR REFERENCE    | 100 | 12842   |  |





.

.







GATES E & S NORTH AMERICA, INC DU-TEX 134 44TH STREET CORPUS CHRISTI, TEXAS 78405

PHONE: 361-887-9807 FAX: 361-887-0812 EMAIL: crpe&s@gates.com WEB; www.gates.com

# GRADE D PRESSURE TEST CERTIFICATE

...

| Customer ;           | AUSTIN DISTRIBUTING | Test Date:               |                                     |  |
|----------------------|---------------------|--------------------------|-------------------------------------|--|
| Customer Ref. :      | PENDING             |                          | 6/8/2014                            |  |
| invorce No. :        | 201709              | Hose Senal No.:          | D-060814-1                          |  |
|                      | 4                   | Created By:              | MORIA                               |  |
| Product De