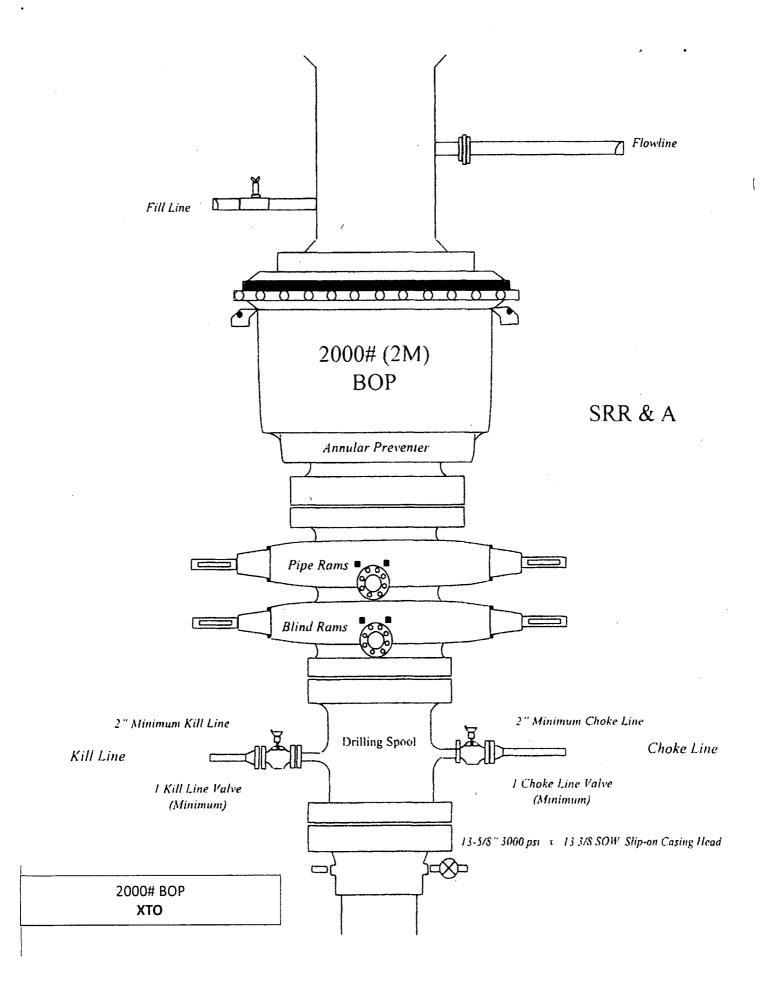

| DRAWN            | VJK | 16FEB17 |  |
|                                                                                                                                                                                                                                                                                    | APPRV            | KN  | 16FEB17 |  |
| Assembly, With T-EBS-F Tubing Head                                                                                                                                                                                                                                                 | FOR REFERENCE    | 100 | 12842   |  |





.

.







GATES E & S NORTH AMERICA, INC DU-TEX 134 44TH STREET CORPUS CHRISTI, TEXAS 78405

PHONE: 361-887-9807 FAX: 361-887-0812 EMAIL: crpe&s@gates.com WEB; www.gates.com

# GRADE D PRESSURE TEST CERTIFICATE

...

| Customer ;           | AUSTIN DISTRIBUTING | Test Date:               |                                     |  |
|----------------------|---------------------|--------------------------|-------------------------------------|--|
| Customer Ref. :      | PENDING             |                          | 6/8/2014                            |  |
| invorce No. :        | 201709              | Hose Senal No.:          | D-060814-1                          |  |
|                      | 4                   | Created By:              | MORIA                               |  |
|