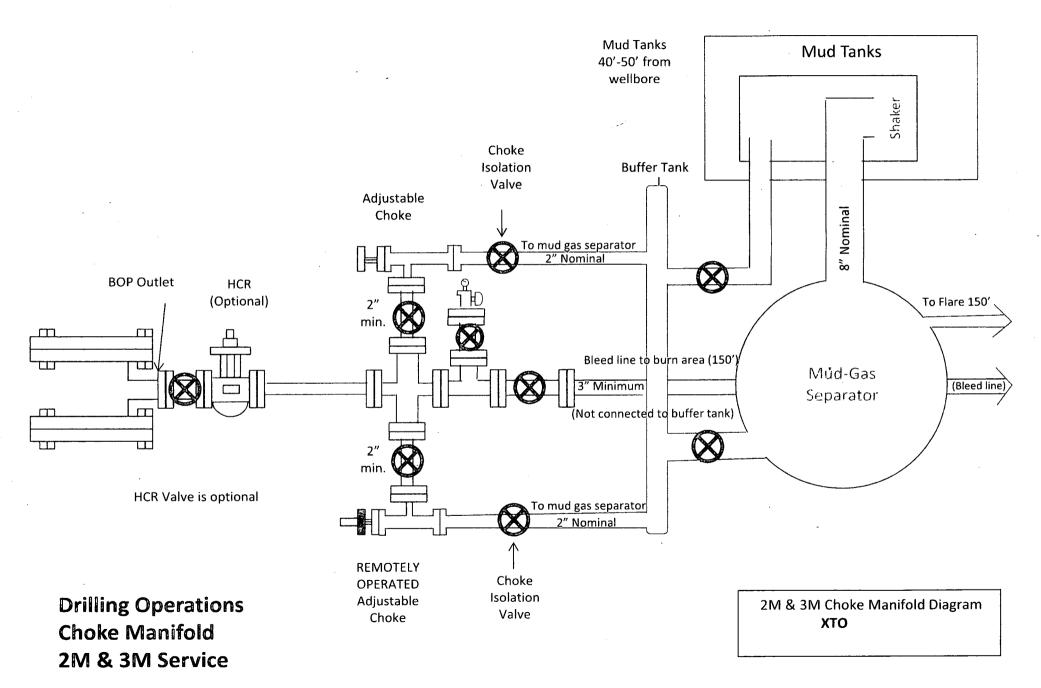

| DRAWN            | VJK | 16FEB17 |  |
|                                                                                                                                                                                                                                                                                    | APPRV            | KN  | 16FEB17 |  |
| Assembly, With T-EBS-F Tubing Head                                                                                                                                                                                                                                                 | FOR REFERENCE    | 100 | 12842   |  |





.

.







GATES E & S NORTH AMERICA, INC DU-TEX 134 44TH STREET CORPUS CHRISTI, TEXAS 78405

PHONE: 361-887-9807 FAX: 361-887-0812 EMAIL: crpe&s@gates.com WEB; www.gates.com

# GRADE D PRESSURE TEST CERTIFICATE

...

| Customer ;           | AUSTIN DISTRIBUTING | Test Date:               |                                     |  |
|----------------------|---------------------|--------------------------|-------------------------------------|--|
| Customer Ref. :      | PENDING             |                          | 6/8/2014                            |  |
| invorce No. :        | 201709              | Hose Senal No.:          | D-060814-1                          |  |
|                      | 4                   | Created By:              | MORIA                               |  |
| Pr