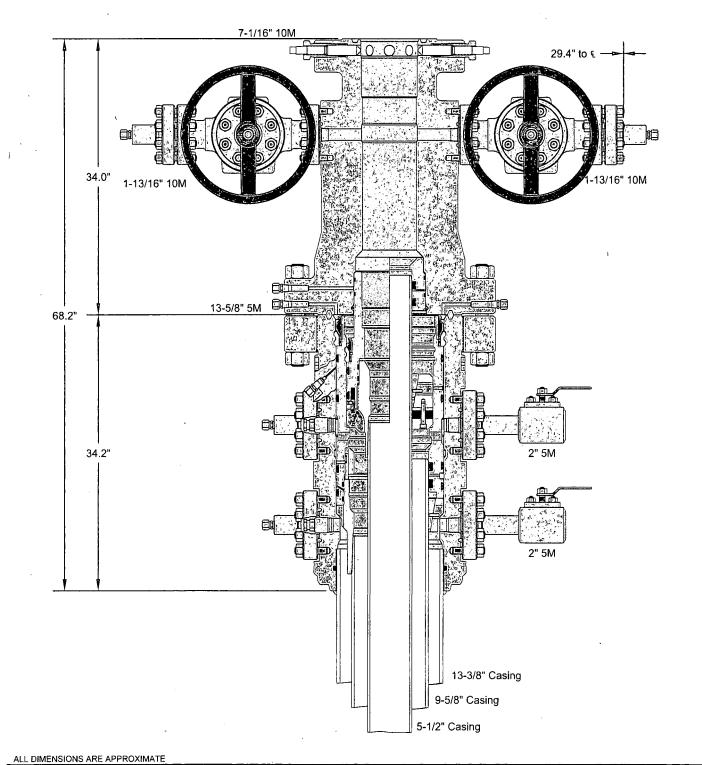

f all personnel and environment. Lost circulation could occur but is not expected to be a serious problem in this area and hole seepage will be compensated for by additions of small amounts of LCM in the drilling fluid. The maximum anticipated bottom hole pressure for this well is 4663 psi.

#### 10. Anticipated Starting Date and Duration of Operations

Road and location construction will begin after Santa Fe and BLM have approved the APD. Anticipated spud date will be as soon after Santa Fe and BLM approval and as soon as a rig will be available. Move in operations and drilling is expected to take 40 days. If production casing is run, an additional 30 days will be needed to complete well and construct surface facilities and/or lay flow lines in order to place well on production.

.

1





| This drawing is the property of GE Oil & Gas Pressure Control LP and is considered confidential. Unless otherwise approved in writing, neither it nor its contents may be used, copied, transmitted or reproduced except for the sole purpose of GE Oil & Gas Pressure Control LP. | XTO ENERGY, INC. |     |         |  |
|------------------------------------------------------------------------------------------------------------------------------------------------------------------------------------------------------------------------------------------------------------------------------------|------------------|-----|---------|--|
| 13-3/8" x 9-5/8" x 5-1/2" 10M RSH-2 Wellhead