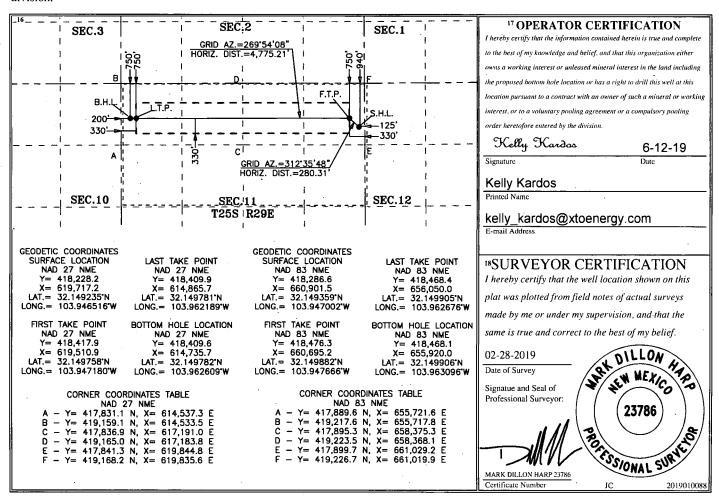

## WELL LOCATION AND ACREAGE DEDICATION PLAT

| <sup>1</sup> API Number<br>30-015- 46/54 |              |                    | √ 9                        | <sup>2</sup> Pool Code<br>8220 | ode PURPLE SAGE; WOLFCAMP |                  |               |                          |             |  |
|------------------------------------------|--------------|--------------------|----------------------------|--------------------------------|---------------------------|------------------|---------------|--------------------------|-------------|--|
| <sup>4</sup> Property Code               |              |                    | <sup>5</sup> Property Name |                                |                           |                  |               | <sup>6</sup> Well Number |             |  |
| 325779                                   |              | TOMBSTONE 11 STATE |                            |                                |                           |                  |               | :                        | 102H        |  |
| 7 OGRID No.                              |              |                    | 8 Operator Name            |                                |                           |                  |               |                          | 9 Elévation |  |
| 005380                                   |              | XTO ENERGY, INC.   |                            |                                |                           |                  |               |                          | 3,091'      |  |
| <sup>10</sup> Surface Location           |              |                    |                            |                                |                           |                  |               |                          |             |  |
| UL or lot no.                            | Section      | Township           | Range                      | Lot Idn                        | Feet from the             | North/South line | Feet from the | East/West line           | County      |  |
| A                                        | 11           | 25 S               | 29 E                       |                                | 940                       | NORTH            | 125           | EAST                     | EDDY        |  |
|                                          | •            |                    | 11 Bot                     | tom Hol                        | e Location If             | Different From   | Surface       |                          |             |  |
| UL or lot no.                            | Section      | Township           | Range                      | Lot Idn                        | Feet from the             | North/South line | Feet from the | East/West line           | County      |  |
| D                                        | 11           | 25 S               | 29 E                       |                                | 750                       | NORTH            | 200           | WEST                     | EDDY        |  |
| 12 Dedicated Acre                        | s 13 Joint o | r Infill           | Consolidation C            | ode 15 Or                      | der No.                   | <u> </u>         |               |                          |             |  |
| 320                                      |              | *                  |                            |                                |                           |                  |               |                          |             |  |