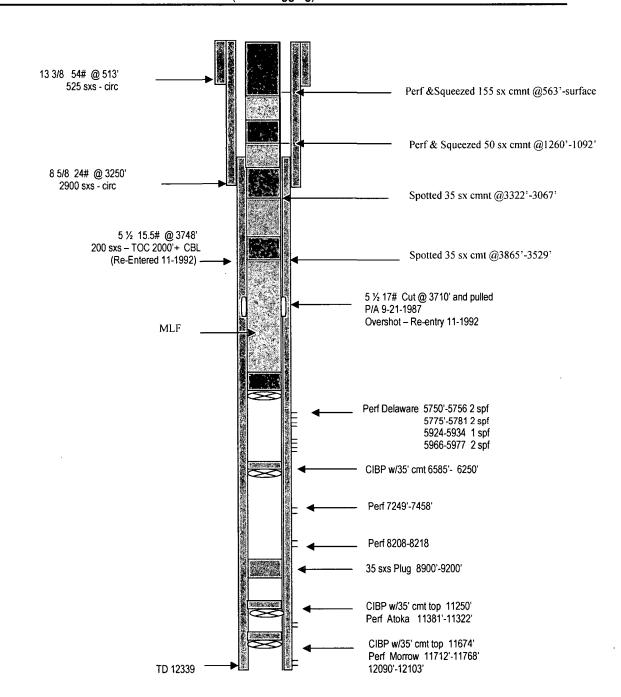

## Plugging Report State #1 30-015-23100

5/16/2019 Move in rig and equipment. Laid down rods.

5/17/2019 Installed BOP and unset anchor. POOH with tubing. Made gauge ring run and tagged at 6178'. Set 5 ½" CIBP at 5700'. RIH with tubing and tagged CIBP. SION.

5/20/2019 Circulated MLF and tested casing to 500#. Casing good. Spotted 25 sx cement with CaCl on top of CIBP. WOC and tagged at 5433'. Spot 35 sx cement at 3865'. POOH and SION.

5/21/2019 Tagged cement at 3529'. POOH and spotted 25 sx cement with CaCl from 3322'. This was done as per OCD instead of perforating because Judah had Cement Bond Log showing the top of cement above this point. WOC and tagged at 3067'. Perforated casing at 1260'. Set packer at 958' and squeezed perfs with 50 sx cement. Left packer set and SION.

5/22/2019 Released packer and tagged cement at 1092'. Laid down remaining pipe and perforated casing at 563'. Pumped cement down 5 ½" casing to perfs and up the annulus to surface. Took 155 sx to get cement to surface. Rigged down and cut off wellhead. Cement remained to surface inside the 5 ½" and 8 5/8" casing. Installed marker, cut off anchors, and cleaned the steel pit.

## WELLBORE SCHEMATIC

(After Plugging)