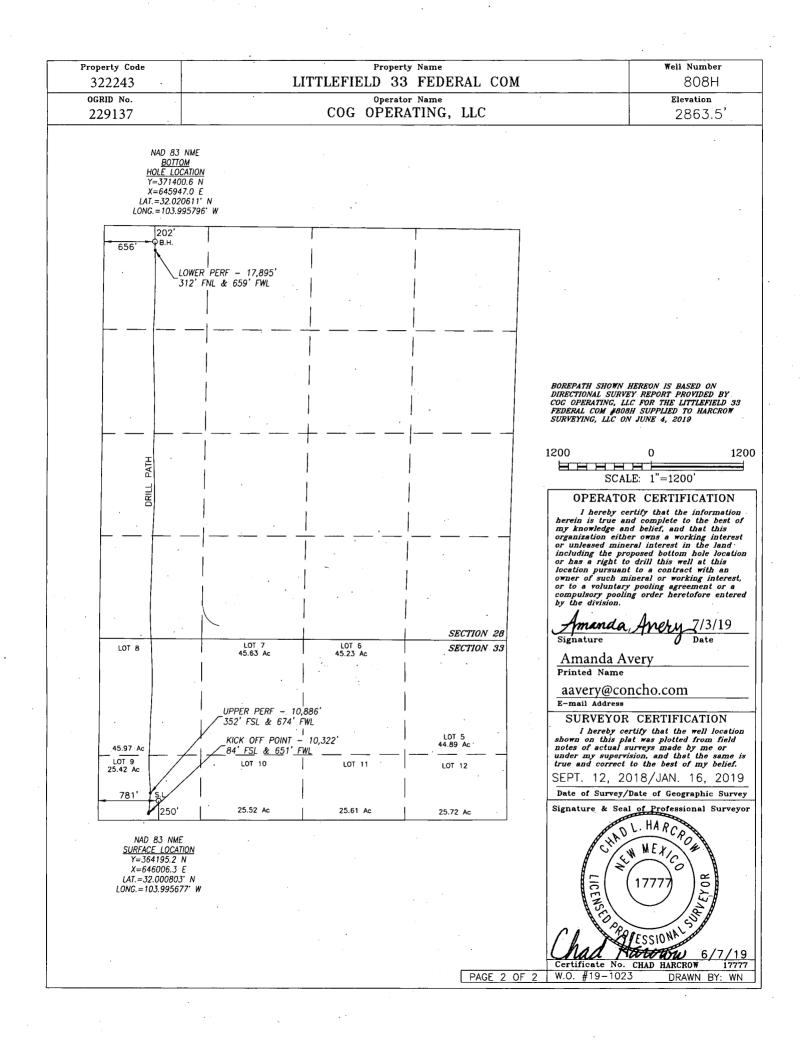

## RECEIVED

**County** EDDY

| DISTRICT I<br>1625 N. FRENCH DR., HOBBS, NM 68240<br>Phone: (576) 393-0161 Pax: (576) 393-0720<br>DISTRICT II<br>901 S. FIRST ST., ARTESIA, NM 68210<br>Phone: (576) 748-1283 Pax: (576) 748-9720<br>DISTRICT III<br>1000 RIO BRAZOS RD., AZTEC, NM 67410<br>Phone: (505) 334-6170<br>DISTRICT IV<br>1220 S. ST. FRANCIS DR., SANTA FE, NM 87505<br>Phone: (505) 478-3462 |                                 |                             |  |  |  |  |  |
|---------------------------------------------------------------------------------------------------------------------------------------------------------------------------------------------------------------------------------------------------------------------------------------------------------------------------------------------------------------------------|---------------------------------|-----------------------------|--|--|--|--|--|
| WELL LOCATION AND ACREAGE DEDICATION PLAT                                                                                                                                                                                                                                                                                                                                 |                                 |                             |  |  |  |  |  |
| API Number                                                                                                                                                                                                                                                                                                                                                                | Pool Code                       | Pool Name                   |  |  |  |  |  |
| 30-015-45169                                                                                                                                                                                                                                                                                                                                                              | 98220                           | Purple Sage; Wolfcamp (Gas) |  |  |  |  |  |
| Property Code                                                                                                                                                                                                                                                                                                                                                             | Prop                            | Property Name               |  |  |  |  |  |
| 322243                                                                                                                                                                                                                                                                                                                                                                    | LITTLEFIELD 33 FEDERAL COM 808H |                             |  |  |  |  |  |
| OGRID No.                                                                                                                                                                                                                                                                                                                                                                 | Oper                            | Elevation                   |  |  |  |  |  |
| <b>229137 COG OPERATING, LLC</b> 2863                                                                                                                                                                                                                                                                                                                                     |                                 |                             |  |  |  |  |  |
| Surface Location                                                                                                                                                                                                                                                                                                                                                          |                                 |                             |  |  |  |  |  |

| UL or lot No. | Section | Township | Range | Lot Idn | Feet from the | North/South line | Feet from the | East/West line | County |
|---------------|---------|----------|-------|---------|---------------|------------------|---------------|----------------|--------|
| 9             | 33      | 26-S     | 29-E  |         | 250           | SOUTH            | 781           | WEST           | EDDY   |

| Bottom Hole Location If Different From Surface |           |             |             |         |               |                  |               |                |
|------------------------------------------------|-----------|-------------|-------------|---------|---------------|------------------|---------------|----------------|
| UL or lot No.                                  | Section   | Township    | Range       | Lot Idn | Feet from the | North/South line | Feet from the | East/West line |
| D                                              | 28        | 26-S        | 29-E        |         | 202           | NORTH            | 656           | WEST           |
| Dedicated Acre                                 | s Joint o | r Infill Co | nsolidation | Code Or | der No.       |                  |               | ·····          |

463.13

NO ALLOWABLE WILL BE ASSIGNED TO THIS COMPLETION UNTIL ALL INTERESTS HAVE BEEN CONSOLIDATED OR A NON-STANDARD UNIT HAS BEEN APPROVED BY THE DIVISION

| SEE PAGE 2 |                                           |
|------------|-------------------------------------------|
|            |                                           |
|            |                                           |
|            | PAGE 1 OF 2<br>W.O. #19-1023 DRAWN BY: WN |