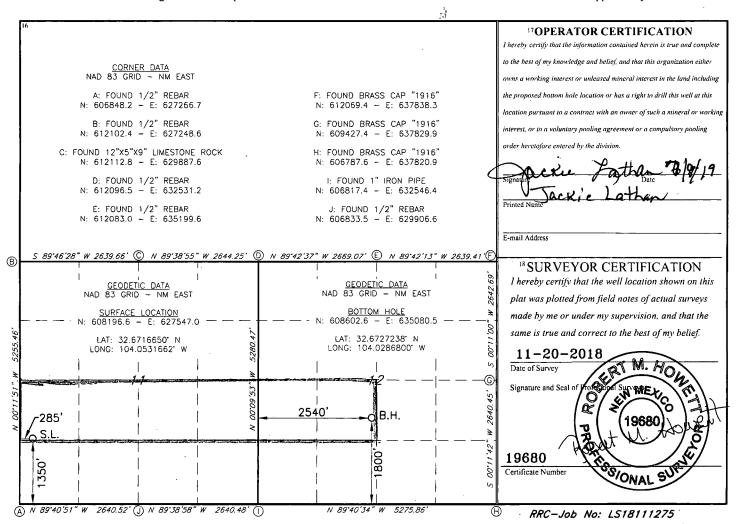

☐ AMENDED REPORT

|                             |            |                                        | <sup>2</sup> Pool Code        |           | ACREAGE DEDICATION PLAT  3 Pool Name |                           |               |                |                   |  |
|-----------------------------|------------|----------------------------------------|-------------------------------|-----------|--------------------------------------|---------------------------|---------------|----------------|-------------------|--|
| API Number 30-015-4559      |            |                                        |                               | 60660     |                                      | Turkey Track; Bone Spring |               |                |                   |  |
| 4Property Code              |            |                                        | SAPPHIRE 11/12 B3LK STATE COM |           |                                      |                           |               |                |                   |  |
| 70GRID NO.                  |            | **Operator Name  MEWBOURNE OIL COMPANY |                               |           |                                      |                           |               |                | 9 Elevation 3376' |  |
| ,                           | -          |                                        |                               |           | 10 Surface I                         | Location                  |               |                |                   |  |
| UL or lot no.               | Section    | Township                               | Range                         | Lot Idn   | Feet from the                        | North/South line          | Feet From the | East/West line | County            |  |
| L                           | 11         | 19S                                    | 29E                           |           | 1350                                 | SOUTH                     | 285           | WEST           | EDDY              |  |
|                             | •          |                                        | 11 <b>I</b>                   | Bottom H  | lole Location                        | If Different Fr           | om Surface    |                |                   |  |
| UL or lot no.               | Section    | Township                               | Range                         | Lot Idn   | Feet from the                        | North/South line          | Feet from the | East/West line | County            |  |
| K                           | 12         | 19S                                    | 29E                           |           | 1772                                 | SOUTH                     | 2535          | WEST           | EDDY              |  |
| <sup>2</sup> Dedicated Acre | s 13 Joint | or Infill 14 (                         | Consolidation                 | Code 15 ( | Order No.                            |                           |               |                | •                 |  |
| 2110                        |            |                                        |                               | į         |                                      |                           |               |                |                   |  |