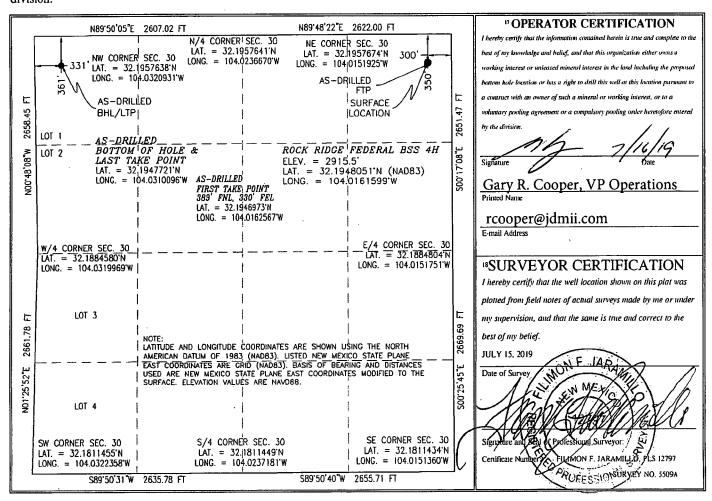

## WELL LOCATION AND ACREAGE DEDICATION PLAT

| <sup>1</sup> API Number 30-015-457 |                           | PIERCE CROSSING; BONE SPRING | G, SOUTH |  |  |  |
|------------------------------------|---------------------------|------------------------------|----------|--|--|--|
| <sup>4</sup> Property Code         |                           | <sup>5</sup> Property Name   |          |  |  |  |
| 324983                             | ROCK RIDGE FEDERAL BSS 4H |                              |          |  |  |  |
| <sup>7</sup> OGRID №.              |                           | <sup>1</sup> Operator Name   |          |  |  |  |
| 15363                              | MURCH                     | ISON OIL AND GAS, LLC        | 2915.5   |  |  |  |

Surface Location

| UL or lot no.     | Section               | Township    | Range        | Lot Idn  | Feet from the | North/South line | Feet from the           | East/West line | County      |
|-------------------|-----------------------|-------------|--------------|----------|---------------|------------------|-------------------------|----------------|-------------|
| A 30              | 30                    | 24 S        | 29 E         |          | 350           | NORTH            | 300                     | EAST           | <b>EDDY</b> |
|                   |                       | •           | "B           | ottom Ho | ole Location  | If Different Fr  | om Surface              |                |             |
| UL or lot no.     | Section               | Township    | Range        | Lot Idn  | Feet from the | North/South line | Feet from the           | East/West line | County      |
| 1                 | 30                    | 24 S        | 29 E         |          | 361           | NORTH            | 331                     | WEST           | EDDY        |
| 12 Dedicated Acre | s <sup>13</sup> Joint | or Infill H | Consolidatio | n Code   |               |                  | <sup>15</sup> Order No. |                |             |
| 159.65            |                       |             |              |          | •             |                  |                         |                |             |