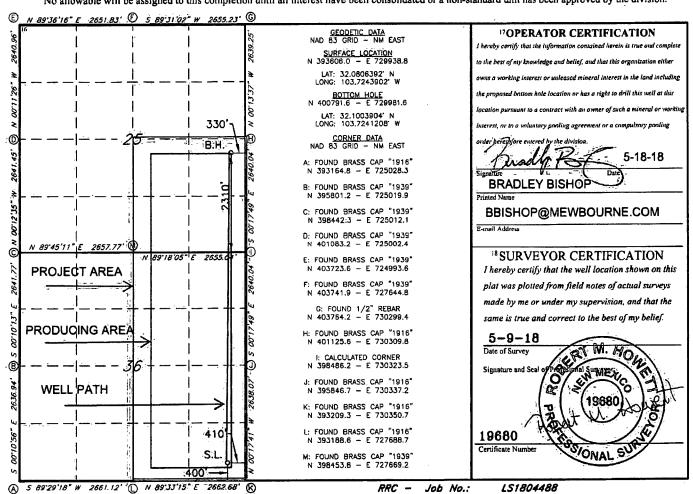

## WELL LOCATION AND ACREAGE DEDICATION PLAT

| 30-015-46210                         |  | <sup>2</sup> Pool Code<br><b>98220</b> | PURPLE SAGE; WOLFCAMP GAS                       |                      |  |
|--------------------------------------|--|----------------------------------------|-------------------------------------------------|----------------------|--|
| <sup>4</sup> Property Code<br>326024 |  | COLTRANE 36                            | <sup>3</sup> Property Name /25 WOPI FEDERAL COM | 6 Well Number<br>1 H |  |
| 70GRID NO.<br>14744                  |  | MEWBOU                                 | 8 Operator Name RNE OIL COMPANY                 | 9Elevation<br>3301'  |  |

10 Surface Location

| UL or lot no.                                    | Section                                                  | Township | Range   | Loi Idn   | Feet from the | North/South line | Feet From the | East/West line | County |  |  |  |
|--------------------------------------------------|----------------------------------------------------------|----------|---------|-----------|---------------|------------------|---------------|----------------|--------|--|--|--|
| P                                                | 36                                                       | 25S      | 31E     |           | 400           | SOUTH            | 410           | EAST           | EDDY   |  |  |  |
| " Bottom Hole Location If Different From Surface |                                                          |          |         |           |               |                  |               |                |        |  |  |  |
| UL or lot no.                                    | Section                                                  | Township | Range   | Lot Idn   | Feet from the | North/South line | Feet from the | East/West line | County |  |  |  |
| I                                                | 25                                                       | 25S      | 31E     |           | 2310          | SOUTH            | 330           | EAST           | EDDY   |  |  |  |
| 12 Dedicated Acres                               | Dedicated Acres 13 Joint or Infill 14 Consolidation Code |          | Code 15 | Order No. |               |                  |               |                |        |  |  |  |