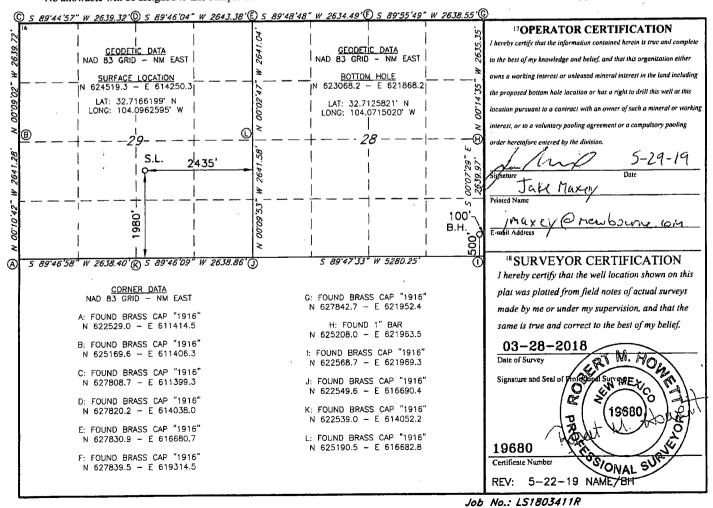

☐ AMENDED REPORT

| WELL LOCATION AND ACREAGE DEDICATION PLAT        |            |                                      |                          |             |              |                       |            |               |          |        |                                       |  |
|--------------------------------------------------|------------|--------------------------------------|--------------------------|-------------|--------------|-----------------------|------------|---------------|----------|--------|---------------------------------------|--|
| 30-015                                           | 996        |                                      | <sup>2</sup> Pool<br>495 | Code<br>554 | Palr         | Palmillo; Bone Spring |            |               |          |        |                                       |  |
| 325                                              | 184        | PAVO FRIO 29/28 B30P FED COM         |                          |             |              |                       |            |               |          |        | ∫6 Well Number<br>1 H                 |  |
| 70GRID                                           | NO.        | Operator Name  MEWBOURNE OIL COMPANY |                          |             |              |                       |            |               |          |        | <sup>9</sup> Elevation<br><b>3466</b> |  |
| <sup>10</sup> Surface Location                   |            |                                      |                          |             |              |                       |            |               |          |        |                                       |  |
| UL or lot no.                                    | Section    | Townsh                               | ip Range                 | Lot Io      | in Feet from | n the North/          | South line | Feet From the | East/Wes | l line | County                                |  |
| J                                                | 29         | 18S                                  | 29E                      |             | 198          | 0 SOU                 | TH         | 2435          | EAS'     | T      | EDDY                                  |  |
| " Bottom Hole Location If Different From Surface |            |                                      |                          |             |              |                       |            |               |          |        |                                       |  |
| UL or lot no.                                    | Section    | Townsh                               | ip Range                 | Lot Ic      | dn Feet from | n the North/          | South line | Feet from the | East/Wcs | t line | County '                              |  |
| P                                                | 28         | 185                                  | 29E                      |             | . 500        | SOU                   | TH         | 100           | EAS      | T      | EDDY                                  |  |
| 12 Dedicated Acre                                | s 13 Joint | or Infill                            | 14 Consolidation         | Code        | 15 Order No. |                       |            |               |          |        |                                       |  |