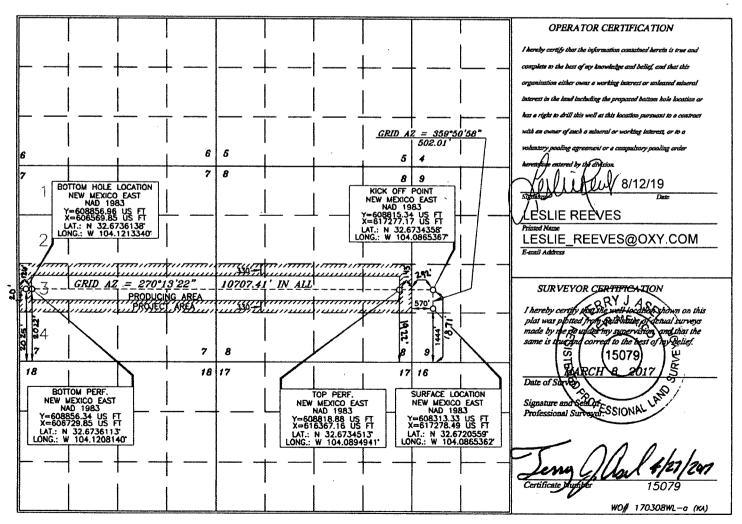

District Office

AMENDED REPORT
AS-DRILLED

WELL LOCATION AND ACREAGE DEDICATION PLAT

| <i>API Number</i><br>30-015-44159 | <i>Pool Code</i> 60660               | Pool Name TURKEY TRACK; BONE SPRING |                    |
|-----------------------------------|--------------------------------------|-------------------------------------|--------------------|
| Property Code<br>317700           | Property Name TURKEY TRACK 8-7 STATE |                                     | Well Number<br>33H |
| OGRID No.<br>192463               | Operator Name OXY USA WTP LP         |                                     | Elevation 3382.9'  |

Surface Location UL or lot no. Section Township Range Lot Idn Feet from the North/South line Feet from the Fast/West line County 19 SOUTH 9 L 29 EAST, N.M.P.M. 1444' SOUTH 570 WEST **EDDY** Bottom Hole Location If Different From Surface Lot Idn Feet from the UL or lot no. Section Township North/South line Feet from the East/West line County 3 19 SOUTH 29 EAST. N.M.P.M. 2025 **SOUTH** 20' WEST **EDDY** Dedicated Acres Joint or Infill Consolidation Code Order No. 312.78